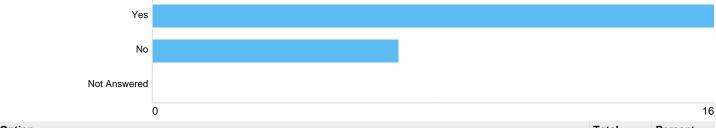

# Question 6: Do you think the proposed conditions go far enough to ensure the safety of the public?

Do proposed conditions go far enough to ensure the safety of the public?

| Option       | Total | Percent |
|--------------|-------|---------|
| Yes          | 16    | 69.57%  |
| No           | 7     | 30.43%  |
| Not Answered | 0     | 0%      |