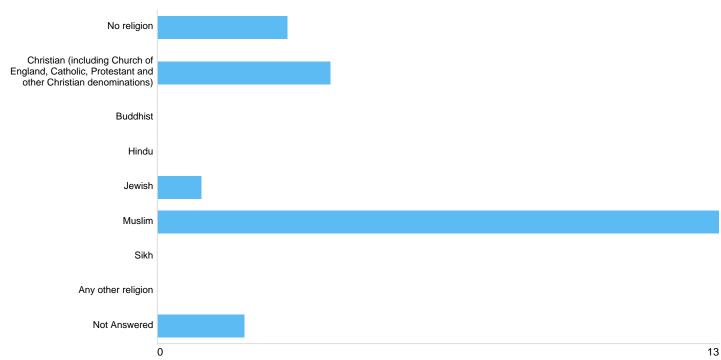

# Question 17: What is your religion or belief?

# Religion

| •                                                                                               |       |         |
|-------------------------------------------------------------------------------------------------|-------|---------|
| Option                                                                                          | Total | Percent |
| No religion                                                                                     | 3     | 13.04%  |
| Christian (including Church of England, Catholic, Protestant and other Christian denominations) | 4     | 17.39%  |
| Buddhist                                                                                        | 0     | 0%      |
| Hindu                                                                                           | 0     | 0%      |
| Jewish                                                                                          | 1     | 4.35%   |
| Muslim                                                                                          | 13    | 56.52%  |
| Sikh                                                                                            | 0     | 0%      |
| Any other religion                                                                              | 0     | 0%      |
| Not Answered                                                                                    | 2     | 8.70%   |