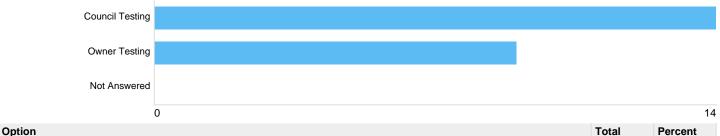

| Option       | Total | Percent |
|--------------|-------|---------|
| Yes          | 18    | 78.26%  |
| No           | 5     | 21.74%  |
| Not Answered | 0     | 0%      |

Question 5: Do you think the City Council should arrange the meter test or allow the proprietor of the vehicle to make arrangements for it to be calibrated/tested at some time during the life of the vehicle licence?

#### Who should arrange the meter test?

| Option          | Total | Percent |
|-----------------|-------|---------|
| Council Testing | 14    | 60.87%  |
| Owner Testing   | 9     | 39.13%  |
| Not Answered    | 0     | 0%      |