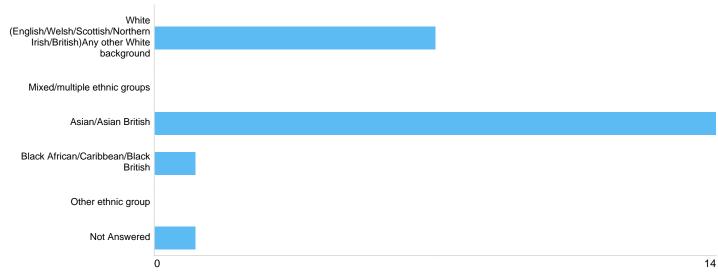

# Question 15: What is your ethnic group?

## Ethnicity

| Option                                                                          | Total | Percent |
|---------------------------------------------------------------------------------|-------|---------|
| White (English/Welsh/Scottish/Northern Irish/British)Any other White background | 7     | 30.43%  |
| Mixed/multiple ethnic groups                                                    | 0     | 0%      |
| Asian/Asian British                                                             | 14    | 60.87%  |
| Black African/Caribbean/Black British                                           | 1     | 4.35%   |
| Other ethnic group                                                              | 0     | 0%      |
| Not Answered                                                                    | 1     | 4.35%   |