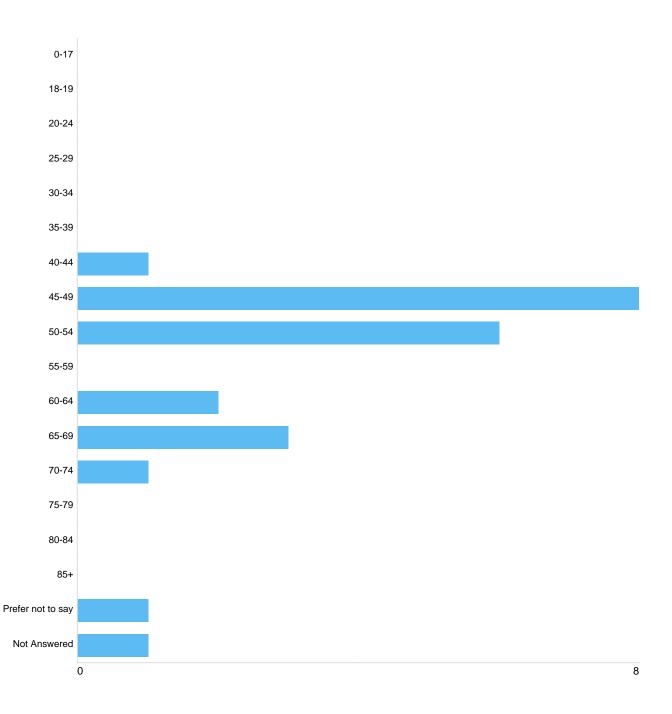

# Question 12: How old are you?

## Age

| Option            | Total | Percent |
|-------------------|-------|---------|
| 0-17              | 0     | 0%      |
| 18-19             | 0     | 0%      |
| 20-24             | 0     | 0%      |
| 25-29             | 0     | 0%      |
| 30-34             | 0     | 0%      |
| 35-39             | 0     | 0%      |
| 40-44             | 1     | 4.35%   |
| 45-49             | 8     | 34.78%  |
| 50-54             | 6     | 26.09%  |
| 55-59             | 0     | 0%      |
| 60-64             | 2     | 8.70%   |
| 65-69             | 3     | 13.04%  |
| 70-74             | 1     | 4.35%   |
| 75-79             | 0     | 0%      |
| 80-84             | 0     | 0%      |
| 85 <b>+</b>       | 0     | 0%      |
| Prefer not to say | 1     | 4.35%   |
| Not Answered      | 1     | 4.35%   |