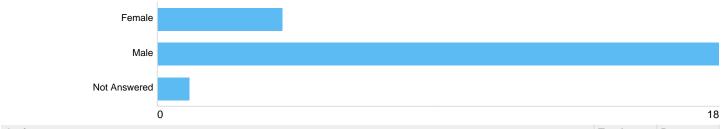

# Question 13: What is your sex?

## Gender

| Option       | Total | Percent |
|--------------|-------|---------|
| Female       | 4     | 17.39%  |
| Male         | 18    | 78.26%  |
| Not Answered | 1     | 4.35%   |