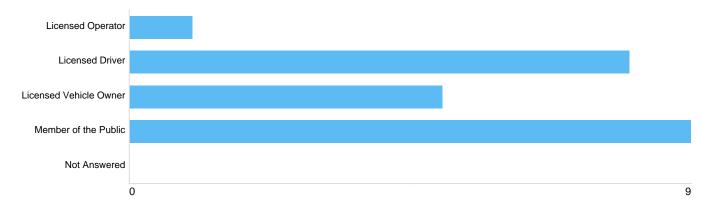

## Question 11: Are you a

#### Respondent

| Option                 | Total | Percent |
|------------------------|-------|---------|
| Licensed Operator      | 1     | 4.35%   |
| Licensed Driver        | 8     | 34.78%  |
| Licensed Vehicle Owner | 5     | 21.74%  |
| Member of the Public   | 9     | 39.13%  |
| Not Answered           | 0     | 0%      |