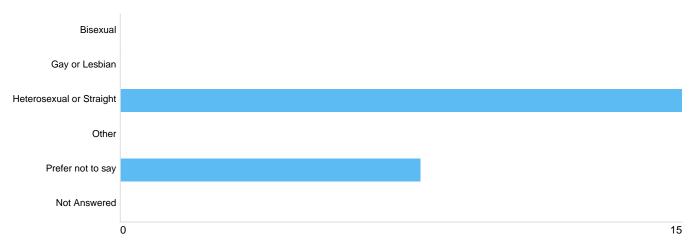

# Question 16: What is your sexual orientation?

#### Sexual Orientation

| Option                   | Total | Percent |
|--------------------------|-------|---------|
| Bisexual                 | 0     | 0%      |
| Gay or Lesbian           | 0     | 0%      |
| Heterosexual or Straight | 15    | 65.22%  |
| Other                    | 0     | 0%      |
| Prefer not to say        | 8     | 34.78%  |
| Not Answered             | 0     | 0%      |