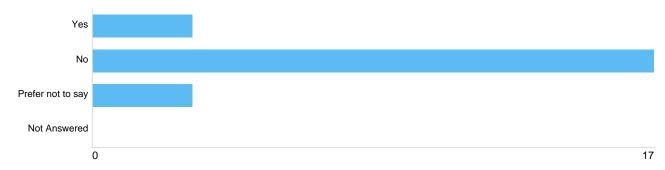

# Question 14: Do you have any physical or mental health conditions or illnesses lasting or expected to last for 12 months or more?

## Physical or mental health conditions or illnesses

| Option            | Total | Percent |
|-------------------|-------|---------|
| Yes               | 3     | 13.04%  |
| No                | 17    | 73.91%  |
| Prefer not to say | 3     | 13.04%  |
| Not Answered      | 0     | 0%      |