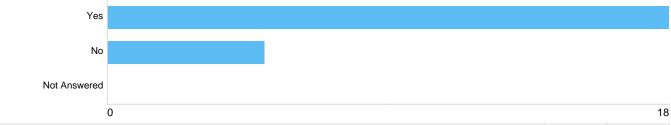

## Question 4: Were you aware that Hackney Carriage Vehicles had specific conditions attached to their licences?

Were you aware that Hackney Carriage Vehicles had specific conditions attached to their licences?

| Option       | Total | Percent |
|--------------|-------|---------|
| Yes          | 18    | 78.26%  |
| No           | 5     | 21.74%  |
| Not Answered | 0     | 0%      |

Question 5: Do you think the City Council should arrange the meter test or allow the proprietor of the vehicle to make arrangements for it to be calibrated/tested at some time during the life of the vehicle licence?