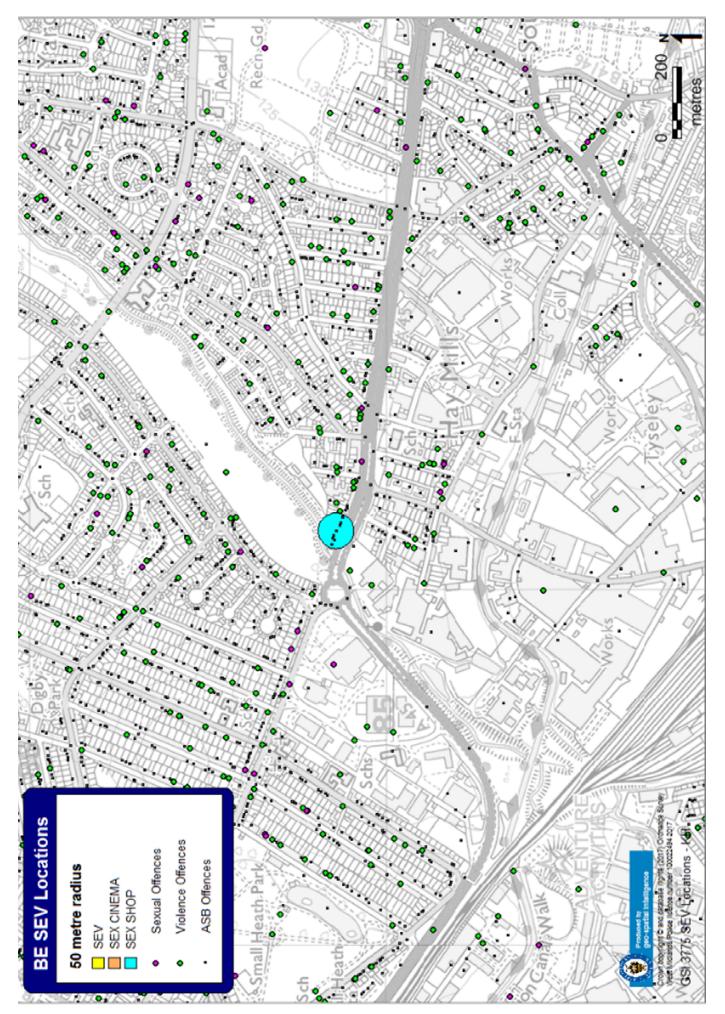

The table below lists all violent and sexual offences within 50m of the 15 SEVs in Birmingham for the 12 month period identified, indicating where the offence directly attributable<sup>1</sup> to the venue. A summary of these figures, including hotspots and SEV locations is provided on the following page. Where an offence type does not appear in the list below this is due to there being no record of that offence type within the parameters that were searched for