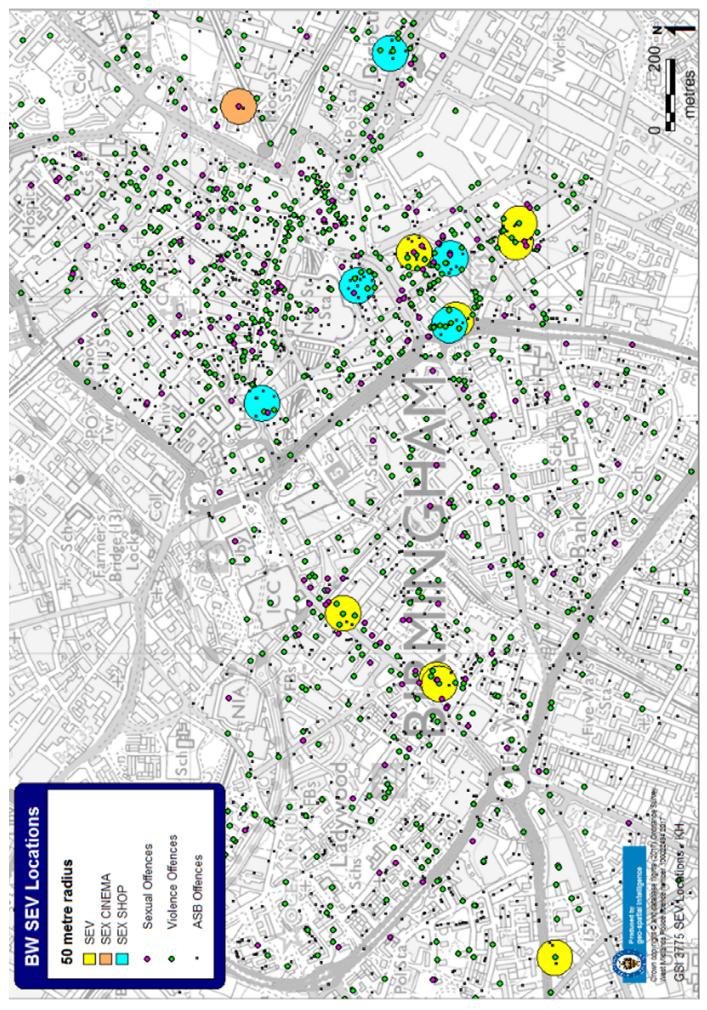

The table below lists all violent and sexual offences within 50m of the 15 SEVs in Birmingham for the 12 month period identified, indicating where the offence directly attributable<sup>1</sup> to the venue. A summary of these figures, including hotspots and SEV locations is provided on the following page. Where an offence type does not appear in the list below this is due to there being no record of that offence type within the parameters that were searched for