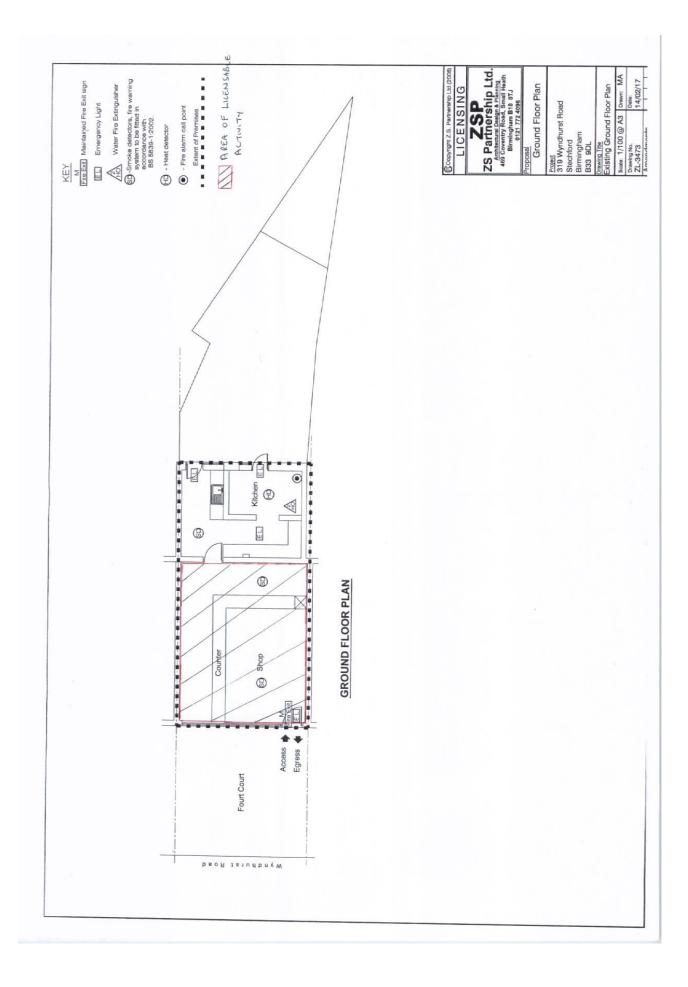

Site Location Plans at Appendix 4.

When carrying out its licensing functions, a licensing authority must have regard to Birmingham City Council's Statement of Licensing Policy and the Guidance issued by the Secretary of State under s182 of the Licensing Act 2003. The Licensing Authority is also required to take such steps as it considers appropriate for the promotion of the licensing objectives, which are:-

DD

MM

YYYY

If you wish the licence to be valid only for a limited period, when do you want it to end?

Please give a general description of the premises (please read guidance note 1)

THE PREMISES IS SITUATED ON 319 WYNDHURST ROAD IN STECHFORD. THE LICENSABLE ACTIVITY IS THE PROVISION OF LATE NIGHT REFRESHMENTS. THE PREMISES IS ACCESSED VIA A FORECOURT AND THE ENTRANCE LEADS INTO THE SHOP AREA OF THE PREMISES WHERE THE LICENSABLE ACTIVITY WILL TAKE PLACE. THE CUSTOMER SERVICE COUNTER IS SITUATED ON THE LEFT OF THE ENTRANCE AND THE KITCHEN IS AT THE REAR OF THE PREMISES. THE LICENSABLE ACTIVITY IS TO TAKE PLACE ON THE GROUND FLOOR OF THE PREMISES.