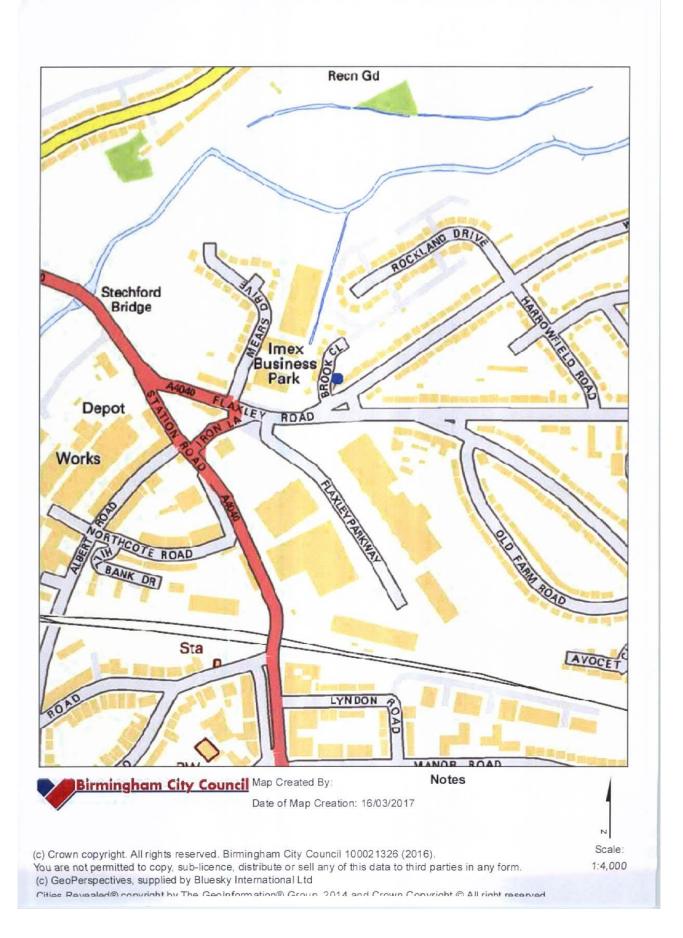

Site Location Plans at Appendix 4.

When carrying out its licensing functions, a licensing authority must have regard to Birmingham City Council's Statement of Licensing Policy and the Guidance issued by the Secretary of State under s182 of the Licensing Act 2003. The Licensing Authority is also required to take such steps as it considers appropriate for the promotion of the licensing objectives, which are:-