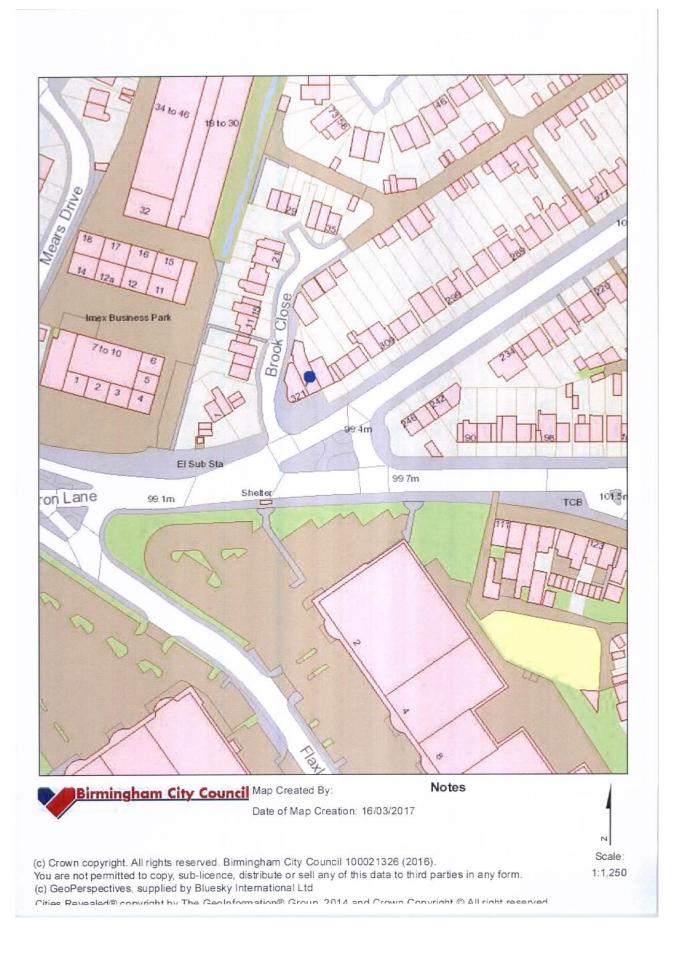

Site Location Plans at Appendix 4.

When carrying out its licensing functions, a licensing authority must have regard to Birmingham City Council's Statement of Licensing Policy and the Guidance issued by the Secretary of State under s182 of the Licensing Act 2003. The Licensing Authority is also required to take such steps as it considers appropriate for the promotion of the licensing objectives, which are:-