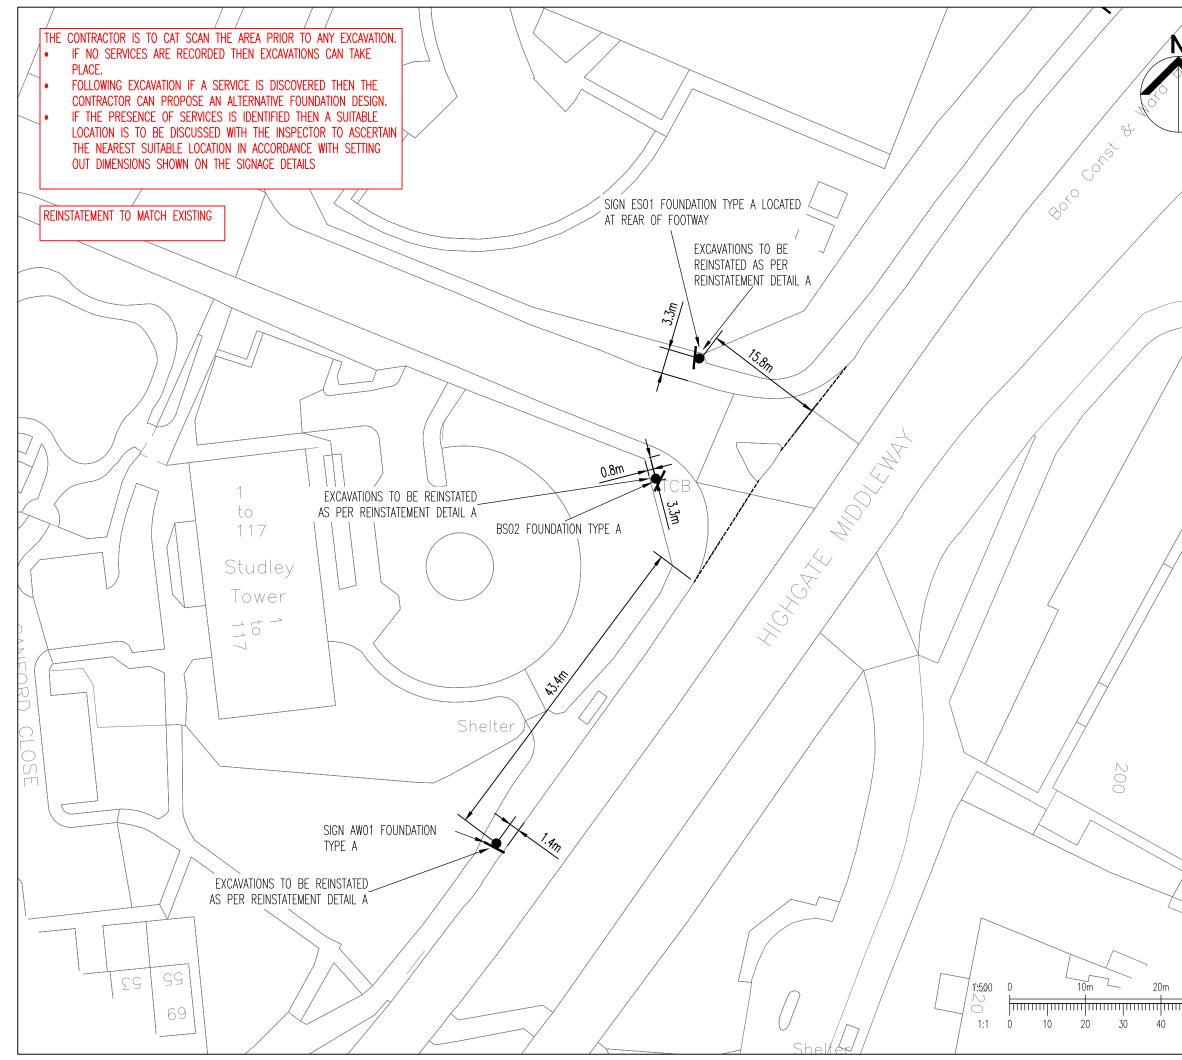

| In the drawing solution to be scaled. Dimensions to be worthed being put in hand.     This drawing is heard on the drawing the framework being put in hand.     This drawing is insued on the drawing with any or in part without does consent in writing of     the contract of the drawing of the part without does consent in writing of     the contract of the drawing of the part without does consent in writing of     the contract of the drawing of the part without does consent in writing of     the contract of the drawing of the part without does consent in writing of     the contract of the drawing of the drawing does and     the contract of the drawing of the drawing does and     the contract of the drawing of the drawing does and     the contract of the drawing of the drawing does and     the contract of the drawing of the drawing does and     the contract of the drawing of the drawing does and     the contract of the drawing of the drawing does and     the contract of the drawing does and     the drawing does and     the contract of the drawing does and     the contract of the drawing does and     the drawing d                                                                                                                                                                                                                        | ,                                                                                                                                                  |                    |                             |                                               |                                            |                                        |               |          |
|--------------------------------------------------------------------------------------------------------------------------------------------------------------------------------------------------------------------------------------------------------------------------------------------------------------------------------------------------------------------------------------------------------------------------------------------------------------------------------------------------------------------------------------------------------------------------------------------------------------------------------------------------------------------------------------------------------------------------------------------------------------------------------------------------------------------------------------------------------------------------------------------------------------------------------------------------------------------------------------------------------------------------------------------------------------------------------------------------------------------------------------------------------------------------------------------------------------------------------------------------------------------------------------------------------------------------------------------------------------------------------------------------------------------------------------------------------------------------------------------------------------------------------------------------------------------------------------------------------------------------------------------------------------------------------------------------------------------------------------------------------------------------------------------------------------------------------------------------------------------------------------------------------------------------------------------------------------------------------------------------------------------------------------------------------------------------------------------------------------------------------------------------------------------------------------------------------------------------------------------------------------------------------------------------------------------------------------------------|----------------------------------------------------------------------------------------------------------------------------------------------------|--------------------|-----------------------------|-----------------------------------------------|--------------------------------------------|----------------------------------------|---------------|----------|
| drawing is issued on the condition that is not copied regordized. Framework is a conditioned and inclusion of the conditioned is a conditioned in the conditioned in the conditioned is a conditioned in the conditioned is a conditioned in the conditioned is a conditioned in the conditioned in the conditioned is a conditioned in the conditioned in the conditioned is a conditioned in the conditined in the conditioned in the condit in the conditioned i                                                                                                                                                                                                                       |                                                                                                                                                    | ⊺his d<br>Any d    | frawing sho<br>discrepancie | uld not be scaled. D<br>es should be referred | imensions to be ve<br>I to the Engineer pr | rified on site.<br>ior to work being p | ut in hand.   |          |
| Any unsubstated person, either wholly of near without the consent in writing of     Mechanical Material Conduct SET BOD 1:200 1929 7888 1:03333 4:44 601     Settermain Infrastructure Conduct SET BOD 1:200 1929 7888 1:03333 4:44 601     Settermain Infrastructure Conduction With ALL ENGINEER'S,     ARCHITESTS OR OTHER RELEVANT DRAWINGS AND SPECIFICATIONS.     ALL DURKISONS AND LIVELS ARE TO BE CHECKED ON SITE BY THE     CONTRACTOR PHONE TO PREPARING ANY WORKING DRAWINGS OR     COMMENCING ON SITE.     THE ORDINATION MUST LESURE AND WILL BE HELD RESPONSIBLE     FOR THE OVER LISTABILITY OF THE BUILDING/STRUCTURE/EXCANDION     AT ALL STARES OF THE WORK.     ALL WORK BY THE CONTRACTOR MUST BE CARRED OUT IN SUCH A     WAY THAT ALL REQUIREMENTS UNDER THE HEATH AND SAFETY AT     WORK KIT ARE SATISFED.     ALL WORK BY TO BE CARRED OUT IN COMPLIANCE WITH THE     REQUIREMENTS OF THE RELEVANT STATUTORY AUTHORITIES AND     RECOVER AND ARE PERSINE EXACT LOCATION     TO BE CONFIRMED ON STIL.     REVERT TO SIGNARE DETAILS. (120 DRAWING NUMBER SERIES) FOR     THE SIGN AND FORMUNG DETAILS.     REVERT TO SIGNARE ARE PROPOSED.     REVERTING AND ARE SERIE SACT LOCATION     TO BE ARRED ON STIL FOR THE MAIN OF SEGAT LOCATION     TO RE ARRED ON STIL FORMING DATABLE     TO OTO STILLES AND FOR THE RELEVANT STATUTORY AUTHORITIES AND     REVERTING AND AND ATTER WHERE TO WE DOCUMENT "COLLS      REVERTING AND THE ORDER SERIES TO THE RELEVANT STATUTORY AUTHORITIES AND     REVERTING AND THE ORDER SERIES TO THE RELEVANT STATUTORY AUTHORITIES AND     REVERTING AND THE RELEVANT STATUTORY AUTHORITIES AND     REVERTING AND A THE OREVERTING AND A THE SECONT     DOTAGET AND A THE AREAD A THE SECONT                                                                                                                                                                                                                         |                                                                                                                                                    |                    |                             |                                               |                                            |                                        |               |          |
| Probedies Whard, Clenk Street, London SE1 80G 1 120 7228 7888 1 03333 444 501 GENERAL NOTES  1. THIS DRAWING IS TO BE READ IN COMUNCION WITH ALL ENGINEER'S,<br>ARCHITECT'S OR OTHER RELEVANT DRAWINGS AND SPECIFICATIONS. 2. ALL DIMENSIONS AND LEVELS ARE TO BE CHECKED ON SITE BT THE<br>COMIRACION PRIOR TO PREPARING ANY WORKING DRAWINGS OR<br>COMMENSION ON SITE. 3. THE CONTRACTOR MUST ENSURE AND WILL BE HELD RESPONSIBLE<br>OTHER CONTRACTOR MUST ENSURE AND WILL BE HELD RESPONSIBLE<br>OWNER AND ALL YORK STO DE CARRED OUT IN SUCH A<br>WAY THAT ALL REQUIREMENTS UNDER THE BRAILENAY DEARMING STRUCTURE/EXCAVATION<br>AT ALL STARES OF THE WORK. 4. ALL WORK BY THE CONTRACTOR MUST BE CARRED OUT IN SUCH A<br>WAY THAT ALL REQUIREMENTS UNDER THE HEALTH AND SAFETY AT<br>WORK AT ARE SATISFED. 5. ALL WORK STO DE CARRED OUT IN COMPLIANCE WITH THE<br>REQUILITIONS TO THE RELEVANT STATUTORY AUTHORITIES AND<br>RECOULTIONS TO THE RELEVANT STATUTORY AUTHORITIES AND<br>STEE. 6. CARRED FOR DOMAINA DEFAILS. 7. IF SERVICES ARE PRESENT EXACT LOCATION TO BE CONFIRMED ON<br>STEE. 7. ON THE RELEVANT STATUTORY AUTHORITIES AND<br>RECOULTIONS OF THE RELEVANT STATUTORY AUTHORITIES AND<br>RECOULTIONS THE RELEVANT STATUTORY AUTHOR THE RELEVANT DISTORY AUTHORY                                                                                                                                                           |                                                                                                                                                    | any u              | inauthorised                | d person, either who                          | lly or in part without                     |                                        |               |          |
| 1. THIS DRAWING IS TO BE READ IN CONJUNCTION WITH ALL ENGINEER'S,<br>ARCHITECT'S OR OTHER RELEVANT DRAWINGS AND SPECIFICATIONS.     2. ALL DWENSIONS NO LIVEJS ARE TO BE CHECKED ON SITE BY THE<br>CONTRACTOR PROR TO PREPARING ANY WORKING DRAWINGS OR<br>COMMENCING ON SITE.     3. THE CONTRACTOR MUST ENSURE AND WILL BE HELD RESPONSELE<br>FOR THE OVERALL STABILITY OF THE BUILDING/STRUCTURE/EXCANATION<br>ALL STABES OF THE WORK.     4. ALL WORK SO THE CONTRACTOR MUST ELE CARRIED OUT IN SUCH A<br>WAY THAT ALL REQUIREMENTS UNDER THE HEALTH AND SAFETY AT<br>WORK ACT ARE SATISFED.     5. ALL WORK SO THE REQUEREMENTS UNDER THE HEALTH AND SAFETY AT<br>WORK ACT ARE SATISFED.     5. ALL WORK SO THE COLORING TO MUST HE HEALTH AND SAFETY AT<br>WORK ACT ARE SATISFED.     5. ALL WORK SO THE REQUEREMENTS UNDER THE HEALTH AND SAFETY AT<br>WORK ACT ARE SATISFED.     5. ALL WORK SO THE COLORING NUMBER SERIES.) FOR<br>THE SCIN AND FOUNDATION DETALS.     7. FIGURE SINS ARE ANNOTATIO WHERE PROPOSED.     7. FIGURE SINS ARE ANNOTATION TO BE CONFIRMED ON<br>SITE.     7. FIGURE SINS ARE ANNOTATION WHERE PROPOSED.     7. FIGUREMENT DETALS AS PEE DRAWING ISSUES FOR CONSTRUCTION IN<br>10 BE ARRED ON SITE FOLLOWING INCOMPORATED IN<br>10 FOR CONSTRUCTION IS INCOMPORATED IN                                                                                                                                                                                                                                                                        |                                                                                                                                                    |                    |                             |                                               |                                            | 7928 7888 f 03333                      | 444 501       |          |
| 1. THIS DRAWING IS TO BE READ IN CONJUNCTION WITH ALL ENGINEER'S,<br>ARCHITECT'S OR OTHER RELEVANT DRAWINGS AND SPECIFICATIONS.     2. ALL DWENSIONS NO LIVEJS ARE TO BE CHECKED ON SITE BY THE<br>CONTRACTOR PROR TO PREPARING ANY WORKING DRAWINGS OR<br>COMMENCING ON SITE.     3. THE CONTRACTOR MUST ENSURE AND WILL BE HELD RESPONSELE<br>FOR THE OVERALL STABILITY OF THE BUILDING/STRUCTURE/EXCANATION<br>ALL STABES OF THE WORK.     4. ALL WORK SO THE CONTRACTOR MUST ELE CARRIED OUT IN SUCH A<br>WAY THAT ALL REQUIREMENTS UNDER THE HEALTH AND SAFETY AT<br>WORK ACT ARE SATISFED.     5. ALL WORK SO THE REQUEREMENTS UNDER THE HEALTH AND SAFETY AT<br>WORK ACT ARE SATISFED.     5. ALL WORK SO THE COLORING TO MUST HE HEALTH AND SAFETY AT<br>WORK ACT ARE SATISFED.     5. ALL WORK SO THE REQUEREMENTS UNDER THE HEALTH AND SAFETY AT<br>WORK ACT ARE SATISFED.     5. ALL WORK SO THE COLORING NUMBER SERIES.) FOR<br>THE SCIN AND FOUNDATION DETALS.     7. FIGURE SINS ARE ANNOTATIO WHERE PROPOSED.     7. FIGURE SINS ARE ANNOTATION TO BE CONFIRMED ON<br>SITE.     7. FIGURE SINS ARE ANNOTATION WHERE PROPOSED.     7. FIGUREMENT DETALS AS PEE DRAWING ISSUES FOR CONSTRUCTION IN<br>10 BE ARRED ON SITE FOLLOWING INCOMPORATED IN<br>10 FOR CONSTRUCTION IS INCOMPORATED IN                                                                                                                                                                                                                                                                        |                                                                                                                                                    |                    |                             | GENE                                          |                                            |                                        |               |          |
| ARCHITECT'S OR OTHER RELEVANT DRAWINGS AND SPECIFICATIONS. 2. ALL DIMENSIONS AND LEVELS ARE TO BE CHECKED ON SITE BY THE CONTRACTOR PRIOR TO PREPARING ANY MORKING DRAWINGS OR COMMENSIONS ON SITE. 3. THE CONTRACTOR MUST BE UNDER THE HELD RESPONSIBLE FOR THE OVERALL STABULTY OF THE BUILDING/STRUCTURE/EXCAVATION AT ALL STAGES OF THE WORK. 4. ALL WORK BY THE CONTRACTOR MUST BE CARRED OUT IN SUCH A WAY THAT ALL REQUIREMENTS UNDER THE HEALTH AND SAFETY AT WORK ACT ARE SATISFED. 5. ALL WORK IS TO BE CARRED OUT IN COMPLIANCE WITH THE REQUIREMENTS OF THE RELEVANT STATUTORY AUTHORITIES AND REGULATIONS 6. RETER TO SIGNAGE DETAILS (1200 DRAWING NUMBER SERIES) FOR THE SIGN AND FOR THE RELEVANT STATUTORY AUTHORITIES AND REGULATIONS 6. RETER TO SIGNAGE DETAILS (1200 DRAWING NUMBER SERIES) FOR THE SIGN AND FOUNDATION DETAILS. 7. IF SERVICES ARE PRESENT EXACT LOCATION TO BE CONFIRMED ON SITE. 8. CAMITUEVER SIGNS ARE ANNOTATED WHERE PROPOSED. 9. POST LOCATED TO ENSURE ADEQUATE SIGHT LINES EXACT LOCATION TO BE ARERED ON SITE FOLLOWING CAT SCAN. 10. REINSTATEMENT DETAILS AS PER DRAWING 15533–SA-90–2602. 11. FOR PURTHER DETAILS REFER TO WE DOCUMENT "CWILS SPECIFICATION". 8. DETAIL STATEMENT DETAILS AS PER DRAWING 15533–SA-90–2602. 11. FOR PURTHER DETAILS REFER TO WE DOCUMENT "CWILS SPECIFICATION". 8. DECONTROLLED ON SITE FOLLOWING CAT SCAN. 10. REINSTATEMENT DETAILS AS PER DRAWING 15533–SA-90–2602. 11. FOR PURTHER DETAILS AS PER DRAWING 15533–SA-90–2602. 11. FOR PURTHER DETAILS REFER TO WE DOCUMENT "CWILS SPECIFICATION". 8. DECONTROLLED ON SITE FOLLOWING CAT SCAN. 10. REINSTATEMENT DETAILS AS PER DRAWING TO SELECT DOTION 10. BE DECID TO RESIDED FOR CONSTRUCTION 13. BIGNING HAAM CAZ THE 10. LEOPOLD STREET JUNCTION 13 SIGNING LAYOUT CLEART DETAIL DETAILS AS PER DRAWING TO BUTOL 10. DISTRUCTION TO BE DECID TO RESIDENCE. 11. FOR PURTHER DETAILS AS PER DRAWING TO TO THE THE NO CONTENT TO THE DETAILS AS PER DRAWING TO ADD. 12. DETAILS TO THE THE DRAWING TO THE DRAWING 13. DISTRUCTION TO BUTOL 13. DETAILS TO THE THE DRAWING TO THE THE THE                                                                                                                                                                                                                   |                                                                                                                                                    |                    |                             | GENE                                          | RAL NC                                     | JIES                                   |               |          |
| ARCHITECT'S OR OTHER RELEVANT DRAWINGS AND SPECIFICATIONS. 2. ALL DIMENSIONS AND LEVELS ARE TO BE CHECKED ON SITE BY THE CONTRACTOR PRIOR TO PREPARING ANY MORKING DRAWINGS OR COMMENSIONS ON SITE. 3. THE CONTRACTOR MUST BE UNDER THE HELD RESPONSIBLE FOR THE OVERALL STABULTY OF THE BUILDING/STRUCTURE/EXCAVATION AT ALL STAGES OF THE WORK. 4. ALL WORK BY THE CONTRACTOR MUST BE CARRED OUT IN SUCH A WAY THAT ALL REQUIREMENTS UNDER THE HEALTH AND SAFETY AT WORK ACT ARE SATISFED. 5. ALL WORK IS TO BE CARRED OUT IN COMPLIANCE WITH THE REQUIREMENTS OF THE RELEVANT STATUTORY AUTHORITIES AND REGULATIONS 6. RETER TO SIGNAGE DETAILS (1200 DRAWING NUMBER SERIES) FOR THE SIGN AND FOR THE RELEVANT STATUTORY AUTHORITIES AND REGULATIONS 6. RETER TO SIGNAGE DETAILS (1200 DRAWING NUMBER SERIES) FOR THE SIGN AND FOUNDATION DETAILS. 7. IF SERVICES ARE PRESENT EXACT LOCATION TO BE CONFIRMED ON SITE. 8. CAMITUEVER SIGNS ARE ANNOTATED WHERE PROPOSED. 9. POST LOCATED TO ENSURE ADEQUATE SIGHT LINES EXACT LOCATION TO BE ARERED ON SITE FOLLOWING CAT SCAN. 10. REINSTATEMENT DETAILS AS PER DRAWING 15533–SA-90–2602. 11. FOR PURTHER DETAILS REFER TO WE DOCUMENT "CWILS SPECIFICATION". 8. DETAIL STATEMENT DETAILS AS PER DRAWING 15533–SA-90–2602. 11. FOR PURTHER DETAILS REFER TO WE DOCUMENT "CWILS SPECIFICATION". 8. DECONTROLLED ON SITE FOLLOWING CAT SCAN. 10. REINSTATEMENT DETAILS AS PER DRAWING 15533–SA-90–2602. 11. FOR PURTHER DETAILS AS PER DRAWING 15533–SA-90–2602. 11. FOR PURTHER DETAILS REFER TO WE DOCUMENT "CWILS SPECIFICATION". 8. DECONTROLLED ON SITE FOLLOWING CAT SCAN. 10. REINSTATEMENT DETAILS AS PER DRAWING TO SELECT DOTION 10. BE DECID TO RESIDED FOR CONSTRUCTION 13. BIGNING HAAM CAZ THE 10. LEOPOLD STREET JUNCTION 13 SIGNING LAYOUT CLEART DETAIL DETAILS AS PER DRAWING TO BUTOL 10. DISTRUCTION TO BE DECID TO RESIDENCE. 11. FOR PURTHER DETAILS AS PER DRAWING TO TO THE THE NO CONTENT TO THE DETAILS AS PER DRAWING TO ADD. 12. DETAILS TO THE THE DRAWING TO THE DRAWING 13. DISTRUCTION TO BUTOL 13. DETAILS TO THE THE DRAWING TO THE THE THE                                                                                                                                                                                                                   |                                                                                                                                                    | 1                  | THIS DRAN                   | WING IS TO BE R                               | FAD IN CONJUNC                             | TION WITH ALL                          | ENGINEER'S    |          |
| CONTRACTOR PROR TO PREPARING ANY WORKING DRAWINGS OR<br>COMMENCING ON STIE.<br>3. THE CONTRACTOR MUST ENSURE AND WILL BE HELD RESPONSIBLE<br>FOR THE OVERALL STABULTY OF THE BULDING/STRUCTURE/EXCANATION<br>AT ALL STAGES OF THE WORK.<br>4. ALL WORK BY THE CONTRACTOR MUST EE CARRED OUT IN SUCH A<br>WY THAT ALL REQUIREMENTS UNDER THE HEALTH AND SAFETY AT<br>WORK ACT ARE SATISFIED.<br>5. ALL WORK IS TO BE CARRED OUT IN COMPLIANCE WITH THE<br>REQUIREMENTS OF THE RELEVANT STATUTORY ANTHORITIES AND<br>REQUIRATIONS OF THE PREVIOUS CAT SCAN.<br>10. REINSTATEMENT DETAILS AS PER DRAWING 15333-SA-90-2602.<br>11. FOR FURTHER DETAILS REFER TO WIE DOCUMENT "CIVILS<br>SPECIFICATION".<br>ED3 27.09.19 ISSUED FOR CONSTRUCTION IN IN<br>ED1 07.08.19 ISSUED FOR CONSTRUCTION IN<br>ED1 07.08.19 ISSUED FOR CONSTRUCTION IN<br>Rev Date Description By<br>Amendments<br>Project<br>DIRMINGHAM CITY COUNCIL<br>Client<br>DIRMINGHAM CITY COUNCIL<br>Client<br>DIRMINGHAM CITY COUNCIL<br>Client<br>DIRMINGHAM CITY COUNCIL<br>Client<br>DIRMINGHAM CITY COUNCIL<br>Client<br>DIRMINGHAM CITY COUNCIL<br>Client<br>DIRMINGHAM CITY COUNCIL<br>DIRMING VIEWER BENERATION AND THE PROVIDENCE<br>DIRMINGHAM CITY COUNCIL<br>DIRMING BIANT<br>CONSERVENTING ANY OF<br>DIRMINGHAM CITY COUNCIL<br>DIRMINGHAM CITY COUNCIL<br>DIRMING                                                                                           |                                                                                                                                                    |                    | ARCHITECT                   | r's or other re                               | LEVANT DRAWING                             | S AND SPECIFIC                         | ATIONS.       |          |
| COMMERCING ON STE<br>3. THE CONTRACTOR MUST ENSURE AND WILL BE HELD RESPONSIBLE<br>FOR THE OVERALL STABILITY OF THE BUILDING/STRUCTURE/EXCANATION<br>AT ALL STACES OF THE WORK.<br>4. ALL WORK PITHE CONTRACTOR MUST BE CARRED OUT IN SUCH A<br>WAY THAT ALL REQUIREMENTS UNDER THE HEALTH AND SAFETY AT<br>WORK ACT ARE SATISFED.<br>5. ALL WORK TO BE CARRED OUT IN COMPLIANCE WITH THE<br>REQUIREMENTS OF THE RELEVANT STATUTORY AUTHORITIES AND<br>REGULATIONS<br>6. REFER TO SIGNAGE DETAILS (1200 DRAWING NUMBER SERIES) FOR<br>THE SIGN AND FOUNDATION DETAILS.<br>7. IF SERVICES ARE FRESSENT EXACT LOCATION TO BE CONFIRMED ON<br>5. REFER TO SIGNAGE DETAILS (1200 DRAWING NUMBER SERIES) FOR<br>THE SIGN AND FOUNDATION DETAILS.<br>7. IF SERVICES ARE FRESSENT EXACT LOCATION TO BE CONFIRMED ON<br>5. REFER TO SIGNAGE DETAILS (1200 DRAWING NUMBER SERIES) FOR<br>THE SIGN AND FOUNDATION DETAILS.<br>8. CANTILLEYEN SIGNS ARE ANNOTATED WHERE PROPOSED.<br>8. POST LOCATED TO ENSURE ADEOUATE SIGHT LINES EXACT LOCATION<br>10 BE AGREED ON STIE FOLLOWING CAT SCAN.<br>10. FOR FURTHER DETAILS REFER TO WIE DOCUMENT "CMLIS<br>SPECIFICATION".<br>ED3 27.09.19 ISSUED FOR CONSTRUCTION IN BE<br>ED1 07:08.19 ISSUED FOR CONSTRUCTION IN BE CON-<br>TIME<br>1000 EXAMPLES INFORMATION IN SUCH BE CAN<br>ED1 07:08.19 ISSUED FOR CONSTRUCTION IN BE CON-<br>ED1 000000000000000000000000000000000000                                                                                                                                                                                                                                                                                                                                                                                                                                                   |                                                                                                                                                    |                    |                             |                                               |                                            |                                        |               |          |
| FOR THE OVERALL STABILITY OF THE BUILDING/STRUCTURE/EXCAVATION<br>AT ALL WORK BY THE CONTRACTOR MUST BE CARRED OUT IN SUCH A<br>WAY THAT ALL REQUIREMENTS UNDER THE HEALTH AND SAFETY AT<br>WORK ACT ARE SATISFED.<br>5. ALL WORK IS TO BE CARRED OUT IN COMPLIANCE WITH THE<br>REQUIRIONS<br>6. REFER TO SIGNAGE DETAILS (1/200 DRAWING NUMBER SERIES) FOR<br>THE SIGN AND FOUNDATION DETAILS.<br>7. IF SERVICES ARE PRESENT EXACT LOCATION TO BE CONFIRMED ON<br>SITE.<br>8. CATILLEVEN SIGNS ARE ANNOTATED WHERE PROPOSED.<br>9. POST LOCATED TO ENSURE ADEQUATE SIGHT LINES EXACT LOCATION<br>10 BE AREED ON SITE FOLLOWING CAT SCAN.<br>10. REINSTATEMENT DETAILS AS PER DRAWING ISS33-SA-90-2602.<br>11. FOR FURTHER DETAILS REFER TO WIE DOCUMENT "CIVILS<br>SPECIFICATION".<br>10. REINSTATEMENT DETAILS REFER TO WIE DOCUMENT "CIVILS<br>SPECIFICATION".<br>10. REINSTATEMENT DETAILS REFER TO WIE DOCUMENT "CIVILS<br>SPECIFICATION".<br>10. REINSTATEMENT DETAILS REFER TO WIE DOCUMENT "CIVILS<br>SPECIFICATION".<br>11. FOR FURTHER DETAILS REFER TO WIE DOCUMENT "CIVILS<br>SPECIFICATION".<br>12. DEPENDENT OF CONSTRUCTION IN BE<br>13. DEC COMMENTS INCORPORATED IN<br>13. REV Date DESCRIPTION BY<br>14. AMERICANA CAZ<br>15. THE<br>14. LEOPOLD STREET<br>14. JUNCTION 13<br>15. SIGNING LAYOUT<br>15. CONSTRUCTION 13<br>15. SIGNING LAYOUT<br>15. CONSTRUCTION IN 13. SIGNING LAYOUT<br>15. CONSTRUCTION IN 15. SIGNING LAYOUT<br>15. AND IN 15. SIGNING LAYOUT<br>15. CONSTRUCTION IN 15. SIGNING LINES AND INT 15. SIGNING                                                                                                            |                                                                                                                                                    |                    | COMMENC                     | ING ON SITE.                                  |                                            |                                        |               |          |
| AT ALL STACES OF THE WORK.         4. ALL WORK BY THE CONTRACTOR MUST BE CARRED OUT IN SUCH A WAY THAT ALL REQUIREMENTS UNDER THE HEALTH AND SAFETY AT WORK ACT ARE SATISFIED.         5. ALL WORK TO BE CARRED OUT IN COMPLIANCE WITH THE REGULATIONS         6. REFER TO SIGNAGE DETAILS (1200 DRAWING NUMBER SERIES) FOR THE SIGN AND FOUNDATION DETAILS.         7. IF SERVICES ARE PRESENT EXACT LOCATION TO BE CONFIRMED ON SITE.         8. REFER TO SIGNAGE DETAILS (1200 DRAWING NUMBER SERIES) FOR THE SIGN AND FOUNDATION DETAILS.         9. IF SERVICES ARE PRESENT EXACT LOCATION TO BE CONFIRMED ON SITE.         9. CANTLEVER SIGNS ARE ANNOTATED WHERE PROPOSED.         9. POST LOCATED TO ENSURE ADEQUARE SIGHT UNES EXACT LOCATION TO BE AGREED ON SITE FOLLOWING CAT SCAN.         10. REINSTATEMENT DETAILS AS PER DRAWING 15533-SA-90-2602.         11. FOR FURTHER DETAILS REFER TO WE DOCUMENT "CVILS          8 PEOFICATION".         10. REINSTATEMENT DETAILS AS PER DRAWING 15533-SA-90-2602.         11. FOR FURTHER DETAILS REFER TO WE DOCUMENT "CVILS          9 POST LOCATER         11. FOR FURTHER DETAILS REFER TO WE DOCUMENT "CVILS          8 PEOFICATION".         9 PROJECT         15.001-108         15.001-108         15.001-108         15.001-108         15.001-108         15.001-108         15.001-108         15.001                                                                                                                                                                                                                                                                                                                                                                                                                                                                                                                                                                                                                                                                                                                                                                                                                                                                                                                                                                        | /                                                                                                                                                  |                    |                             |                                               |                                            |                                        |               |          |
| WAY THAT ALL REQUIREMENTS UNDER THE HEALTH AND SAFETY AT<br>WORK ACT ARE SATISFED.         5. ALL WORK IS TO BE CARRED OUT IN COMPLIANCE WITH THE<br>REQUIREMENTS OF THE RELEVANT STATUTORY AUTHORITIES AND<br>REGULATIONS         6. REFER TO SIGNAGE DETAILS (1200 DRAWING NUMBER SERIES) FOR<br>THE SIGN AND FOUNDATION DETAILS.         7. IF SERVICES ARE PRESENT EXACT LOCATION TO BE CONFIRMED ON<br>SITE.         8. CANTILEVER SIGNS ARE ANNOTATED WHERE PROPOSED.         9. POST LOCATED TO ENSURE ADEQUARE SIGHT LINES EXACT LOCATION<br>TO BE AGREED ON SITE FOLLOWING CAT SCAN.         10. REINSTATEMENT DETAILS AS PER DRAVING TSASJ-SA-90-2602.         11. FOR FURTHER DETAILS REFER TO WIE DOCUMENT "CIVILS<br>SPECIFICATION".         E03 27.09.19 ISSUED FOR CONSTRUCTION       IB         E01 07:08:19 ISSUED FOR CONSTRUCTION       IB         E01 07:08:19 ISSUED FOR CONSTRUCTION       IB         Rev       Date       Description       By         Amendments         Project       BIRMINGHAM CAZZ         Title         LEOPOLD STREET<br>JUNCTION 13<br>SIGNING LAYOUT         Client         BIRMINGHAM CITY COUNCIL         ONE OF ONE COMMENT INCOMPORATED         ONE OF ONE COMMENT INCONCOUNCIL         DECINCATION TO SECONSTRUCTION         ONE OF ONE COMMENT INCOMPOLICY         ONE OF ONE COM                                                                                                                                                                                                                                                                                                                                                                                                                                                                                                                                                                                                                                                                                                                                                                                                                                                                                                                                                                                                          |                                                                                                                                                    |                    |                             |                                               |                                            |                                        | LAGAVATION    |          |
| WORK ACT ARE SATISFED.         5. ALL WORK IS TO BE CARRED OUT IN COMPLIANCE WITH THE<br>REQUIREMENTS OF THE RELEVANT STATUTORY AUTHORTIES AND<br>REQUIRATIONS         6. REFER TO SIGNAGE DETAILS (1200 DRAWING NUMBER SERIES) FOR<br>THE SIGN AND FOUNDATION DETAILS.         7. IF SERVICES ARE PRESENT EXACT LOCATION TO BE CONFIRMED ON<br>SITE.         8. CANTILEVER SIGNS ARE ANNOTATED WHERE PROPOSED.         9. POSTICATED TO ENSURE ADEQUARTE SIGHT LINES EXACT LOCATION<br>TO BE ARRED ON SITE FOLLOWING CAT SCAN.         10. REINSTATEMENT DETAILS AS PER DRAWING 15533-SA-90-2602.         11. FOR FURTHER DETAILS AS PER DRAWING 15533-SA-90-2602.         12. FOR FURTHER DETAILS AS PER DRAWING 15533-SA-90-2602.         13. FOR FURTHER DETAILS AS PER DRAWING 15533-SA-90-2602.         14. FOR FURTHER DETAILS REFER TO WIE DOCUMENT "CIVILS<br>SPECIFICATION".         15. REVEAL       DESCRIPTION         16. REVEAL       DESCRIPTION         16. REVEAL       REV         16. OT 07:08:19 ISSUED FOR CONSTRUCTION       JB         Rev       Date       Description         17. Itel       LECOPOLD STREET<br>JUNCTION 13<br>SIGNING LAYOUT         Client       BIRMINGHAM CITY COUNCIL         DEFLEX OVE CONCOMPOSITION INVEXTOR TO STATEMENT         MEMORY DETAILS REFERENCE       WARKEMERTARING IN SUBJECTION         11. SUB COLOR OVE CONCOMPOSITION IN SUBJECT SUBJECT       DEFLECT CONCONCOMPOSITION         11. SU                                                                                                                                                                                                                                                                                                                                                                                                                                                                                                                                                                                                                                                                                                                                                                                                                                                                                      |                                                                                                                                                    |                    |                             |                                               |                                            |                                        |               |          |
| REQUIREMENTS OF THE RELEVANT STATUTORY AUTHORITIES AND<br>REQUIREMENTS OF THE RELEVANT STATUTORY AUTHORITIES AND<br>REFER TO SIGNAGE DETAILS (1200 DRAWING NUMBER SERIES) FOR<br>THE SIGN AND FOUNDATION DETAILS.         9. REFER TO SIGNAGE DETAILS (1200 DRAWING NUMBER SERIES) FOR<br>THE SIGN AND FOUNDATION DETAILS.         9. IF SERVICES ARE PRESENT EXACT LOCATION TO BE CONFIRMED ON<br>SITE.         9. CANTILEVER SIGNS ARE ANNOTATED WHERE PROPOSED.         9. POST LOCATED TO ENSURE ADEQUATE SCIANT LINES EXACT LOCATION<br>TO BE AGREED ON SITE FOLLOWING CAT SCAN.         10. REINSTATEMENT DETAILS REFER TO WIE DOCUMENT "CIVILS<br>SPECIFICATION".         E03       27.09.19 ISSUED FOR CONSTRUCTION         E03       27.09.19 ISSUED FOR CONSTRUCTION         E04       Description         B1       Rev         Date       Description         Project       BIRMINGHAM CAZ         Tritle       LEOPOLD STREET<br>JUNCTION 13<br>SIGNING LAYOUT         Client       BIRMINGHAM CITY COUNCIL         Client       BIRMINGHAM CITY COUNCIL         Client       BIRMINGHAM CITY COUNCIL         Date       One Convention Transmentant BED 20<br>(2012) TO TO TO STATUS         Date       JUNE 2019         Client       BIRMINGHAM CITY COUNCIL         Date of Concentrational Street Eterminique BED 20<br>(2012) TO THO TO STATUS         Date of Concentrational Street Etero 10<br>(2012) TO THO TO 2013<br>(2012) TO THE STATUS                                                                                                                                                                                                                                                                                                                                                                                                                                                                                                                                                                                                                                                                                                                                                                                                                                                                                |                                                                                                                                                    |                    | WORK ACT                    | T ARE SATISFIED.                              |                                            |                                        |               |          |
| REGULATIONS         6. REFER TO SIGNAGE DETAILS (1200 DRAWING NUMBER SERIES) FOR         THE SIGN AND FOUNDATION DETAILS.         7. IF SERVICES ARE PRESENT EXACT LOCATION TO BE CONFIRMED ON         S. CANTILEVER SIGNS ARE ANNOTATED WHERE PROPOSED.         9. POST LOCATED TO INSURE ADEQUARE SIGHT LINES EXACT LOCATION<br>TO BE AGREED ON SITE FOLLOWING CAT SCAN.         10. REINSTATEMENT DETAILS REFER TO WIE DOCUMENT "CIVILS<br>SPECIFICATION".         E03       27.09.19 ISSUED FOR CONSTRUCTION         BC0       13.09.19         BCC       COMMENTS INCORPORATED         Project       BIRMINGHAM CAZZ         Title       LEOPOLD STREET<br>JUNCTION 13<br>SIGNING LAYOUT         Client       BIRMINGHAM CITY COUNCIL         Concommission of the project BIRMINGHAM COUNCIL         Distruction of the project BIRMINGHAM COUNCIL         Distruction of the project BIRMINGHAM COUNCIL         Client         DISTREET         JUNCTION 13<br>SIGNING LAYOUT         Client         DISTRICTION COUNCIL         District for One communal street Birmingham B3 20X         CONSTRUCTION         JUNCTION 13<br>SIGNING LAYOUT         Client         DISTREET         <                                                                                                                                                                                                                                                                                                                                                                                                                                                                                                                                                                                                                                                                                                                                                                                                                                                                                                                                                                                                                                                                                                                                                  |                                                                                                                                                    |                    |                             |                                               |                                            |                                        |               |          |
| THE SIGN AND FOUNDATION DETAILS.  7. IF SERVICES ARE PRESENT EXACT LOCATION TO BE CONFIRMED ON SITE. 8. CANTILEVER SIGNS ARE ANNOTATED WHERE PROPOSED. 9. POST LOCATED TO ENSURE ADEQUATE SIGNET LINES EXACT LOCATION TO BE AGREED ON SITE FOLLOWING CAT SCAN. 10. REINSTATEMENT DETAILS REFER TO WIE DOCUMENT "CIVILS SPECIFICATION".  11. FOR FURTHER DETAILS REFER TO WIE DOCUMENT "CIVILS SPECIFICATION".  12. E03 27.09.19 ISSUED FOR CONSTRUCTION IN INSTALTMENT DETAILS REFER TO WIE DOCUMENT "CIVILS SPECIFICATION".  13. BEC COMMENTS INCORPORATED INSTALLS.  14. FOR FURTHER DETAILS REFER TO WIE DOCUMENT "CIVILS SPECIFICATION".  15. BEC COMMENTS INCORPORATED INSTALLS.  15. CONSTRUCTION INSTALLS.  16. DOT 708-19 ISSUED FOR CONSTRUCTION INSTALLS.  17. DOT 708-00000000000000000000000000000000000                                                                                                                                                                                                                                                                                                                                                                                                                                                                                                                                                                                                                                                                                             |                                                                                                                                                    |                    |                             |                                               | LLVANI SIAIOIOI                            | AUTIONITES                             | עווע          |          |
| 7. IF SERVICES ARE PRESENT EXACT LOCATION TO BE CONFIRMED ON SITE.         8. CAMTILEVER SIGNS ARE ANNOTATED WHERE PROPOSED.         9. POST LOCATED TO ENSURE ADEQUATE SIGHT LINES EXACT LOCATION TO BE ACREED ON SITE FOLLOWING CAT SCAN.         10. REINSTREMENT DETAILS SPEE DRAWING 15533-SA-90-2602.         11. FOR FURTHER DETAILS SPEE DRAWING 15533-SA-90-2602.         11. FOR FURTHER DETAILS APPRIT TO WIE DOCUMENT "CIVILS SPECIFICATION".         E03       27.09.19 ISSUED FOR CONSTRUCTION         E03       13.09.19 ISSUED FOR CONSTRUCTION         Rev       Date         Date       Description         BIRMINGHAM CAZ         Trite       LEOPOLD STREET         JUNCTION 13         SIGNING LAYOUT         Client         BIRMINGHAM CITY COUNCIL         Construction Bird Project         Description Bird Project         Distribution of the construction of the const                                                                                                                                                                                                                                                                                                                                                                                                                                                                                                                                                                                                                                                                                                                                                                                                                       |                                                                                                                                                    |                    |                             |                                               |                                            | G NUMBER SERIE                         | ES) FOR       |          |
| 8. CANTILEVER SIGNS ARE ANNOTATED WHERE PROPOSED.     9. POST LOCATED TO ENSURE ADEQUATE SIGHT LINES EXACT LOCATION TO BE AGREED ON SITE FOLLOWING CAT SCAN.     10. REINSTATEMENT DETAILS AS PER DRAWING 15533-SA-90-2602.     11. FOR FURTHER DETAILS REFER TO WIE DOCUMENT "CMULS SPECIFICATION".     E03 27.09.19 ISSUED FOR CONSTRUCTION NB E02 13:09:19 JSC COMMENTS INCORPORATED NB E01 07:08:19 JSC COMMENTS INCORPORATED By Amendments     Project BIRMINGHAM CAZ     Title LEOPOLD STREET JUNCTION 13 SIGNING LAYOUT     Client BIRMINGHAM CITY COUNCIL     Client BIRMINGHAM CITY COUNCIL     Client BIRMINGHAM CITY COUNCIL     Description IB 202 (2020)     SUBJECT ON CONSTRUCTION 13 SIGNING LAYOUT     Client BIRMINGHAM CITY COUNCIL     Description IB 202 (2020)     THE BIRMINGHAM CITY COUNCIL     Description IB 202 (2020)     THE BIRMINGHAM CITY COUNCIL     Description IB 202 (2020)     DESCRIPTION IB 203 (2020)     DESCRIPTION IB 204 (2020)     DESCRIPTION IB 2                                                                                                                                                                                                                        | 1                                                                                                                                                  | 7.                 | IF SERVIC                   |                                               |                                            | N TO BE CONFIR                         | MED ON        |          |
| 9. POST LOCATED TO ENSURE ADEQUATE SIGHT LINES EXACT LOCATION<br>TO BE AGREED ON SITE FOLLOWING CAT SCAN.     10. REINSTATEMENT DETAILS AS PER DRAWING 15533–SA-90–2602.     11. FOR FURTHER DETAILS REFER TO WIE DOCUMENT "CIVILS<br>SPECIFICATION".     E03 27.09.19 ISSUED FOR CONSTRUCTION     NB E02 13.09.19 ISSUED FOR CONSTRUCTION     NB E01 07.08.19 ISSUED FOR CONSTRUCTION     JB Rev Date     Description     By     Amendments Project     BIRMINGHAM CAZ Title     LEOPOLD STREET     JUNCTION 13     SIGNING LAYOUT Client BIRMINGHAM CITY COUNCIL Client BIRMINGHAM CITY COUNCIL Client DISMING HAM CITY COUNCIL Client DISMING HAM CITY COUNCIL Designed by     JB CONSTRUCTION     wave watermangroup.com Drawing State CONSTRUCTION     JB Date     JUNE 2019 Project No     15533 Computer File No     15533 Computer File No     155341496402-Signig LeoptiShere -E     Publisher     Zone     Category Number Review                                                                                                                                                                                                                                                                                                                                                                                                                                                                                                                                                                                                                                                                                                                                                                                                                                                                                                                                                                                                                                                                                                                                                                                                                                                                                                                                                                                                      | _ /                                                                                                                                                |                    |                             | R SIGNS ARE AN                                | NOTATED WHERE                              | PROPOSED                               |               |          |
| 10. REINSTATEMENT DETAILS AS PER DRAWING 15533-SA-90-2602.         11. FOR FURTHER DETAILS REFER TO WIE DOCUMENT "CMILS<br>SPECIFICATION".         E03       27.09.19         E03       27.09.19         E03       13.09:19         BCC COMMENTS INCORPORATED       NB         E01       07.08:19         SSUED FOR CONSTRUCTION       JB         Rev       Date       Description         Armendments       Project       BIRMING HAM CAZ         Title       LEOPOLD STREET       JUNCTION 13         SIGNING LAYOUT       Client       BIRMINGHAM CITY COUNCIL         Construction Bizzux         www.watermangroup.com         Were Correctorman Bizzux         Trail@ watermangroup.com         Description         Bir Floor One Correval Street Birmingham BizZUX         CONSTRUCTION         Description         Description <td col<="" th=""><th><math>\smile</math></th><th>9.</th><th>POST LOC</th><th>ATED TO ENSURE</th><th>ADEQUATE SIGH</th><th>T LINES EXACT</th><th>LOCATION</th></td>                                                                                                                                                                                                                                                                                                                                                                                                                                                                                                                                                                                                                                                                                                                                                                                                                                                                                                                                                                                                                                                                                                                     | <th><math>\smile</math></th> <th>9.</th> <th>POST LOC</th> <th>ATED TO ENSURE</th> <th>ADEQUATE SIGH</th> <th>T LINES EXACT</th> <th>LOCATION</th> | $\smile$           | 9.                          | POST LOC                                      | ATED TO ENSURE                             | ADEQUATE SIGH                          | T LINES EXACT | LOCATION |
| 11. FOR FURTHER DETAILS REFER TO WIE DOCUMENT "CIVILS<br>SPECIFICATION".       NB         E03       27.09.19       ISSUED FOR CONSTRUCTION       NB         E01       07:08:19       ISSUED FOR CONSTRUCTION       JB         Rev       Date       Description       By         Armendments       Project       BIRMINGHAM CAZ       Title         LEOPOLD STREET       JUNCTION 13       SIGNING LAYOUT         Client       BIRMINGHAM CITY COUNCIL         Conversion Street Birmingham B3 2DX         www.watermangroup.com         Www.watermangroup.com         Designed by       JB         Designed by       JB       Checked by       DP         Drewn by       JB       Date       JUNE 2019         Scales @ A3       Work to figured dimensions only       1:500       1553(413:40:402 - Signing Leopot Sheet - E                                                                                                                                                                                                                                                                                                                                                                                                                                                                                                                                                                                                                                                                                                                                                                                                                                                                                                                                                                                                                                                                                                                                                                                                                                                                                                                                                                                                                                                                                                                    |                                                                                                                                                    |                    |                             |                                               |                                            |                                        | 2602          |          |
| E03       27.09.19       SSUED FOR CONSTRUCTION       NB         E02       13:09:19       BCC COMMENTS INCORPORATED       NB         E01       07:08:19       ISSUED FOR CONSTRUCTION       JB         Rev       Date       Description       By         Amendments         Project       BIRMINGHAM CAZ         Title         LEOPOLD STREET         JUNCTION 13         SIGNING LAYOUT         Client         BIRMINGHAM CITY COUNCIL         Client         BIRMINGHAM CITY COUNCIL         Disponse for construction 13         SIGNING LAYOUT         Client         BIRMINGHAM CITY COUNCIL         Disponse for construction 13         SIGNING LAYOUT         Disponse for construction 13         SIGNING LAYOUT         Disponse for construction 13         Disponse for construction 13         Disponse for construction 13         Disponse for construction 13         Disponse for construction 12         Disponse for construction 14<                                                                                                                                                                                                                                                                                                                                                                                                                                                                                                                                                                                                                                                                                                                                                                                                                                                                                                                                                                                                                                                                                                                                                                                                                                                                                                                                                                                         |                                                                                                                                                    |                    |                             |                                               |                                            |                                        | .002.         |          |
| E02       13.09:19       BCC COMMENTS INCORPORATED       NB         E01       07:08:19       ISSUED FOR CONSTRUCTION       JB         Rev       Date       Description       By         Amendments         Project       BIRMINGHAM CAZ         Title         LEOPOLD STREET         JUNCTION 13         SIGNING LAYOUT         Client         BIRMINGHAM CITY COUNCIL         Client         BIRMINGHAM CITY COUNCIL         Client         BIRMINGHAM CITY COUNCIL         Client         BIRMINGHAM CITY COUNCIL         Distribution for the Comwall Street Birmingham B3 2DX         Construction         One Comwall Street Birmingham B3 2DX         Date Birmingham B3 2DX         Direwing Status         CONSTRUCTION         Direwing Status         Direwing Status         Construction         Direwing Status         Construction         Direwing JB       Date       JP       Projec                                                                                                                                                                                                                                                                                                                                                                                                                                                                                                                                                                                                                                                                                                                                                                                                                                                                                                                                                                                                                                                                                                                                                                                                                                                                                                                                                                                                                                           | (                                                                                                                                                  | -                  | SPECIFICA                   | tion".                                        |                                            |                                        |               |          |
| E02       13.09:19       BCC COMMENTS INCORPORATED       NB         E01       07:08:19       ISSUED FOR CONSTRUCTION       JB         Rev       Date       Description       By         Amendments         Project       BIRMINGHAM CAZ         Title         LEOPOLD STREET         JUNCTION 13         SIGNING LAYOUT         Client         BIRMINGHAM CITY COUNCIL         Client         BIRMINGHAM CITY COUNCIL         Client         BIRMINGHAM CITY COUNCIL         Client         BIRMINGHAM CITY COUNCIL         Distribution for the Comwall Street Birmingham B3 2DX         Construction         One Comwall Street Birmingham B3 2DX         Date Birmingham B3 2DX         Direwing Status         CONSTRUCTION         Direwing Status         Direwing Status         Construction         Direwing Status         Construction         Direwing JB       Date       JP       Projec                                                                                                                                                                                                                                                                                                                                                                                                                                                                                                                                                                                                                                                                                                                                                                                                                                                                                                                                                                                                                                                                                                                                                                                                                                                                                                                                                                                                                                           |                                                                                                                                                    | 1                  |                             |                                               |                                            |                                        |               |          |
| E02       13.09:19       BCC COMMENTS INCORPORATED       NB         E01       07:08:19       ISSUED FOR CONSTRUCTION       JB         Rev       Date       Description       By         Amendments         Project       BIRMINGHAM CAZ         Title         LEOPOLD STREET         JUNCTION 13         SIGNING LAYOUT         Client         BIRMINGHAM CITY COUNCIL         Client         BIRMINGHAM CITY COUNCIL         Client         BIRMINGHAM CITY COUNCIL         Client         BIRMINGHAM CITY COUNCIL         Distribution for the Comwall Street Birmingham B3 2DX         Construction         One Comwall Street Birmingham B3 2DX         Date Birmingham B3 2DX         Direwing Status         CONSTRUCTION         Direwing Status         Direwing Status         Construction         Direwing Status         Construction         Direwing JB       Date       JP       Projec                                                                                                                                                                                                                                                                                                                                                                                                                                                                                                                                                                                                                                                                                                                                                                                                                                                                                                                                                                                                                                                                                                                                                                                                                                                                                                                                                                                                                                           |                                                                                                                                                    |                    |                             |                                               |                                            |                                        |               |          |
| E01       07:08:19       ISSUED FOR CONSTRUCTION       JB         Rev       Date       Description       By         Amendments         Project         BIRMINGHAM CAZ         Title       LEOPOLD STREET         LEOPOLD STREET         JUNCTION 13         SIGNING LAYOUT         Client         BIRMINGHAM CITY COUNCIL         Client         BIRMINGHAM CITY COUNCIL         Client         BIRMINGHAM CITY COUNCIL         OF Cornwall Street Birmingham B3 ZDX         Conscrete Simmingham B3 ZDX         Value Watermangroup.com         Drawing Status         CONSCREUCTION         Drawing Status         Conscreted by       DP         Drawing Status         Scales @ A3         Voit to figured dimensions only         Voit to figured dimensions only         Voit to figured dimensions only         Drawin by       JB       Date       JUNE 2019       Computer File NO       Computer File NO </th <th></th> <th></th> <th></th> <th></th> <th></th> <th></th> <th>NB</th>                                                                                                                                                                                                                                                                                                                                                                                                                                                                                                                                                                                                                                                                                                                                                                                                                                                                                                                                                                                                                                                                                                                                                                                                                                                                                                                                                  |                                                                                                                                                    |                    |                             |                                               |                                            |                                        | NB            |          |
| Rev     Date     Description     By       Amendments       Project       BIRMINGHAM CAZ       Title       LEOPOLD STREET       JUNCTION 13       SIGNING LAYOUT       Client       BIRMINGHAM CITY COUNCIL       Difference       OF Four Orne Cornwall Street Birmingham B3 2DX       Late Watermangroup.com       Www.watermangroup.com       Www.watermangroup.com       Drawn by       JB       Construction       Computer File No       Computer File No       Computer File No       Context of gange copold Street - E       Publisher       Context of gange copold Street - E       Drawn by     JB       Date        Computer File No                                                                                                                                                                                                                                                                                                                                                                                                                                                                                                                                                                                                                                                                                                                                                                                                                                                                                                                                                                                                                                                                                                                                                                                                                                                                                                                                                                                                                                                                                                                     | / /                                                                                                                                                |                    |                             |                                               |                                            |                                        |               |          |
| Amendments         Project         BIRMINGHAM CAZ         Title       LEOPOLD STREET         JUNCTION 13         SIGNING LAYOUT         Client         BIRMINGHAM CITY COUNCIL         Difference         Concentration         BIRMINGHAM CITY COUNCIL         Difference         Difference         Difference         Difference         Difference         Difference         Designed by       JB         Date       JUNE 2019         Difference       Computer File No         Scales @ A3       1:500         Scales @ A3       1:500         Scales @ A3       1:500         Volisher       Zore                                                                                                                                                                                                                                                                                                                                                                                                                                                                                                                                                                                                                                                                                                                                                                                                                                                                                                                                                                                                                                                                                                                                                                                                                                                                                                                                                                                                                                                                                                                                            |                                                                                                                                                    |                    |                             | ISSUED FOR CON                                |                                            |                                        |               |          |
| Project BIRMINGHAM CAZ Title LEOPOLD STREET JUNCTION 13 SIGNING LAYOUT Client BIRMINGHAM CITY COUNCIL Client BIRMINGHAM CITY COUNCIL Client Strete Conversion Strets Elimingham B3 2DX Computer File No Scales @ A3 work to figured dimensions only 1:500 Scales @ A3 work to figured dimensions only                                                                                                                                                                                                                                                                                                                                                                                                                                                                                                                                                                                                                                                                                                                                                                                                                                                                                                                                                                                                                                                                                                                                                                                                                                                                                                                                                                                                                                                                                                                                                                                                                                                                                                                                                                                                                                                                                                                                                                                                                                            |                                                                                                                                                    | Rev                | Date                        |                                               | Description                                |                                        | Ву            |          |
| Title       LEOPOLD STREET         JUNCTION 13       SIGNING LAYOUT         Client       BIRMINGHAM CITY COUNCIL         Display from the second sec                                                                                                                                                                                                                                                                                                                                                                       |                                                                                                                                                    | Desi               | 4                           |                                               | Amendments                                 |                                        |               |          |
| Title LEOPOLD STREET JUNCTION 13 SIGNING LAYOUT Client BIRMINGHAM CITY COUNCIL Client BIRMINGHAM CITY COUNCIL Client BIRMINGHAM CITY COUNCIL Client C                                                                                                                                                                                                                   |                                                                                                                                                    |                    |                             |                                               |                                            |                                        |               |          |
| Client<br>BIRMINGHAM CITY COUNCIL<br>Client<br>BIRMINGHAM CITY COUNCIL<br>Client<br>DIRMINGHAM CITY COUNCIL<br>DIRMINGHAM CITY COUNCIL<br>DIRMINGH                                 |                                                                                                                                                    | Title              | ,                           |                                               |                                            |                                        |               |          |
| Client<br>BIRMINGHAM CITY COUNCIL<br>EXAMPLE AND                                                     |                                                                                                                                                    |                    |                             | LEOP                                          | OLD STR                                    | EET                                    |               |          |
| Client<br>BIRMINGHAM CITY COUNCIL<br>EXAMPLE AND                                                     |                                                                                                                                                    | JUNCTION 13        |                             |                                               |                                            |                                        |               |          |
| Client BIRMINGHAM CITY COUNCIL<br>EXAMPLE A COUNCIL |                                                                                                                                                    |                    |                             |                                               |                                            |                                        |               |          |
| BIRMINGHAM CITY COUNCIL<br>BIRMINGHAM CITY COUNCIL<br>Designed by JB Checked by DP<br>Drawn by JB Checked by DP<br>Drawn by JB Date JUNE 2019<br>Scales @ A3<br>work to figured dimensions only 1:500<br>Scales @ A3<br>work to figured dimensions only 1:500<br>Publisher Zone Category Number Revision                                                                                                                                                                                                                                                                                                                                                                                                                                                                                                                                                                                                                                                                                                                                                                                                                                                                                                                                                                                                                                                                                                                                                                                                                                                                                                                                                                                                                                                                                                                                                                                                                                                                                                                                                                                                                                                                                                                                                                                                                                         |                                                                                                                                                    |                    |                             | SIGN                                          | IING LAYC                                  | 101                                    |               |          |
| BIRMINGHAM CITY COUNCIL<br>BIRMINGHAM CITY COUNCIL<br>Designed by JB Checked by DP<br>Drawn by JB Checked by DP<br>Drawn by JB Date JUNE 2019<br>Scales @ A3<br>work to figured dimensions only 1:500<br>Scales @ A3<br>work to figured dimensions only 1:500<br>Publisher Zone Category Number Revision                                                                                                                                                                                                                                                                                                                                                                                                                                                                                                                                                                                                                                                                                                                                                                                                                                                                                                                                                                                                                                                                                                                                                                                                                                                                                                                                                                                                                                                                                                                                                                                                                                                                                                                                                                                                                                                                                                                                                                                                                                         |                                                                                                                                                    |                    |                             |                                               |                                            |                                        |               |          |
| Construction of the experimental street Birmingham B3 2DX         Total street Birmingham B3 2DX         Construction of the experimental street Birmingham B3 2DX         Total street S                                                                                                                                                                                                                                                                                                                                                                                                                                                                                                                                                                                                                                                                                                                                                                            |                                                                                                                                                    | Clier              | nt                          |                                               |                                            |                                        |               |          |
| Sth Floor One Cornwall Street Birmingham B3 2DX         10121 212 7700 103333 444 501         mail@watermangroup.com         WWW.watermangroup.com         Drawing Status         Designed by       JB       Checked by       DP       Project No         Drawn by       JB       Date       JUNE 2019       15533         Scales @ A3         work to figured dimensions only       1:500       15533       13:90-002 - Signing Leopold Street - E         Publisher       Zone       Category       Number       Revision                                                                                                                                                                                                                                                                                                                                                                                                                                                                                                                                                                                                                                                                                                                                                                                                                                                                                                                                                                                                                                                                                                                                                                                                                                                                                                                                                                                                                                                                                                                                                                                                                                                                                                                                                                                                                      |                                                                                                                                                    |                    |                             | BIRMING                                       | HAM CITY CC                                | JUNCIL                                 |               |          |
| Sth Floor One Cornwall Street Birmingham B3 2DX         10121 212 7700 103333 444 501         mail@watermangroup.com         WWW.watermangroup.com         Drawing Status         Designed by       JB       Checked by       DP       Project No         Drawn by       JB       Date       JUNE 2019       15533         Scales @ A3         work to figured dimensions only       1:500       15533, 113-90-002 - Signing Leopold Street - E         Publisher       Zone       Category       Number       Revision                                                                                                                                                                                                                                                                                                                                                                                                                                                                                                                                                                                                                                                                                                                                                                                                                                                                                                                                                                                                                                                                                                                                                                                                                                                                                                                                                                                                                                                                                                                                                                                                                                                                                                                                                                                                                          |                                                                                                                                                    |                    |                             |                                               |                                            |                                        |               |          |
| Sth Floor One Cornwall Street Birmingham B3 2DX         10121 212 7700 103333 444 501         mail@watermangroup.com         WWW.watermangroup.com         Drawing Status         Designed by       JB       Checked by       DP       Project No         Drawn by       JB       Date       JUNE 2019       15533         Scales @ A3         work to figured dimensions only       1:500       15533       13:90-002 - Signing Leopold Street - E         Publisher       Zone       Category       Number       Revision                                                                                                                                                                                                                                                                                                                                                                                                                                                                                                                                                                                                                                                                                                                                                                                                                                                                                                                                                                                                                                                                                                                                                                                                                                                                                                                                                                                                                                                                                                                                                                                                                                                                                                                                                                                                                      |                                                                                                                                                    | 1                  |                             |                                               |                                            |                                        |               |          |
| Sth Floor One Cornwall Street Birmingham B3 2DX         10121 212 7700 103333 444 501         mail@watermangroup.com         WWW.watermangroup.com         Drawing Status         Designed by       JB       Checked by       DP       Project No         Drawn by       JB       Date       JUNE 2019       15533         Scales @ A3         work to figured dimensions only       1:500       15533       13:90-002 - Signing Leopold Street - E         Publisher       Zone       Category       Number       Revision                                                                                                                                                                                                                                                                                                                                                                                                                                                                                                                                                                                                                                                                                                                                                                                                                                                                                                                                                                                                                                                                                                                                                                                                                                                                                                                                                                                                                                                                                                                                                                                                                                                                                                                                                                                                                      |                                                                                                                                                    | 1                  |                             |                                               |                                            |                                        |               |          |
| Sth Floor One Cornwall Street Birmingham B3 2DX         10121 212 7700 103333 444 501         mail@watermangroup.com         WWW.watermangroup.com         Drawing Status         Designed by       JB       Checked by       DP       Project No         Drawn by       JB       Date       JUNE 2019       15533         Scales @ A3         work to figured dimensions only       1:500       15533       13:90-002 - Signing Leopold Street - E         Publisher       Zone       Category       Number       Revision                                                                                                                                                                                                                                                                                                                                                                                                                                                                                                                                                                                                                                                                                                                                                                                                                                                                                                                                                                                                                                                                                                                                                                                                                                                                                                                                                                                                                                                                                                                                                                                                                                                                                                                                                                                                                      |                                                                                                                                                    | <b>A V</b> aterman |                             |                                               |                                            |                                        |               |          |
| Initial @ watermangroup.com       Drawing Status       CONSTRUCTION       Designed by     JB     Checked by     DP     Project No       Drawn by     JB     Date     JUNE 2019     15533       Scales @ A3<br>work to figured dimensions only     1:500     15533     Computer File No       Publisher     Zone     Category     Number     Revision                                                                                                                                                                                                                                                                                                                                                                                                                                                                                                                                                                                                                                                                                                                                                                                                                                                                                                                                                                                                                                                                                                                                                                                                                                                                                                                                                                                                                                                                                                                                                                                                                                                                                                                                                                                                                                                                                                                                                                                             |                                                                                                                                                    |                    |                             |                                               |                                            |                                        |               |          |
| Initial @ watermangroup.com       Drawing Status       CONSTRUCTION       Designed by     JB     Checked by     DP     Project No       Drawn by     JB     Date     JUNE 2019     15533       Scales @ A3<br>work to figured dimensions only     1:500     15533     Computer File No       Publisher     Zone     Category     Number     Revision                                                                                                                                                                                                                                                                                                                                                                                                                                                                                                                                                                                                                                                                                                                                                                                                                                                                                                                                                                                                                                                                                                                                                                                                                                                                                                                                                                                                                                                                                                                                                                                                                                                                                                                                                                                                                                                                                                                                                                                             |                                                                                                                                                    | L                  |                             |                                               |                                            |                                        |               |          |
| mail@watermangroup.com     www.watermangroup.com       Drawing Status     CONSTRUCTION       Designed by     JB     Checked by     DP       Drawn by     JB     Date     JUNE 2019       Scales @ A3<br>work to figured dimensions only     1:500     15533, 13:90-002 - Signing Leopold Street - E       Publisher     Zone     Category     Number     Revision                                                                                                                                                                                                                                                                                                                                                                                                                                                                                                                                                                                                                                                                                                                                                                                                                                                                                                                                                                                                                                                                                                                                                                                                                                                                                                                                                                                                                                                                                                                                                                                                                                                                                                                                                                                                                                                                                                                                                                                |                                                                                                                                                    |                    |                             |                                               |                                            | -                                      |               |          |
| CONSTRUCTION         Designed by       JB       Checked by       DP       Project No         Drawn by       JB       Date       JUNE 2019       15533         Scales @ A3<br>work to figured dimensions only       1:500       15533;13:90:002 - Signing Leopold Street - E         Publisher       Zone       Category       Number       Revision                                                                                                                                                                                                                                                                                                                                                                                                                                                                                                                                                                                                                                                                                                                                                                                                                                                                                                                                                                                                                                                                                                                                                                                                                                                                                                                                                                                                                                                                                                                                                                                                                                                                                                                                                                                                                                                                                                                                                                                              | $\langle \rangle$                                                                                                                                  |                    |                             |                                               |                                            |                                        |               |          |
| Designed by     JB     Checked by     DP     Project No       Drawn by     JB     Date     JUNE 2019     155533       Scales @ A3<br>work to figured dimensions only     1:500     15333,113-90-902- Signing Leopold Street - E       Publisher     Zone     Category     Number                                                                                                                                                                                                                                                                                                                                                                                                                                                                                                                                                                                                                                                                                                                                                                                                                                                                                                                                                                                                                                                                                                                                                                                                                                                                                                                                                                                                                                                                                                                                                                                                                                                                                                                                                                                                                                                                                                                                                                                                                                                                 |                                                                                                                                                    | Draw               |                             |                                               |                                            |                                        |               |          |
| Drawn by     JB     Date     JUNE 2019     Computer File No       Scales @ A3<br>work to figured dimensions only     1:500     15533     Computer File No       Publisher     Zone     Category     Number     Revision                                                                                                                                                                                                                                                                                                                                                                                                                                                                                                                                                                                                                                                                                                                                                                                                                                                                                                                                                                                                                                                                                                                                                                                                                                                                                                                                                                                                                                                                                                                                                                                                                                                                                                                                                                                                                                                                                                                                                                                                                                                                                                                          |                                                                                                                                                    |                    |                             |                                               |                                            |                                        |               |          |
| Scales @ A3<br>work to figured dimensions only     1:500     Computer File No       Publisher     Zone     Category     Number                                                                                                                                                                                                                                                                                                                                                                                                                                                                                                                                                                                                                                                                                                                                                                                                                                                                                                                                                                                                                                                                                                                                                                                                                                                                                                                                                                                                                                                                                                                                                                                                                                                                                                                                                                                                                                                                                                                                                                                                                                                                                                                                                                                                                   |                                                                                                                                                    | Desig              | ined by                     | JB Check                                      | ed by                                      | , i i                                  | 500           |          |
| work to figured dimensions only 1:500 15533-U13-90-002 - Signing Leopold Street - E Publisher Zone Category Number Revision                                                                                                                                                                                                                                                                                                                                                                                                                                                                                                                                                                                                                                                                                                                                                                                                                                                                                                                                                                                                                                                                                                                                                                                                                                                                                                                                                                                                                                                                                                                                                                                                                                                                                                                                                                                                                                                                                                                                                                                                                                                                                                                                                                                                                      |                                                                                                                                                    | Draw               | n by                        | JB Date                                       | JUNE 20                                    | <sub>19</sub> 15                       | 533           |          |
| Publisher Zone Category Number Revision                                                                                                                                                                                                                                                                                                                                                                                                                                                                                                                                                                                                                                                                                                                                                                                                                                                                                                                                                                                                                                                                                                                                                                                                                                                                                                                                                                                                                                                                                                                                                                                                                                                                                                                                                                                                                                                                                                                                                                                                                                                                                                                                                                                                                                                                                                          |                                                                                                                                                    | Scale              | is @ A3                     | 1.50                                          | )                                          |                                        |               |          |
|                                                                                                                                                                                                                                                                                                                                                                                                                                                                                                                                                                                                                                                                                                                                                                                                                                                                                                                                                                                                                                                                                                                                                                                                                                                                                                                                                                                                                                                                                                                                                                                                                                                                                                                                                                                                                                                                                                                                                                                                                                                                                                                                                                                                                                                                                                                                                  |                                                                                                                                                    | -                  | -                           | iensions only                                 |                                            |                                        |               |          |
| WIE   J13   90   002   EO3                                                                                                                                                                                                                                                                                                                                                                                                                                                                                                                                                                                                                                                                                                                                                                                                                                                                                                                                                                                                                                                                                                                                                                                                                                                                                                                                                                                                                                                                                                                                                                                                                                                                                                                                                                                                                                                                                                                                                                                                                                                                                                                                                                                                                                                                                                                       |                                                                                                                                                    | P                  | ublisher                    | Zone                                          | Category                                   | Number                                 | Revision      |          |
|                                                                                                                                                                                                                                                                                                                                                                                                                                                                                                                                                                                                                                                                                                                                                                                                                                                                                                                                                                                                                                                                                                                                                                                                                                                                                                                                                                                                                                                                                                                                                                                                                                                                                                                                                                                                                                                                                                                                                                                                                                                                                                                                                                                                                                                                                                                                                  | )                                                                                                                                                  |                    | //I⊏                        | 112                                           | ۵N                                         | 002                                    |               |          |
|                                                                                                                                                                                                                                                                                                                                                                                                                                                                                                                                                                                                                                                                                                                                                                                                                                                                                                                                                                                                                                                                                                                                                                                                                                                                                                                                                                                                                                                                                                                                                                                                                                                                                                                                                                                                                                                                                                                                                                                                                                                                                                                                                                                                                                                                                                                                                  |                                                                                                                                                    | 1                  | VIL                         | 010                                           | 30                                         | UUZ                                    | LUJ           |          |