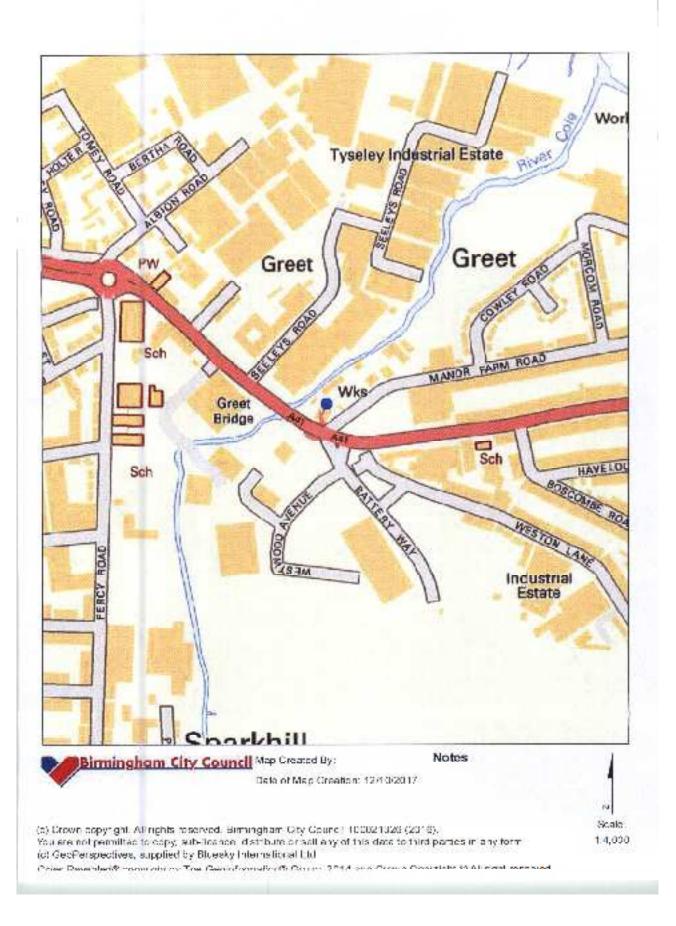

A representation has been received from other persons, which is attached at Appendix 1.

The application is attached at Appendix 2.

Site Location Plans at Appendix 3.

When carrying out its licensing functions, a licensing authority must have regard to Birmingham City Council's Statement of Licensing Policy and the Guidance issued by the Secretary of State under s182 of the Licensing Act 2003. The Licensing Authority is also required to take such steps as it considers appropriate for the promotion of the licensing objectives, which are:-

# 6. List of background documents:

Copy of the representation as detailed in Appendix 1 Application Form, Appendix 2 Site Location Plans, Appendix 3