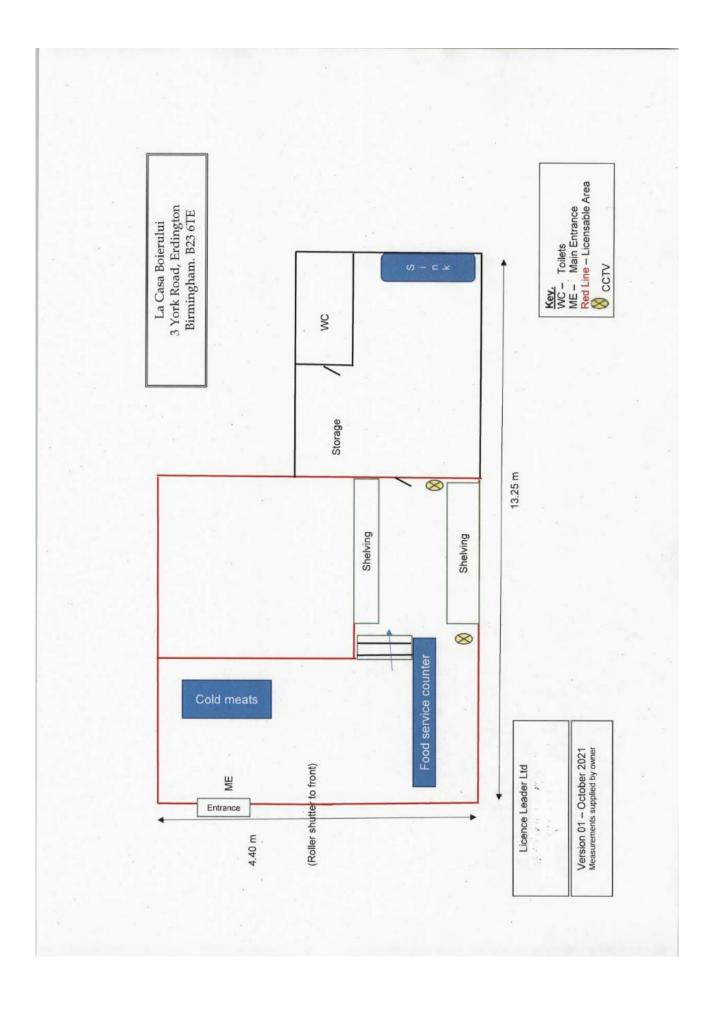

|
|                                                                |                      |                                             |                                              |              |
|                                                                |                      |                                             |                                              |              |
|                                                                |                      |                                             |                                              |              |
|                                                                |                      |                                             |                                              |              |



From: Licence Leader

**Sent:** 03 November 2021 08:57 **To:** Christina McCullough

Subject: RE: LA CASA BOIERULUI, 3 YORK RD, ERDINGTON, B23

#### Christina,

Good morning, I trust you're keeping well.

Many thanks for your email, the applicant is more than happy to have the listed conditions within the operating schedule, in order to uphold the licensing objectives.

Kind regards Rob

Rob Edge (Director)

**From:** Christina McCullough **Sent:** 02 November 2021 23:56

Subject: LA CASA BOIERULUI, 3 YORK RD, ERDINGTON, B23

Dear Rob,

I am in receipt of the application submitted in respect of the above premises.

You will appreciate it is important that any conditions attached to a premises licence are clear, precise and enforceable in order to effectively promote the four licensing ob