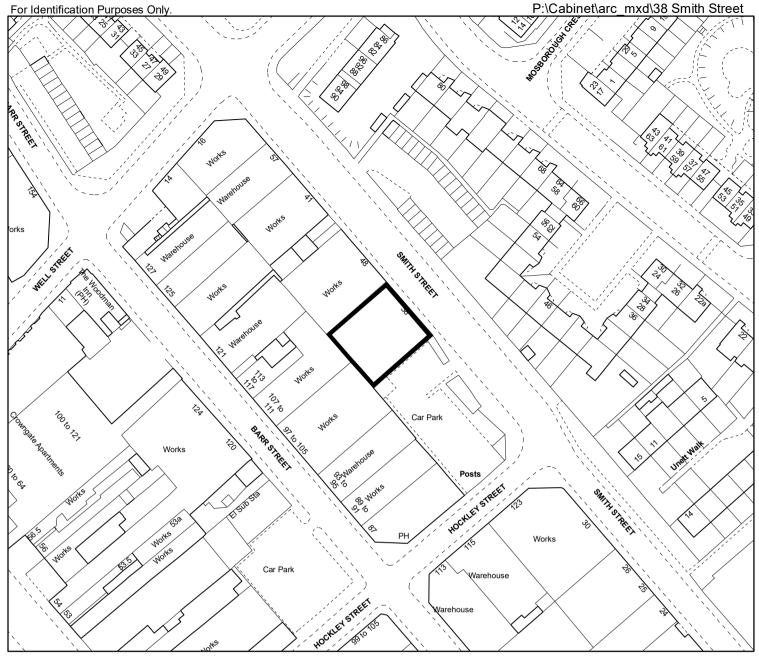

Kathryn James Assistant Director of Investment and Valuation Place, Prosperity & Sustainability Directorate 10 Woodcock Street Birmingham, B7 4BG

38 Smith Street Newtown

| Scale (Main Map) | Drawn | Date       |
|------------------|-------|------------|
| 1:1,250          | МІ    | 06/12/2023 |
|                  |       |            |