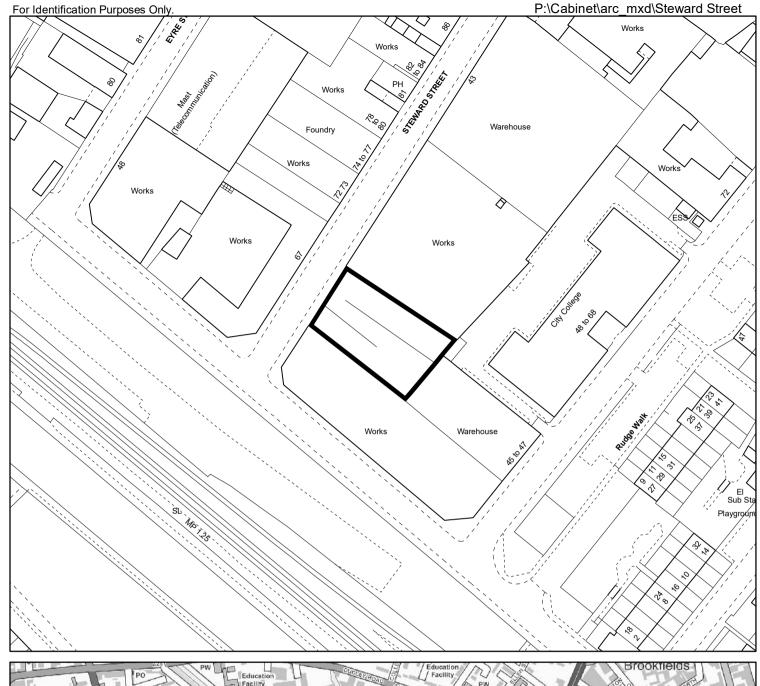

Kathryn James
Assistant Director of Investment and Valuation
Place, Prosperity & Sustainability Directorate
10 Woodcock Street
Birmingham, B7 4BG

Steward Street Ladywood

| Scale (Main Map) | Drawn | Date       |
|------------------|-------|------------|
| 1:1,250          | МІ    | 06/12/2023 |
|                  |       |            |