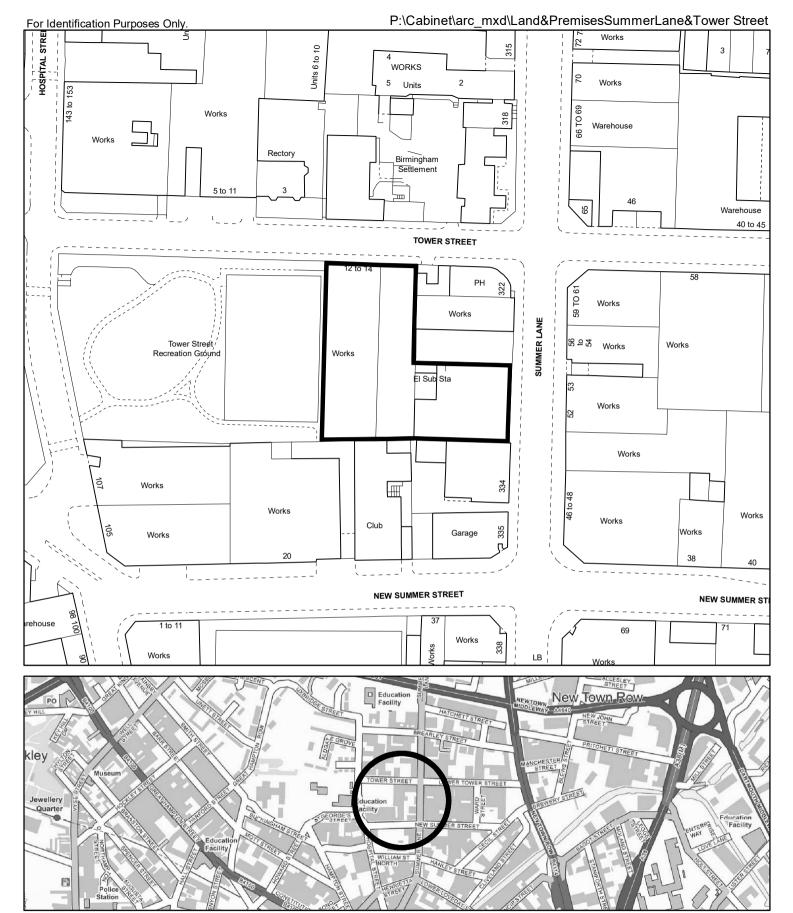

Kathryn James
Assistant Director of Investment and Valuation
Place, Prosperity & Sustainability Directorate
10 Woodcock Street
Birmingham, B7 4BG

Land and Premises
Summer Lane and Tower Street
Ladywood

| Scale (Main Map) | Drawn | Date       |
|------------------|-------|------------|
| 1:1,250          | JP    | 08/12/2023 |
|                  |       |            |

Kathryn James
Assistant Director of Investment and Valuation
Place, Prosperity & Sustainability Directorate
10 Woodcock Street
Birmingham, B7 4BG