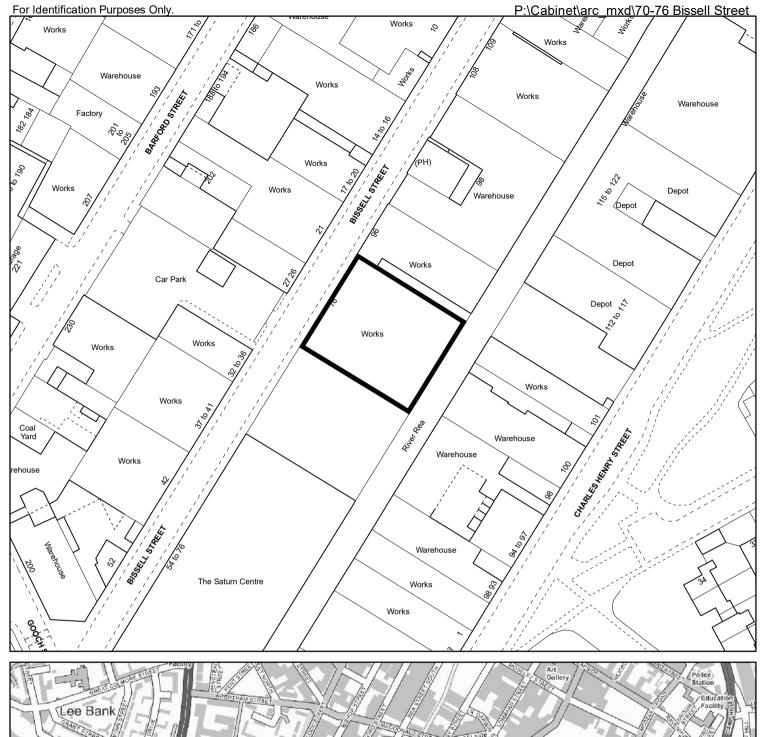

70-76 Bissell Street Ladywood

| Scale (Main Map) | Drawn | Date       |
|------------------|-------|------------|
| 1:1,250          | МІ    | 06/12/2023 |
|                  |       |            |