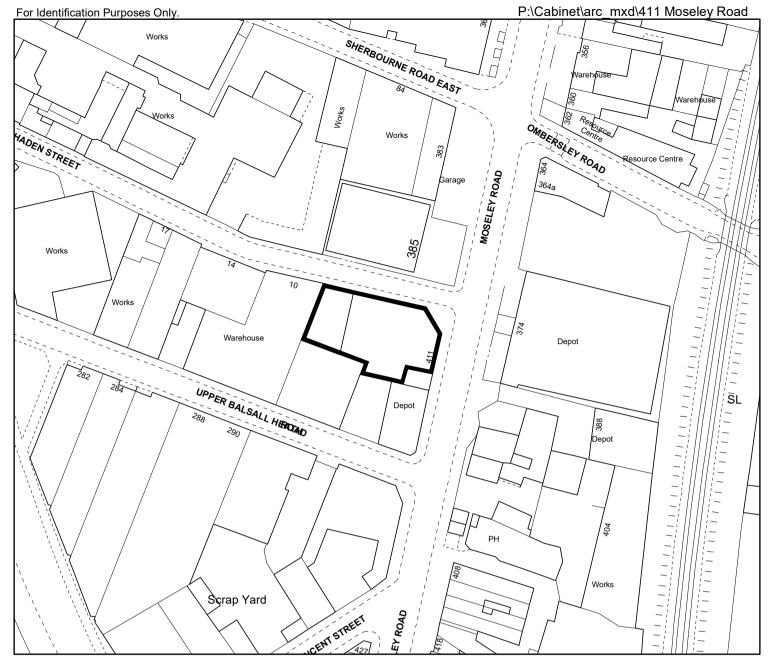

Kathryn James Assistant Director of Investment and Valuation Place, Prosperity & Sustainability Directorate 10 Woodcock Street Birmingham, B7 4BG

411 Moseley Road Balsall Heath West B12 9BY

| Scale (Main Map) | Drawn        | Date       |
|------------------|--------------|------------|
| 1:1,250          | Bharat Patel | 06/12/2023 |
|                  |              |            |