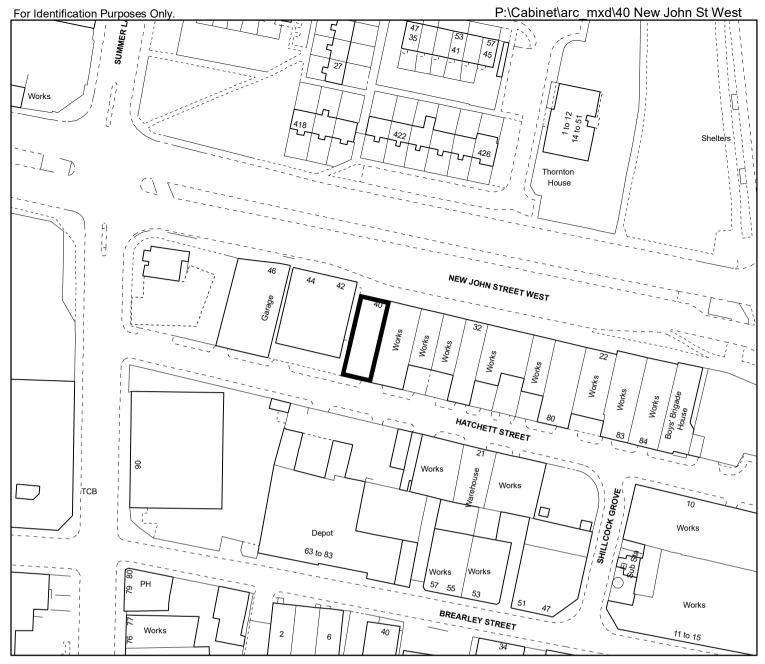

Kathryn James Assistant Director of Investment and Valuation Place, Prosperity & Sustainability Directorate 10 Woodcock Street Birmingham, B7 4BG

38 Smith Street Newtown

| Scale (Main Map) | Drawn | Date       |
|------------------|-------|------------|
| 1:1,250          | МІ    | 06/12/2023 |
|                  |       |            |