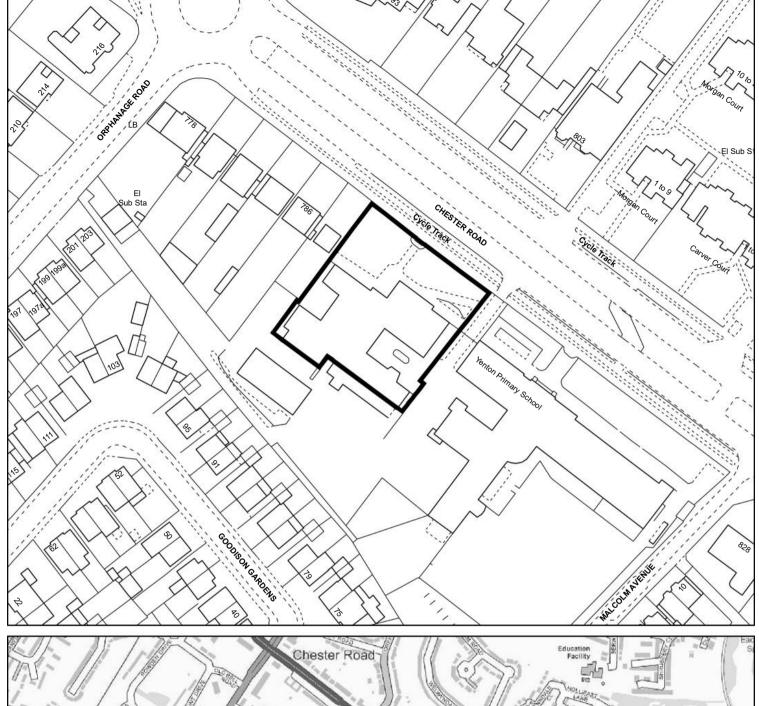

Kathryn James Assistant Director of Investment and Valuation Place, Prosperity & Sustainability Directorate 10 Woodcock Street Birmingham, B7 4BG

P:\Cabinet\arc mxd\Sandcastles Day Nursery

Sandcastles Day Nursery Yenton Primary School Chester Road Erdington