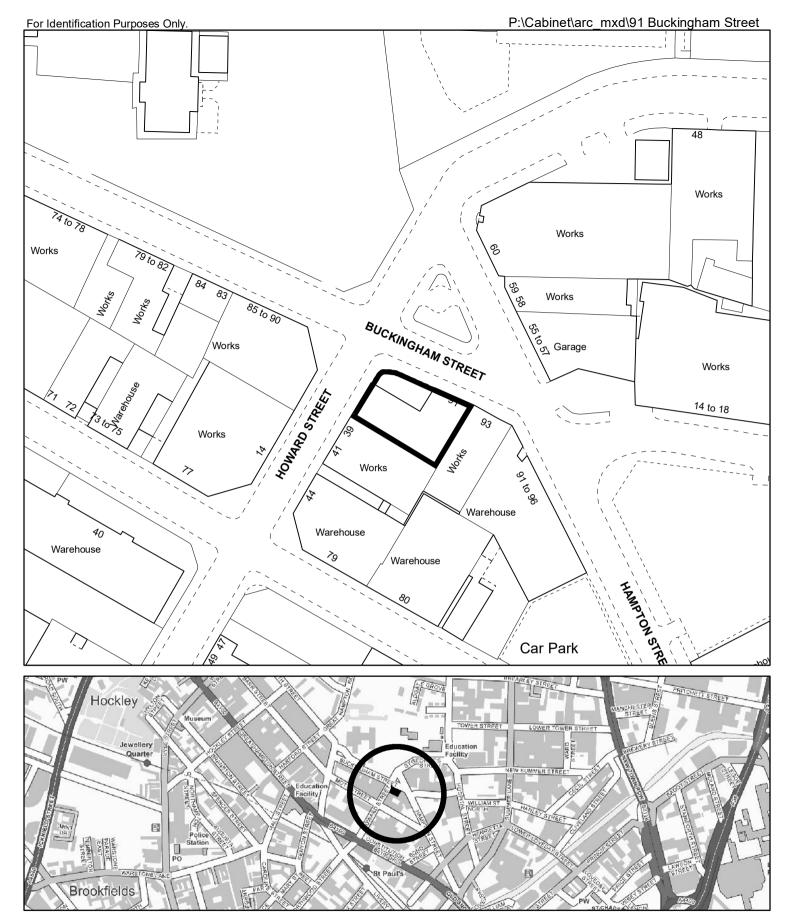

Kathryn James
Assistant Director of Investment and Valuation
Place, Prosperity & Sustainability Directorate
10 Woodcock Street
Birmingham, B7 4BG

91 Buckingham Street Newtown

| Scale (Main Map)  | Drawn        | Date       |
|-------------------|--------------|------------|
| 1:1,000           | Bharat Patel | 05/12/2023 |
| O.S.Ref. SP0688SE |              |            |