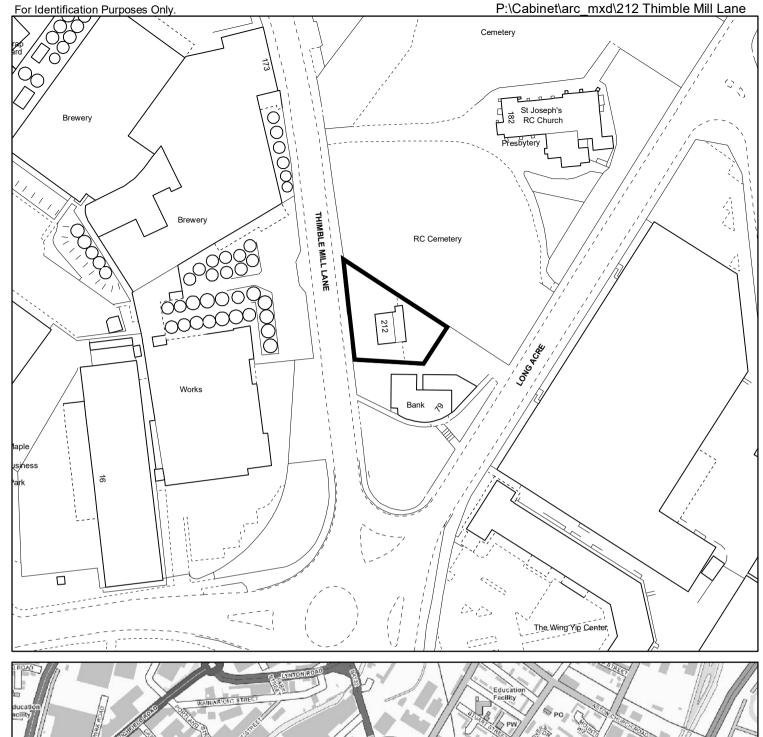

Kathryn James
Assistant Director of Investment and Valuation
Place, Prosperity & Sustainability Directorate
10 Woodcock Street
Birmingham, B7 4BG

212 Thimble Mill Lane Nechells

| Scale (Main Map) | Drawn | Date       |
|------------------|-------|------------|
| 1:1,250          | МІ    | 06/12/2023 |
|                  |       |            |