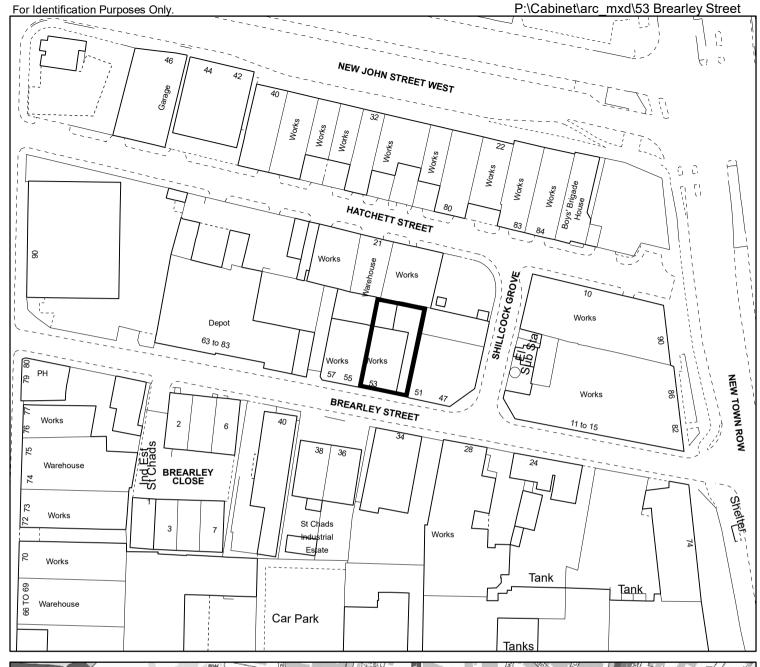

Kathryn James
Assistant Director of Investment and Valuation
Place, Prosperity & Sustainability Directorate
10 Woodcock Street
Birmingham, B7 4BG

53 Brearley Street Newtown

| Scale (Main Map) | Drawn        | Date       |
|------------------|--------------|------------|
| 1:1,250          | Bharat Patel | 05/12/2023 |
| O.S.Ref SP0788SW |              |            |