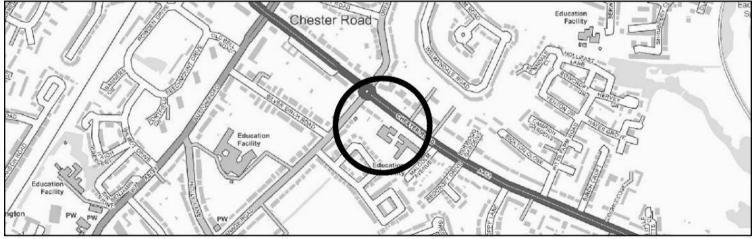

(Former) Four Dwellings Nursery Quinton Road West Quinton

| Scale (Main Map) | Drawn                                    | Date       |
|------------------|------------------------------------------|------------|
| 1:1,250          | МІ                                       | 06/12/2023 |
|                  | 70 · · · · · · · · · · · · · · · · · · · | 9          |