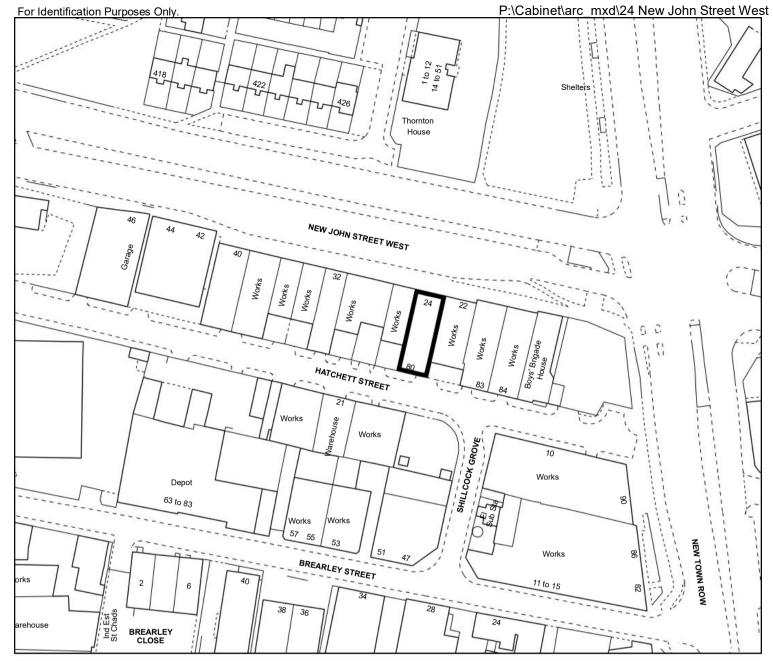

Kathryn James
Assistant Director of Investment and Valuation
Place, Prosperity & Sustainability Directorate
10 Woodcock Street
Birmingham, B7 4BG

Industrial Premises Fronting Chapel Street Soho & Jewellery Quarter B21 0PA

| Scale (Main Map)  | Drawn        | Date       |
|-------------------|--------------|------------|
| 1:1,250           | Bharat Patel | 06/12/2023 |
| O.S.Ref. SP0389SE |              |            |

Kathryn James Assistant Director of Investment and Valuation Place, Prosperity & Sustainability Directorate 10 Woodcock Street Birmingham, B7 4BG