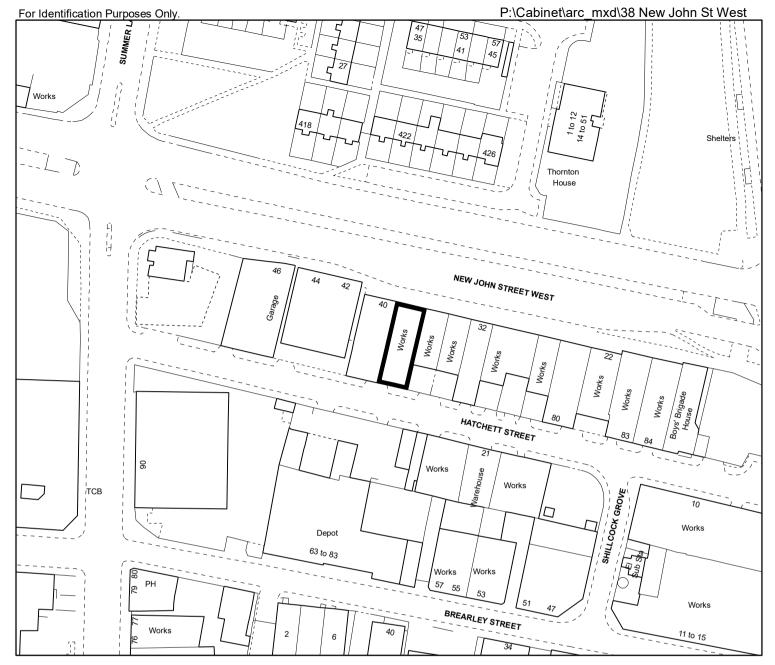

Kathryn James Assistant Director of Investment and Valuation Place, Prosperity & Sustainability Directorate 10 Woodcock Street Birmingham, B7 4BG

38 Smith Street Newtown

| Scale (Main Map) | Drawn | Date       |
|------------------|-------|------------|
| 1:1,250          | МІ    | 06/12/2023 |
|                  |       |            |