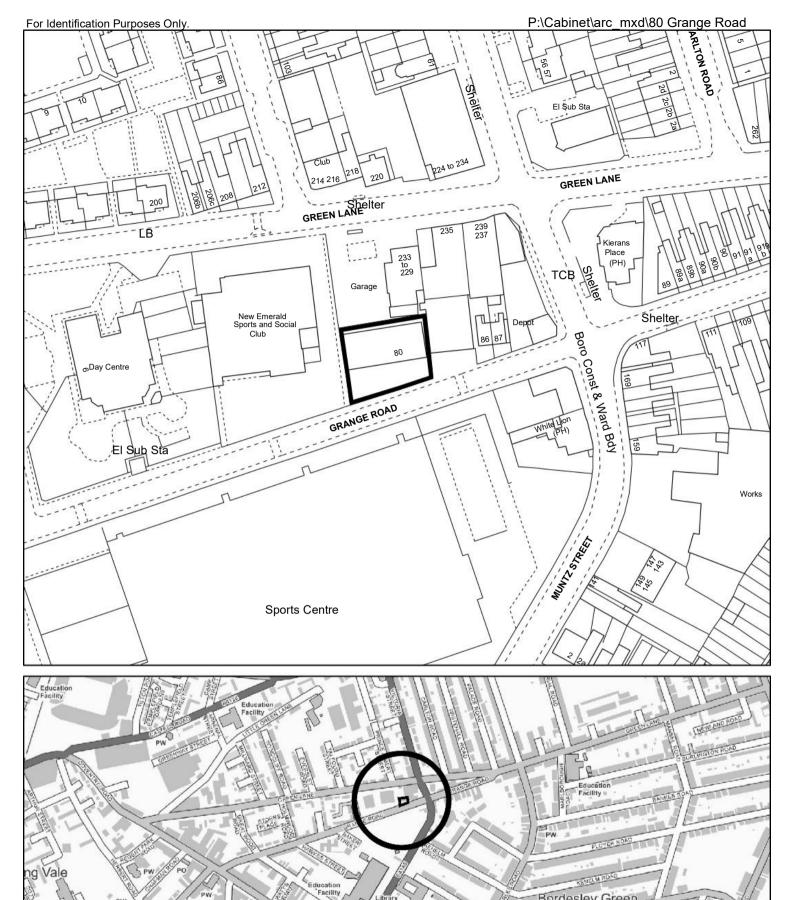

Kathryn James Assistant Director of Investment and Valuation Place, Prosperity & Sustainability Directorate 10 Woodcock Street Birmingham, B7 4BG

80 Grange Road Bordesley Green

| Scale (Main Map) | Drawn        | Date       |
|------------------|--------------|------------|
| 1:1,250          | Bharat Patel | 06/12/2023 |
| O.S.Ref SP0986SE |              |            |