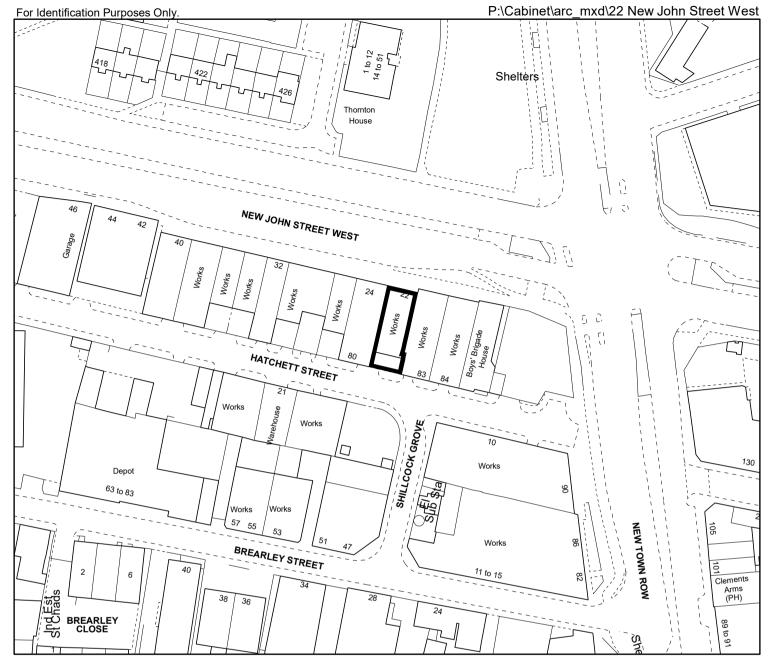

Kathryn James
Assistant Director of Investment and Valuation
Place, Prosperity & Sustainability Directorate
10 Woodcock Street
Birmingham, B7 4BG

Industrial Premises Fronting Chapel Street Soho & Jewellery Quarter B21 0PA

| Scale (Main Map)  | Drawn        | Date       |
|-------------------|--------------|------------|
| 1:1,250           | Bharat Patel | 06/12/2023 |
| O.S.Ref. SP0389SE |              |            |

Kathryn James Assistant Director of Investment and Valuation Place, Prosperity & Sustainability Directorate 10 Woodcock Street Birmingham, B7 4BG