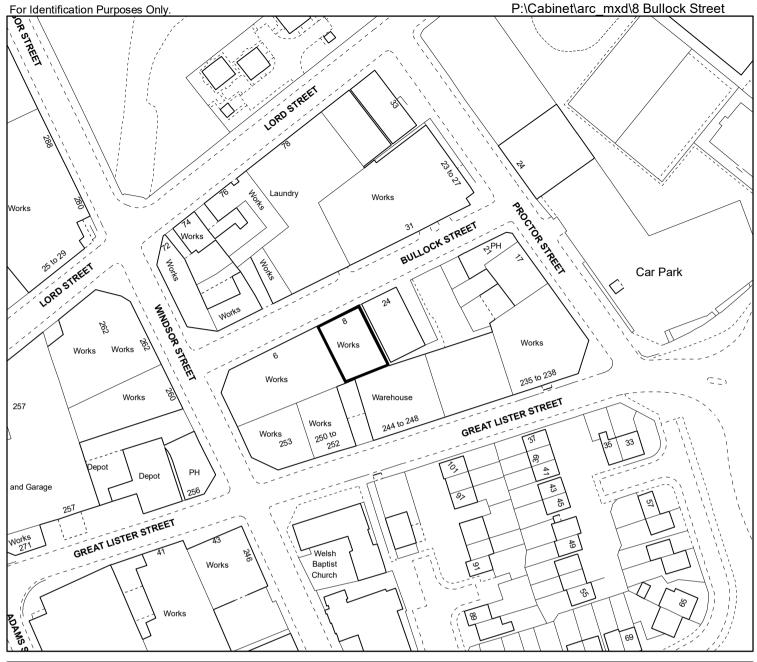

© Crown Copyright and database right 2023. Ordnance Survey AC0000819638. You are not permitted to copy, sub-licence, distribute or sell any of this data to third parties in any form.

8 Bullock Street Nechells