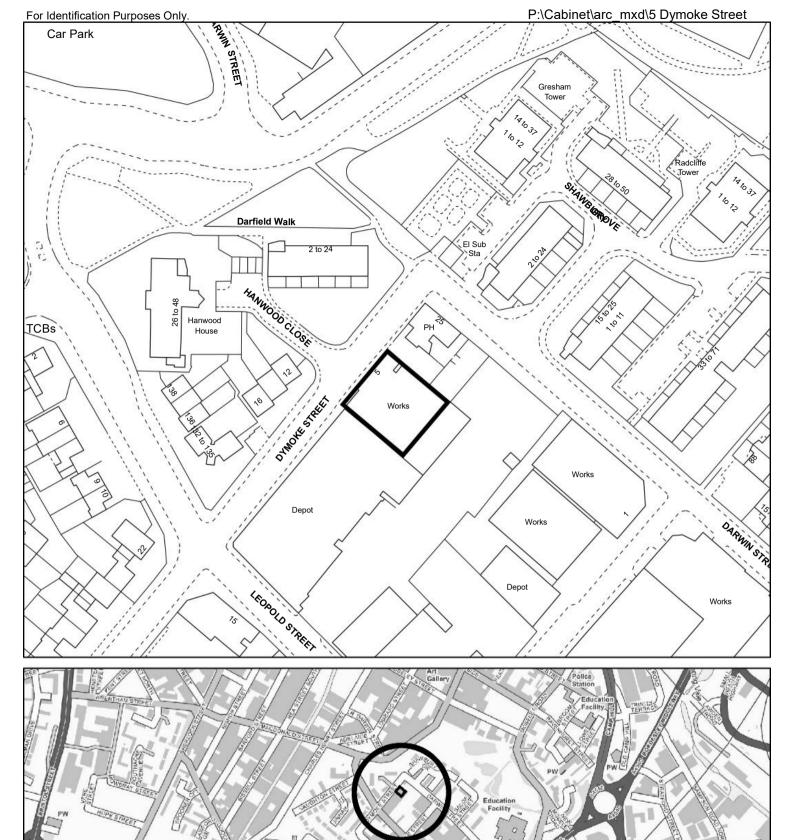

5 Dymoke Street Bordesley & Highgate

| Scale (Main Map) | Drawn        | Date       |
|------------------|--------------|------------|
| 1:1,250          | Bharat Patel | 06/12/2023 |
| O.S.Ref SP0785NE |              |            |