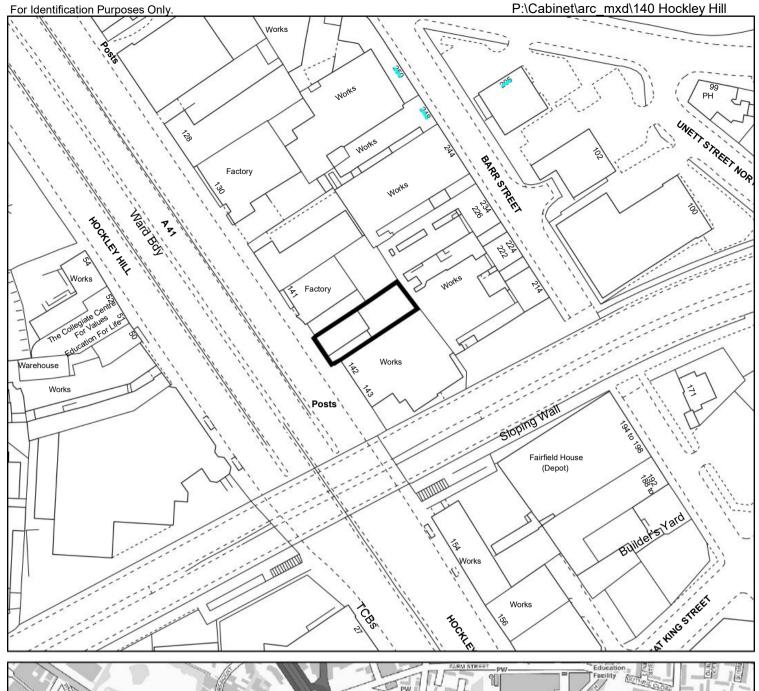

Kathryn James Assistant Director of Investment and Valuation Place, Prosperity & Sustainability Directorate 10 Woodcock Street Birmingham, B7 4BG

140 Hockley Hill Newtown

| Scale (Main Map) | Drawn        | Date       |
|------------------|--------------|------------|
| 1:1,250          | Bharat Patel | 06/12/2023 |
|                  |              | *          |