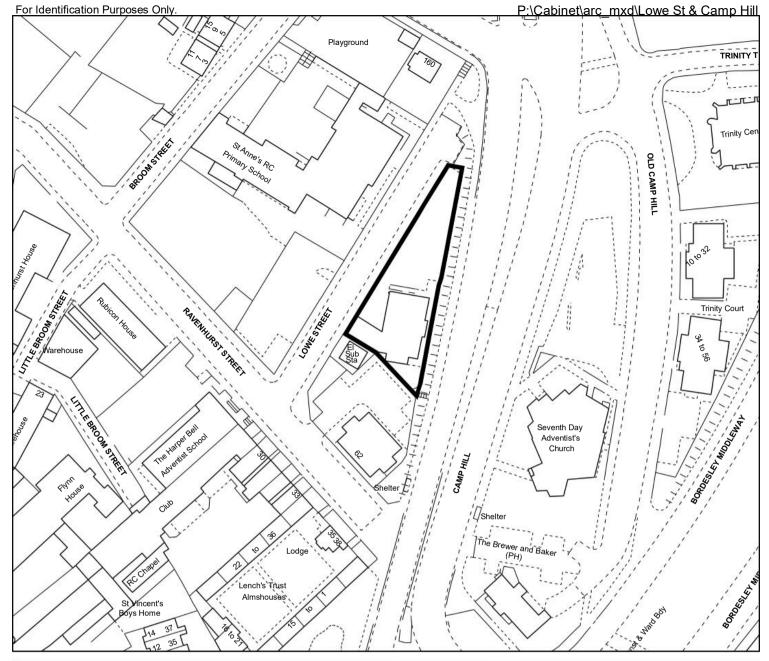

Kathryn James
Assistant Director of Investment and Valuation
Place, Prosperity & Sustainability Directorate
10 Woodcock Street
Birmingham, B7 4BG

Lowe Street & Camp Hill Bordesley & Highgate

| Scale (Main Map) | Drawn  | Date       |
|------------------|--------|------------|
| 1:1,250          | МІ     | 07/12/2023 |
|                  | 76 × 1 | 2          |