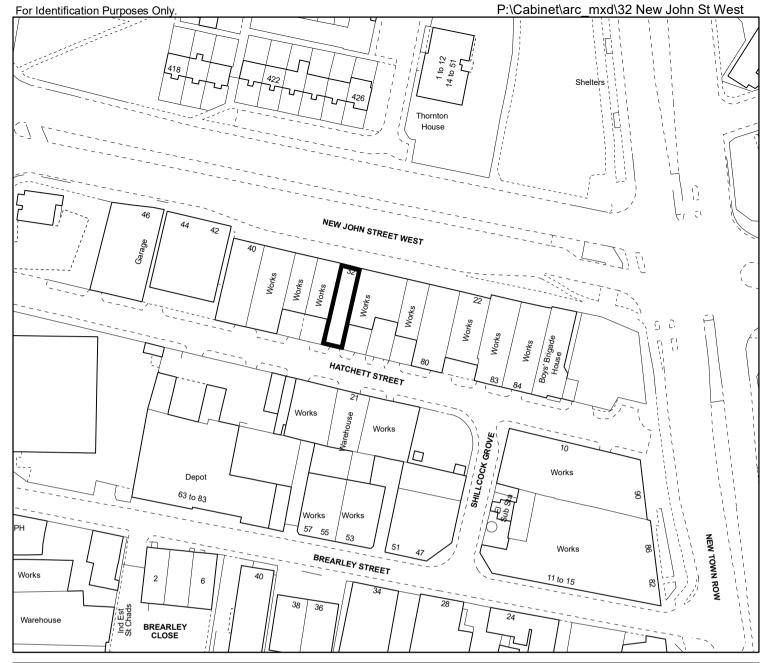

Kathryn James
Assistant Director of Investment and Valuation
Place, Prosperity & Sustainability Directorate
10 Woodcock Street
Birmingham, B7 4BG

53 Brearley Street Newtown

| Scale (Main Map) | Drawn        | Date       |
|------------------|--------------|------------|
| 1:1,250          | Bharat Patel | 05/12/2023 |
| O.S.Ref SP0788SW |              |            |