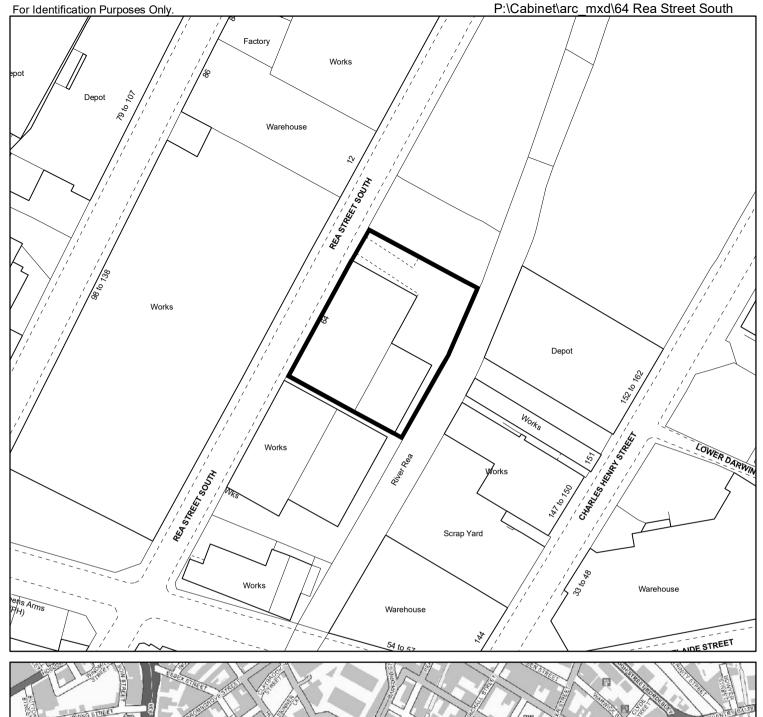

64 Rea Street South Bordesley & Highgate

| Scale (Main Map) | Drawn | Date       |
|------------------|-------|------------|
| 1:1,250          | МІ    | 06/12/2023 |
|                  |       |            |