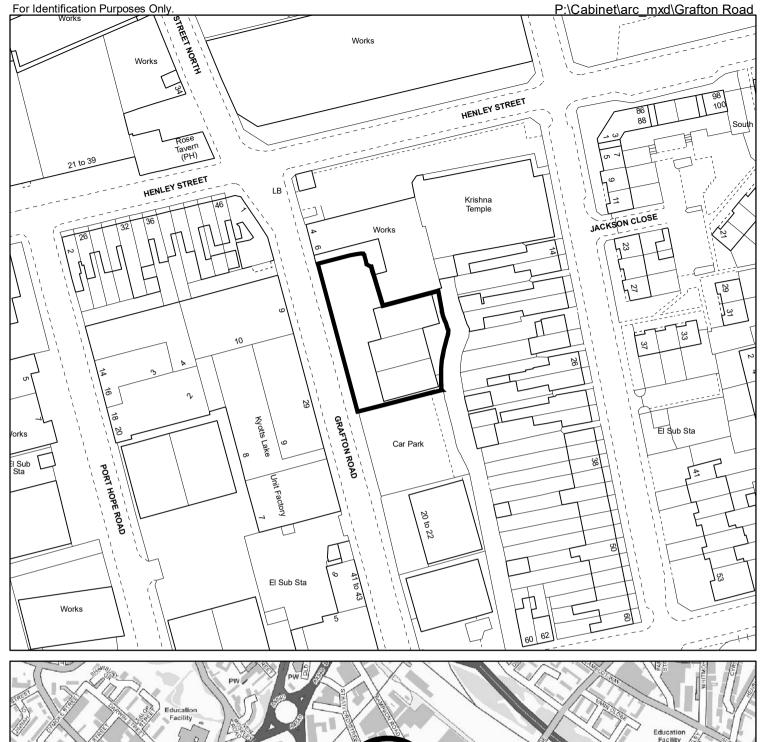

Grafton Road Sparkbrook & Balsall Heath East

| Scale (Main Map) | Drawn | Date       |
|------------------|-------|------------|
| 1:1,250          | МІ    | 07/12/2023 |
|                  |       |            |