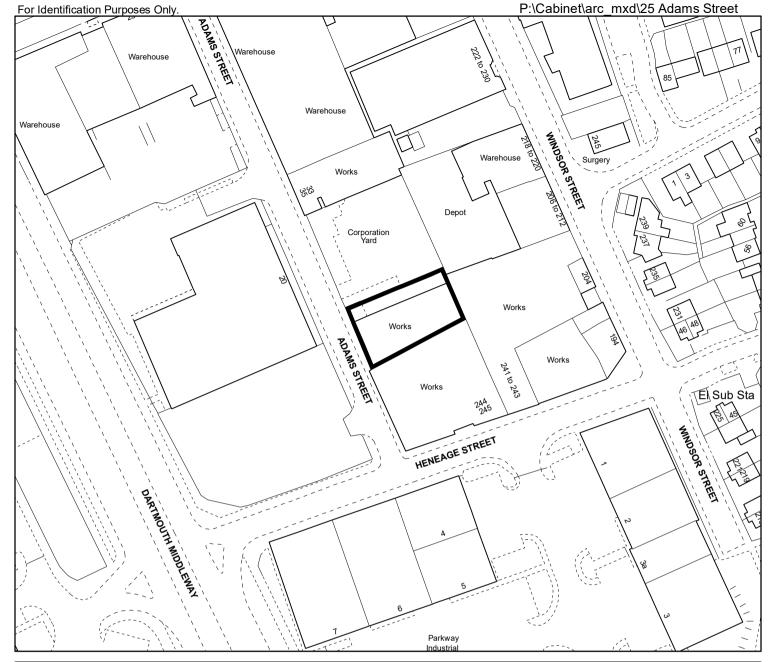

Kathryn James
Assistant Director of Investment and Valuation
Place, Prosperity & Sustainability Directorate
10 Woodcock Street
Birmingham, B7 4BG

25 Adams Street Nechells

| Scale (Main Map) | Drawn        | Date       |
|------------------|--------------|------------|
| 1:1,250          | Bharat Patel | 05/12/2023 |
|                  | -            |            |