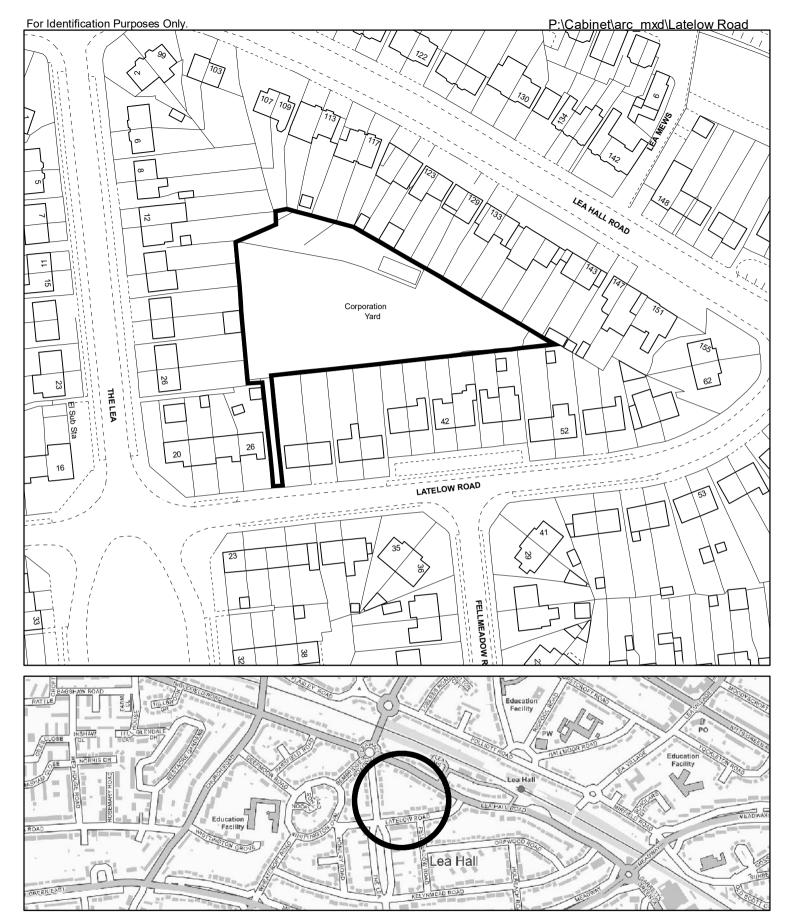

Kathryn James
Assistant Director of Investment and Valuation
Place, Prosperity & Sustainability Directorate
10 Woodcock Street
Birmingham, B7 4BG

Land At Latelow Road Garretts Green

| Scale (Main Map) | Drawn | Date       |
|------------------|-------|------------|
| 1:1,250          | MI    | 06/12/2023 |
|                  |       |            |