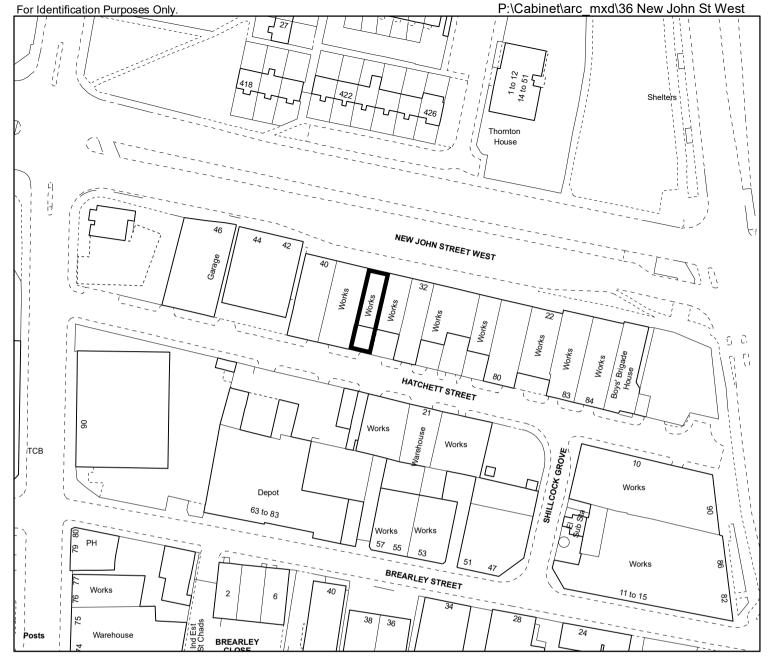

Kathryn James
Assistant Director of Investment and Valuation
Place, Prosperity & Sustainability Directorate
10 Woodcock Street
Birmingham, B7 4BG

53 Brearley Street Newtown

| Scale (Main Map) | Drawn        | Date       |
|------------------|--------------|------------|
| 1:1,250          | Bharat Patel | 05/12/2023 |
| O.S.Ref SP0788SW |              |            |