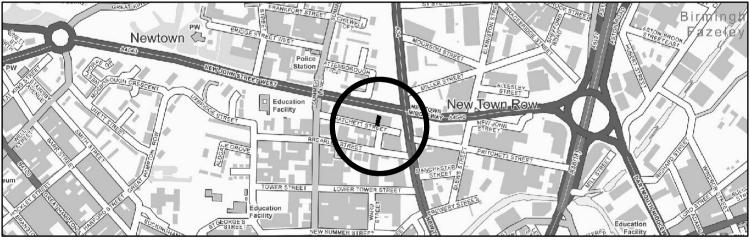

Kathryn James
Assistant Director of Investment and Valuation
Place, Prosperity & Sustainability Directorate
10 Woodcock Street
Birmingham, B7 4BG

Land and Premises
Summer Lane and Tower Street
Ladywood

| Scale (Main Map) | Drawn | Date       |
|------------------|-------|------------|
| 1:1,250          | JP    | 08/12/2023 |
|                  |       |            |

Kathryn James
Assistant Director of Investment and Valuation
Place, Prosperity & Sustainability Directorate
10 Woodcock Street
Birmingham, B7 4BG