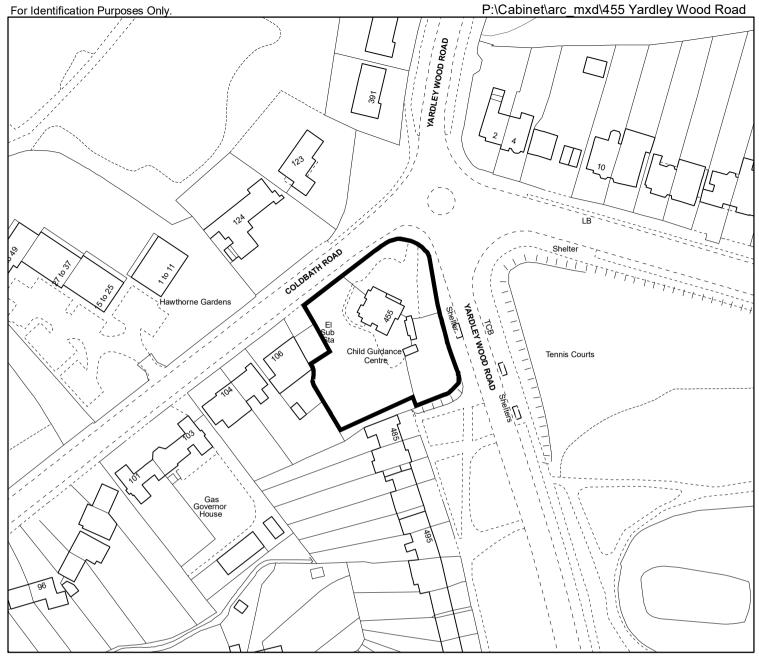

© Crown Copyright and database right 2023. Ordnance Survey AC0000819638. You are not permitted to copy, sub-licence, distribute or sell any of this data to third parties in any form.

455 Yardley Wood Road Billesley