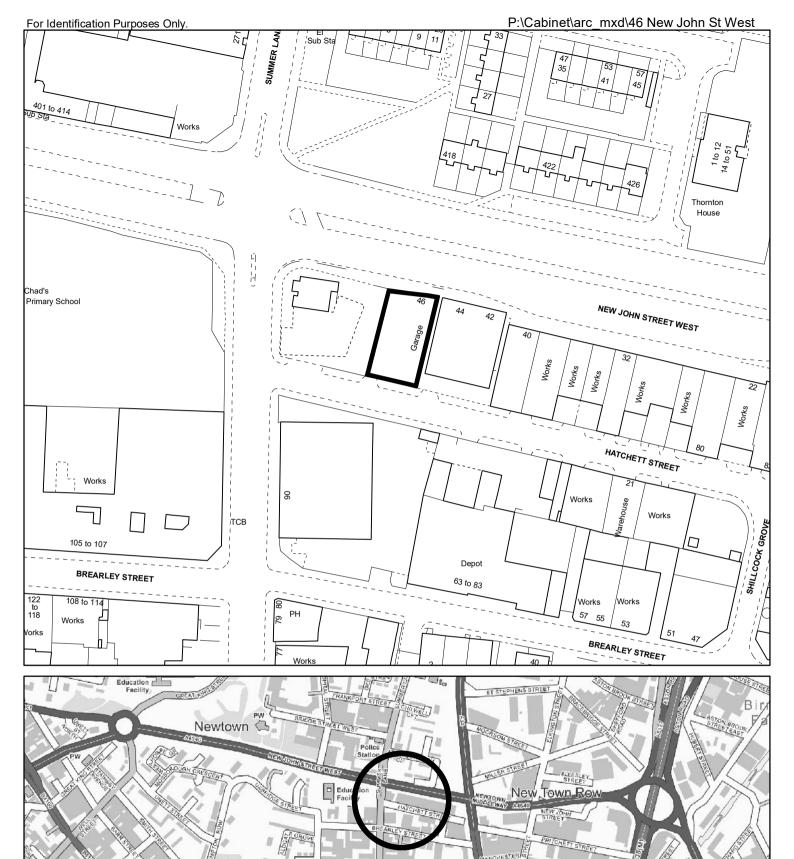

Kathryn James
Assistant Director of Investment and Valuation
Place, Prosperity & Sustainability Directorate
10 Woodcock Street
Birmingham, B7 4BG

53 Brearley Street Newtown

| Scale (Main Map) | Drawn        | Date       |
|------------------|--------------|------------|
| 1:1,250          | Bharat Patel | 05/12/2023 |
| O.S.Ref SP0788SW |              |            |