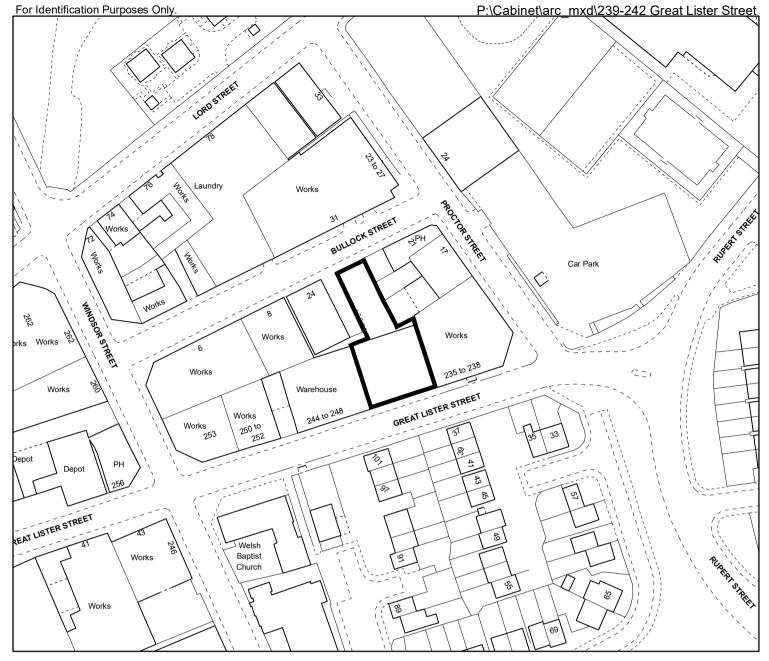

239-242 Great Lister Street Nechells

| Scale (Main Map) | Drawn | Date       |
|------------------|-------|------------|
| 1:1,250          | МІ    | 07/12/2023 |
|                  |       |            |