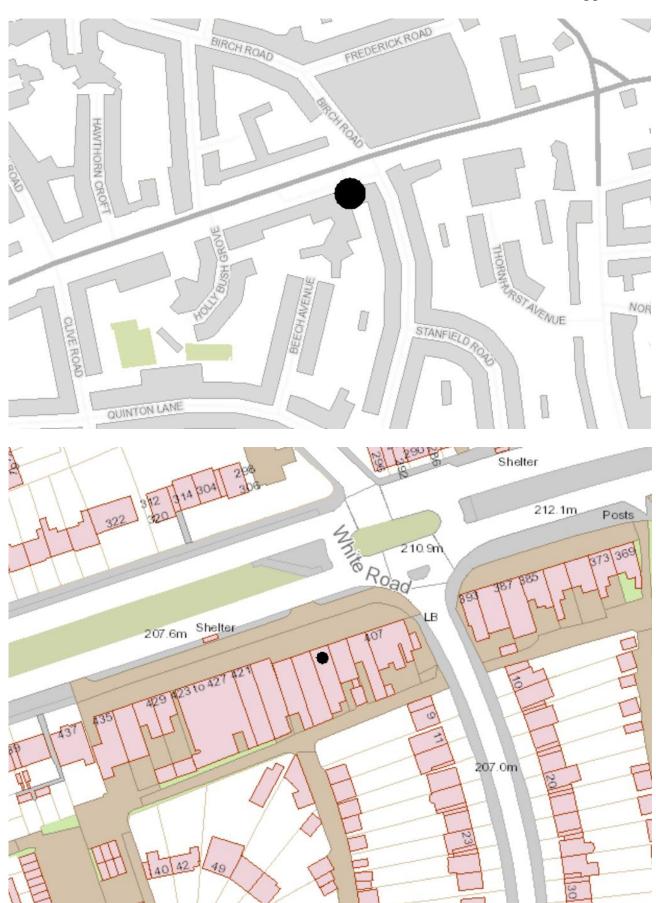

Site Location Plans at Appendix 4.

When carrying out its licensing functions, a licensing authority must have regard to Birmingham City Council's Statement of Licensing Policy and the Guidance issued by the Secretary of State under s182 of the Licensing Act 2003. The Licensing Authority is also required to take such steps as it considers appropriate for the promotion of the licensing objectives, which are:-