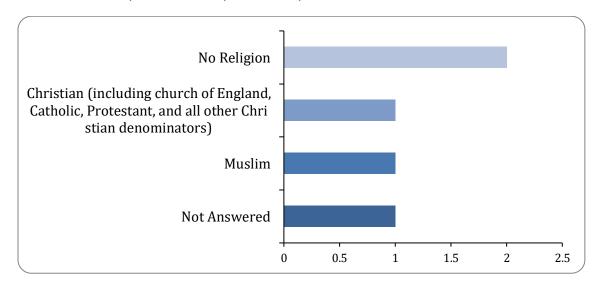

# 10: Religion: What is your religion or belief?

# Religion

There were 4 responses to this part of the question.

| Option                                                                                              | Total | Percent |
|-----------------------------------------------------------------------------------------------------|-------|---------|
| No Religion                                                                                         | 2     | 40.00%  |
| Christian (including church of England, Catholic, Protestant, and all other Christian denominators) | 1     | 20.00%  |
| Buddhists                                                                                           | 0     | 0.00%   |
| Hindu                                                                                               | 0     | 0.00%   |
| Jewish                                                                                              | 0     | 0.00%   |
| Muslim                                                                                              | 1     | 20.00%  |
| Sikh                                                                                                | 0     | 0.00%   |
| Any other religion (please specify below)                                                           | 0     | 0.00%   |
| Prefer not to say                                                                                   | 0     | 0.00%   |
| Not Answered                                                                                        | 1     | 20.00%  |