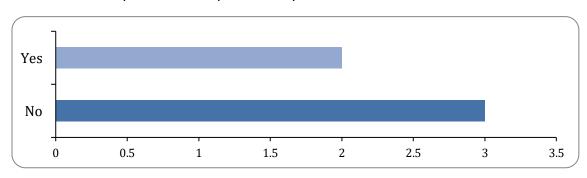

# 12: Disability: Do you have any physical or mental health conditions or illnesses lasting or expected to last for 12 months or more?

# Physical or mental health conditions

| Option | Total | Percent |  |
|--------|-------|---------|--|
|        |       |         |  |

| Yes               | 2 | 40.00% |
|-------------------|---|--------|
| No                | 3 | 60.00% |
| Prefer not to say | 0 | 0.00%  |
| Not Answered      | 0 | 0.00%  |