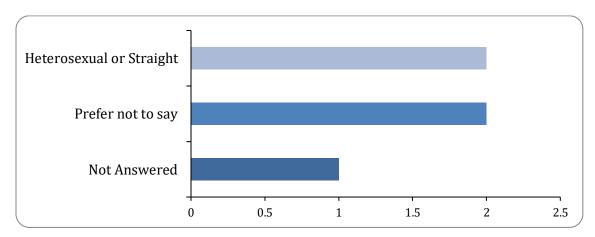

# 11: Sexual Orientation: What is your Sexual Orientation?

#### **Sexual Orientation**

There were 4 responses to this part of the question.

| Option                   | Total | Percent |
|--------------------------|-------|---------|
| Bisexual                 | 0     | 0.00%   |
| Gay or Lesbian           | 0     | 0.00%   |
| Heterosexual or Straight | 2     | 40.00%  |
| Other                    | 0     | 0.00%   |
| Prefer not to say        | 2     | 40.00%  |
| Not Answered             | 1     | 20.00%  |