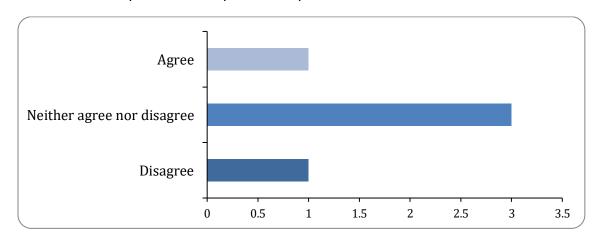

# 6: Do you feel that the service provides good value for money?

#### Value

| Option                     | Total | Percent |
|----------------------------|-------|---------|
| Strongly agree             | 0     | 0.00%   |
| Agree                      | 1     | 20.00%  |
| Neither agree nor disagree | 3     | 60.00%  |
| Disagree                   | 1     | 20.00%  |