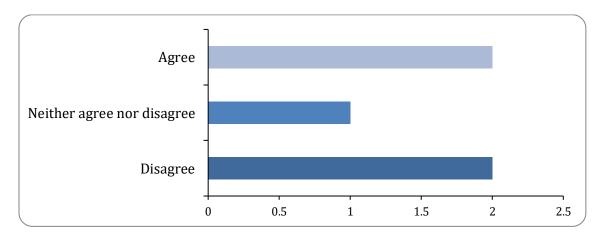

# 1: How strongly do you agree or disagree with the proposed Policy document?

### Agreement

| Option                     | Total | Percent |
|----------------------------|-------|---------|
| Strongly agree             | 0     | 0.00%   |
| Agree                      | 2     | 40.00%  |
| Neither agree nor disagree | 1     | 20.00%  |
| Disagree                   | 2     | 40.00%  |
| Strongly Disagree          | 0     | 0.00%   |
| Don't know / no opinion    | 0     | 0.00%   |
| Not Answered               | 0     | 0.00%   |