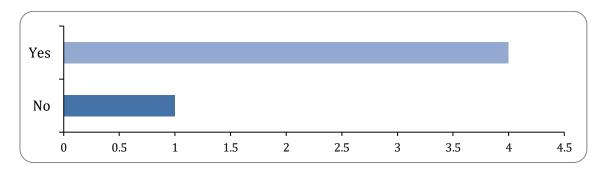

# 3: Do you feel that the information provided has enabled you to make an informed comment on the Policy proposal?

#### **Informed comment**

There were 5 responses to this part of the question.

| Option       | Total | Percent |
|--------------|-------|---------|
| Yes          | 4     | 80.00%  |
| No           | 1     | 20.00%  |
| Don't know   | 0     | 0.00%   |
| Not Answered | 0     | 0.00%   |