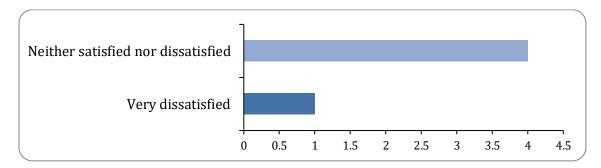

#### Additional information

There were 3 responses to this part of the question.

5: What is your overall satisfaction with the current Footway Crossing service? satisfaction

There were 5 responses to this part of the question.

| Option                             | Total | Percent |
|------------------------------------|-------|---------|
| Very satisfied                     | 0     | 0.00%   |
| Satisfied                          | 0     | 0.00%   |
| Neither satisfied nor dissatisfied | 4     | 80.00%  |
| Dissatisfied                       | 0     | 0.00%   |
| Very dissatisfied                  | 1     | 20.00%  |
| Not Answered                       | 0     | 0.00%   |