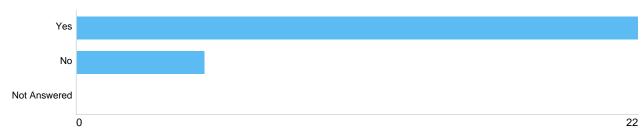

## Remove Engine Size Restriction

| Option       | Total | Percent |
|--------------|-------|---------|
| Yes          | 22    | 81.48%  |
| No           | 5     | 18.52%  |
| Not Answered | 0     | 0%      |