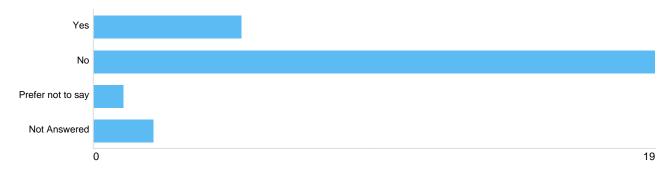

## Physical or mental health conditions or illnesses

| Option            | Total | Percent |
|-------------------|-------|---------|
| Yes               | 5     | 18.52%  |
| No                | 19    | 70.37%  |
| Prefer not to say | 1     | 3.70%   |
| Not Answered      | 2     | 7.41%   |