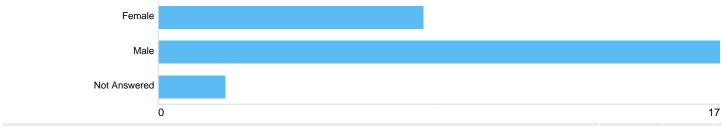

## Gender

| Option       | Total | Percent |
|--------------|-------|---------|
| Female       | 8     | 29.63%  |
| Male         | 17    | 62.96%  |
| Not Answered | 2     | 7.41%   |