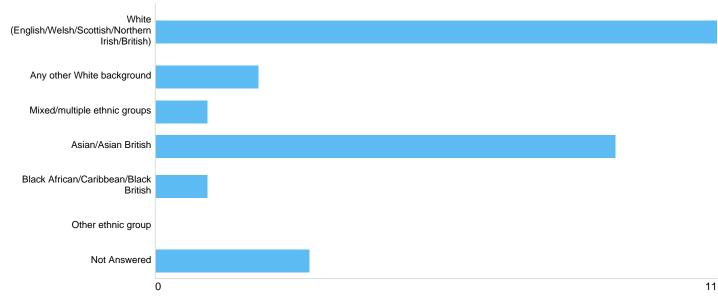

## **Ethnicity**

| Option                                                | Total | Percent |
|-------------------------------------------------------|-------|---------|
| White (English/Welsh/Scottish/Northern Irish/British) | 11    | 40.74%  |
| Any other White background                            | 2     | 7.41%   |
| Mixed/multiple ethnic groups                          | 1     | 3.70%   |
| Asian/Asian British                                   | 9     | 33.33%  |
| Black African/Caribbean/Black British                 | 1     | 3.70%   |
| Other ethnic group                                    | 0     | 0%      |
| Not Answered                                          | 3     | 11.11%  |