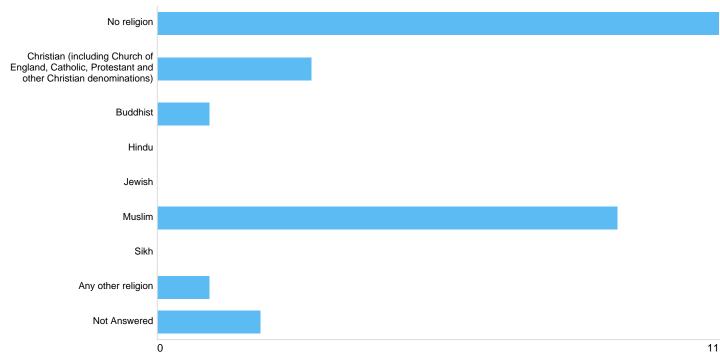

# Question 11: What is your religion or belief?

## Religion

| Option                                                                                          | Total | Percent |
|-------------------------------------------------------------------------------------------------|-------|---------|
| No religion                                                                                     | 11    | 40.74%  |
| Christian (including Church of England, Catholic, Protestant and other Christian denominations) | 3     | 11.11%  |
| Buddhist                                                                                        | 1     | 3.70%   |
| Hindu                                                                                           | 0     | 0%      |
| Jewish                                                                                          | 0     | 0%      |
| Muslim                                                                                          | 9     | 33.33%  |
| Sikh                                                                                            | 0     | 0%      |
| Any other religion                                                                              | 1     | 3.70%   |
| Not Answered                                                                                    | 2     | 7.41%   |