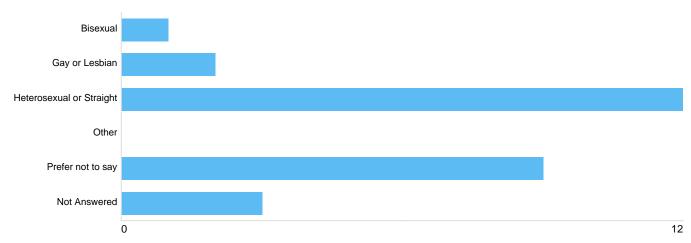

# Question 10: What is your sexual orientation?

## Sexual Orientation

| Option                   | Total | Percent |
|--------------------------|-------|---------|
| Bisexual                 | 1     | 3.70%   |
| Gay or Lesbian           | 2     | 7.41%   |
| Heterosexual or Straight | 12    | 44.44%  |
| Other                    | 0     | 0%      |
| Prefer not to say        | 9     | 33.33%  |
| Not Answered             | 3     | 11.11%  |