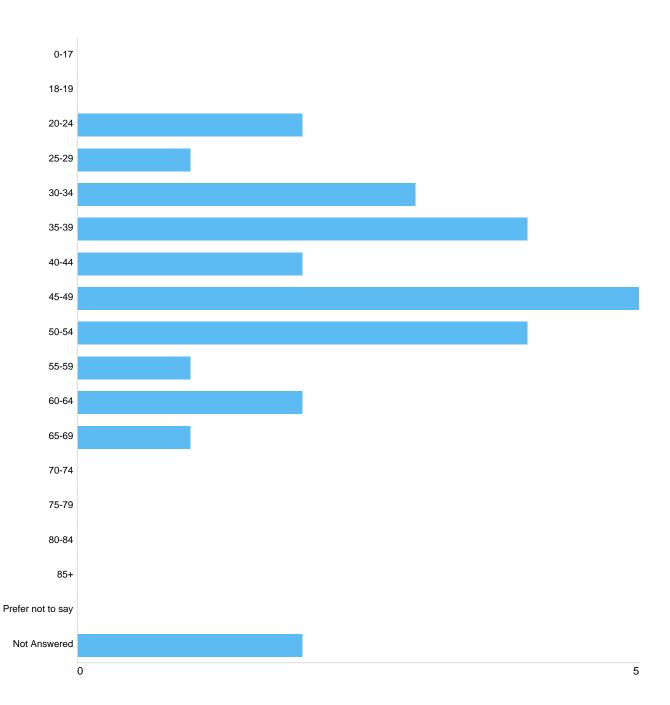

# Question 6: How old are you?

# Age

| Option            | Total | Percent |
|-------------------|-------|---------|
| 0-17              | 0     | 0%      |
| 18-19             | 0     | 0%      |
| 20-24             | 2     | 7.41%   |
| 25-29             | 1     | 3.70%   |
| 30-34             | 3     | 11.11%  |
| 35-39             | 4     | 14.81%  |
| 40-44             | 2     | 7.41%   |
| 45-49             | 5     | 18.52%  |
| 50-54             | 4     | 14.81%  |
| 55-59             | 1     | 3.70%   |
| 60-64             | 2     | 7.41%   |
| 65-69             | 1     | 3.70%   |
| 70-74             | 0     | 0%      |
| 75-79             | 0     | 0%      |
| 80-84             | 0     | 0%      |
| 85+               | 0     | 0%      |
| Prefer not to say | 0     | 0%      |
| Not Answered      | 2     | 7.41%   |