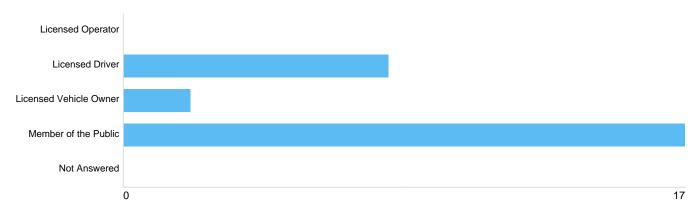

## Respondent

| Option                 | Total | Percent |
|------------------------|-------|---------|
| Licensed Operator      | 0     | 0%      |
| Licensed Driver        | 8     | 29.63%  |
| Licensed Vehicle Owner | 2     | 7.41%   |
| Member of the Public   | 17    | 62.96%  |
| Not Answered           | 0     | 0%      |