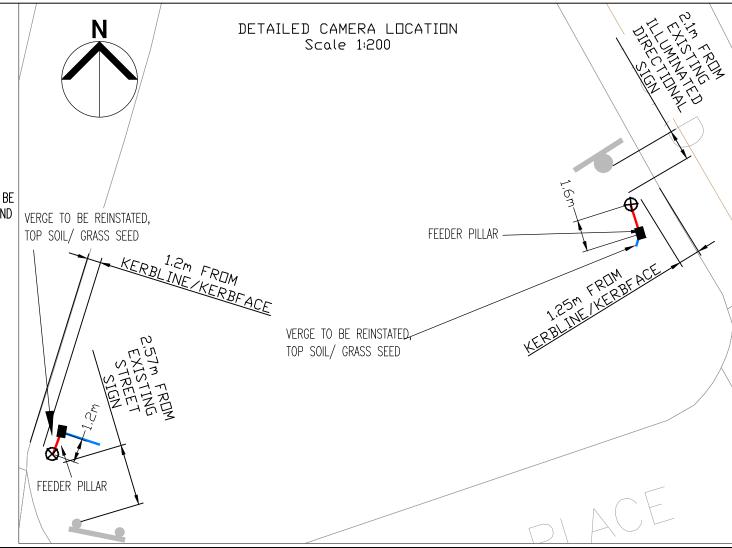

ANPR CAMERA LOCATION

DETAILED ANPR CAMERA (HEIGHT TO BE SET BY SIEMENS)

\*

FEEDER PILLAR, DUCTING (SHOWN IN BLUE) AND CONNECTION TO EXISTING LV CABLE TO BE PROVIDED BY OTHERS REFER TO DNO CONNECTION LAYOUTS, DUCTING SHOWN IN RED AND CONNECTION TO CAMERA MAST TO BE INSTALLED AS PART OF THIS WORKS.

## GENERAL NOTES

- THIS DRAWING IS TO BE READ IN CONJUNCTION WITH ALL ENGINEER'S, ARCHITECT'S OR OTHER RELEVANT DRAWINGS AND SPECIFICATIONS.
- ALL DIMENSIONS AND LEVELS ARE TO BE CHECKED ON SITE BY THE CONTRACTOR PRIOR TO PREPARING ANY WORKING DRAWINGS OR COMMENCING ON SITE.
- THE CONTRACTOR MUST ENSURE AND WILL BE HELD RESPONSIBLE FOR THE OVERALL STABILITY OF THE BUILDING/STRUCTURE/EXCAVATION AT ALL STAGES OF THE WORK.
- ALL WORK BY THE CONTRACTOR MUST BE CARRIED OUT IN SUCH A WAY THAT ALL REQUIREMENTS UNDER THE HEALTH AND SAFETY AT WORK ACT ARE SATISFIED.
- 5. ALL WORK IS TO BE CARRIED OUT IN COMPLIANCE WITH THE REQUIREMENTS OF THE RELEVANT STATUTORY AUTHORITIES AND REGULATIONS
- 6. REINSTATEMENT DETAILS AS PER DRAWING 15533-SA-90-2602
- 7. FOR FEEDER PILLAR DETAILS AS PER DRAWING 15533-SA-90-2601
- 8. SERVICES ARE PRESENT. EXACT LOCATION TO BE CONFIRMED ON SITE.
- 9. FOR FURTHER DETAILS REFER TO WIE DOCUMENT 'CIVILS SPECIFICATION.'

Amendments

BIRMINGHAM CAZ

Title

MOSELY ROAD
JUNCTION 12
ANPR CAMERA LOCATION

Client

BIRMINGHAM CITY COUNCIL

5th Floor One Cornwall Street Birmingham B3 2DX to 121 212 7700 f 03333 444 501

mail@watermangroup.com www.watermangroup.com