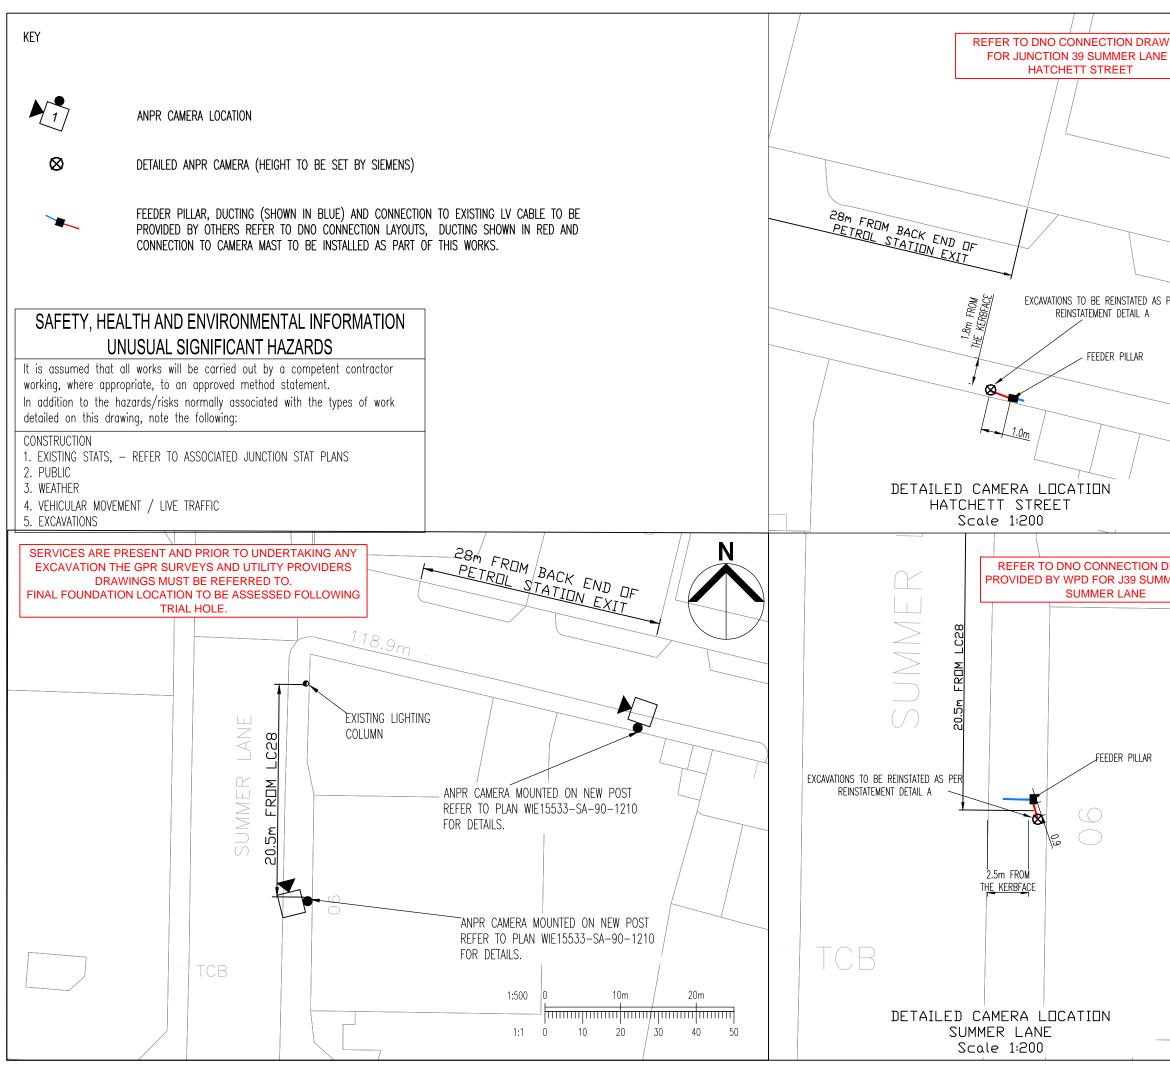

|                       | This drawing should not be scaled. Dimensions to be verified on site.<br>Any discrepancies should be referred to the Engineer prior to work being put in hand.                                                                        |                                   |                                   |                   |                              |
|-----------------------|---------------------------------------------------------------------------------------------------------------------------------------------------------------------------------------------------------------------------------------|-----------------------------------|-----------------------------------|-------------------|------------------------------|
| /ING<br>-             | This drawing is the property of Waterman Infrastructure & Environment Limited, and the                                                                                                                                                |                                   |                                   |                   |                              |
|                       | drawing is issued on the condition that it is not copied reproduced, retained or disclosed to<br>any unauthorised person, either wholly or in part without the consent in writing of<br>Waterman Infrastructure & Environment Limited |                                   |                                   |                   |                              |
|                       |                                                                                                                                                                                                                                       |                                   | n SE1 9DG t 020 7                 | 7928 7888 f 03333 | 3 444 501                    |
|                       | GENERAL NOTES                                                                                                                                                                                                                         |                                   |                                   |                   |                              |
|                       | 1. THIS DRAWING IS TO BE READ IN CONJUNCTION WITH ALL ENGINEER'S,<br>ADDUTEDT'S OR OTHER RELEVANT DRAWINGS AND SPECIFICATIONS                                                                                                         |                                   |                                   |                   |                              |
|                       | ARCHITECT'S OR OTHER RELEVANT DRAWINGS AND SPECIFICATIONS.<br>2. ALL DIMENSIONS AND LEVELS ARE TO BE CHECKED ON SITE BY THE                                                                                                           |                                   |                                   |                   |                              |
|                       | CONTRACTOR PRIOR TO PREPARING ANY WORKING DRAWINGS OR COMMENCING ON SITE.                                                                                                                                                             |                                   |                                   |                   |                              |
|                       |                                                                                                                                                                                                                                       |                                   | NSURE AND WILL<br>TY OF THE BUILD |                   |                              |
|                       | AT ALL ST                                                                                                                                                                                                                             | AGES OF THE W                     | ORK.                              |                   | ,                            |
|                       | <ol> <li>ALL WORK BY THE CONTRACTOR MUST BE CARRIED OUT IN SUCH A<br/>WAY THAT ALL REQUIREMENTS UNDER THE HEALTH AND SAFETY AT</li> </ol>                                                                                             |                                   |                                   |                   |                              |
| -                     |                                                                                                                                                                                                                                       | ARE SATISFIED.                    | RIED OUT IN COM                   | IPLIANCE WITH T   | ΉE                           |
|                       | REQUIREM<br>REGULATIO                                                                                                                                                                                                                 |                                   | LEVANT STATUTO                    | RY AUTHORITIES    | AND                          |
| PER                   | 6. REINSTATEMENT DETAILS AS PER DRAWING 15533-SA-90-2602                                                                                                                                                                              |                                   |                                   |                   |                              |
|                       | <ol> <li>FOR FEEDER PILLAR DETAILS AS PER DRAWING 15533-SA-90-2601</li> <li>SERVICES ARE PRESENT. EXACT LOCATION TO BE CONFIRMED ON SITE.</li> </ol>                                                                                  |                                   |                                   |                   |                              |
|                       | <ol><li>FOR FURTHER DETAILS REFER TO WIE DOCUMENT 'CIVILS<br/>SPECIFICATION.'</li></ol>                                                                                                                                               |                                   |                                   |                   |                              |
|                       | SFEUIFICA                                                                                                                                                                                                                             | nvn.                              |                                   |                   |                              |
|                       |                                                                                                                                                                                                                                       |                                   |                                   |                   |                              |
|                       |                                                                                                                                                                                                                                       |                                   |                                   |                   |                              |
|                       |                                                                                                                                                                                                                                       |                                   |                                   |                   |                              |
|                       | E05 26.09.19                                                                                                                                                                                                                          | ISSUED FOR CON                    | ISTRUCTION                        |                   | DP                           |
|                       |                                                                                                                                                                                                                                       | BCC COMMENTS                      |                                   |                   | DP                           |
| /                     |                                                                                                                                                                                                                                       | DISTANCES TO C.<br>CAMERA LOCATIO | AMERA AMENDED                     |                   | DP<br>DP                     |
|                       |                                                                                                                                                                                                                                       | ISSUED FOR CON                    |                                   |                   | JB                           |
|                       | Rev Date                                                                                                                                                                                                                              |                                   | Description                       | 1                 | Ву                           |
|                       |                                                                                                                                                                                                                                       |                                   | Amendments                        |                   |                              |
| RAWING<br>/IER LANE - |                                                                                                                                                                                                                                       |                                   |                                   |                   |                              |
|                       | BIRMINGHAM CAZ                                                                                                                                                                                                                        |                                   |                                   |                   |                              |
|                       |                                                                                                                                                                                                                                       |                                   |                                   |                   |                              |
|                       |                                                                                                                                                                                                                                       |                                   |                                   |                   |                              |
|                       | JUNCTION 39                                                                                                                                                                                                                           |                                   |                                   |                   |                              |
|                       | ANPR CAMERA LOCATION                                                                                                                                                                                                                  |                                   |                                   |                   |                              |
|                       |                                                                                                                                                                                                                                       |                                   |                                   |                   |                              |
|                       | Client<br>BIRMINGHAM CITY COUNCIL                                                                                                                                                                                                     |                                   |                                   |                   |                              |
|                       |                                                                                                                                                                                                                                       |                                   |                                   |                   |                              |
|                       |                                                                                                                                                                                                                                       |                                   |                                   |                   |                              |
|                       | Sth Floor One Comwall Street Birmingham B3 2DX<br>1013 1212 7700 10333 444 501<br>mail@watermangroup.com www.watermangroup.com                                                                                                        |                                   |                                   |                   |                              |
|                       |                                                                                                                                                                                                                                       |                                   |                                   |                   |                              |
|                       |                                                                                                                                                                                                                                       |                                   |                                   |                   |                              |
|                       |                                                                                                                                                                                                                                       |                                   |                                   |                   |                              |
|                       |                                                                                                                                                                                                                                       |                                   |                                   |                   |                              |
|                       |                                                                                                                                                                                                                                       |                                   |                                   |                   |                              |
|                       |                                                                                                                                                                                                                                       |                                   |                                   |                   |                              |
|                       | Designed by                                                                                                                                                                                                                           | JB Check                          | ked by                            | )P Project No     |                              |
|                       | Drawn by                                                                                                                                                                                                                              | JB Date                           | MARCH 20                          | 15 15             | 533                          |
|                       | Scales @ A3                                                                                                                                                                                                                           | 1:50                              | 0                                 | Computer File     | e No<br>Summer Lane - E05.dv |
|                       | work to figured dime<br>Publisher                                                                                                                                                                                                     | Zone                              | Category                          | Number            | Revision                     |
|                       |                                                                                                                                                                                                                                       |                                   |                                   |                   | EVE                          |
|                       | WIE                                                                                                                                                                                                                                   | J39                               | 90                                | 001               | EU5                          |
|                       |                                                                                                                                                                                                                                       |                                   |                                   |                   |                              |