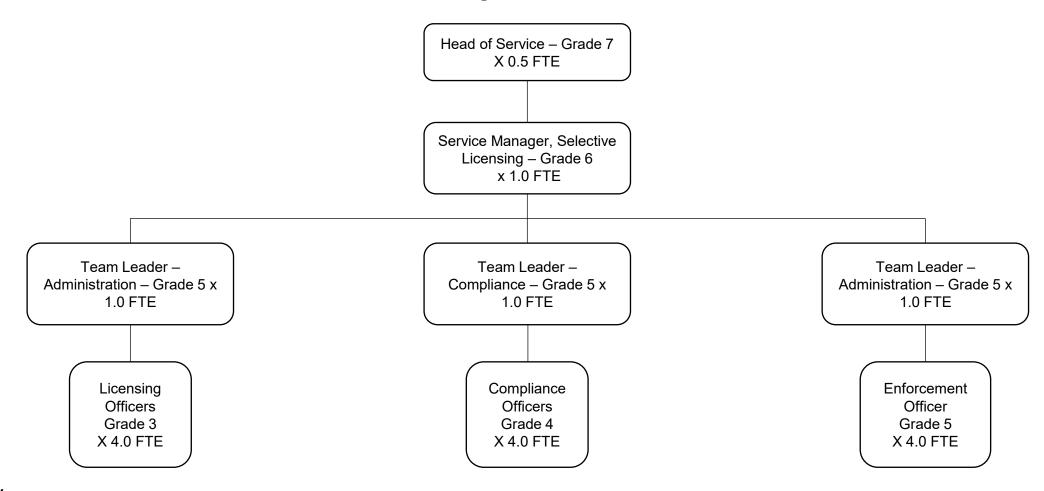

# **Additional Licensing Service – Structure at Year 3**

### **Summary**

Head of Service x 0.5 FTE
Service Manager x 1.0 FTE
Team Leader – Licensing x 1.0 FTE
Team Leader – Compliance x 1.0 FTE
Enforcement Officer x 4.0 FTE
Compliance Officer x 4.0 FTE
Licensing Officer x 4.0 FTE