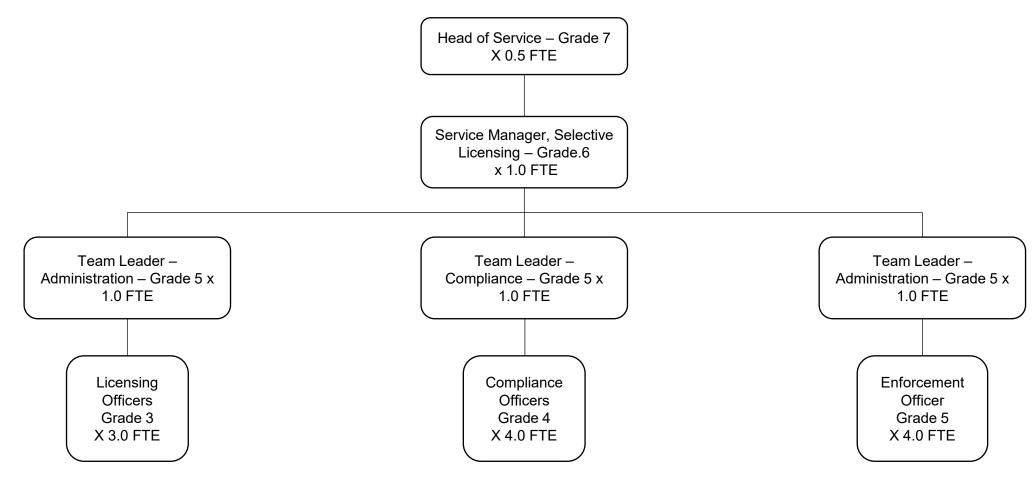

# Additional Licensing Service – Structure at Years 4 & 5

### **Summary**

Head of Service x 0.5 FTE
Service Manager x 1.0 FTE
Team Leader – Licensing x 1.0 FTE
Team Leader – Compliance x 1.0 FTE
Enforcement Officer x 4.0 FTE
Compliance Officer x 4.0 FTE
Licensing Officer x 3.0 FTE