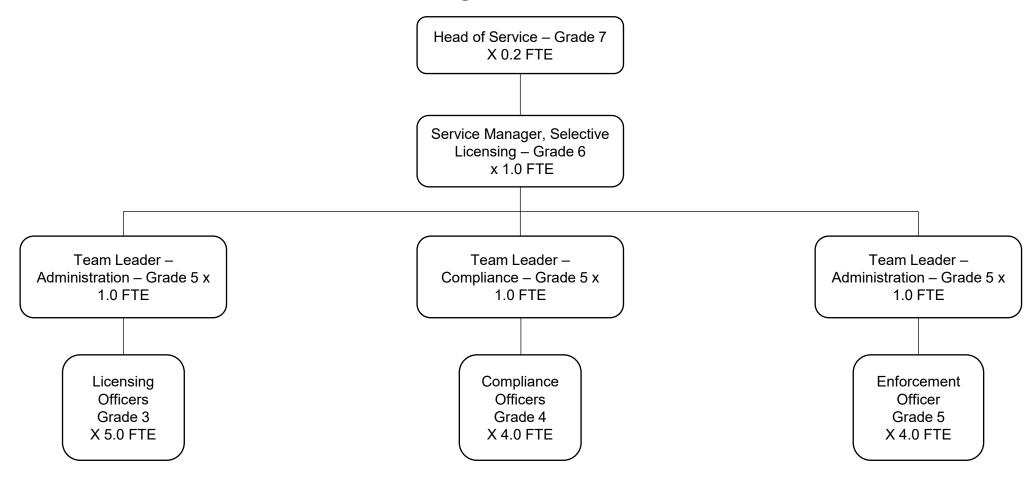

### Appendix 3

# Additional Licensing Service – Structure at Year 1 & 2

### **Summary**

Head of Service x 0.5 FTE
Service Manager x 1.0 FTE
Team Leader – Licensing x 1.0 FTE
Team Leader – Compliance x 1.0 FTE
Enforcement Officer x 4.0 FTE
Compliance Officer x 4.0 FTE
Licensing Officer x 5.0 FTE