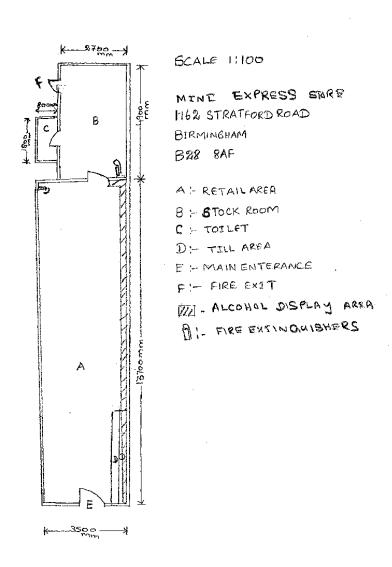

# 4 LICENSING ACT 2003 PREMISES LICENCE - VARIATION MINI EXPRESS CONVENIENCE STORE, 1162 STRATFORD ROAD, HALL GREEN, BIRMINGHAM, B28 8AF

Report of the Acting Director of Regulation and Enforcement. N.B. Application scheduled to be heard at 11:30am.