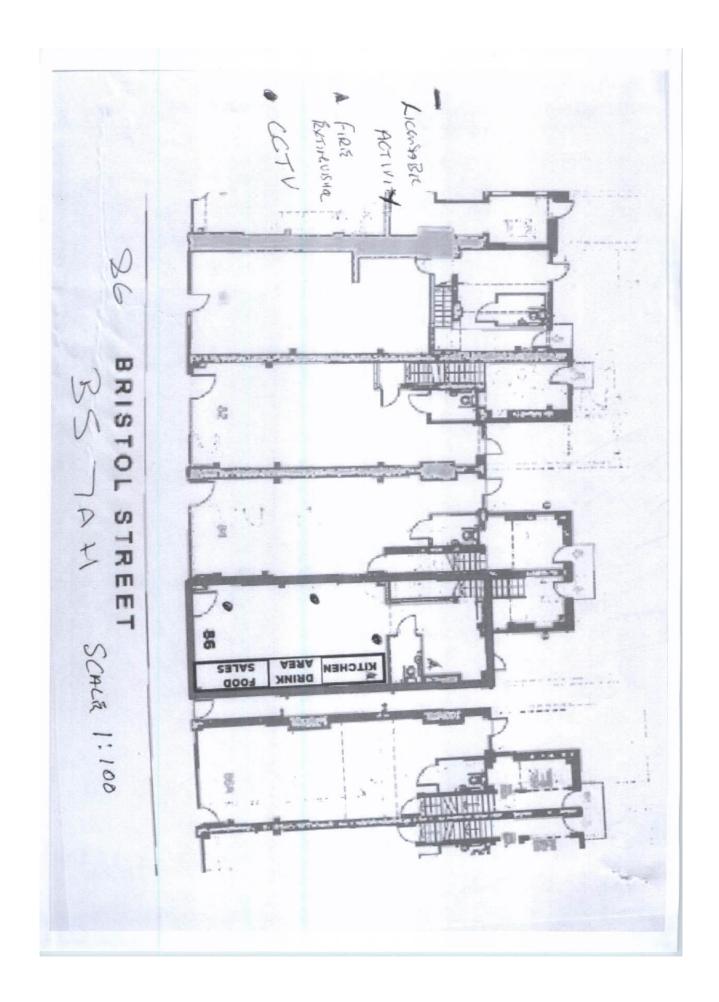

# 3 <u>LICENSING ACT 2003 PREMISES LICENCE – GRANT CRAIG'S CAFÉ,</u> 3 - 28 86 BRISTOL STREET, BIRMINGHAM, B5 7AH

Report of the Acting Director of Regulation and Enforcement. N.B. Application scheduled to be heard at 10:00am

# 5. Relevant background/chronology of key events:

Craig Millard applied on 17<sup>th</sup> November 2017 for the grant of a Premises Licence for Craig's Café, 86 Bristol Street, Birmingham, B5 7AH.

Representations have been received from other persons. See Appendices 1-3.

The application is attached at Appendix 4.

Site Location Plans at Appendix 5.

When carrying out its licensing functions, a licensing authority must have regard to Birmingham City Council's Statement of Licensing Policy and the Guidance issued by the Secretary of State under s182 of the Licensing Act 2003. The Licensing Authority is also required to take such steps as it considers appropriate for the promotion of the licensing objectives, which are:-