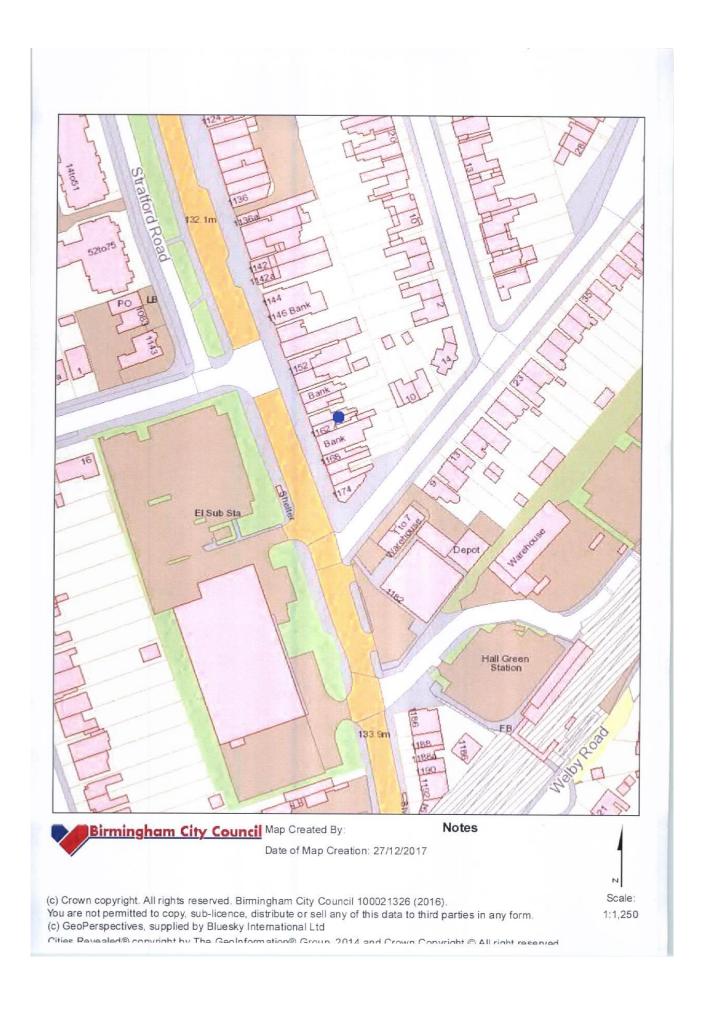

# 4 LICENSING ACT 2003 PREMISES LICENCE - VARIATION MINI EXPRESS CONVENIENCE STORE, 1162 STRATFORD ROAD, HALL GREEN, BIRMINGHAM, B28 8AF

Report of the Acting Director of Regulation and Enforcement. N.B. Application scheduled to be heard at 11:30am.