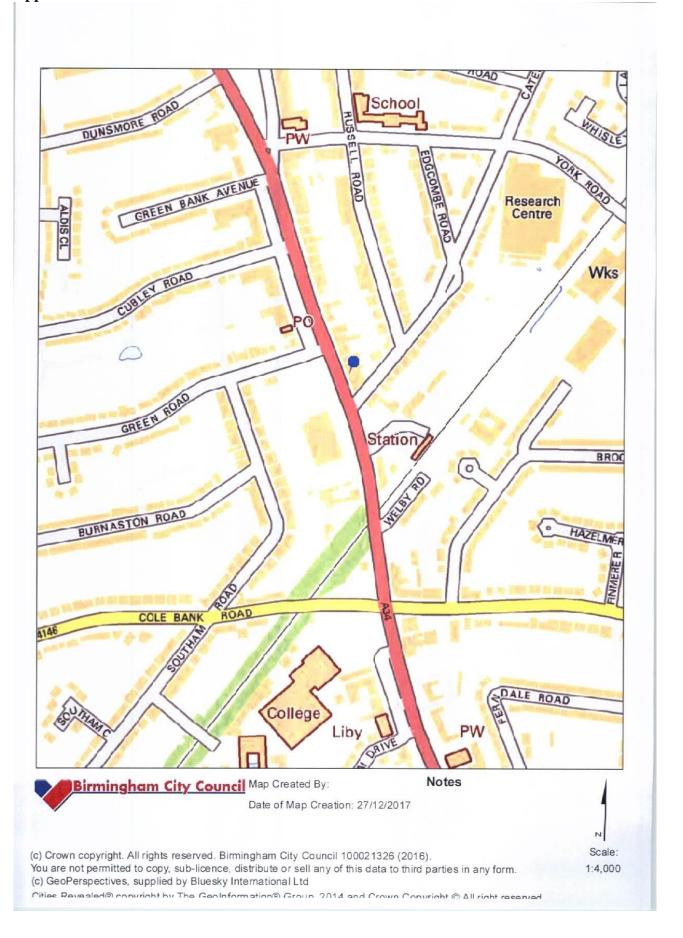

# 4 LICENSING ACT 2003 PREMISES LICENCE - VARIATION MINI EXPRESS CONVENIENCE STORE, 1162 STRATFORD ROAD, HALL GREEN, BIRMINGHAM, B28 8AF

Report of the Acting Director of Regulation and Enforcement. N.B. Application scheduled to be heard at 11:30am.