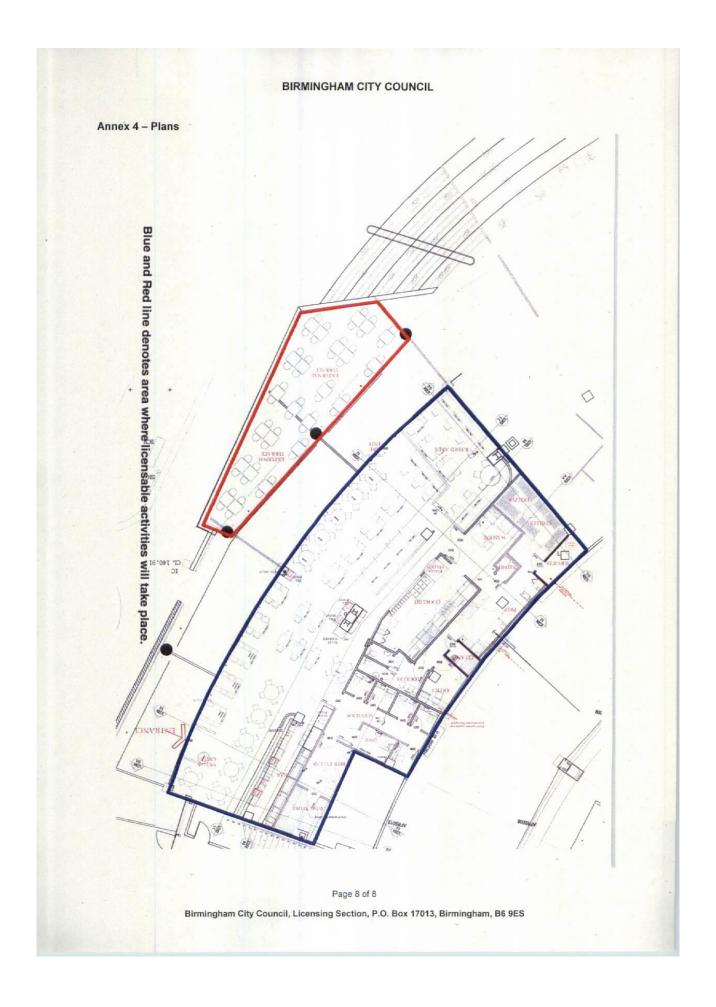

The current premises licence is attached at Appendix 4.

Site location plans are attached, see Appendix 5.

Under the licensing system of TENs, no actual permission is required to carry out a licensable activity on a temporary basis. An applicant must merely give notice of his intentions to operate a licensable activity to the licensing authority.

Current premises licence, Appendix 4.

Site location plans, Appendix 5.