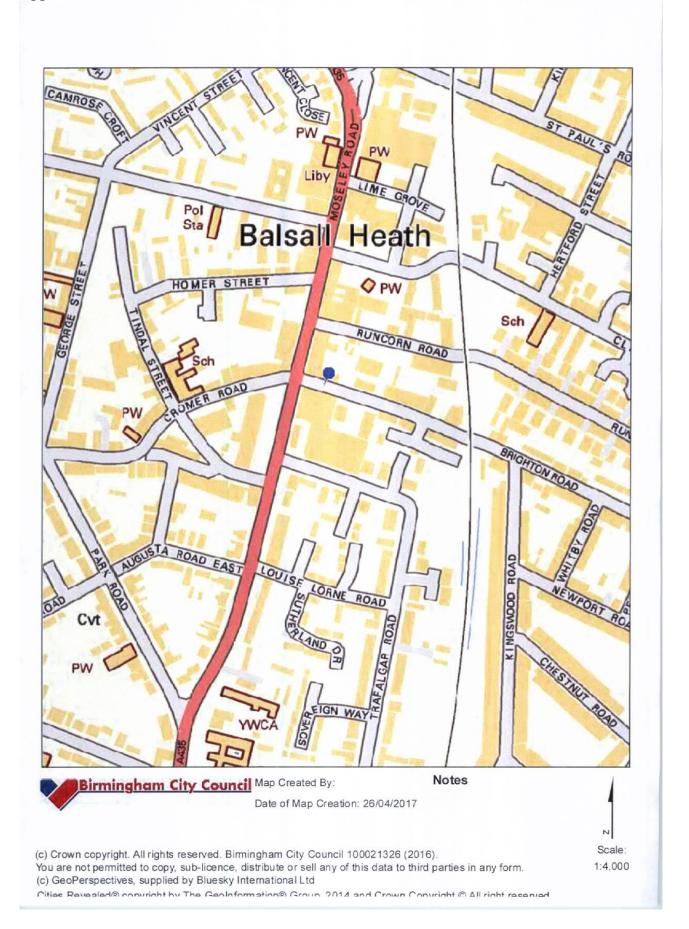

Site location plans are attached at Appendix 4.

When carrying out its licensing functions, a licensing authority must have regard to Birmingham City Council's Statement of Licensing Policy and the Guidance issued by the Secretary of State under s182 of the Licensing Act 2003.

# 3 LICENSING ACT 2003 PREMISES LICENCE – REVIEW A G CONVENIENCE, 182 BRIGHTON ROAD, BALSALL HEATH, BIRMINGHAM, B12 8QN

Report of the Acting Director of Regulation and Enforcement. N.B. Application scheduled to be heard at 10:00am on Tuesday 16 May 2017.

#### **PUBLIC REPORT**

| Report to:       | Licensing Sub Committee B                                              |
|------------------|------------------------------------------------------------------------|
| Report of:       | Acting Director of Regulation &                                        |
| -                | Enforcement                                                            |
| Date of Meeting: | Tuesday 16 <sup>th</sup> May 2017                                      |
| Subject:         | Licensing Act 2003                                                     |
|                  | Premises Licence – Review                                              |
| Premises:        | A G Convenience, 182 Brighton Road, Balsall Heath, Birmingham, B12 8QN |
| Ward affected:   | Sparkbrook                                                             |
| Contact Officer: | Bhapinder Nandhra, Senior Licensing Officer,                           |
|                  | 0121 303 9896, licensing@birmingham.gov.uk                             |