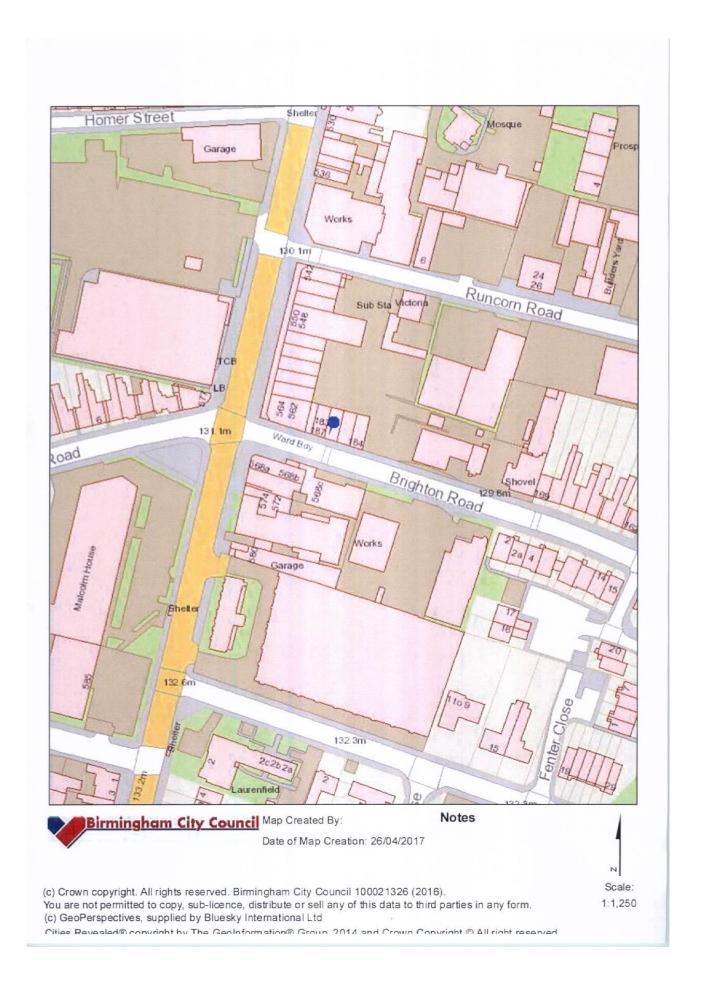

Site location plans are attached at Appendix 4.

When carrying out its licensing functions, a licensing authority must have regard to Birmingham City Council's Statement of Licensing Policy and the Guidance issued by the Secretary of State under s182 of the Licensing Act 2003.

Page 5 of 6

| Annex | 4 | _ | Plans |
|-------|---|---|-------|
|-------|---|---|-------|

The plan of the premises with reference number 100123-3676/4 which is retained with the public register kept by Birmingham City Council and available free of charge for inspection by appointment only. Please call the Licensing Section on 0121 303 9896 to book an appointment.