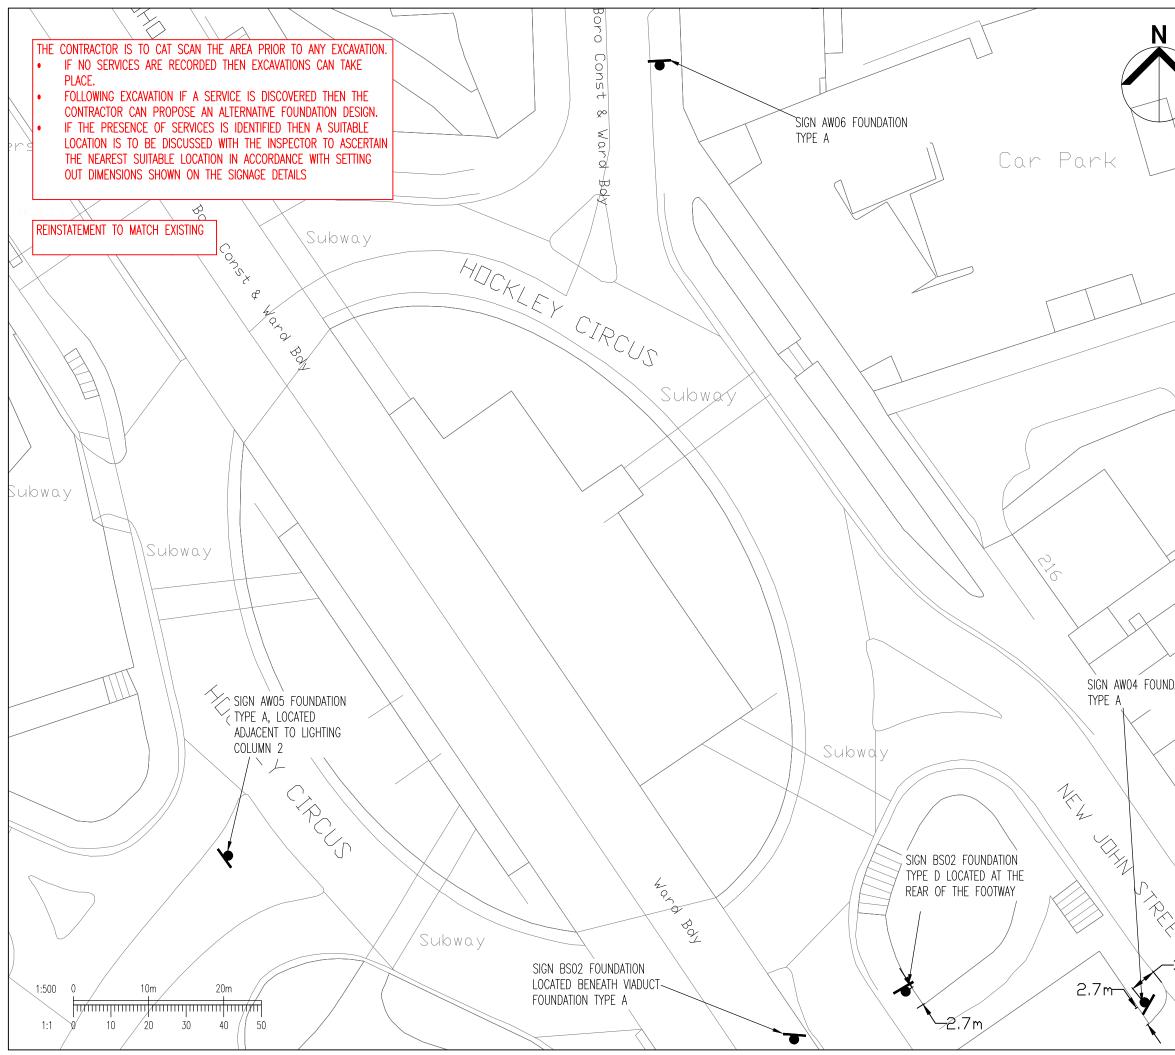

|             |                                                                                                                                                                                                                                                             | uld not be scaled. D<br>s should be referred                                                                                                                                                                                                                                                                                                                        |