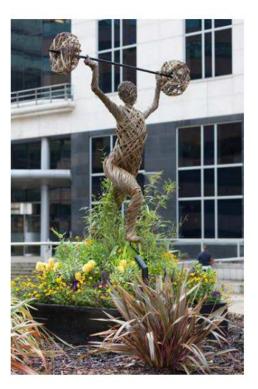

## **Wicker Displays**

#### Traffic Island Sports Themes

- 1. Badminton
- 2. Boxing
- 3. Squash
- 4. Netball
- 5. Rugby Sevens
- 6. Swimming
- 7. Weightlifting
- 8. Beach Volleyball
- 9. Athletics
- 10. Cycling
- 11. Diving
- 12. Gymnastics
- 13. Lawn bowls
- 14. Judo
- 15. Weightlifting
- 16. Table tennis
- 17. Triathlon