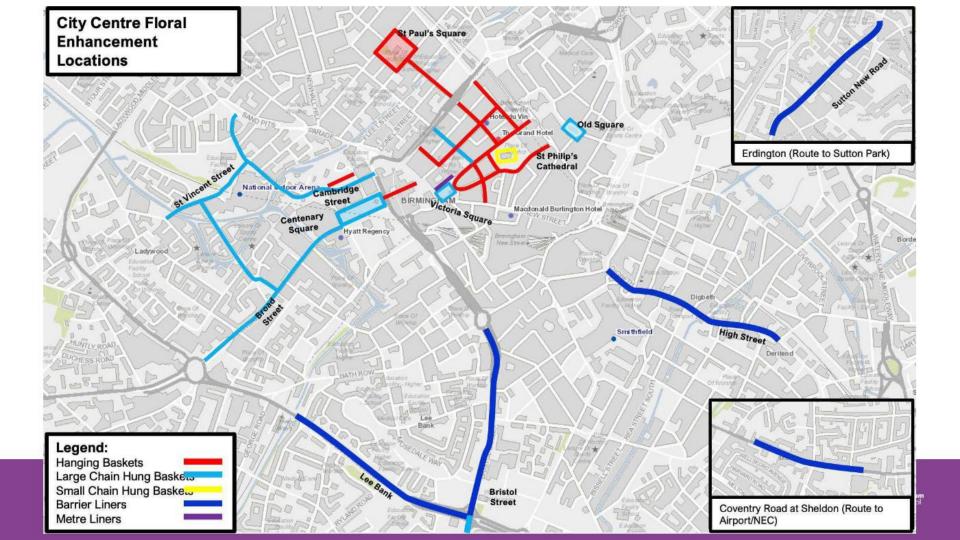

## **Floral Enhancements**

- 200 Hanging Baskets
  - Mainly around the City Centre and directly outside main venues with plants in a mix of the OC palette.
- 700 Barrier Planters
  - On the main routes into the City Centre and along the Walsall Road. These will also be planted in the OC palette.
- 310 Flower Towers across the City
  - These towers are 2m tall and will be located in the City centre and high streets on the main arterial roads. They will be planted differently across the City. In the City Centre they will be mixed in the OC palette but in the local high streets they will be planted in single colour to pick up on the different areas of the City.

#### **Flower Towers**

- There will be 310 flower towers across the City.
- The towers are 2m tall and will be located in the City centre and high streets on the main arterial roads.
- They will be planted differently across the City.
- In the City Centre they will be mixed in the OC palette but in the local high streets they will be planted in single colour to pick up on the different areas of the City.