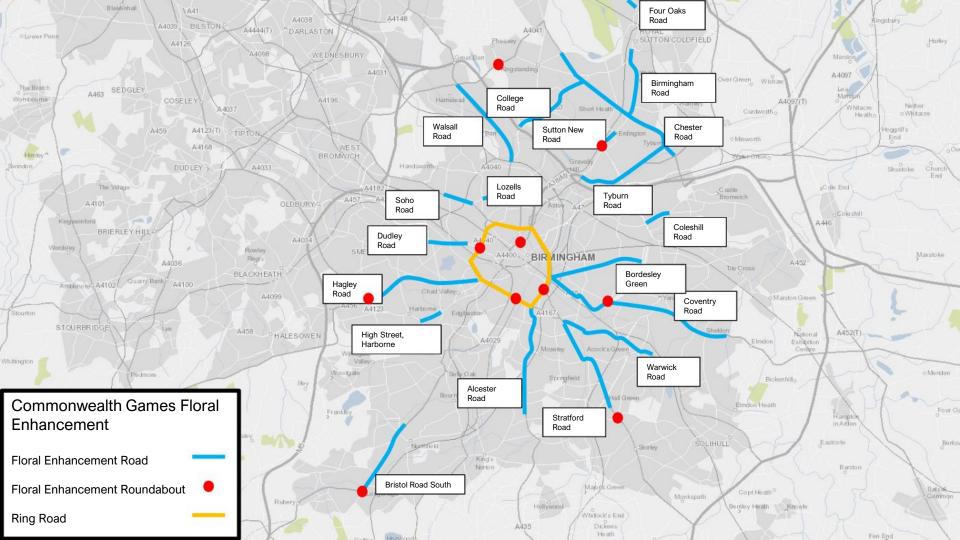

## **Floral Enhancements**

- 200 Hanging Baskets
  - Mainly around the City Centre and directly outside main venues with plants in a mix of the OC palette.
- 700 Barrier Planters
  - On the main routes into the City Centre and along the Walsall Road. These will also be planted in the OC palette.
- 310 Flower Towers across the City
  - These towers are 2m tall and will be located in the City centre and high streets on the main arterial roads. They will be planted differently across the City. In the City Centre they will be mixed in the OC palette but in the local high streets they will be planted in single colour to pick up on the different areas of the City.

#### **Flower Towers**

- There will be 310 flower towers across the City.
- The towers are 2m tall and will be located in the City centre and high streets on the main arterial roads.
- They will be planted differently across the City.
- In the City Centre they will be mixed in the OC palette but in the local high streets they will be planted in single colour to pick up on the different areas of the City.