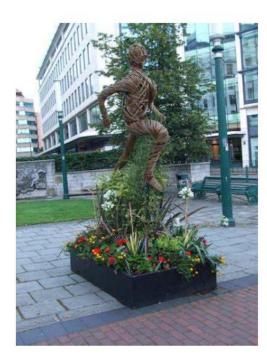

## **Wicker Displays**

#### Traffic Island Sports Themes

- 1. Badminton
- 2. Boxing
- 3. Squash
- 4. Netball
- 5. Rugby Sevens
- 6. Swimming
- 7. Weightlifting
- 8. Beach Volleyball
- 9. Athletics
- 10. Cycling
- 11. Diving
- 12. Gymnastics
- 13. Lawn bowls
- 14. Judo
- 15. Weightlifting
- 16. Table tennis
- 17. Triathlon