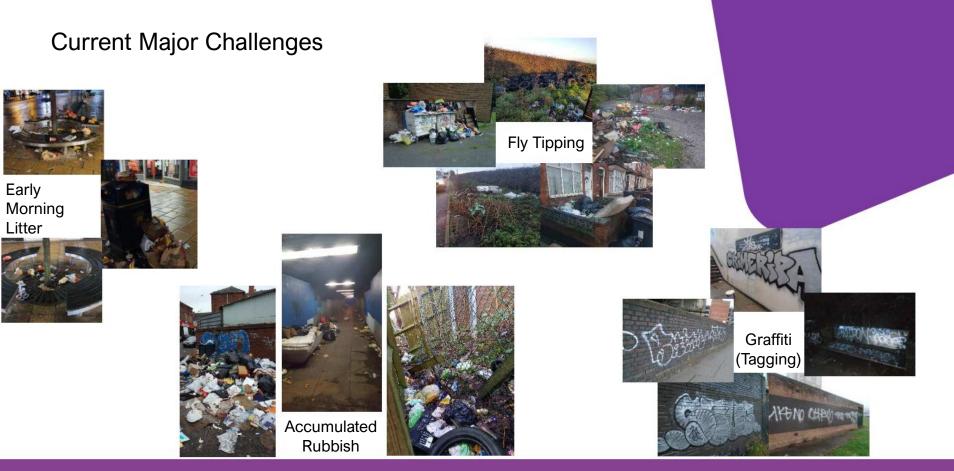

# Commonwealth Games Street Scene













## **Street Scene Delivery Principals**

- Deep Cleansing will take place between December and July
- There will be a dedicated manager leading the Street Scene offer
- The workforce will be supported by Agency Workers
  - Agency will backfill existing staff positions
- Vehicles and machinery will be hired with City livery
- Floral Features will be installed in June
- Grounds maintenance increases to weekly along key routes from June
- Street Cleansing increase to daily along key routes from July



## **Street Scene Delivery Principals**

- Enforcement on private land will commence January
- Love Your Streets moves to main Games routes from January
- Summer bedding to use games colour scheme from June
- Locations for wild flower meadows are being identified

#### Street Cleansing Addi