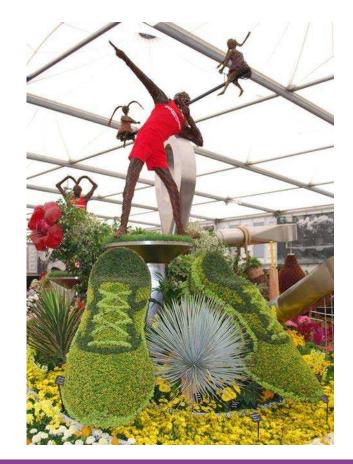

nd sec |        |       |         |         |       |        |            |







#### **Flower Towers**

- There will be 310 flower towers across the City.
- The towers are 2m tall and will be located in the City centre and high streets on the main arterial roads.
- They will be planted differently across the City.
- In the City Centre they will be mixed in the OC palette but in the local high streets they will be planted in single colour to pick up on the different areas of the City.





#### Traffic Island Sports Themes

- 1. Badminton
- 2. Boxing
- 3. Squash
- 4. Netball
- 5. Rugby Sevens
- 6. Swimming
- 7. Weightlifting
- 8. Beach Volleyball
- 9. Athletics
- 10. Cycling
- 11. Diving
- 12. Gymnastics
- 13. Lawn bowls
- 14. Judo
- 15. Weightlifting
- 16. Table tennis
- 17. Triathlon





## **Wicker Displays**









## **Opportunities**

- Coordinate floral enhancement with BIDS
- Maximise the volunteering offer
- Parks could be delivery centres for grass root sports
  - Green activities