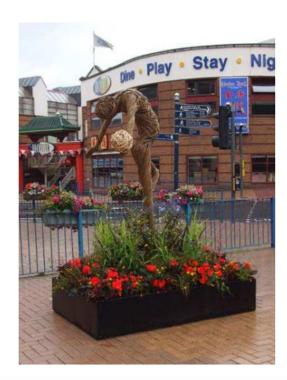

|         |       |        |            |







#### **Flower Towers**

- There will be 310 flower towers across the City.
- The towers are 2m tall and will be located in the City centre and high streets on the main arterial roads.
- They will be planted differently across the City.
- In the City Centre they will be mixed in the OC palette but in the local high streets they will be planted in single colour to pick up on the different areas of the City.





#### Traffic Island Sports Themes

- 1. Badminton
- 2. Boxing
- 3. Squash
- 4. Netball
- 5. Rugby Sevens
- 6. Swimming
- 7. Weightlifting
- 8. Beach Volleyball
- 9. Athletics
- 10. Cycling
- 11. Diving
- 12. Gymnastics
- 13. Lawn bowls
- 14. Judo
- 15. Weightlifting
- 16. Table tennis
- 17. Triathlon





## **Wicker Displays**









## **Opportunities**

- Coordinate floral enhancement with BIDS
- Maximise the volunteering offer
- Parks could be delivery centres for grass root sports
  - Green activities