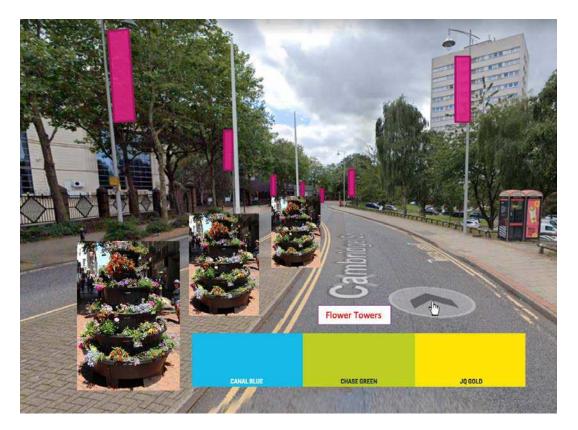

## **Floral Enhancements**

- 200 Hanging Baskets
  - Mainly around the City Centre and directly outside main venues with plants in a mix of the OC palette.
- 700 Barrier Planters
  - On the main routes into the City Centre and along the Walsall Road. These will also be planted in the OC palette.
- 310 Flower Towers across the City
  - These towers are 2m tall and will be located in the City centre and high streets on the main arterial roads. They will be planted differently across the City. In the City Centre they will be mixed in the OC palette but in the local high streets they will be planted in single colour to pick up on the different areas of the City.

#### **Flower Towers**

- There will be 310 flower towers across the City.
- The towers are 2m tall and will be located in the City centre and high streets on the main arterial roads.
- They will be planted differently across the City.
- In the City Centre they will be mixed in the OC palette but in the local high streets they will be planted in single colour to pick up on the different areas of the City.