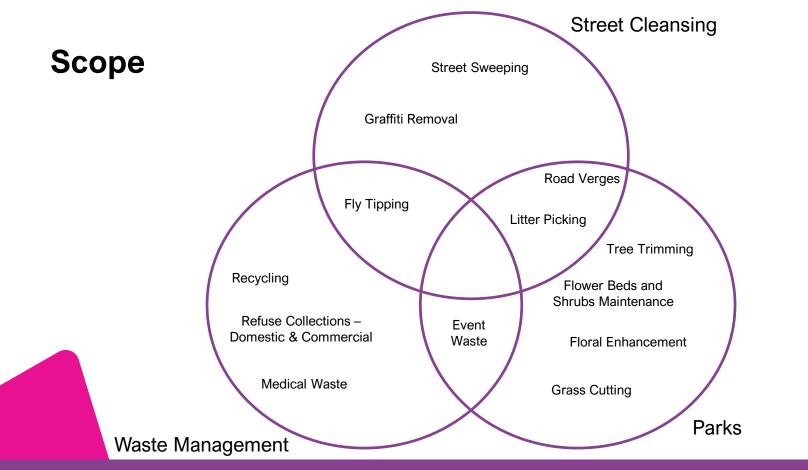

# Commonwealth Games Street Scene













## **Street Scene Delivery Principals**

- Deep Cleansing will take place between December and July
- There will be a dedicated manager leading the Street Scene offer
- The workforce will be supported by Agency Workers
  - Agency will backfill existing staff positions
- Vehicles and machinery will be hired with City livery
- Floral Features will be installed in June
- Grounds maintenance increases to weekly along key routes from June
- Street Cleansing increase to daily along key routes from July



## **Street Scene Delivery Principals**

- Enforcement on private land will commence January
- Love Your Streets moves to main Games routes from January
- Summer bedding to use games colour scheme from June
- Locations for wild flower meadows are being identified

#### Street Cleansing