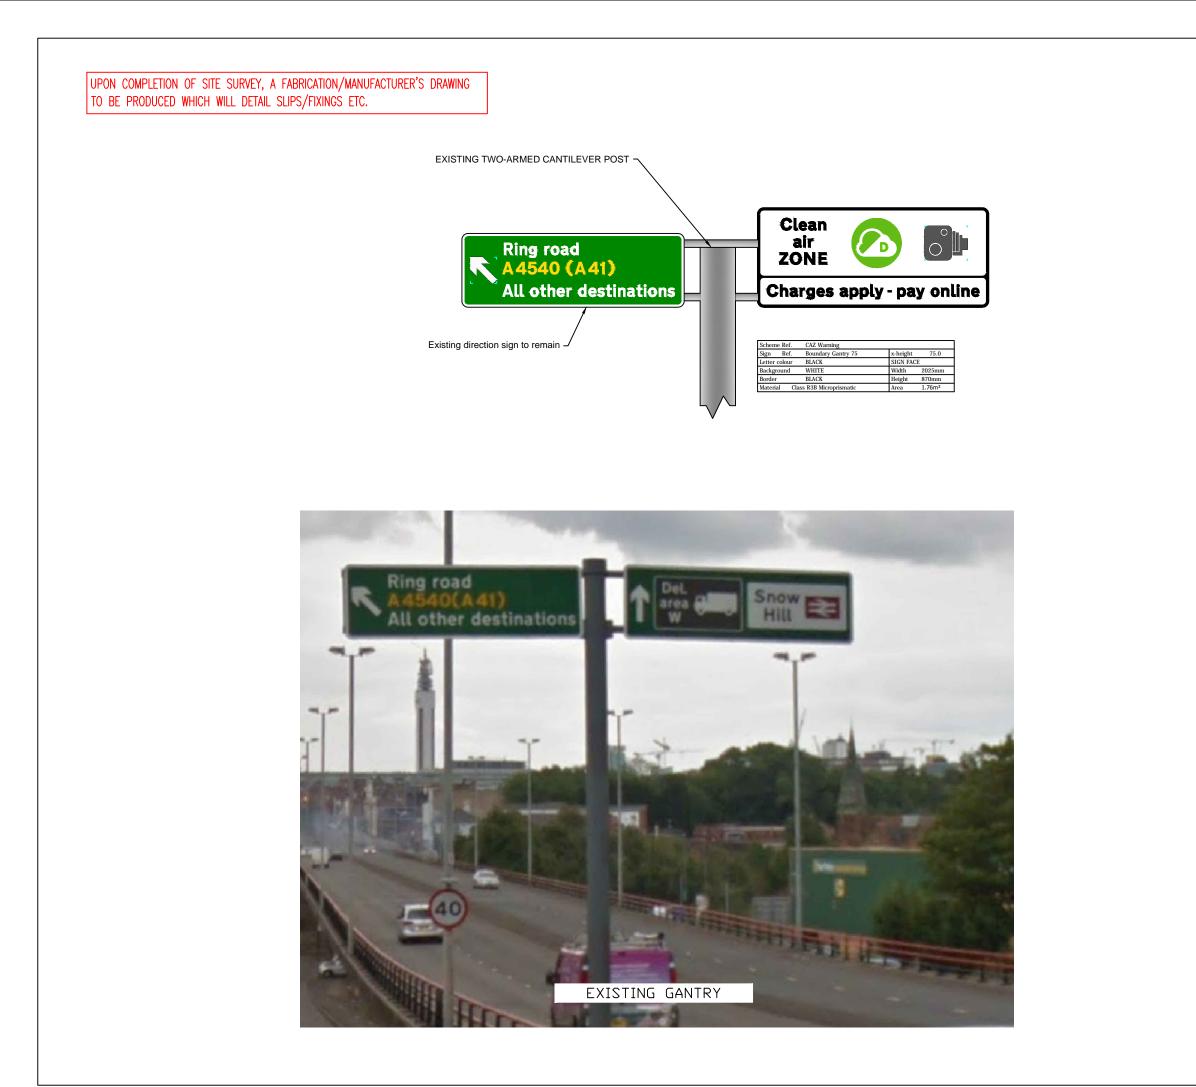

| This drawing should not be scaled. Dimensions to be verified on site.<br>Any discrepancies should be referred to the Engineer prior to work being put in hand.                                                                                                                                                                                                                                                   |                                                                                                                                                                                                |                  |                |                       |                      |
|------------------------------------------------------------------------------------------------------------------------------------------------------------------------------------------------------------------------------------------------------------------------------------------------------------------------------------------------------------------------------------------------------------------|------------------------------------------------------------------------------------------------------------------------------------------------------------------------------------------------|------------------|----------------|-----------------------|----------------------|
| This drawing is the property of Waterman Infrastructure & Environment Limited, and the<br>drawing is issued on the condition that it is not copied reproduced, retained or disclosed to<br>any unauthorised person, either wholly or in part without the consent in writing of<br>Waterman Infrastructure & Environment Limited<br>Pickfords Wharf, Clink Street, London SE1 9DG t 020 7928 7888 f 03333 444 501 |                                                                                                                                                                                                |                  |                |                       |                      |
|                                                                                                                                                                                                                                                                                                                                                                                                                  |                                                                                                                                                                                                | GEN              | ERAL NO        | DTES                  |                      |
| 1.                                                                                                                                                                                                                                                                                                                                                                                                               | THIS DRAWING IS TO BE READ IN CONJUNCTION WITH ALL ENGINEER'S, ARCHITECT'S OR OTHER RELEVANT DRAWINGS AND SPECIFICATIONS.                                                                      |                  |                |                       |                      |
| 2.                                                                                                                                                                                                                                                                                                                                                                                                               | ALL DIMENSIONS AND LEVELS ARE TO BE CHECKED ON SITE BY THE CONTRACTOR PRIOR TO PREPARING ANY WORKING DRAWINGS OR COMMENCING ON SITE.                                                           |                  |                |                       |                      |
| 3.                                                                                                                                                                                                                                                                                                                                                                                                               | THE CONTRACTOR MUST ENSURE AND WILL BE HELD RESPONSIBLE<br>FOR THE OVERALL STABILITY OF THE BUILDING/STRUCTURE/EXCAVATION<br>AT ALL STAGES OF THE WORK.                                        |                  |                |                       |                      |
| 4.                                                                                                                                                                                                                                                                                                                                                                                                               | ALL WORK BY THE CONTRACTOR MUST BE CARRIED OUT IN SUCH A WAY THAT ALL REQUIREMENTS UNDER THE HEALTH AND SAFETY AT WORK ACT ARE SATISFIED.                                                      |                  |                |                       |                      |
| 5.                                                                                                                                                                                                                                                                                                                                                                                                               | ALL WORK IS TO BE CARRIED OUT IN COMPLIANCE WITH THE REQUIREMENTS OF THE RELEVANT STATUTORY AUTHORITIES AND REGULATIONS.                                                                       |                  |                |                       |                      |
| 6.                                                                                                                                                                                                                                                                                                                                                                                                               | ALL EXISTING SIGN PLATES TO BE TAKEN DOWN AND REMOVED TO TIP. NEW SIGNS TO BE MANUFACTURED ON NEW PANELS.CONTRACTOR TO CONFIRM EXISTING MATERIAL THICKNESS AND NEW SIGN TO MATCH THE EXISTING. |                  |                |                       |                      |
| 7.                                                                                                                                                                                                                                                                                                                                                                                                               | FOR CLIPS<br>TN1220.                                                                                                                                                                           | s and install    | ATION REFER TO | GANTRY TECHNIC        | AL NOTE              |
|                                                                                                                                                                                                                                                                                                                                                                                                                  |                                                                                                                                                                                                |                  |                |                       |                      |
|                                                                                                                                                                                                                                                                                                                                                                                                                  |                                                                                                                                                                                                |                  |                |                       |                      |
|                                                                                                                                                                                                                                                                                                                                                                                                                  |                                                                                                                                                                                                | SSUED FOR CC     |                |                       | DP                   |
| Rev                                                                                                                                                                                                                                                                                                                                                                                                              | Date                                                                                                                                                                                           |                  | Description    | 1                     | By                   |
|                                                                                                                                                                                                                                                                                                                                                                                                                  |                                                                                                                                                                                                |                  |                |                       |                      |
| BIRMINGHAM CAZ                                                                                                                                                                                                                                                                                                                                                                                                   |                                                                                                                                                                                                |                  |                |                       |                      |
| CLEAN AIR ZONE                                                                                                                                                                                                                                                                                                                                                                                                   |                                                                                                                                                                                                |                  |                |                       |                      |
| GANTRY SIGNS                                                                                                                                                                                                                                                                                                                                                                                                     |                                                                                                                                                                                                |                  |                |                       |                      |
| SHEET 8 OF 8                                                                                                                                                                                                                                                                                                                                                                                                     |                                                                                                                                                                                                |                  |                |                       |                      |
|                                                                                                                                                                                                                                                                                                                                                                                                                  |                                                                                                                                                                                                |                  |                |                       |                      |
| Client<br>BIRMINGHAM CITY COUNCIL                                                                                                                                                                                                                                                                                                                                                                                |                                                                                                                                                                                                |                  |                |                       |                      |
| <b>M</b> ⁄aterman                                                                                                                                                                                                                                                                                                                                                                                                |                                                                                                                                                                                                |                  |                |                       |                      |
| 5th Floor One Cornwall Street Birmingham B3 2DX<br>10121 212 7700 / 03333 444 501<br>mail@watermangroup.com www.watermangroup.com                                                                                                                                                                                                                                                                                |                                                                                                                                                                                                |                  |                |                       |                      |
|                                                                                                                                                                                                                                                                                                                                                                                                                  |                                                                                                                                                                                                |                  |                |                       |                      |
| Designed by SAT Checked by DP Project No<br>Drawn by CAT Date ALIC 2010 WIE15533                                                                                                                                                                                                                                                                                                                                 |                                                                                                                                                                                                |                  |                |                       |                      |
| Draw                                                                                                                                                                                                                                                                                                                                                                                                             |                                                                                                                                                                                                | SAT Date         | AUG 20         | 19 WIE'               |                      |
|                                                                                                                                                                                                                                                                                                                                                                                                                  | s @ A3<br>to figured dime                                                                                                                                                                      | ensions only NOT | TO SCALE       | 15533-SA-90-1220-1227 | CAZ Gantry Signs E01 |
| P                                                                                                                                                                                                                                                                                                                                                                                                                | ublisher                                                                                                                                                                                       | Zone             | Category       | Number                | Revision             |
| V                                                                                                                                                                                                                                                                                                                                                                                                                | VIE                                                                                                                                                                                            | SA               | 90             | 1227                  | E01                  |