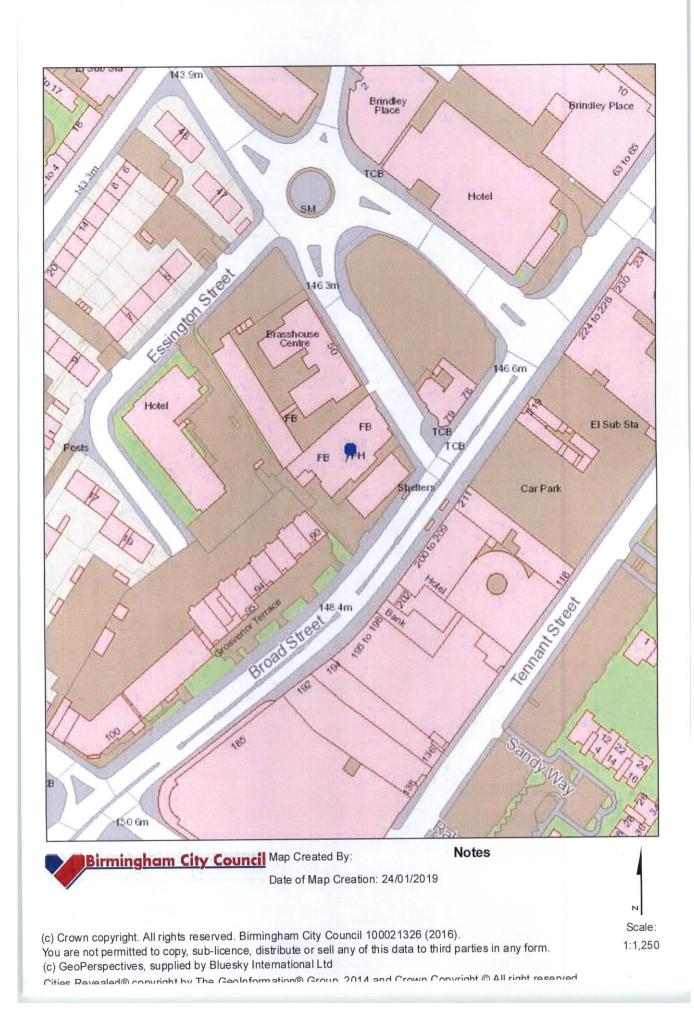

Site location plans are attached, see Appendix 6.

Under the licensing system of TENs, no actual permission is required to carry out a licensable activity on a temporary basis. An applicant must merely give notice of his intentions to operate a licensable activity to the licensing authority.