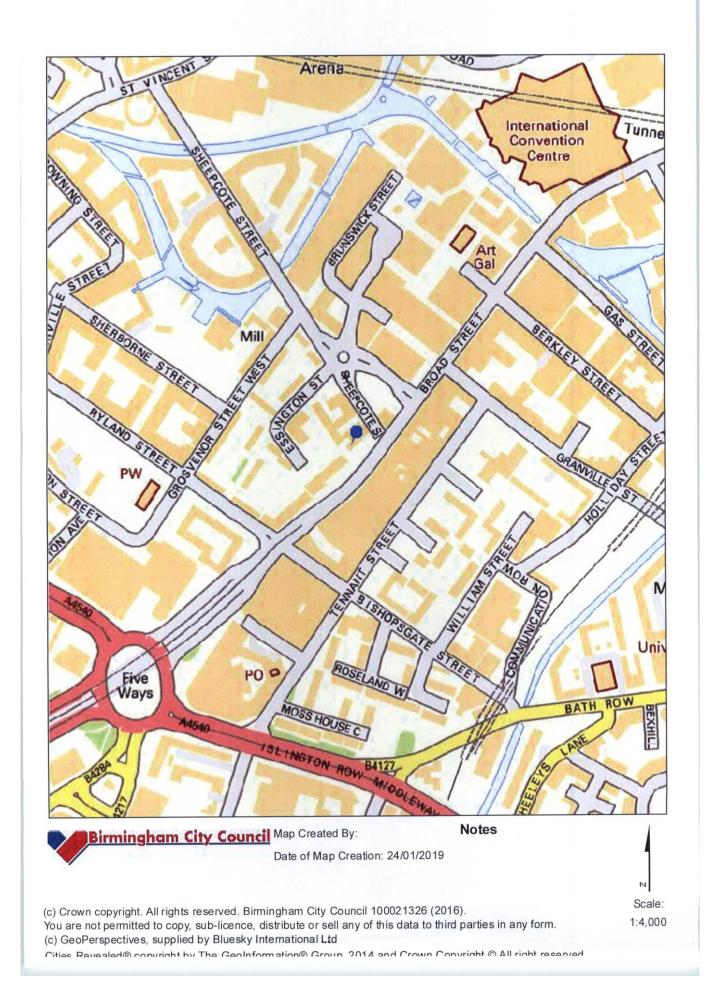

Site location plans are attached, see Appendix 6.

Under the licensing system of TENs, no actual permission is required to carry out a licensable activity on a temporary basis. An applicant must merely give notice of his intentions to operate a licensable activity to the licensing authority.