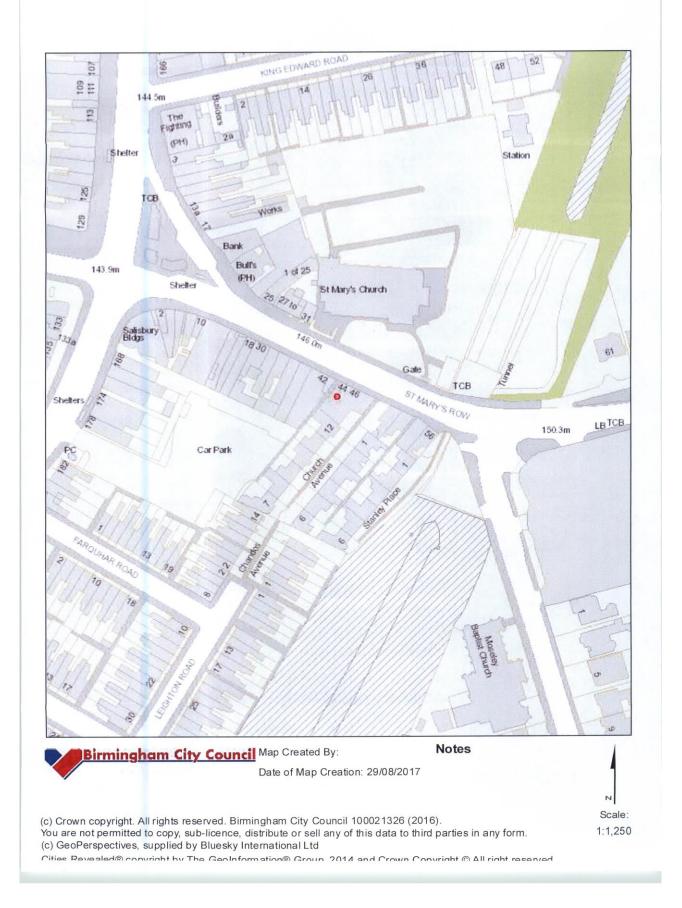

ditions and reduction of hours.

The conditions added to the operating schedule for Moseley Wines are fitting for premises within a CIZ {Cumulative Impact Zone}, especially if you take into consideration the reduced hours:

The amended hours are: Monday – Sunday {Inclusive} 1100 - 2200 hrs for opening hours and the sale/supply of alcohol 'off' the premises.

I would welcome the opportunity to discuss this matter with you to avoid a costly subcommittee hearing at the Council; although I respect the fact that you may still wish to follow through with your representations.

If you would like to contact me with a desire to mediate this matter, please contact me on the details above.

Kind regards

Rob Edge Director Licence Leader Ltd

Licence Leader Ltd www.licence-leader.co.uk

# Appendix 6