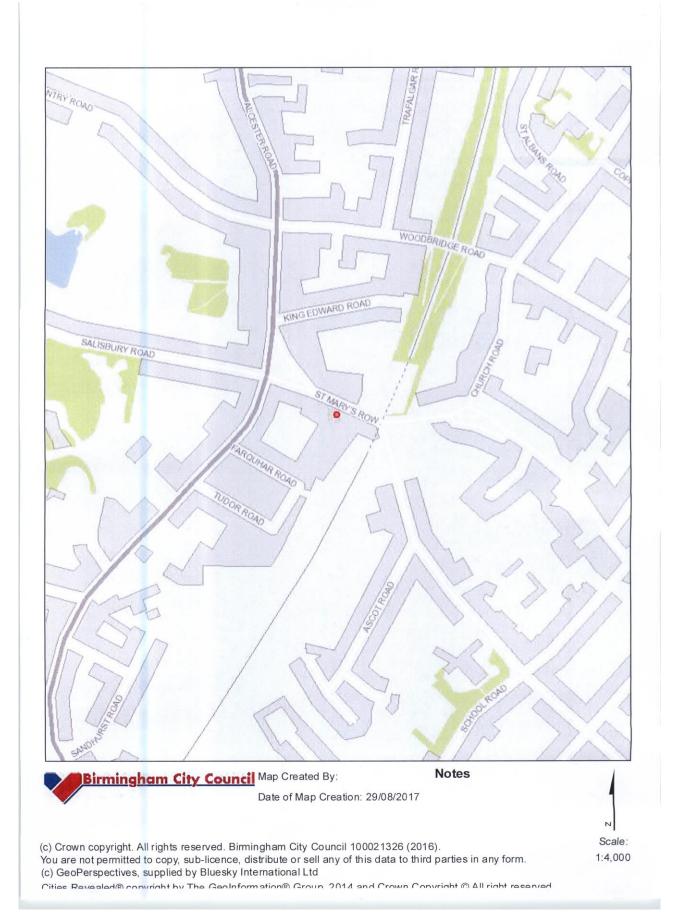

tions and reduction of hours.

The conditions added to the operating schedule for Moseley Wines are fitting for premises within a CIZ {Cumulative Impact Zone}, especially if you take into consideration the reduced hours:

The amended hours are: Monday – Sunday {Inclusive} 1100 - 2200 hrs for opening hours and the sale/supply of alcohol 'off' the premises.

I would welcome the opportunity to discuss this matter with you to avoid a costly subcommittee hearing at the Council; although I respect the fact that you may still wish to follow through with your representations.

If you would like to contact me with a desire to mediate this matter, please contact me on the details above.

Kind regards

Rob Edge Director Licence Leader Ltd

Licence Leader Ltd www.licence-leader.co.uk

# Appendix 6