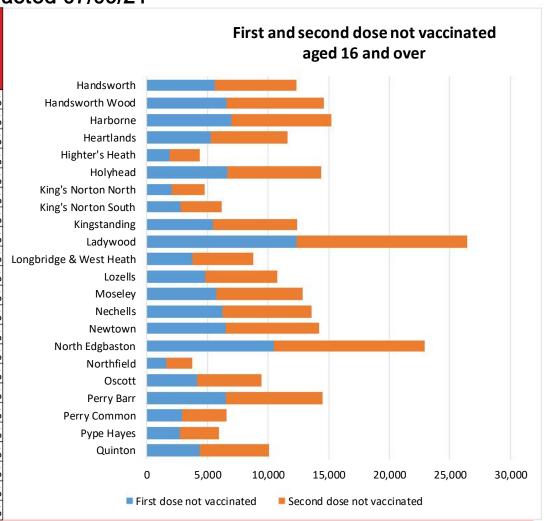

# Birmingham wards (2) aged 16+ cohorts Not Vaccinated and Vaccinated - 1<sup>st</sup> and 2<sup>nd</sup> dose

| the second secon |          |            |        |            | ooul oo    |            | THE LAKE OF |
|--------------------------------------------------------------------------------------------------------------------------------------------------------------------------------------------------------------------------------------------------------------------------------------------------------------------------------------------------------------------------------------------------------------------------------------------------------------------------------------------------------------------------------------------------------------------------------------------------------------------------------------------------------------------------------------------------------------------------------------------------------------------------------------------------------------------------------------------------------------------------------------------------------------------------------------------------------------------------------------------------------------------------------------------------------------------------------------------------------------------------------------------------------------------------------------------------------------------------------------------------------------------------------------------------------------------------------------------------------------------------------------------------------------------------------------------------------------------------------------------------------------------------------------------------------------------------------------------------------------------------------------------------------------------------------------------------------------------------------------------------------------------------------------------------------------------------------------------------------------------------------------------------------------------------------------------------------------------------------------------------------------------------------------------------------------------------------------------------------------------------------|----------|------------|--------|------------|------------|------------|-------------|
| Ward Name                                                                                                                                                                                                                                                                                                                                                                                                                                                                                                                                                                                                                                                                                                                                                                                                                                                                                                                                                                                                                                                                                                                                                                                                                                                                                                                                                                                                                                                                                                                                                                                                                                                                                                                                                                                                                                                                                                                                                                                                                                                                                                                      | Eligible | Not        | Not    |            | Vaccinated | Vaccinated | Vaccinated  |
|                                                                                                                                                                                                                                                                                                                                                                                                                                                                                                                                                                                                                                                                                                                                                                                                                                                                                                                                                                                                                                                                                                                                                                                                                                                                                                                                                                                                                                                                                                                                                                                                                                                                                                                                                                                                                                                                                                                                                                                                                                                                                                                                | Count    | Vaccinated |        |            | Count      | Percentage | Percentage  |
|                                                                                                                                                                                                                                                                                                                                                                                                                                                                                                                                                                                                                                                                                                                                                                                                                                                                                                                                                                                                                                                                                                                                                                                                                                                                                                                                                                                                                                                                                                                                                                                                                                                                                                                                                                                                                                                                                                                                                                                                                                                                                                                                |          | First Dose | Second | First Dose | Second     | First Dose | Second Dose |
|                                                                                                                                                                                                                                                                                                                                                                                                                                                                                                                                                                                                                                                                                                                                                                                                                                                                                                                                                                                                                                                                                                                                                                                                                                                                                                                                                                                                                                                                                                                                                                                                                                                                                                                                                                                                                                                                                                                                                                                                                                                                                                                                |          |            | Dose   |            | Dose       |            |             |
| Handsworth                                                                                                                                                                                                                                                                                                                                                                                                                                                                                                                                                                                                                                                                                                                                                                                                                                                                                                                                                                                                                                                                                                                                                                                                                                                                                                                                                                                                                                                                                                                                                                                                                                                                                                                                                                                                                                                                                                                                                                                                                                                                                                                     | 11,742   | 5,583      | 6,753  | 6,159      | 4,989      | 52.5%      | 42.5%       |
| Handsworth Wood                                                                                                                                                                                                                                                                                                                                                                                                                                                                                                                                                                                                                                                                                                                                                                                                                                                                                                                                                                                                                                                                                                                                                                                                                                                                                                                                                                                                                                                                                                                                                                                                                                                                                                                                                                                                                                                                                                                                                                                                                                                                                                                | 18,345   | 6,534      | 8,082  | 11,811     | 10,263     | 64.4%      | 55.9%       |
| Harborne                                                                                                                                                                                                                                                                                                                                                                                                                                                                                                                                                                                                                                                                                                                                                                                                                                                                                                                                                                                                                                                                                                                                                                                                                                                                                                                                                                                                                                                                                                                                                                                                                                                                                                                                                                                                                                                                                                                                                                                                                                                                                                                       | 22,487   | 6,967      | 8,201  | 15,520     | 14,286     | 69.0%      | 63.5%       |
| Heartlands                                                                                                                                                                                                                                                                                                                                                                                                                                                                                                                                                                                                                                                                                                                                                                                                                                                                                                                                                                                                                                                                                                                                                                                                                                                                                                                                                                                                                                                                                                                                                                                                                                                                                                                                                                                                                                                                                                                                                                                                                                                                                                                     | 11,095   | 5,233      | 6,350  | 5,862      | 4,745      | 52.8%      | 42.8%       |
| Highter's Heath                                                                                                                                                                                                                                                                                                                                                                                                                                                                                                                                                                                                                                                                                                                                                                                                                                                                                                                                                                                                                                                                                                                                                                                                                                                                                                                                                                                                                                                                                                                                                                                                                                                                                                                                                                                                                                                                                                                                                                                                                                                                                                                | 8,316    | 1,837      | 2,520  | 6,479      | 5,796      | 77.9%      | 69.7%       |
| Holyhead                                                                                                                                                                                                                                                                                                                                                                                                                                                                                                                                                                                                                                                                                                                                                                                                                                                                                                                                                                                                                                                                                                                                                                                                                                                                                                                                                                                                                                                                                                                                                                                                                                                                                                                                                                                                                                                                                                                                                                                                                                                                                                                       | 12,431   | 6,613      | 7,695  | 5,818      | 4,736      | 46.8%      | 38.1%       |
| King's Norton North                                                                                                                                                                                                                                                                                                                                                                                                                                                                                                                                                                                                                                                                                                                                                                                                                                                                                                                                                                                                                                                                                                                                                                                                                                                                                                                                                                                                                                                                                                                                                                                                                                                                                                                                                                                                                                                                                                                                                                                                                                                                                                            | 9,279    | 2,026      | 2,700  | 7,253      | 6,579      | 78.2%      | 70.9%       |
| King's Norton South                                                                                                                                                                                                                                                                                                                                                                                                                                                                                                                                                                                                                                                                                                                                                                                                                                                                                                                                                                                                                                                                                                                                                                                                                                                                                                                                                                                                                                                                                                                                                                                                                                                                                                                                                                                                                                                                                                                                                                                                                                                                                                            | 9,533    | 2,739      | 3,425  | 6,794      | 6,108      | 71.3%      | 64.1%       |
| Kingstanding                                                                                                                                                                                                                                                                                                                                                                                                                                                                                                                                                                                                                                                                                                                                                                                                                                                                                                                                                                                                                                                                                                                                                                                                                                                                                                                                                                                                                                                                                                                                                                                                                                                                                                                                                                                                                                                                                                                                                                                                                                                                                                                   | 17,986   | 5,444      | 6,912  | 12,542     | 11,074     | 69.7%      | 61.6%       |
| Ladywood                                                                                                                                                                                                                                                                                                                                                                                                                                                                                                                                                                                                                                                                                                                                                                                                                                                                                                                                                                                                                                                                                                                                                                                                                                                                                                                                                                                                                                                                                                                                                                                                                                                                                                                                                                                                                                                                                                                                                                                                                                                                                                                       | 25,658   | 12,305     | 14,132 | 13,353     | 11,526     | 52.0%      | 44.9%       |
| Longbridge & West Heath                                                                                                                                                                                                                                                                                                                                                                                                                                                                                                                                                                                                                                                                                                                                                                                                                                                                                                                                                                                                                                                                                                                                                                                                                                                                                                                                                                                                                                                                                                                                                                                                                                                                                                                                                                                                                                                                                                                                                                                                                                                                                                        | 18,248   | 3,753      | 5,045  | 14,495     | 13,203     | 79.4%      | 72.4%       |
| Lozells                                                                                                                                                                                                                                                                                                                                                                                                                                                                                                                                                                                                                                                                                                                                                                                                                                                                                                                                                                                                                                                                                                                                                                                                                                                                                                                                                                                                                                                                                                                                                                                                                                                                                                                                                                                                                                                                                                                                                                                                                                                                                                                        | 10,651   | 4,754      | 5,982  | 5,897      | 4,669      | 55.4%      | 43.8%       |
| Moseley                                                                                                                                                                                                                                                                                                                                                                                                                                                                                                                                                                                                                                                                                                                                                                                                                                                                                                                                                                                                                                                                                                                                                                                                                                                                                                                                                                                                                                                                                                                                                                                                                                                                                                                                                                                                                                                                                                                                                                                                                                                                                                                        | 19,624   | 5,690      | 7,110  | 13,934     | 12,514     | 71.0%      | 63.8%       |
| Nechells                                                                                                                                                                                                                                                                                                                                                                                                                                                                                                                                                                                                                                                                                                                                                                                                                                                                                                                                                                                                                                                                                                                                                                                                                                                                                                                                                                                                                                                                                                                                                                                                                                                                                                                                                                                                                                                                                                                                                                                                                                                                                                                       | 12,036   | 6,199      | 7,323  | 5,837      | 4,713      | 48.5%      | 39.2%       |
| Newtown                                                                                                                                                                                                                                                                                                                                                                                                                                                                                                                                                                                                                                                                                                                                                                                                                                                                                                                                                                                                                                                                                                                                                                                                                                                                                                                                                                                                                                                                                                                                                                                                                                                                                                                                                                                                                                                                                                                                                                                                                                                                                                                        | 11,872   | 6,505      | 7,708  | 5,367      | 4,164      | 45.2%      | 35.1%       |
| North Edgbaston                                                                                                                                                                                                                                                                                                                                                                                                                                                                                                                                                                                                                                                                                                                                                                                                                                                                                                                                                                                                                                                                                                                                                                                                                                                                                                                                                                                                                                                                                                                                                                                                                                                                                                                                                                                                                                                                                                                                                                                                                                                                                                                | 22,754   | 10,446     | 12,434 | 12,308     | 10,320     | 54.1%      | 45.4%       |
| Northfield                                                                                                                                                                                                                                                                                                                                                                                                                                                                                                                                                                                                                                                                                                                                                                                                                                                                                                                                                                                                                                                                                                                                                                                                                                                                                                                                                                                                                                                                                                                                                                                                                                                                                                                                                                                                                                                                                                                                                                                                                                                                                                                     | 9,215    | 1,594      | 2,162  | 7,621      | 7,053      | 82.7%      | 76.5%       |
| Oscott                                                                                                                                                                                                                                                                                                                                                                                                                                                                                                                                                                                                                                                                                                                                                                                                                                                                                                                                                                                                                                                                                                                                                                                                                                                                                                                                                                                                                                                                                                                                                                                                                                                                                                                                                                                                                                                                                                                                                                                                                                                                                                                         | 16,581   | 4,133      | 5,326  | 12,448     | 11,255     | 75.1%      | 67.9%       |
| Perry Barr                                                                                                                                                                                                                                                                                                                                                                                                                                                                                                                                                                                                                                                                                                                                                                                                                                                                                                                                                                                                                                                                                                                                                                                                                                                                                                                                                                                                                                                                                                                                                                                                                                                                                                                                                                                                                                                                                                                                                                                                                                                                                                                     | 18,415   | 6,453      | 8,009  | 11,962     | 10,406     | 65.0%      | 56.5%       |
| Perry Common                                                                                                                                                                                                                                                                                                                                                                                                                                                                                                                                                                                                                                                                                                                                                                                                                                                                                                                                                                                                                                                                                                                                                                                                                                                                                                                                                                                                                                                                                                                                                                                                                                                                                                                                                                                                                                                                                                                                                                                                                                                                                                                   | 9,698    | 2,918      | 3,630  | 6,780      | 6,068      | 69.9%      | 62.6%       |
| Pype Hayes                                                                                                                                                                                                                                                                                                                                                                                                                                                                                                                                                                                                                                                                                                                                                                                                                                                                                                                                                                                                                                                                                                                                                                                                                                                                                                                                                                                                                                                                                                                                                                                                                                                                                                                                                                                                                                                                                                                                                                                                                                                                                                                     | 9,326    | 2,671      | 3,294  | 6,655      | 6,032      | 71.4%      | 64.7%       |
| Quinton                                                                                                                                                                                                                                                                                                                                                                                                                                                                                                                                                                                                                                                                                                                                                                                                                                                                                                                                                                                                                                                                                                                                                                                                                                                                                                                                                                                                                                                                                                                                                                                                                                                                                                                                                                                                                                                                                                                                                                                                                                                                                                                        | 18,142   | 4,358      | 5,741  | 13,784     | 12,401     | 76.0%      | 68.4%       |