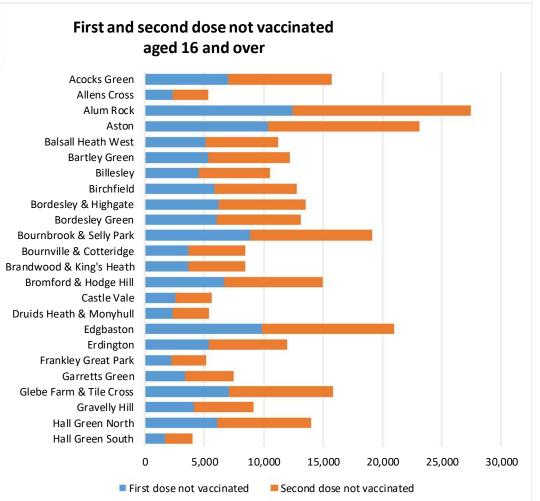

# Birmingham wards (1) aged 16+ cohorts Not Vaccinated and Vaccinated - 1<sup>st</sup> and 2<sup>nd</sup> dose

| Ward Name                | Eligible         | Not                                              | Not                | Vaccinated | Vaccinated  | Vaccinated | Vaccinated  |                        |
|--------------------------|------------------|--------------------------------------------------|--------------------|------------|-------------|------------|-------------|------------------------|
|                          | Count            | Vaccinated                                       |                    | Count      | Count       | Percentage | Percentage  | Firs                   |
|                          |                  | First Dose                                       | Second             | First Dose | Second Dose | First Dose | Second Dose |                        |
| Acocks Green             | 20,921           | 6,999                                            | <b>Dose</b> 8,696  | 12 022     | 12 225      | 66.5%      | 58.4%       | A I                    |
|                          | 9,155            |                                                  |                    |            |             |            |             | Acoc<br>Alle           |
| Allens Cross             | _                | 1                                                |                    |            |             |            |             |                        |
| Alum Rock                | 23,951<br>21,948 | -                                                | 2 3                |            |             | +          |             |                        |
| Aston                    |                  | <del> </del>                                     |                    |            |             |            |             | Raicall Ho             |
| Balsall Heath West       | 10,802           |                                                  |                    |            |             |            |             | Bartl                  |
| Bartley Green            | 19,333           | 10                                               | 0.00               | · ·        |             |            |             |                        |
| Billesley                | 17,078           | -                                                |                    |            |             |            |             | Davida dav. 9          |
| Birchfield               | 11,593           | -                                                |                    |            |             |            |             | Bordesley &<br>Bordesl |
| Bordesley & Highgate     | 12,357           |                                                  |                    | -          |             |            | _           | Daurahraak 9           |
| Bordesley Green          | 12,067           |                                                  |                    |            |             |            |             | Bournville & C         |
| Bournbrook & Selly Park  | 19,975           | 8,820                                            | 10,331             | 11,155     | 9,644       | 55.8%      | 48.3%       | Brandwood & Kin        |
| Bournville & Cotteridge  | 16,960           | 3,707                                            | 4,768              | 13,253     | 12,192      | 78.1%      | 71.9%       | Bromford & H           |
| Brandwood & King's Heath | 16,664           | 3,668                                            | 4,793              | 12,996     | 11,871      | 78.0%      | 71.2%       | Ca                     |
| Bromford & Hodge Hill    | 17,938           | 6,655                                            | 8,321              | 11,283     | 9,617       | 62.9%      | 53.6%       | Druids Heath &         |
| Castle Vale              | 8,632            | 2,541                                            | 3,085              | 6,091      | 5,547       | 70.6%      | 64.3%       | E                      |
| Druids Heath & Monyhull  | 9,273            |                                                  |                    | 6,906      | 6,225       | 74.5%      | 67.1%       | [<br>                  |
| Edgbaston                | 21,652           | 9,867                                            | 11,107             | 11,785     | 10,545      | 54.4%      | 48.7%       | Frankley G<br>Garre    |
| Erdington                | 18,292           | 5,403                                            | 6,567              | 12,889     | 11,725      | 70.5%      | 64.1%       | Glebe Farm &           |
| Frankley Great Park      | 8,743            |                                                  | 7                  | · ·        |             | *          |             | Gr                     |
| Garretts Green           | 9,388            | 3,312                                            | 4,118              | 6,076      | 5,270       | 64.7%      | 56.1%       | Hall Gre               |
| Glebe Farm & Tile Cross  | 19,504           |                                                  |                    |            |             |            |             |                        |
| Gravelly Hill            | 9,814            | -                                                |                    |            |             |            | 49.8%       |                        |
| Hall Green North         | 19,770           | <del>                                     </del> | -                  | -          |             | +          | 60.3%       |                        |
| Hall Green South         | 8,980            | · ·                                              | 9) · · · · · · · · |            |             | -          |             |                        |