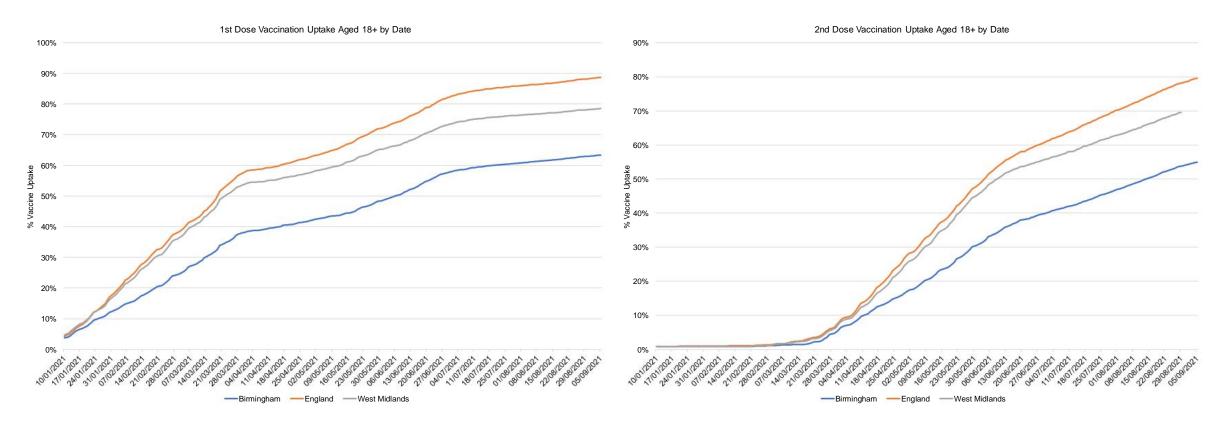

#### Vaccine roll out

- Everyone over the age of 18 in England can now and are encouraged to now book their Covid-19 vaccine.
- Vaccine is being extended to children aged 12 to 15 with severe neurological disorders, Down's syndrome, immunosuppression, multiple or severe learning disabilities and young people aged 12 to 17 who live with an immunosuppressed person.
- All 16 and 17-year-olds in England are now eligible for their first COVID-19 vaccine dose. Anyone in this age
  group can now find their nearest centre through the 'grab a jab' NHS online walk-in finder:
  <a href="https://www.nhs.uk/conditions/coronavirus-covid-19/coronavirus-vaccination/find-a-walk-in-coronavirus-covid-19-vaccination-site/">https://www.nhs.uk/conditions/coronavirus-covid-19/coronavirus-vaccination/find-a-walk-in-coronavirus-covid-19-vaccination-site/</a>
- The Joint Vaccination and Committee on Immunisation have recently <u>published</u> an update on the vaccination of healthy 12-15 year olds, advising "the health benefits from vaccination are marginally greater than the potential known harms. However, the margin of benefit is considered too small to support universal vaccination of healthy 12-15 year olds at this time". The CMO's are going to review this and consider their recommendation as the JCVI did not take into account any of the impact of infection on education loss due to sickness absence, nor the wider societal benefits in controlling the spread of infection.
- So far around 88.6% of England adults aged 16+ have had their 1st vaccine dose, and 79.6% their 2nd dose. This
  compares to 65.1% and 56.4% in Birmingham.