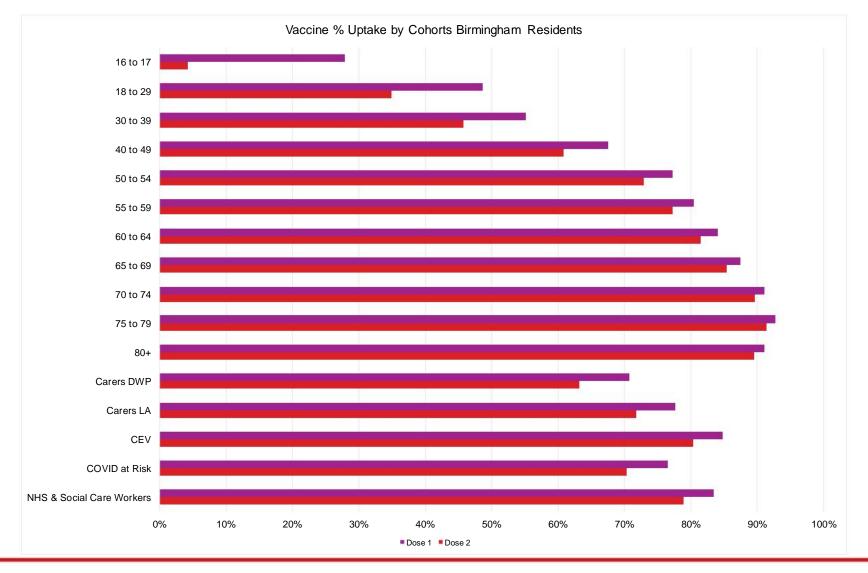

#### Uptake by Cohort in Birmingham Residents – NIMS Data (Extracted 07/09/21)

# Priority Groups currently being called for vaccination: 1st dose

|          |                                                                                                            | % First Dose Uptake |                    |                    |            |            |  |  |  |  |  |
|----------|------------------------------------------------------------------------------------------------------------|---------------------|--------------------|--------------------|------------|------------|--|--|--|--|--|
| Priority | Risk group                                                                                                 |                     | mingham<br>olihull | NHS Sandv<br>Birmi |            |            |  |  |  |  |  |
|          |                                                                                                            | Total               | Birmingham         | Total              | Birmingham | Birmingham |  |  |  |  |  |
|          | Residents in a care home for older adults and staff working in care homes for older adults                 |                     |                    | N/A on NIMS        |            |            |  |  |  |  |  |
| 2        | All those 80 years of age and over                                                                         | 93.5%               | 92.2%              | 90.1%              | 82.4%      | 91.0%      |  |  |  |  |  |
|          | Frontline health and social care workers *                                                                 | 86.2%               | 84.8%              | 80.8%              | 74.9%      | 83.5%      |  |  |  |  |  |
| 3        | All those 75 - 79 years of age                                                                             | 94.5%               | 93.5%              | 91.5%              | 85.7%      | 92.7%      |  |  |  |  |  |
| 4        | All those 70 - 74 years of age                                                                             | 93.4%               | 92.2%              | 89.7%              | 81.7%      | 91.1%      |  |  |  |  |  |
|          | Clinically extremely vulnerable individuals (not including pregnant women and those under 16 years of age) | 87.3%               | 86.0%              | 85.5%              | 78.6%      | 84.8%      |  |  |  |  |  |
| 5        | All those 65 - 69 years of age                                                                             | 90.6%               | 89.1%              | 86.3%              | 76.5%      | 87.5%      |  |  |  |  |  |
|          | COVID At Risk                                                                                              | 80.5%               | 78.4%              | 78.4%              | 67.3%      | 76.6%      |  |  |  |  |  |
| 6        | All those 60 - 64 years of age                                                                             | 88.1%               | 86.3%              | 82.6%              | 70.9%      | 84.1%      |  |  |  |  |  |
| 7        | All those 55 - 59 years of age                                                                             | 85.1%               | 83.0%              | 79.2%              | 66.2%      | 80.5%      |  |  |  |  |  |
| 8        | All those 50 - 54 years of age                                                                             | 81.8%               | 79.5%              | 76.9%              | 64.7%      | 77.2%      |  |  |  |  |  |
|          | All those 40 - 49 years of age                                                                             | 72.8%               | 70.0%              | 68.1%              | 56.0%      | 67.5%      |  |  |  |  |  |
|          | All those 30 - 39 years of age                                                                             | 60.3%               | 57.6%              | 55.3%              | 44.7%      | 55.1%      |  |  |  |  |  |
|          | All those 18 - 29 years of age                                                                             | 53.3%               | 50.4%              | 49.9%              | 41.2%      | 48.6%      |  |  |  |  |  |
|          | All those 16 - 17 years of age                                                                             | 33.7%               | 29.9%              | 27.3%              | 17.3%      | 27.9%      |  |  |  |  |  |

### Priority Groups currently being called for vaccination: 2<sup>nd</sup> dose

| Dui a uitu | Diak mana                                                                                                  | % Second Dose Uptake |                |                |            |            |  |  |  |  |  |
|------------|------------------------------------------------------------------------------------------------------------|----------------------|----------------|----------------|------------|------------|--|--|--|--|--|
| Priority   | Risk group                                                                                                 | NHS Birming          | ham & Solihull | NHS Sandwell & |            |            |  |  |  |  |  |
|            |                                                                                                            | Total                | Birmingham     | Total          | Birmingham | Birmingham |  |  |  |  |  |
| 1          | Residents in a care home for older adults and staff working in care homes for older adults                 |                      |                | N/A on NIMS    |            |            |  |  |  |  |  |
| 2          | All those 80 years of age and over                                                                         | 92.2%                | 90.7%          | 88.7%          | 80.4%      | 89.5%      |  |  |  |  |  |
|            | Frontline health and social care workers *                                                                 | 82.2%                | 80.6%          | 75.6%          | 68.1%      | 78.9%      |  |  |  |  |  |
| 3          | All those 75 - 79 years of age                                                                             | 93.4%                | 92.3%          | 90.2%          | 83.5%      | 91.4%      |  |  |  |  |  |
| 4          | All those 70 - 74 years of age                                                                             | 92.3%                | 90.9%          | 88.4%          | 79.9%      | 89.7%      |  |  |  |  |  |
|            | Clinically extremely vulnerable individuals (not including pregnant women and those under 16 years of age) | 83.4%                | 81.8%          | 81.6%          | 73.4%      | 80.4%      |  |  |  |  |  |
|            | All those 65 - 69 years of age                                                                             | 75.0%                | 72.4%          | 72.5%          | 59.7%      | 85.4%      |  |  |  |  |  |
| 5          | COVID At Risk                                                                                              | 88.9%                | 87.1%          | 84.3%          | 73.8%      | 70.3%      |  |  |  |  |  |
| 6          | All those 60 - 64 years of age                                                                             | 86.0%                | 83.9%          | 80.1%          | 67.3%      | 81.5%      |  |  |  |  |  |
| 7          | All those 55 - 59 years of age                                                                             | 82.3%                | 79.9%          | 76.2%          | 62.1%      | 77.2%      |  |  |  |  |  |
| 8          | All those 50 - 54 years of age                                                                             | 78.2%                | 75.4%          | 72.9%          | 59.3%      | 72.9%      |  |  |  |  |  |
|            | All those 40 - 49 years of age                                                                             | 66.8%                | 63.5%          | 61.5%          | 48.4%      | 60.8%      |  |  |  |  |  |
|            | All those 30 - 39 years of age                                                                             | 51.3%                | 48.4%          | 44.9%          | 34.9%      | 45.7%      |  |  |  |  |  |
|            | All those 18 - 29 years of age                                                                             | 39.5%                | 36.8%          | 33.8%          | 27.4%      | 35.0%      |  |  |  |  |  |
|            | All those 16 - 17 years of age                                                                             | 5.3%                 | 4.6%           | 3.5%           | 1.8%       | 4.1%       |  |  |  |  |  |