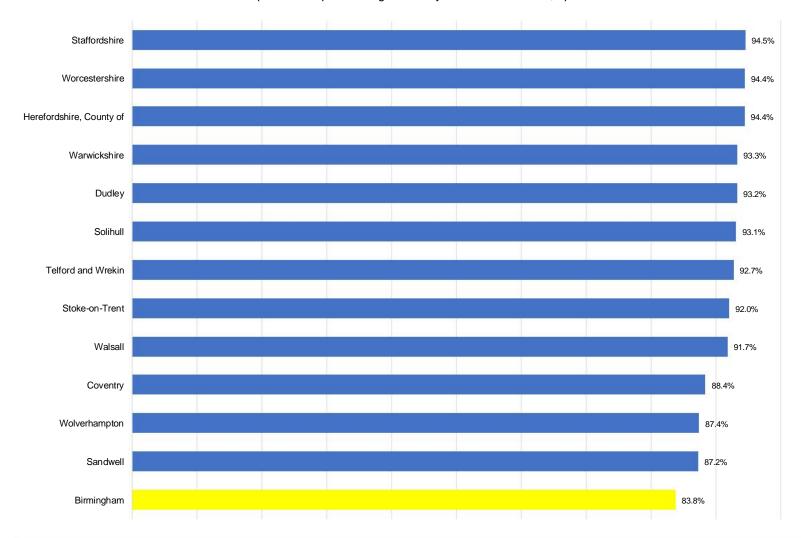

#### Vaccine roll out

- Everyone over the age of 18 in England can now and are encouraged to now book their Covid-19 vaccine.
- Vaccine is being extended to children aged 12 to 15 with severe neurological disorders, Down's syndrome, immunosuppression, multiple or severe learning disabilities and young people aged 12 to 17 who live with an immunosuppressed person.
- All 16 and 17-year-olds in England are now eligible for their first COVID-19 vaccine dose. Anyone in this age
  group can now find their nearest centre through the 'grab a jab' NHS online walk-in finder:
  <a href="https://www.nhs.uk/conditions/coronavirus-covid-19/coronavirus-vaccination/find-a-walk-in-coronavirus-covid-19-vaccination-site/">https://www.nhs.uk/conditions/coronavirus-covid-19/coronavirus-vaccination/find-a-walk-in-coronavirus-covid-19-vaccination-site/</a>
- The Joint Vaccination and Committee on Immunisation have recently <u>published</u> an update on the vaccination of healthy 12-15 year olds, advising "the health benefits from vaccination are marginally greater than the potential known harms. However, the margin of benefit is considered too small to support universal vaccination of healthy 12-15 year olds at this time". The CMO's are going to review this and consider their recommendation as the JCVI did not take into account any of the impact of infection on education loss due to sickness absence, nor the wider societal benefits in controlling the spread of infection.
- So far around 88.6% of England adults aged 16+ have had their 1st vaccine dose, and 79.6% their 2nd dose. This
  compares to 65.1% and 56.4% in Birmingham.