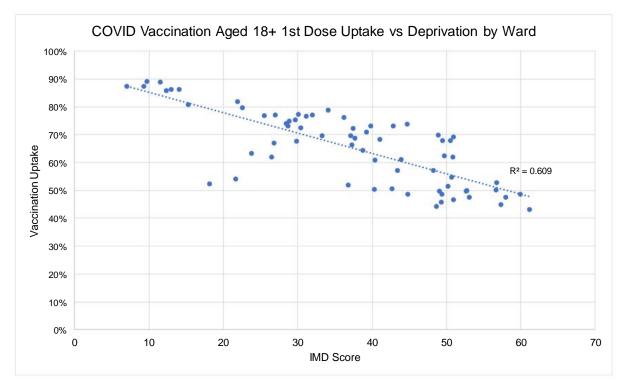

# Birmingham wards (1) aged 16+ cohorts Not Vaccinated and Vaccinated - 1<sup>st</sup> and 2<sup>nd</sup> dose

| Ward Name                | Eligible         | Not                                              | Not                | Vaccinated | Vaccinated  | Vaccinated | Vaccinated  |                        |
|--------------------------|------------------|--------------------------------------------------|--------------------|------------|-------------|------------|-------------|------------------------|
|                          | Count            | Vaccinated                                       |                    | Count      | Count       | Percentage | Percentage  | Firs                   |
|                          |                  | First Dose                                       | Second             | First Dose | Second Dose | First Dose | Second Dose |                        |
| Acocks Green             | 20,921           | 6,999                                            | <b>Dose</b> 8,696  | 12 022     | 12 225      | 66.5%      | 58.4%       | A I                    |
|                          | 9,155            |                                                  |                    |            |             |            |             | Acoc<br>Alle           |
| Allens Cross             | _                | 1                                                |                    |            |             |            |             |                        |
| Alum Rock                | 23,951<br>21,948 | -                                                | 2 3                |            |             | +          |             |                        |
| Aston                    |                  | <del> </del>                                     |                    |            |             |            |             | Raicall Ho             |
| Balsall Heath West       | 10,802           |                                                  |                    |            |             |            |             | Bartl                  |
| Bartley Green            | 19,333           | 10                                               | 0.00               | · ·        |             |            |             |                        |
| Billesley                | 17,078           | -                                                |                    |            |             |            |             | Davida dav. 9          |
| Birchfield               | 11,593           | -                                                |                    |            |             |            |             | Bordesley &<br>Bordesl |
| Bordesley & Highgate     | 12,357           |                                                  |                    | -          |             |            | _           | Daurahraak 9           |
| Bordesley Green          | 12,067           |                                                  |                    |            |             |            |             | Bournville & C         |
| Bournbrook & Selly Park  | 19,975           | 8,820                                            | 10,331             | 11,155     | 9,644       | 55.8%      | 48.3%       | Brandwood & Kin        |
| Bournville & Cotteridge  | 16,960           | 3,707                                            | 4,768              | 13,253     | 12,192      | 78.1%      | 71.9%       | Bromford & H           |
| Brandwood & King's Heath | 16,664           | 3,668                                            | 4,793              | 12,996     | 11,871      | 78.0%      | 71.2%       | Ca                     |
| Bromford & Hodge Hill    | 17,938           | 6,655                                            | 8,321              | 11,283     | 9,617       | 62.9%      | 53.6%       | Druids Heath &         |
| Castle Vale              | 8,632            | 2,541                                            | 3,085              | 6,091      | 5,547       | 70.6%      | 64.3%       | E                      |
| Druids Heath & Monyhull  | 9,273            |                                                  |                    | 6,906      | 6,225       | 74.5%      | 67.1%       | [<br>                  |
| Edgbaston                | 21,652           | 9,867                                            | 11,107             | 11,785     | 10,545      | 54.4%      | 48.7%       | Frankley G<br>Garre    |
| Erdington                | 18,292           | 5,403                                            | 6,567              | 12,889     | 11,725      | 70.5%      | 64.1%       | Glebe Farm &           |
| Frankley Great Park      | 8,743            |                                                  | 7                  | · ·        |             | *          |             | Gr                     |
| Garretts Green           | 9,388            | 3,312                                            | 4,118              | 6,076      | 5,270       | 64.7%      | 56.1%       | Hall Gre               |
| Glebe Farm & Tile Cross  | 19,504           |                                                  |                    |            |             |            |             |                        |
| Gravelly Hill            | 9,814            | -                                                |                    |            |             |            | 49.8%       |                        |
| Hall Green North         | 19,770           | <del>                                     </del> | -                  | -          |             | +          | 60.3%       |                        |
| Hall Green South         | 8,980            | · ·                                              | 9) · · · · · · · · |            |             | -          |             |                        |