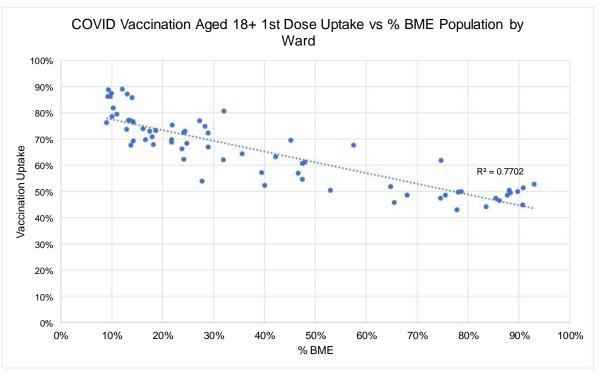

# Birmingham wards (1) aged 16+ cohorts Not Vaccinated and Vaccinated - 1<sup>st</sup> and 2<sup>nd</sup> dose

| Ward Name                | Eligible         | Not                                              | Not                | Vaccinated | Vaccinated  | Vaccinated | Vaccinated  |                        |
|--------------------------|------------------|--------------------------------------------------|--------------------|------------|-------------|------------|-------------|------------------------|
|                          | Count            | Vaccinated                                       |                    | Count      | Count       | Percentage | Percentage  | Firs                   |
|                          |                  | First Dose                                       | Second             | First Dose | Second Dose | First Dose | Second Dose |                        |
| Acocks Green             | 20,921           | 6,999                                            | <b>Dose</b> 8,696  | 12 022     | 12 225      | 66.5%      | 58.4%       | A I                    |
|                          | 9,155            |                                                  |                    |            |             |            |             | Acoc<br>Alle           |
| Allens Cross             | _                | 1                                                |                    |            |             |            |             |                        |
| Alum Rock                | 23,951<br>21,948 | -                                                | 2 3                |            |             | +          |             |                        |
| Aston                    |                  | <del> </del>                                     |                    |            |             |            |             | Raicall Ho             |
| Balsall Heath West       | 10,802           |                                                  |                    |            |             |            |             | Bartl                  |
| Bartley Green            | 19,333           | 10                                               | 0.00               | · ·        |             |            |             |                        |
| Billesley                | 17,078           | -                                                |                    |            |             |            |             | Davida dav. 9          |
| Birchfield               | 11,593           | -                                                |                    |            |             |            |             | Bordesley &<br>Bordesl |
| Bordesley & Highgate     | 12,357           |                                                  |                    | -          |             |            | _           | Daurahraak 9           |
| Bordesley Green          | 12,067           |                                                  |                    |            |             |            |             | Bournville & C         |
| Bournbrook & Selly Park  | 19,975           | 8,820                                            | 10,331             | 11,155     | 9,644       | 55.8%      | 48.3%       | Brandwood & Kin        |
| Bournville & Cotteridge  | 16,960           | 3,707                                            | 4,768              | 13,253     | 12,192      | 78.1%      | 71.9%       | Bromford & H           |
| Brandwood & King's Heath | 16,664           | 3,668                                            | 4,793              | 12,996     | 11,871      | 78.0%      | 71.2%       | Ca                     |
| Bromford & Hodge Hill    | 17,938           | 6,655                                            | 8,321              | 11,283     | 9,617       | 62.9%      | 53.6%       | Druids Heath &         |
| Castle Vale              | 8,632            | 2,541                                            | 3,085              | 6,091      | 5,547       | 70.6%      | 64.3%       | E                      |
| Druids Heath & Monyhull  | 9,273            |                                                  |                    | 6,906      | 6,225       | 74.5%      | 67.1%       | [<br>                  |
| Edgbaston                | 21,652           | 9,867                                            | 11,107             | 11,785     | 10,545      | 54.4%      | 48.7%       | Frankley G<br>Garre    |
| Erdington                | 18,292           | 5,403                                            | 6,567              | 12,889     | 11,725      | 70.5%      | 64.1%       | Glebe Farm &           |
| Frankley Great Park      | 8,743            |                                                  | 7                  | · ·        |             | *          |             | Gr                     |
| Garretts Green           | 9,388            | 3,312                                            | 4,118              | 6,076      | 5,270       | 64.7%      | 56.1%       | Hall Gre               |
| Glebe Farm & Tile Cross  | 19,504           |                                                  |                    |            |             |            |             |                        |
| Gravelly Hill            | 9,814            | -                                                |                    |            |             |            | 49.8%       |                        |
| Hall Green North         | 19,770           | <del>                                     </del> | -                  | -          |             | +          | 60.3%       |                        |
| Hall Green South         | 8,980            | · ·                                              | 9) · · · · · · · · |            |             | -          |             |                        |