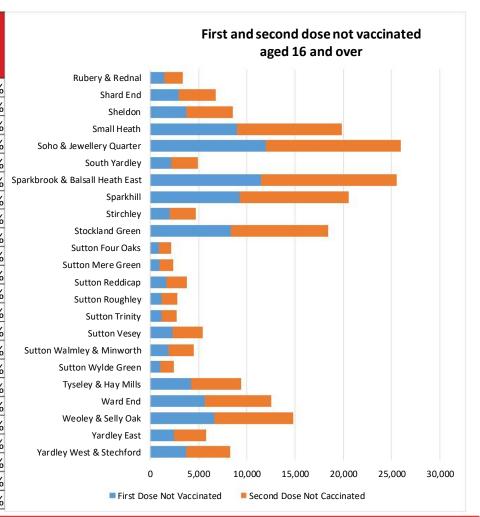

%                    |
| Ward End                        | 11,696            | 5,639             | 6,834             | 6,057               | 4,862               | 51.8%                    | 41.6%                    |
| Weoley & Selly Oak              | 21,022            | 6,624             | 8,155             | 14,398              | 12,867              | 68.5%                    | 61.2%                    |
| Yardley East                    | 9,516             | 2,474             |                   |                     | 6,268               | 74.0%                    | 65.9%                    |
| Yardley West & Stechford        | 9,998             |                   |                   |                     |                     |                          | 53.6%                    |





# Uptake by Date of Vaccination (updated 07/09/2021)



Uptake of 1<sup>st</sup> dose has slowed since the end of June, whilst uptake of 2<sup>nd</sup> dose has accelerated. The current rate of uptake for the 1<sup>st</sup> and 2<sup>nd</sup> doses in Birmingham (65%, 56%) is lower than the rates for West Midlands (79%, 71%) and England (89%, 79%)



### Uptake in Birmingham vs West Midlands Local Authorities

% 1st Dose Uptake in Population Aged 50+ by West Midlands LA, up to 29/08/21



Uptake of 1st dose in the population aged 50+ in Birmingham is lowest when compared with all West Midlands local authorities. This has now been the case for several weeks.

Data Source: NHS

https://www.england.nhs.uk/statistics/statistical-work-areas/covid-19-vaccinations/

NB Vaccination uptake perc