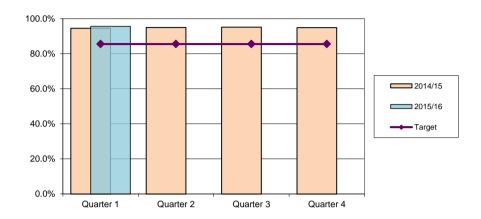

## Percentage satisfied with Sport & Leisure facilities

Birmingham Residents Tracker

| District | Quarter 1 | Quarter 2 | Quarter 3 | Quarter 4 |
|----------|-----------|-----------|-----------|-----------|
| 2014/15  | 88.8%     | 89.6%     | 89.9%     | 89.9%     |
| 2015/16  | 90.5%     |           |           |           |
| Target   | 85.5%     | 85.0%     | 84.0%     | 81.3%     |

| City   | Quarter 1 | Quarter 2 | Quarter 3 | Quarter 4 |
|--------|-----------|-----------|-----------|-----------|
| City   | 60.4%     |           |           |           |
| Target | 74.1%     | 77.9%     | 75.1%     | 76.4%     |