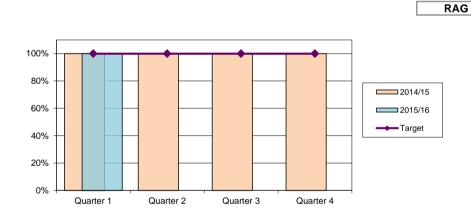

## Percentage satisfied with Sport & Leisure facilities

Birmingham Residents Tracker

| District | Quarter 1 | Quarter 2 | Quarter 3 | Quarter 4 |
|----------|-----------|-----------|-----------|-----------|
| 2014/15  | 88.8%     | 89.6%     | 89.9%     | 89.9%     |
| 2015/16  | 90.5%     |           |           |           |
| Target   | 85.5%     | 85.0%     | 84.0%     | 81.3%     |

| City   | Quarter 1 | Quarter 2 | Quarter 3 | Quarter 4 |
|--------|-----------|-----------|-----------|-----------|
| City   | 60.4%     |           |           |           |
| Target | 74.1%     | 77.9%     | 75.1%     | 76.4%     |