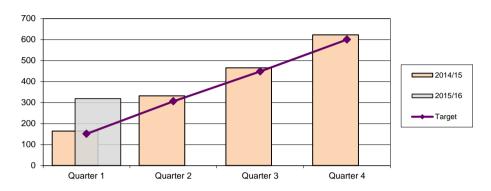

#### Residual household waste per household - City figure

Council Business Plan Measure (CBP Measure)

Smaller is better

| City    | Quarter 1 | Quarter 2 | Quarter 3 | Quarter 4 |
|---------|-----------|-----------|-----------|-----------|
| 2014/15 | 164       | 332       | 466       | 622       |
| 2015/16 | 319       |           |           |           |
| Target  | 151       | 306       | 448       | 600       |