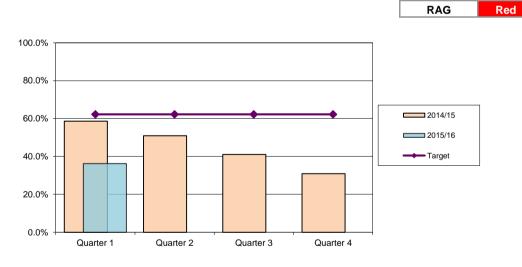

# Percentage satisfied with Libraries Birmingham Residents Tracker

| District | Quarter 1 | Quarter 2 | Quarter 3 | Quarter 4 |
|----------|-----------|-----------|-----------|-----------|
| 2014/15  | 85.0%     | 80.5%     | 78.7%     | 78.7%     |
| 2015/16  | 73.1%     |           |           |           |

| City | Quarter 1 | Quarter 2 | Quarter 3 | Quarter 4 |
|------|-----------|-----------|-----------|-----------|
| City | 67.3%     |           |           |           |