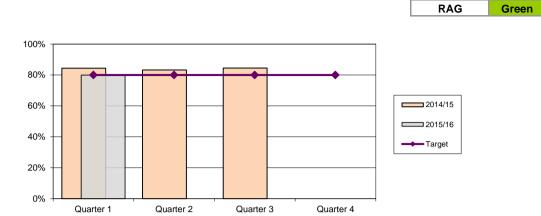

# Percentage satisfied with children's playgrounds and multi-use games areas

(Where used in the last 12 months) Birmingham Resident's Tracker Survey

RAG Green

100%

80%

60%

40%

Quarter 1 Quarter 2 Quarter 3 Quarter 4

| District | Quarter 1 | Quarter 2 | Quarter 3 | Quarter 4 |
|----------|-----------|-----------|-----------|-----------|
| 2014/15  | 81.0%     | 79.9%     | 75.9%     | 75.9%     |
| 2015/16  | 78.2%     |           |           |           |
| Target   | 64.0%     | 64.0%     | 64.0%     | 63.0%     |

| City   | Quarter 1 | Quarter 2 | Quarter 3 | Quarter 4 |
|--------|-----------|-----------|-----------|-----------|
| City   | 61.1%     |           |           |           |
| Target | 64.0%     | 64.0%     | 64.0%     | 63.0%     |