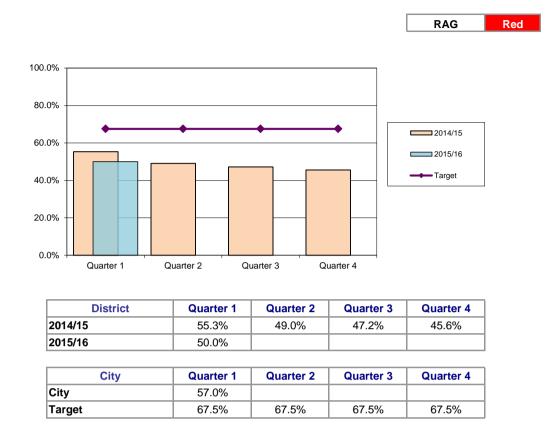

----|-----------|-----------|-----------|-----------|
| City   | 61.6%     |           |           |           |
| Target | 73.5%     | 73.5%     | 73.5%     | 73.5%     |

## Percentage that think BCC is making the area a better place to live



| District | Quarter 1 | Quarter 2 | Quarter 3 | Quarter 4 |
|----------|-----------|-----------|-----------|-----------|
| 2014/15  | 57.1%     | 51.8%     | 53.8%     | 56.7%     |
| 2015/16  | 62.4%     |           |           |           |

| City   | Quarter 1 | Quarter 2 | Quarter 3 | Quarter 4 |
|--------|-----------|-----------|-----------|-----------|
| City   | 62.7%     |           |           |           |
| Target | 69.2%     | 69.2%     | 69.2%     | 69.2%     |

#### Percentage that think BCC is making the area cleaner and greener



#### Percentage that think BCC acts on the concerns of local residents



# Percentage that think BCC provides opportunities for people to play an active part in the community

RAG

Red



| District | Quarter 1 | Quarter 2 | Quarter 3 | Quarter 4 |
|----------|-----------|-----------|-----------|-----------|
| 2014/15  | 51.7%     | 43.3%     | 41.0%     | 38.5%     |
| 2015/16  | 50.6%     |           |           |           |

| City   | Quarter 1 | Quarter 2 | Quarter 3 | Quarter 4 |
|--------|-----------|-----------|-----------|-----------|
| City   | 57.0%     |           |           |           |
| Target | 59.2%     | 59.2%     | 59.2%     | 59.2%     |

# Percentage that think BCC is accessible and responds to individuals need



| District | Quarter 1 | Quarter 2 | Quarter 3 |