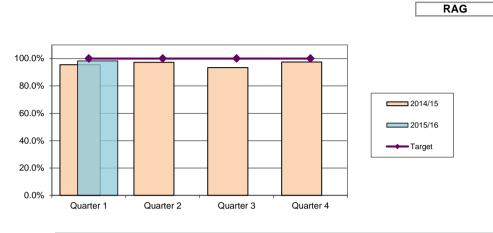

## Percentage of rats in garden requests dealt with within 5 working days

| District | Quarter 1 | Quarter 2 | Quarter 3 | Quarter 4 |
|----------|-----------|-----------|-----------|-----------|
| 2014/15  | 95.5%     | 97.2%     | 93.3%     | 97.5%     |
| 2015/16  | 98.2%     |           |           |           |
| Target   | 100.0%    | 100.0%    | 100.0%    | 100.0%    |

| City    | Quarter 1 | Quarter 2 | Quarter 3 | Quarter 4 |
|---------|-----------|-----------|-----------|-----------|
| 2015/16 | 96.9%     |           |           |           |
| Target  | 100.0%    | 100.0%    | 100.0%    | 100.0%    |