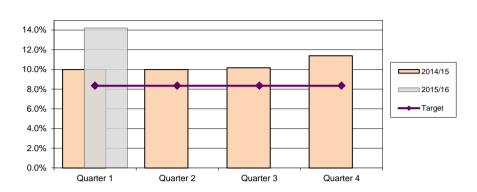

#### Residual household waste per household - City figure

Council Business Plan Measure (CBP Measure)

Smaller is better

| City    | Quarter 1 | Quarter 2 | Quarter 3 | Quarter 4 |
|---------|-----------|-----------|-----------|-----------|
| 2014/15 | 164       | 332       | 466       | 622       |
| 2015/16 | 319       |           |           |           |
| Target  | 151       | 306       | 448       | 600       |