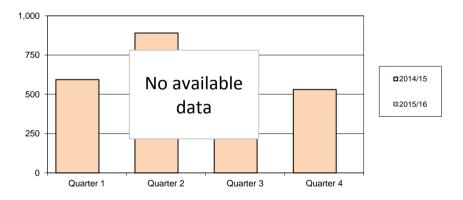

#### **New members**

| District | Quarter 1         | Quarter 2 | Quarter 3 | Quarter 4 | YTD   |
|----------|-------------------|-----------|-----------|-----------|-------|
| 2014/15  | 594               | 890       | 490       | 530       | 2,504 |
| 2015/16  | No available data |           |           |           |       |

| City | Quarter 1 | Quarter 2 | Quarter 3 | Quarter 4 | YTD |
|------|-----------|-----------|-----------|-----------|-----|
| City | 0         |           |           |           | 0   |