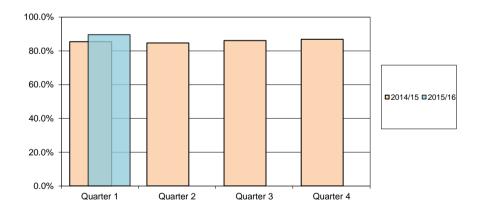

# Percentage satisfied with children's playgrounds and multi-use games areas

(Where used in the last 12 months) Birmingham Resident's Tracker Survey

RAG Green

100%

80%

60%

40%

Quarter 1 Quarter 2 Quarter 3 Quarter 4

| District | Quarter 1 | Quarter 2 | Quarter 3 | Quarter 4 |
|----------|-----------|-----------|-----------|-----------|
| 2014/15  | 81.0%     | 79.9%     | 75.9%     | 75.9%     |
| 2015/16  | 78.2%     |           |           |           |
| Target   | 64.0%     | 64.0%     | 64.0%     | 63.0%     |