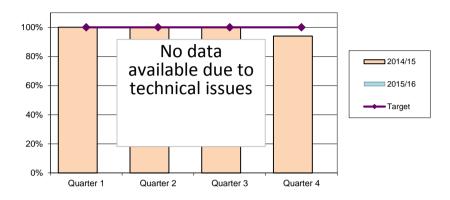

#### Dangerous defects made safe within 1 hour

| District | Quarter 1    | Quarter 2 | Quarter 3 | Quarter 4 |
|----------|--------------|-----------|-----------|-----------|
| 2014/15  | 100.0%       | 100.0%    | 100.0%    | 94.0%     |
| 2045/46  | No available |           |           |           |
| 2015/16  | data         |           |           |           |

| City   | Quarter 1         | Quarter 2 | Quarter 3 | Quarter 4 |
|--------|-------------------|-----------|-----------|-----------|
| City   | No available data |           |           |           |
| Target | 100.0%            | 100.0%    | 100.0%    | 100.0%    |