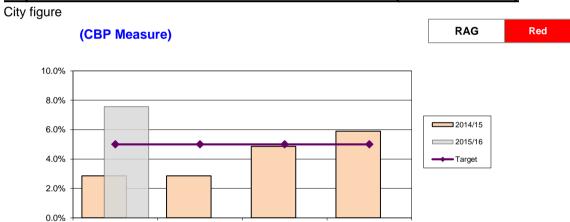

#### Percentage of municipal waste to landfill - City figure

Quarter 2

Quarter 3

Smaller is better

Quarter 1

| City    | Quarter 1 | Quarter 2 | Quarter 3 | Quarter 4 |
|---------|-----------|-----------|-----------|-----------|
| 2014/15 | 10.62%    | 8.26%     | 7.05%     | 5.59%     |
| 2015/16 | 17.12%    |           |           |           |
| Target  | 12.00%    | 8.50%     | 7.65%     | 7.50%     |