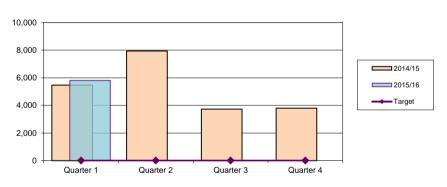

## **Total attendance by District**

| District | Quarter 1 | Quarter 2 | Quarter 3 | Quarter 4 |
|----------|-----------|-----------|-----------|-----------|
| 2014/15  | 226,392   | 460,991   | 696,123   | 956,445   |
| 2015/16  | 144,163   |           |           |           |
| Target   | 295,896   | 561,632   | 825,085   | 1,006,730 |

| City   | Quarter 1 Quarter 2 |           | Quarter 3 | Quarter 4 |  |
|--------|---------------------|-----------|-----------|-----------|--|
| City   | 867,299             |           |           |           |  |
| Target | 1,421,150           | 2,783,278 | 4,279,126 | 5,525,359 |  |