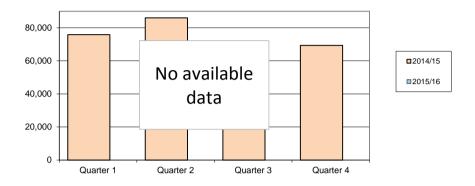

## Number of books and audio visual / electronic items issued

| District | Quarter 1         | Quarter 2 | Quarter 3 | Quarter 4 | YTD     |
|----------|-------------------|-----------|-----------|-----------|---------|
| 2014/15  | 75,846            | 86,068    | 66,707    | 69,351    | 297,972 |
| 2015/16  | No available data |           |           |           |         |

| City | Quarter 1 | Quarter 2 | Quarter 3 | Quarter 4 | YTD |
|------|-----------|-----------|-----------|-----------|-----|
| City | 0         |           |           |           | 0   |