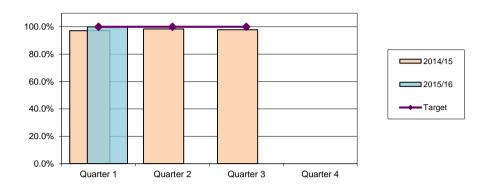

## Percentage who feel safe outside in local parks and play areas

Birmingham Resident's Tracker Survey

RAG Green

| District | Quarter 1 | Quarter 2 | Quarter 3 | Quarter 4 |
|----------|-----------|-----------|-----------|-----------|
| 2014/15  | 76.4%     | 77.4%     | 78.4%     | 73.3%     |
| 2015/16  | 86.7%     |           |           |           |
| Target   | 65.0%     | 66.0%     | 65.0%     | 65.0%     |

| City             | Quarter 1 | Quarter 2 | Quarter 3 | Quarter 4 |
|------------------|-----------|-----------|-----------|-----------|
| 2015-16 Citywide | 72.4%     |           |           |           |
| Target           | 65.0%     | 66.0%     | 65.0%     | 65.0%     |