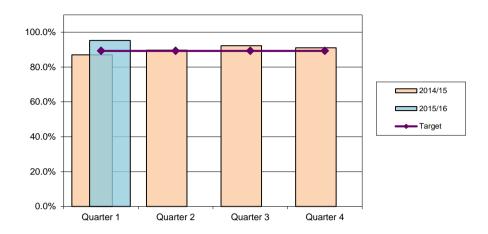

## Percentage who feel safe outside in local parks and play areas

Birmingham Resident's Tracker Survey

RAG Green

| District | Quarter 1 | Quarter 2 | Quarter 3 | Quarter 4 |
|----------|-----------|-----------|-----------|-----------|
| 2014/15  | 76.4%     | 77.4%     | 78.4%     | 73.3%     |
| 2015/16  | 86.7%     |           |           |           |
| Target   | 65.0%     | 66.0%     | 65.0%     | 65.0%     |

| City             | Quarter 1 | Quarter 2 | Quarter 3 | Quarter 4 |
|------------------|-----------|-----------|-----------|-----------|
| 2015-16 Citywide | 72.4%     |           |           |           |
| Target           | 65.0%     | 66.0%     | 65.0%     | 65.0%     |