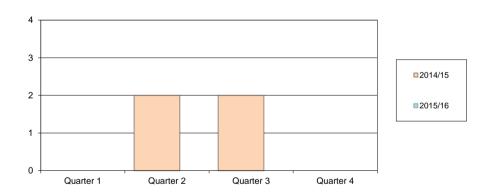

### Number of Section 4 Prevention of Damage by Pests Act Notices

 $\underline{\textbf{Served}}$  - No targets for this measure - Reactive Service

| District | Quarter 1 | Quarter 2 | Quarter 3 | Quarter 4 | YTD |
|----------|-----------|-----------|-----------|-----------|-----|
| 2014/15  | 0         | 2         | 2         | 0         | 4   |
| 2015/16  | 0         |           |           |           |     |

| City    | Quarter 1 | Quarter 2 | Quarter 3 | Quarter 4 | YTD |
|---------|-----------|-----------|-----------|-----------|-----|
| 2015/16 | 16        |           |           |           |     |