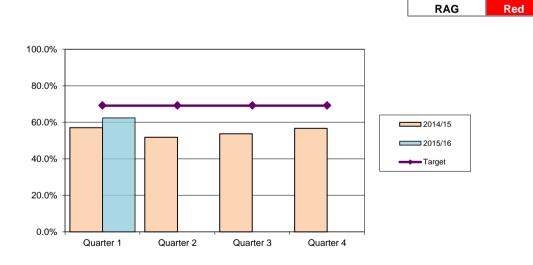

#### Percentage satisfied with street cleanliness

Birmingham Residents Tracker Survey

RAG Red

| District | Quarter 1 | Quarter 2 | Quarter 3 | Quarter 4 |
|----------|-----------|-----------|-----------|-----------|
| 2014/15  | 76.9%     | 76.4%     | 67.2%     | 65.0%     |
| 2015/16  | 64.6%     |           |           |           |
| Target   | 79.8%     | 79.8%     | 79.8%     | 79.8%     |

| City    | Quarter 1 | Quarter 2 | Quarter 3 | Quarter 4 |
|---------|-----------|-----------|-----------|-----------|
| 2015/16 | 56.5%     |           |           |           |
| Target  | 66.6%     | 66.6%     | 66.6%     | 66.6%     |