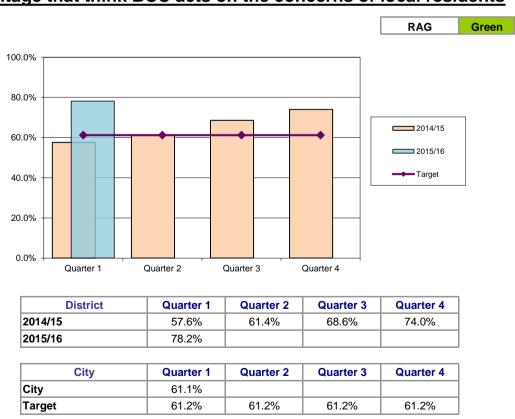

|           |           |           |
| Target | 73.5%     | 73.5%     | 73.5%     | 73.5%     |

## Percentage that think BCC is making the area a better place to live



| District | Quarter 1 | Quarter 2 | Quarter 3 | Quarter 4 |
|----------|-----------|-----------|-----------|-----------|
| 2014/15  | 57.1%     | 51.8%     | 53.8%     | 56.7%     |
| 2015/16  | 62.4%     |           |           |           |

| City   | Quarter 1 | Quarter 2 | Quarter 3 | Quarter 4 |
|--------|-----------|-----------|-----------|-----------|
| City   | 62.7%     |           |           |           |
| Target | 69.2%     | 69.2%     | 69.2%     | 69.2%     |

#### Percentage that think BCC is making the area cleaner and greener



#### Percentage that think BCC acts on the concerns of local residents



# Percentage that think BCC provides opportunities for people to play an active part in the community

RAG

Red



| District | Quarter 1 | Quarter 2 | Quarter 3 | Quarter 4 |
|----------|-----------|-----------|-----------|-----------|
| 2014/15  | 51.7%     | 43.3%     | 41.0%     | 38.5%     |
| 2015/16  | 50.6%     |           |           |           |

| City   | Quarter 1 | Quarter 2 | Quarter 3 | Quarter 4 |
|--------|-----------|-----------|-----------|-----------|
| City   | 57.0%     |           |           |           |
| Target | 59.2%     | 59.2%     | 59.2%     | 59.2%     |

# Percentage that think BCC is accessible and responds to individuals need



| District | Quarter 1 | Quarter 2 | Quarter 3 | Quarter 4 |
|----------|-----------|-----------|-----------|-----------|
|