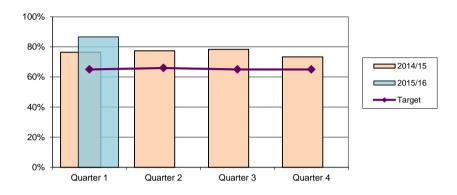

## Percentage satisfied with Sport & Leisure facilities

Birmingham Residents Tracker

| District | Quarter 1 | Quarter 2 | Quarter 3 | Quarter 4 |
|----------|-----------|-----------|-----------|-----------|
| 2014/15  | 88.8%     | 89.6%     | 89.9%     | 89.9%     |
| 2015/16  | 90.5%     |           |           |           |
| Target   | 85.5%     | 85.0%     | 84.0%     | 81.3%     |

| City   | Quarter 1 | Quarter 2 | Quarter 3 | Quarter 4 |
|--------|-----------|-----------|-----------|-----------|
| City   | 60.4%     |           |           |           |
| Target | 74.1%     | 77.9%     | 75.1%     | 76.4%     |