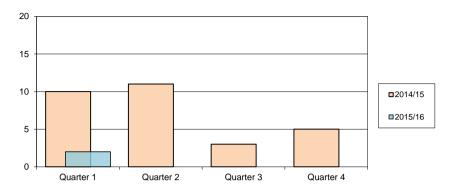

#### **Number of Fixed Penalty Notices served**

No targets for this measure - Reactive Service

| District | Quarter 1 | Quarter 2 | Quarter 3 | Quarter 4 | YTD |
|----------|-----------|-----------|-----------|-----------|-----|
| 2014/15  | 10        | 11        | 3         | 5         | 29  |
| 2015/16  | 2         |           |           |           |     |

| City    | Quarter 1 | Quarter 2 | Quarter 3 | Quarter 4 | YTD |
|---------|-----------|-----------|-----------|-----------|-----|
| 2015/16 | 1,684     |           |           |           |     |

RAG