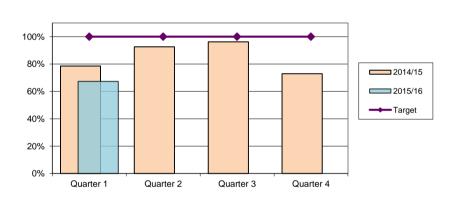

## Percentage of rats in garden requests dealt with within 5 working days

| District | Quarter 1 | Quarter 2 | Quarter 3 | Quarter 4 |
|----------|-----------|-----------|-----------|-----------|
| 2014/15  | 95.5%     | 97.2%     | 93.3%     | 97.5%     |
| 2015/16  | 98.2%     |           |           |           |
| Target   | 100.0%    | 100.0%    | 100.0%    | 100.0%    |

| City    | Quarter 1 | Quarter 2 | Quarter 3 | Quarter 4 |
|---------|-----------|-----------|-----------|-----------|
| 2015/16 | 96.9%     |           |           |           |
| Target  | 100.0%    | 100.0%    | 100.0%    | 100.0%    |