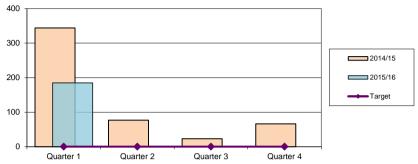

# Contacts the number of different young people 11-25 engaged in youth work delivered by Birmingham Youth Service (BYS) - Year end target only

| District | Quarter 1 | Quarter 2 | Quarter 3 | Quarter 4 | YTD |
|----------|-----------|-----------|-----------|-----------|-----|
| 2014/15  | 344       | 77        | 23        | 66        | 510 |
| 2015/16  | 185       |           |           |           |     |
| Target   | 0         | 0         | 0         | 0         | 700 |

| City   | Quarter 1 | Quarter 2 | Quarter 3 | Quarter 4 | YTD    |
|--------|-----------|-----------|-----------|-----------|--------|
| City   | 3,923     |           |           |           | 3,923  |
| Target | 0         | 0         | 0         | 0         | 11,075 |