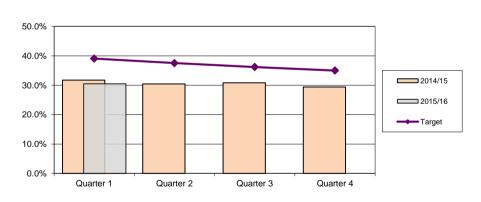

#### Percentage of household waste reused, recycled and composted

City figure

Bigger is better

| City    | Quarter 1 | Quarter 2 | Quarter 3 | Quarter 4 |
|---------|-----------|-----------|-----------|-----------|
| 2014/15 | 31.74%    | 30.44%    | 30.81%    | 29.40%    |
| 2015/16 | 30.49%    |           |           |           |
| Target  | 39.06%    | 37.54%    | 36.18%    | 35.00%    |