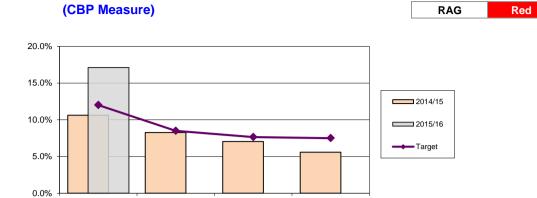

#### Percentage of municipal waste to landfill - City figure

Quarter 2

Quarter 3

Smaller is better

Quarter 1

| City    | Quarter 1 | Quarter 2 | Quarter 3 | Quarter 4 |
|---------|-----------|-----------|-----------|-----------|
| 2014/15 | 10.62%    | 8.26%     | 7.05%     | 5.59%     |
| 2015/16 | 17.12%    |           |           |           |
| Target  | 12.00%    | 8.50%     | 7.65%     | 7.50%     |