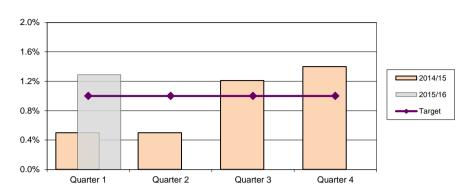

#### Improved street and environmental cleanliness (Level of Fly-Posting)

Smaller is better

| City    | Quarter 1 | Quarter 2 | Quarter 3 | Quarter 4 |
|---------|-----------|-----------|-----------|-----------|
| 2014/15 | 0.5%      | 0.5%      | 1.2%      | 1.4%      |
| 2015/16 | 1.29%     |           |           |           |
| Target  | 1.0%      | 1.0%      | 1.0%      | 1.0%      |