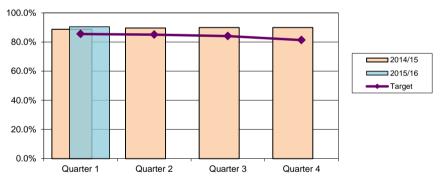

## Percentage satisfied with Sport & Leisure facilities

Birmingham Residents Tracker

| District | Quarter 1 | Quarter 2 | Quarter 3 | Quarter 4 |
|----------|-----------|-----------|-----------|-----------|
| 2014/15  | 88.8%     | 89.6%     | 89.9%     | 89.9%     |
| 2015/16  | 90.5%     |           |           |           |
| Target   | 85.5%     | 85.0%     | 84.0%     | 81.3%     |

| City   | Quarter 1 | Quarter 2 | Quarter 3 | Quarter 4 |
|--------|-----------|-----------|-----------|-----------|
| City   | 60.4%     |           |           |           |
| Target | 74.1%     | 77.9%     | 75.1%     | 76.4%     |