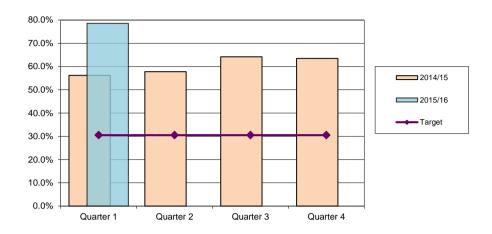

## Percentage of rats in garden requests dealt with within 5 working days

| District | Quarter 1 | Quarter 2 | Quarter 3 | Quarter 4 |
|----------|-----------|-----------|-----------|-----------|
| 2014/15  | 95.5%     | 97.2%     | 93.3%     | 97.5%     |
| 2015/16  | 98.2%     |           |           |           |
| Target   | 100.0%    | 100.0%    | 100.0%    | 100.0%    |

| City    | Quarter 1 | Quarter 2 | Quarter 3 | Quarter 4 |
|---------|-----------|-----------|-----------|-----------|
| 2015/16 | 96.9%     |           |           |           |
| Target  | 100.0%    | 100.0%    | 100.0%    | 100.0%    |