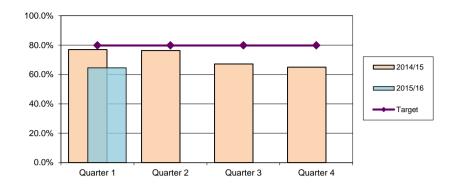

# Percentage satisfied with Libraries Birmingham Residents Tracker

| District | Quarter 1 | Quarter 2 | Quarter 3 | Quarter 4 |
|----------|-----------|-----------|-----------|-----------|
| 2014/15  | 85.0%     | 80.5%     | 78.7%     | 78.7%     |
| 2015/16  | 73.1%     |           |           |           |

| City | Quarter 1 | Quarter 2 | Quarter 3 | Quarter 4 |
|------|-----------|-----------|-----------|-----------|
| City | 67.3%     |           |           |           |