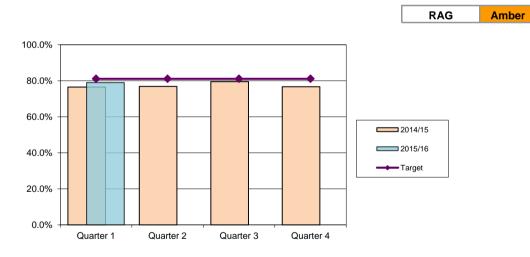

# Percentage satisfied with Libraries Birmingham Residents Tracker

| District | Quarter 1 | Quarter 2 | Quarter 3 | Quarter 4 |
|----------|-----------|-----------|-----------|-----------|
| 2014/15  | 85.0%     | 80.5%     | 78.7%     | 78.7%     |
| 2015/16  | 73.1%     |           |           |           |

| City | Quarter 1 | Quarter 2 | Quarter 3 | Quarter 4 |
|------|-----------|-----------|-----------|-----------|
| City | 67.3%     |           |           |           |