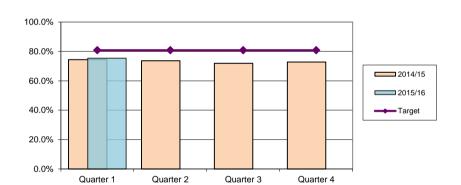

## Percentage satisfied with Sport & Leisure facilities

Birmingham Residents Tracker

| District | Quarter 1 | Quarter 2 | Quarter 3 | Quarter 4 |
|----------|-----------|-----------|-----------|-----------|
| 2014/15  | 88.8%     | 89.6%     | 89.9%     | 89.9%     |
| 2015/16  | 90.5%     |           |           |           |
| Target   | 85.5%     | 85.0%     | 84.0%     | 81.3%     |

| City   | Quarter 1 | Quarter 2 | Quarter 3 | Quarter 4 |
|--------|-----------|-----------|-----------|-----------|
| City   | 60.4%     |           |           |           |
| Target | 74.1%     | 77.9%     | 75.1%     | 76.4%     |