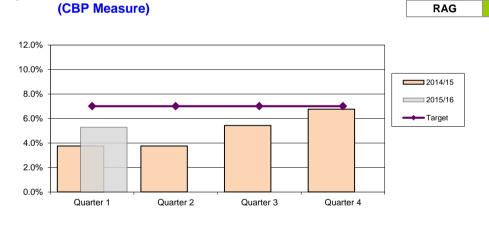

#### Percentage of household waste reused, recycled and composted

City figure

Bigger is better

| City    | Quarter 1 | Quarter 2 | Quarter 3 | Quarter 4 |
|---------|-----------|-----------|-----------|-----------|
| 2014/15 | 31.74%    | 30.44%    | 30.81%    | 29.40%    |
| 2015/16 | 30.49%    |           |           |           |
| Target  | 39.06%    | 37.54%    | 36.18%    | 35.00%    |