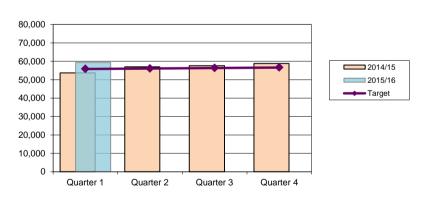

## **Total number of leisure cards**

| District | Quarter 1 | Quarter 2 | Quarter 3 | Quarter 4 |
|----------|-----------|-----------|-----------|-----------|
| 2014/15  | 53,655    | 57,038    | 57,654    | 58,823    |
| 2015/16  | 59,329    |           |           |           |
| Target   | 55,849    | 56,113    | 56,377    | 56,641    |

| City   | Quarter 1 | Quarter 2 | Quarter 3 | Quarter 4 |
|--------|-----------|-----------|-----------|-----------|
| City   | 543,027   |           |           |           |
| Target | 496,051   | 498,527   | 501,010   | 503,501   |