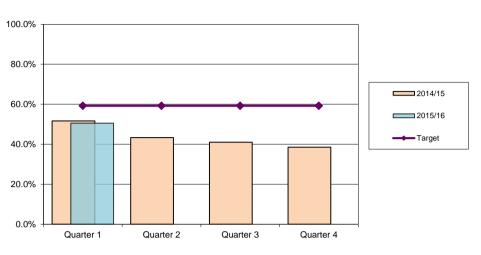

## Percentage satisfied with Sport & Leisure facilities

Birmingham Residents Tracker

| District | Quarter 1 | Quarter 2 | Quarter 3 | Quarter 4 |
|----------|-----------|-----------|-----------|-----------|
| 2014/15  | 88.8%     | 89.6%     | 89.9%     | 89.9%     |
| 2015/16  | 90.5%     |           |           |           |
| Target   | 85.5%     | 85.0%     | 84.0%     | 81.3%     |

| City   | Quarter 1 | Quarter 2 | Quarter 3 | Quarter 4 |
|--------|-----------|-----------|-----------|-----------|
| City   | 60.4%     |           |           |           |
| Target | 74.1%     | 77.9%     | 75.1%     | 76.4%     |