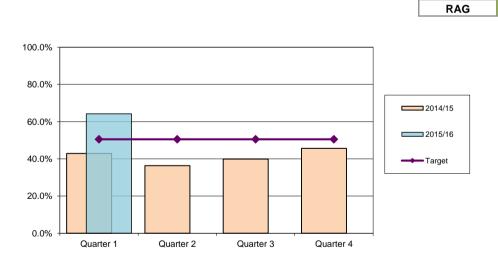

# Percentage of rubbish on road requests dealt with within 5 working days

RAG

Red

Green

| District | Quarter 1 | Quarter 2 | Quarter 3 | Quarter 4 |
|----------|-----------|-----------|-----------|-----------|
| 2014/15  | 85.2%     | 88.2%     | 92.9%     | 83.3%     |
| 2015/16  | 56.5%     |           |           |           |
| Target   | 100.0%    | 100.0%    | 100.0%    | 100.0%    |

| City    | Quarter 1 | Quarter 2 | Quarter 3 | Quarter 4 |
|---------|-----------|-----------|-----------|-----------|
| 2015/16 | 74.1%     |           |           |           |
| Target  | 100.0%    | 100.0%    | 100.0%    | 100.0%    |