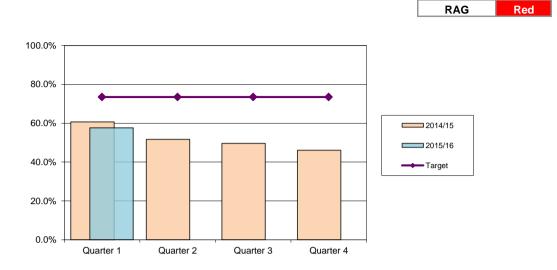

## Percentage satisfied BCC has kept open public land clear of litter &

RAG

Amber

refuse Birmingham Residents Tracker Survey

| District | Quarter 1 | Quarter 2 | Quarter 3 | Quarter 4 |
|----------|-----------|-----------|-----------|-----------|
| 2014/15  | 74.4%     | 73.6%     | 71.9%     | 72.8%     |
| 2015/16  | 75.4%     |           |           |           |
| Target   | 80.8%     | 80.8%     | 80.8%     | 80.8%     |

| City    | Quarter 1 | Quarter 2 | Quarter 3 | Quarter 4 |
|---------|-----------|-----------|-----------|-----------|
| 2015/16 | 51.2%     |           |           |           |
| Target  | 68.6%     | 68.6%     | 68.6%     | 68.6%     |