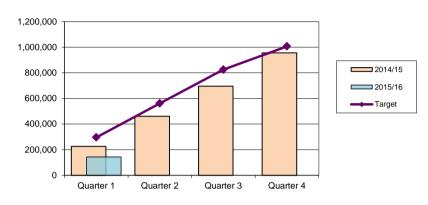

## **Total attendance by District**

| District | Quarter 1 | Quarter 2 | Quarter 3 | Quarter 4 |
|----------|-----------|-----------|-----------|-----------|
| 2014/15  | 226,392   | 460,991   | 696,123   | 956,445   |
| 2015/16  | 144,163   |           |           |           |
| Target   | 295,896   | 561,632   | 825,085   | 1,006,730 |

| City   | Quarter 1 Quarter 2 |           | Quarter 3 | Quarter 4 |  |
|--------|---------------------|-----------|-----------|-----------|--|
| City   | 867,299             |           |           |           |  |
| Target | 1,421,150           | 2,783,278 | 4,279,126 | 5,525,359 |  |