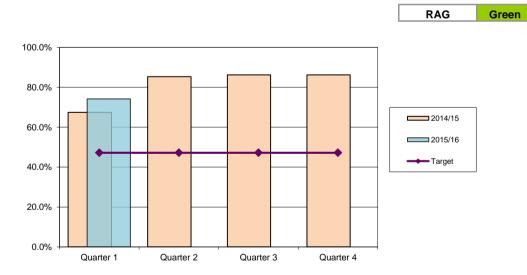

### Percentage satisfied with parks, open spaces

(Where used in the last 12 months) Birmingham Resident's Tracker Survey

| District | Quarter 1 | Quarter 2 | Quarter 3 | Quarter 4 |
|----------|-----------|-----------|-----------|-----------|
| 2014/15  | 83.8%     | 78.9%     | 78.5%     | 78.5%     |
| 2015/16  | 87.7%     |           |           |           |
| Target   | 76.0%     | 77.0%     | 76.0%     | 76.0%     |

| City   | Quarter 1 | Quarter 2 | Quarter 3 | Quarter 4 |
|--------|-----------|-----------|-----------|-----------|
| City   | 80.4%     |           |           |           |
| Target | 76.0%     | 77.0%     | 76.0%     | 76.0%     |