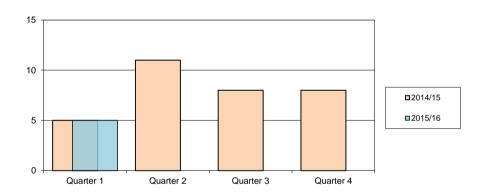

#### **Total number of BeActive members**

| District | Quarter 1 | Quarter 2 | Quarter 3 | Quarter 4 |
|----------|-----------|-----------|-----------|-----------|
| 2014/15  | 41,105    | 46,096    | 46,855    | 48,011    |
| 2015/16  | 48,421    |           |           |           |
| Target   | 41,421    | 41,628    | 41,731    | 43,038    |

| City   | Quarter 1 | Quarter 2 | Quarter 3 | Quarter 4 |
|--------|-----------|-----------|-----------|-----------|
| City   | 442,495   |           |           |           |
| Target | 403,989   | 405,099   | 406,105   | 419,146   |