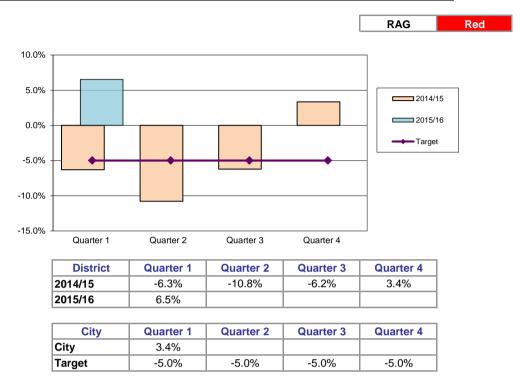

## Percentage satisfied BCC has kept open public land clear of litter &

RAG

Amber

refuse Birmingham Residents Tracker Survey

| District | Quarter 1 | Quarter 2 | Quarter 3 | Quarter 4 |
|----------|-----------|-----------|-----------|-----------|
| 2014/15  | 74.4%     | 73.6%     | 71.9%     | 72.8%     |
| 2015/16  | 75.4%     |           |           |           |
| Target   | 80.8%     | 80.8%     | 80.8%     | 80.8%     |

| City    | Quarter 1 | Quarter 2 | Quarter 3 | Quarter 4 |
|---------|-----------|-----------|-----------|-----------|
| 2015/16 | 51.2%     |           |           |           |
| Target  | 68.6%     | 68.6%     | 68.6%     | 68.6%     |