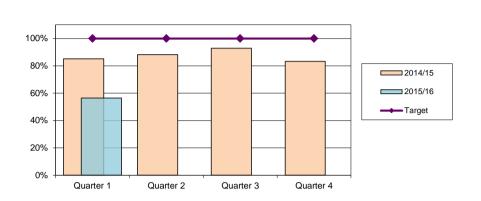

## Percentage of rats in house requests dealt with in 1 working day

100.0%

80.0%

60.0%

40.0%

Quarter 1 Quarter 2 Quarter 3 Quarter 4

| District | Quarter 1 | Quarter 2 | Quarter 3 | Quarter 4 |
|----------|-----------|-----------|-----------|-----------|
| 2014/15  | 86.4%     | 60.0%     | 82.0%     | 90.6%     |
| 2015/16  | 100.0%    |           |           |           |
| Target   | 100.0%    | 100.0%    | 100.0%    | 100.0%    |

| City    | Quarter 1 | Quarter 2 | Quarter 3 | Quarter 4 |
|---------|-----------|-----------|-----------|-----------|
| 2015/16 | 92.4%     |           |           |           |
| Target  | 100.0%    | 100.0%    | 100.0%    | 100.0%    |