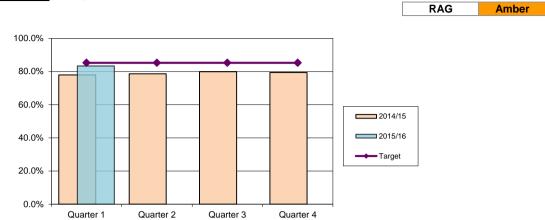

## Percentage satisfied BCC has kept open public land clear of litter &

RAG

Amber

refuse Birmingham Residents Tracker Survey

| District | Quarter 1 | Quarter 2 | Quarter 3 | Quarter 4 |
|----------|-----------|-----------|-----------|-----------|
| 2014/15  | 74.4%     | 73.6%     | 71.9%     | 72.8%     |
| 2015/16  | 75.4%     |           |           |           |
| Target   | 80.8%     | 80.8%     | 80.8%     | 80.8%     |

| City    | Quarter 1 | Quarter 2 | Quarter 3 | Quarter 4 |
|---------|-----------|-----------|-----------|-----------|
| 2015/16 | 51.2%     |           |           |           |
| Target  | 68.6%     | 68.6%     | 68.6%     | 68.6%     |