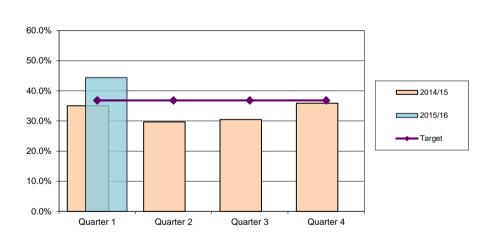

## Percentage of rats in house requests dealt with in 1 working day

100.0%

80.0%

60.0%

40.0%

Quarter 1 Quarter 2 Quarter 3 Quarter 4

| District | Quarter 1 | Quarter 2 | Quarter 3 | Quarter 4 |
|----------|-----------|-----------|-----------|-----------|
| 2014/15  | 86.4%     | 60.0%     | 82.0%     | 90.6%     |
| 2015/16  | 100.0%    |           |           |           |
| Target   | 100.0%    | 100.0%    | 100.0%    | 100.0%    |

| City    | Quarter 1 | Quarter 2 | Quarter 3 | Quarter 4 |
|---------|-----------|-----------|-----------|-----------|
| 2015/16 | 92.4%     |           |           |           |
| Target  | 100.0%    | 100.0%    | 100.0%    | 100.0%    |