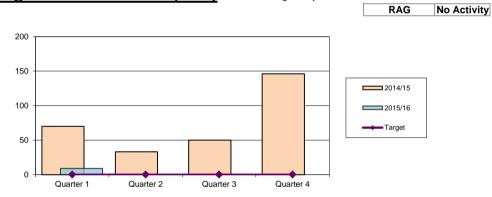

# Recorded outcomes of young people 11-25 delivered by Birmingham Youth Service (BYS) - Year end target only

| District | Quarter 1 | Quarter 2 | Quarter 3 | Quarter 4 | YTD |
|----------|-----------|-----------|-----------|-----------|-----|
| 2014/15  | 70        | 33        | 50        | 146       | 299 |
| 2015/16  | 9         |           |           |           |     |
| Target   | 0         | 0         | 0         | 0         | 420 |

| City   | Quarter 1 | Quarter 2 | Quarter 3 | Quarter 4 | YTD   |
|--------|-----------|-----------|-----------|-----------|-------|
| City   | 414       |           |           |           | 414   |
| Target | 0         | 0         | 0         | 0         | 6,645 |