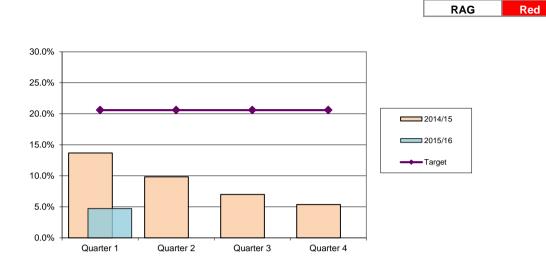

# Percentage of rubbish on land requests dealt with within 5 working days

| District | Quarter 1 | Quarter 2 | Quarter 3 | Quarter 4 |
|----------|-----------|-----------|-----------|-----------|
| 2014/15  | 78.6%     | 92.6%     | 96.3%     | 73.0%     |
| 2015/16  | 67.4%     |           |           |           |
| Target   | 100.0%    | 100.0%    | 100.0%    | 100.0%    |

| City    | Quarter 1 | Quarter 2 | Quarter 3 | Quarter 4 |
|---------|-----------|-----------|-----------|-----------|
| 2015/16 | 70.5%     |           |           |           |
| Target  | 100.0%    | 100.0%    | 100.0%    | 100.0%    |