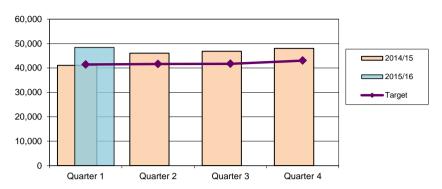

#### **Total number of BeActive members**

| District | Quarter 1 | Quarter 2 | Quarter 3 | Quarter 4 |
|----------|-----------|-----------|-----------|-----------|
| 2014/15  | 41,105    | 46,096    | 46,855    | 48,011    |
| 2015/16  | 48,421    |           |           |           |
| Target   | 41,421    | 41,628    | 41,731    | 43,038    |

| City   | Quarter 1 | Quarter 2 | Quarter 3 | Quarter 4 |
|--------|-----------|-----------|-----------|-----------|
| City   | 442,495   |           |           |           |
| Target | 403,989   | 405,099   | 406,105   | 419,146   |