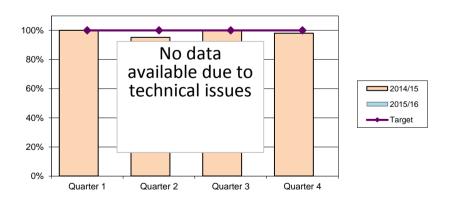

#### **Dangerous defects fully repaired within 28 days**

No data available due to technical issues – information will be available for the following report

| RAG | No available |
|-----|--------------|
| KAG | data         |

| District | Quarter 1    | Quarter 2 | Quarter 3 | Quarter 4 |
|----------|--------------|-----------|-----------|-----------|
| 2014/15  | 100.0%       | 95.2%     | 100.0%    | 98.0%     |
| 2015/16  | No available |           |           |           |
|          | data         |           |           |           |

| City   | Quarter 1         | Quarter 2 | Quarter 3 | Quarter 4 |
|--------|-------------------|-----------|-----------|-----------|
| City   | No available data |           |           |           |
| Target | 100.0%            | 100.0%    | 100.0%    | 100.0%    |