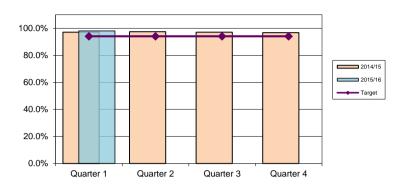

## Percentage satisfied with Sport & Leisure facilities

Birmingham Residents Tracker

| District | Quarter 1 | Quarter 2 | Quarter 3 | Quarter 4 |
|----------|-----------|-----------|-----------|-----------|
| 2014/15  | 88.8%     | 89.6%     | 89.9%     | 89.9%     |
| 2015/16  | 90.5%     |           |           |           |
| Target   | 85.5%     | 85.0%     | 84.0%     | 81.3%     |

| City   | Quarter 1 | Quarter 2 | Quarter 3 | Quarter 4 |
|--------|-----------|-----------|-----------|-----------|
| City   | 60.4%     |           |           |           |
| Target | 74.1%     | 77.9%     | 75.1%     | 76.4%     |