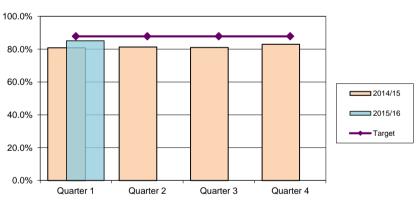

## Percentage who feel safe outside in local parks and play areas

Birmingham Resident's Tracker Survey

RAG Green

| District | Quarter 1 | Quarter 2 | Quarter 3 | Quarter 4 |
|----------|-----------|-----------|-----------|-----------|
| 2014/15  | 76.4%     | 77.4%     | 78.4%     | 73.3%     |
| 2015/16  | 86.7%     |           |           |           |
| Target   | 65.0%     | 66.0%     | 65.0%     | 65.0%     |

| City             | Quarter 1 | Quarter 2 | Quarter 3 | Quarter 4 |
|------------------|-----------|-----------|-----------|-----------|
| 2015-16 Citywide | 72.4%     |           |           |           |
| Target           | 65.0%     | 66.0%     | 65.0%     | 65.0%     |