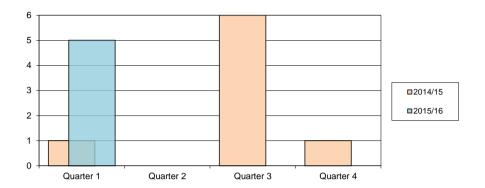

#### **New members**

| District | Quarter 1         | Quarter 2 | Quarter 3 | Quarter 4 | YTD   |
|----------|-------------------|-----------|-----------|-----------|-------|
| 2014/15  | 594               | 890       | 490       | 530       | 2,504 |
| 2015/16  | No available data |           |           |           |       |