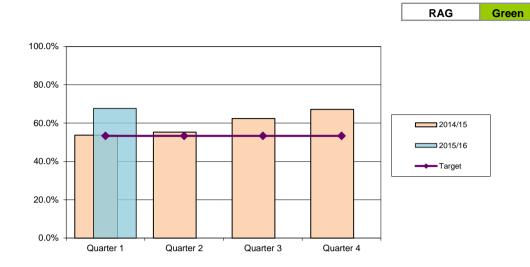

## Percentage who feel safe outside in local parks and play areas

Birmingham Resident's Tracker Survey

RAG Green

| District | Quarter 1 | Quarter 2 | Quarter 3 | Quarter 4 |
|----------|-----------|-----------|-----------|-----------|
| 2014/15  | 76.4%     | 77.4%     | 78.4%     | 73.3%     |
| 2015/16  | 86.7%     |           |           |           |
| Target   | 65.0%     | 66.0%     | 65.0%     | 65.0%     |

| City             | Quarter 1 | Quarter 2 | Quarter 3 | Quarter 4 |
|------------------|-----------|-----------|-----------|-----------|
| 2015-16 Citywide | 72.4%     |           |           |           |
| Target           | 65.0%     | 66.0%     | 65.0%     | 65.0%     |