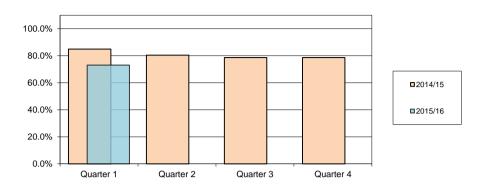

# Percentage satisfied with Libraries Birmingham Residents Tracker

| District | Quarter 1 | Quarter 2 | Quarter 3 | Quarter 4 |
|----------|-----------|-----------|-----------|-----------|
| 2014/15  | 85.0%     | 80.5%     | 78.7%     | 78.7%     |
| 2015/16  | 73.1%     |           |           |           |

| City | Quarter 1 | Quarter 2 | Quarter 3 | Quarter 4 |
|------|-----------|-----------|-----------|-----------|
| City | 67.3%     |           |           |           |