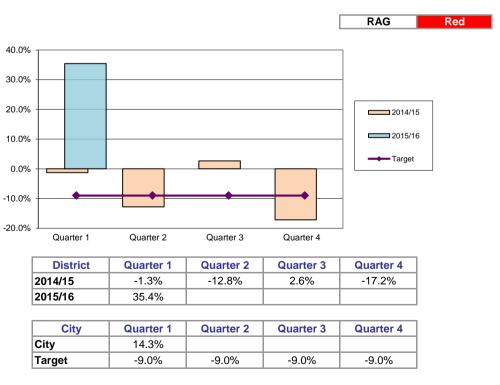

## **Total attendance by District**

| District | Quarter 1 | Quarter 2 | Quarter 3 | Quarter 4 |
|----------|-----------|-----------|-----------|-----------|
| 2014/15  | 226,392   | 460,991   | 696,123   | 956,445   |
| 2015/16  | 144,163   |           |           |           |
| Target   | 295,896   | 561,632   | 825,085   | 1,006,730 |

| City   | Quarter 1 Quarter 2 |           | Quarter 3 | Quarter 4 |  |
|--------|---------------------|-----------|-----------|-----------|--|
| City   | 867,299             |           |           |           |  |
| Target | 1,421,150           | 2,783,278 | 4,279,126 | 5,525,359 |  |