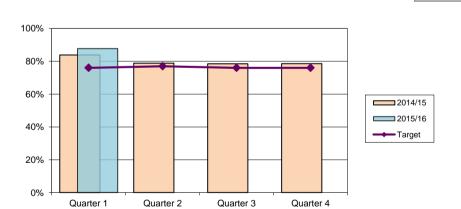

# Percentage satisfied with Libraries Birmingham Residents Tracker

| District | Quarter 1 | Quarter 2 | Quarter 3 | Quarter 4 |
|----------|-----------|-----------|-----------|-----------|
| 2014/15  | 85.0%     | 80.5%     | 78.7%     | 78.7%     |
| 2015/16  | 73.1%     |           |           |           |

| City | Quarter 1 | Quarter 2 | Quarter 3 | Quarter 4 |
|------|-----------|-----------|-----------|-----------|
| City | 67.3%     |           |           |           |