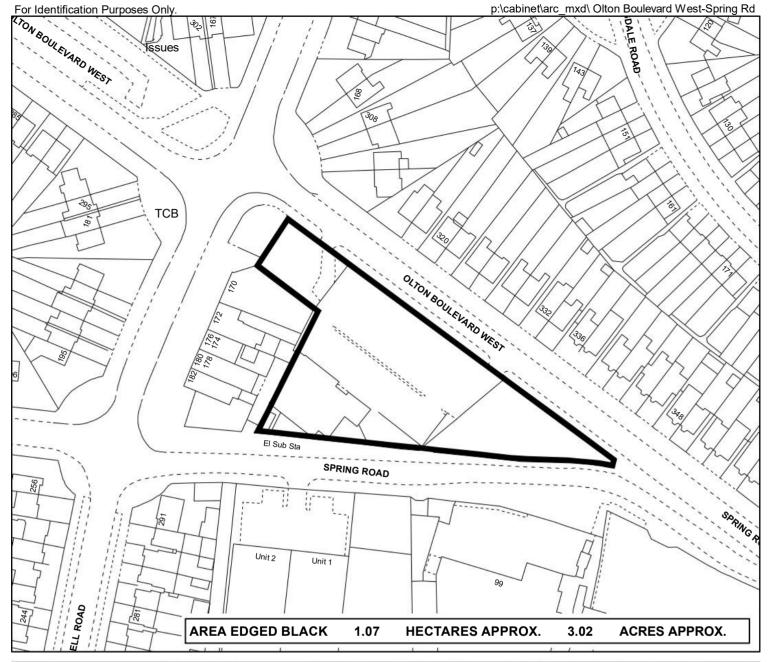

Land At
Olton Boulevard West-Spring Road
Tyseley & Hay Mills

| Scale (Main Map) | Drawn        | Date       |
|------------------|--------------|------------|
| 1:1,250          | Bharat Patel | 10/11/2022 |
| O.S.Ref SP1083SE |              |            |