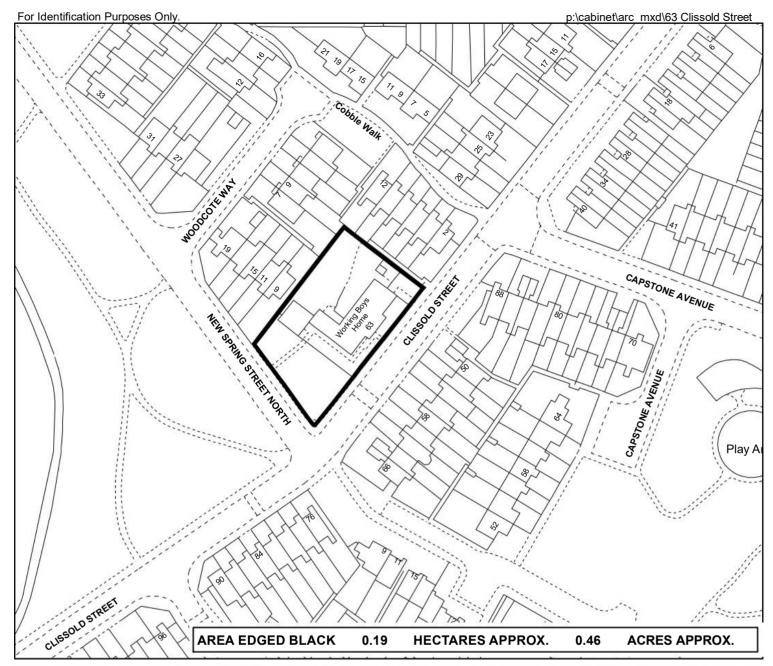

Former Childrens Home 63 Clissold Street Soho & Jewellery Quarter

| Scale (Main Map) | Drawn        | Date       |
|------------------|--------------|------------|
| 1:1,250          | Bharat Patel | 10/11/2022 |
| O.S.Ref SP0587NW |              |            |