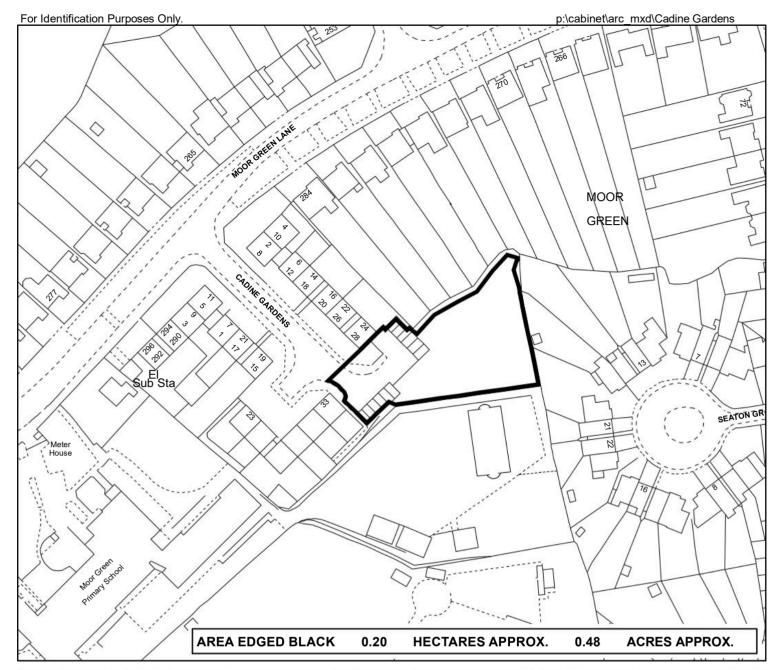

Cadine Gardens (Land to the rear of 276-284) Moor Green Lane Hall Green

| Scale (Main Map)  | Drawn        | Date       |
|-------------------|--------------|------------|
| 1:1,250           | Bharat Patel | 14/11/2022 |
| O.S.Ref. SP0682SW |              |            |