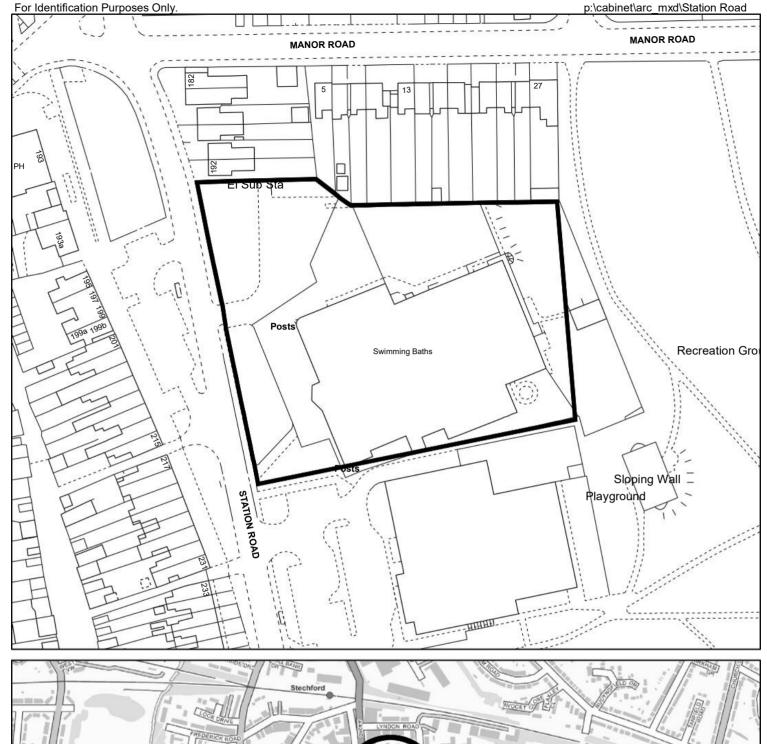

Land At Station Road Yardley East

| Scale (Main Map) | Drawn        | Date       |
|------------------|--------------|------------|
| 1:1,250          | Bharat Patel | 14/12/2022 |
| O S Paf SD1387SW |              |            |