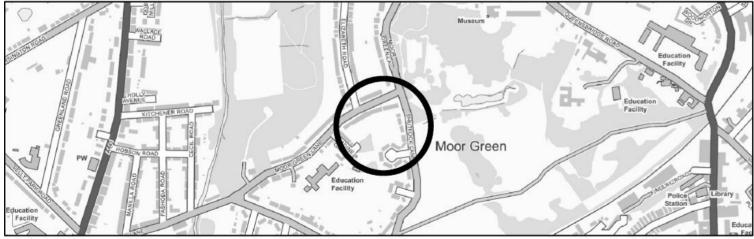

Cadine Gardens (Land to the rear of 276-284) Moor Green Lane Hall Green

| Scale (Main Map)  | Drawn        | Date       |
|-------------------|--------------|------------|
| 1:1,250           | Bharat Patel | 14/11/2022 |
| O.S.Ref. SP0682SW |              |            |