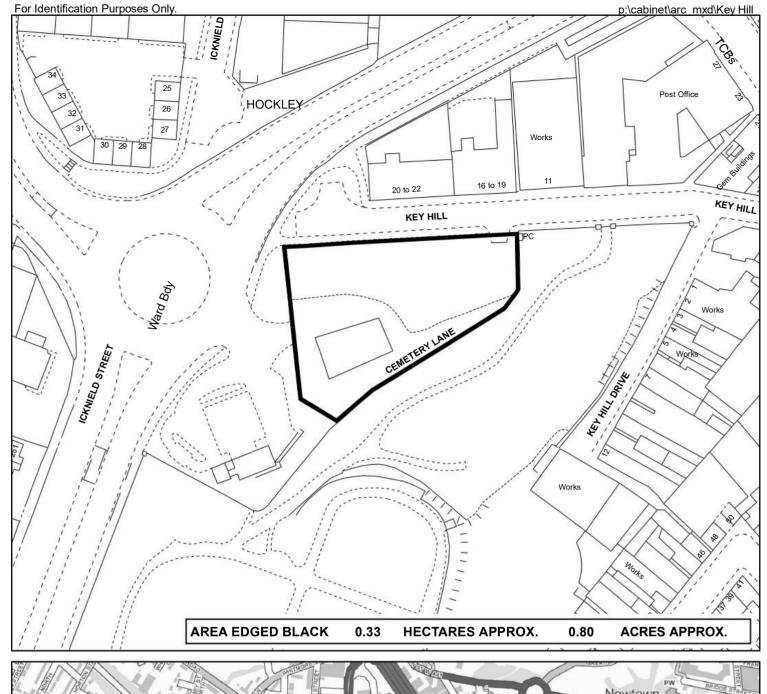

© Crown Copyright and database right 2022. Ordnance Survey 100021326. You are not permitted to copy, sub-licence, distribute or sell any of this data to third parties in any form.

Land At Key Hill Ladywood

| Scale (Main Map) | Drawn        | Date       |
|------------------|--------------|------------|
| 1:1,250          | Bharat Patel | 10/11/2022 |
| O.S.Ref SP0588SE |              |            |

© Crown Copyright and database right 2022. Ordnance Survey 100021326. You are not permitted to copy, sub-licence, distribute or sell any of this data to third parties in any form.