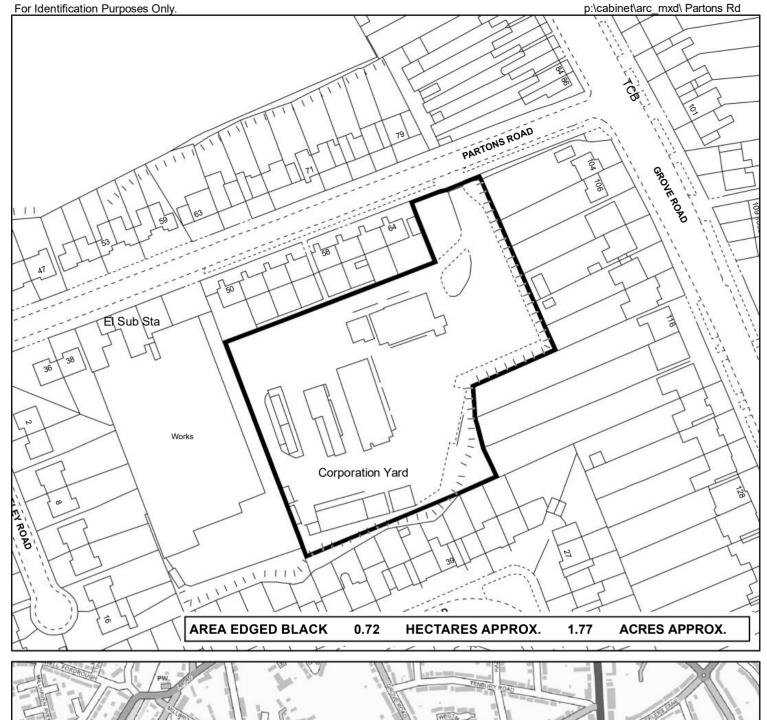

© Crown Copyright and database right 2022. Ordnance Survey 100021326. You are not permitted to copy, sub-licence, distribute or sell any of this data to third parties in any form.

Site At Partons Road Brandwood & King's Heath