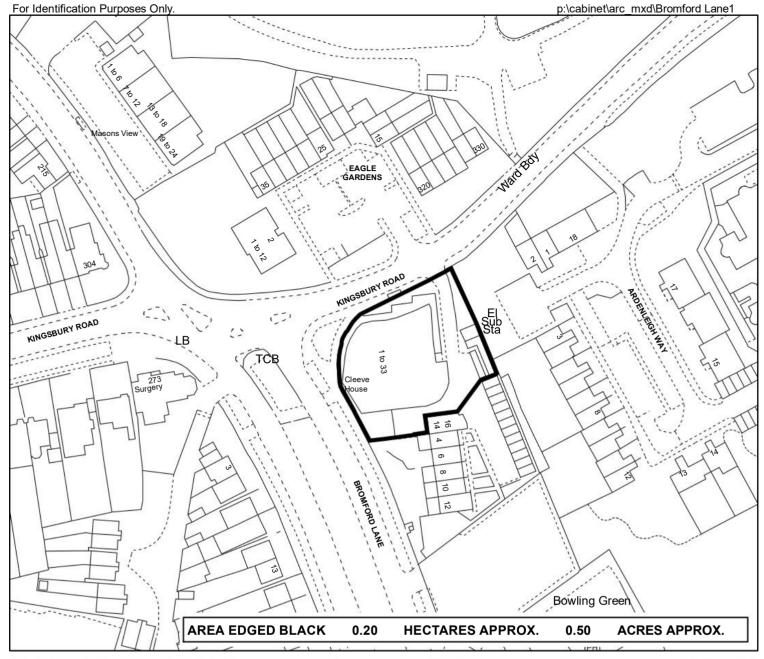

© Crown Copyright and database right 2022. Ordnance Survey 100021326. You are not permitted to copy, sub-licence, distribute or sell any of this data to third parties in any form.

Site at Bromford Lane Erdington