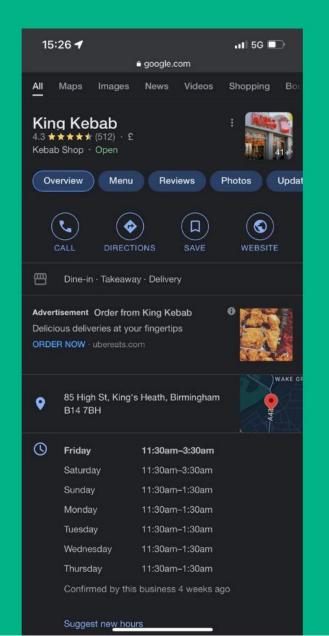

# 4 <u>LICENSING ACT 2003 PREMISES LICENCE – GRANT TASTY IDEA, 77</u> HIGH STREET, KINGS HEATH, BIRMINGHAM, B14 7BH

Report of the Interim Assistant Director of Regulation and Enforcement. N.B. Application scheduled to be heard at 10:00am.

# 5. Relevant background/chronology of key events:

Tasty Idea Ltd applied on 19<sup>th</sup> April 2022 for the grant of a Premises Licence for Tasty Idea, 77 High Street, Kings Heath, Birmingham, B14 7BH.