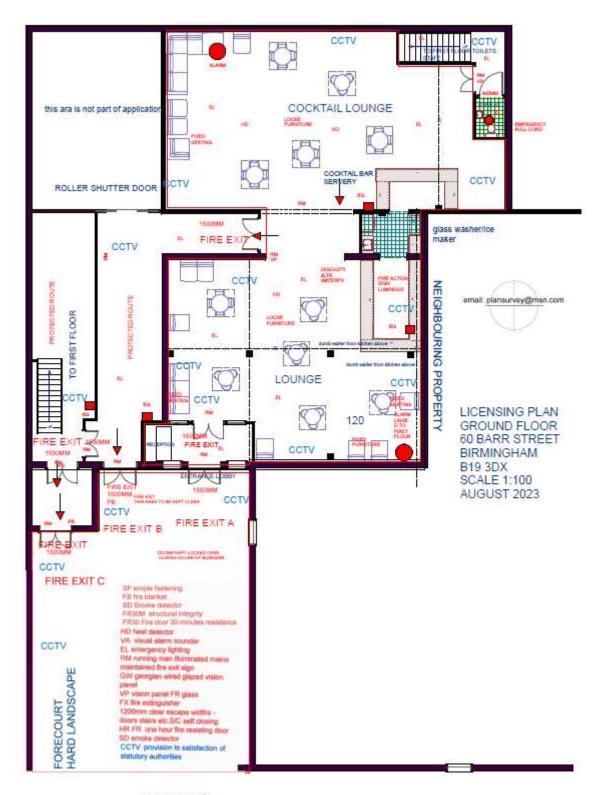

A copy of the determination is attached at Appendix 4.

Conditions have been agreed with West Midlands Police and the applicant, which are attached at Appendix 5.

Site Location Plans at Appendix 6.

When carrying out its licensing functions, a licensing authority must have regard to Birmingham City Council's Statement of Licensing Policy and the Guidance issued by the Secretary of State under s182 of the Licensing Act 2003. The Licensing Authority is also required to take such steps as it considers appropriate for the promotion of the licensing objectives, which are:-