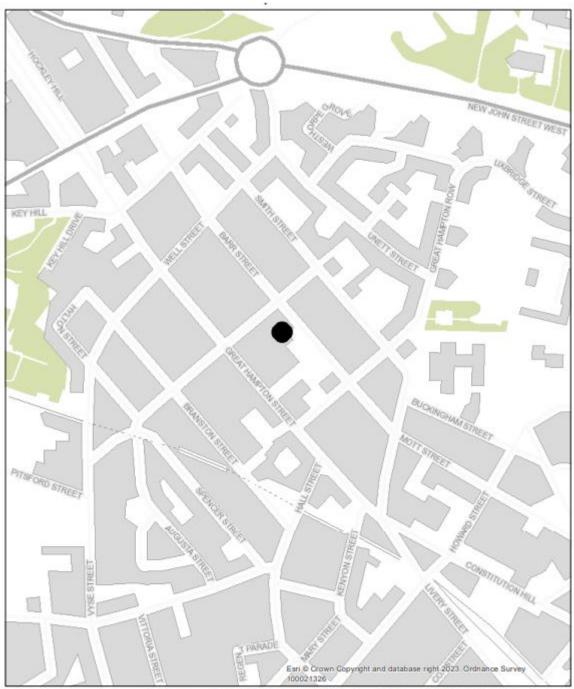

A copy of the determination is attached at Appendix 4.

Conditions have been agreed with West Midlands Police and the applicant, which are attached at Appendix 5.

Site Location Plans at Appendix 6.

When carrying out its licensing functions, a licensing authority must have regard to Birmingham City Council's Statement of Licensing Policy and the Guidance issued by the Secretary of State under s182 of the Licensing Act 2003. The Licensing Authority is also required to take such steps as it considers appropriate for the promotion of the licensing objectives, which are:-