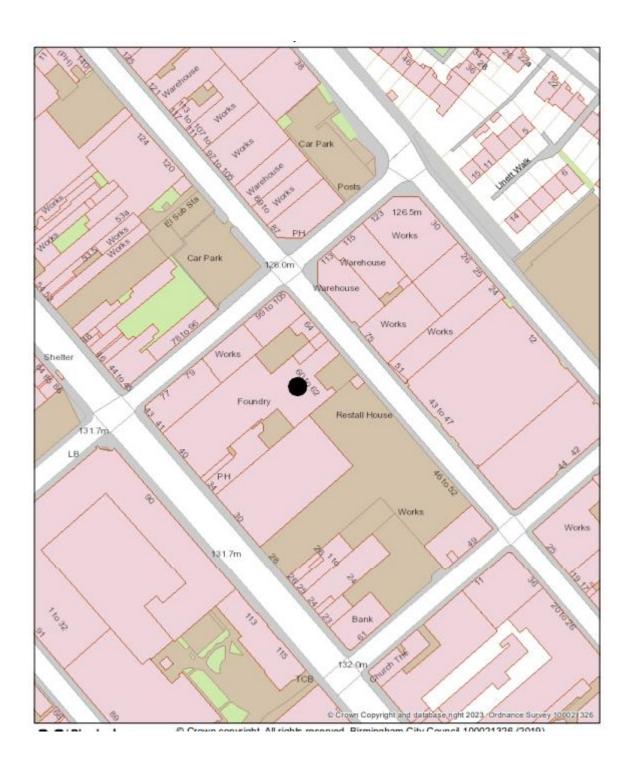

A copy of the determination is attached at Appendix 4.

Conditions have been agreed with West Midlands Police and the applicant, which are attached at Appendix 5.

Site Location Plans at Appendix 6.

When carrying out its licensing functions, a licensing authority must have regard to Birmingham City Council's Statement of Licensing Policy and the Guidance issued by the Secretary of State under s182 of the Licensing Act 2003. The Licensing Authority is also required to take such steps as it considers appropriate for the promotion of the licensing objectives, which are:-