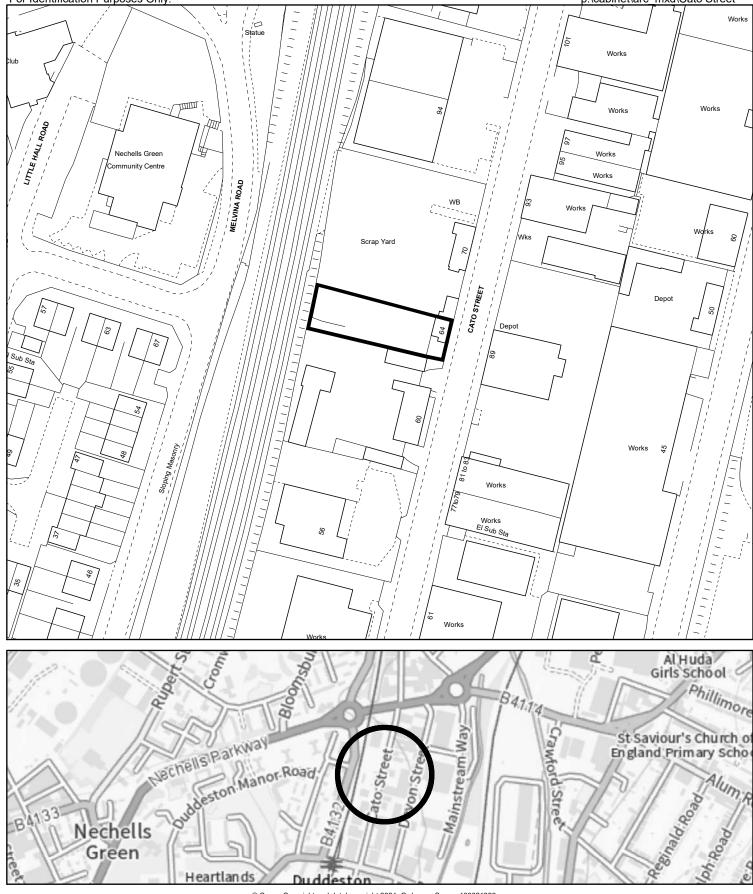

Kathryn James Assistant Director Property Inclusive Growth Directorate 10 Woodcock Street Birmingham, B7 4BG

Site of 64 Cato Street Nechells

Scale (Main Map)DrawnDate1:1,250Bharat Patel15/11/2021O.S.Ref SP0888SE