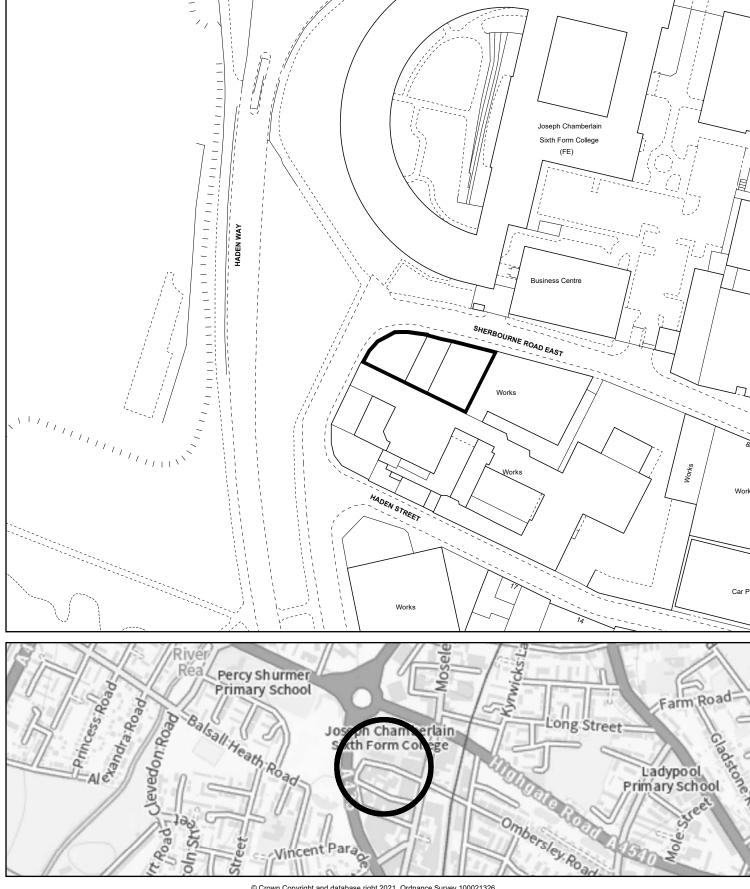

Kathryn James Assistant Director Property Inclusive Growth Directorate 10 Woodcock Street Birmingham, B7 4BG

Site At Sherbourne Road East Balsall Heath

Scale (Main Map)DrawnDate1:1,250Bharat Patel24/11/2021O.S.Ref SP0784NE