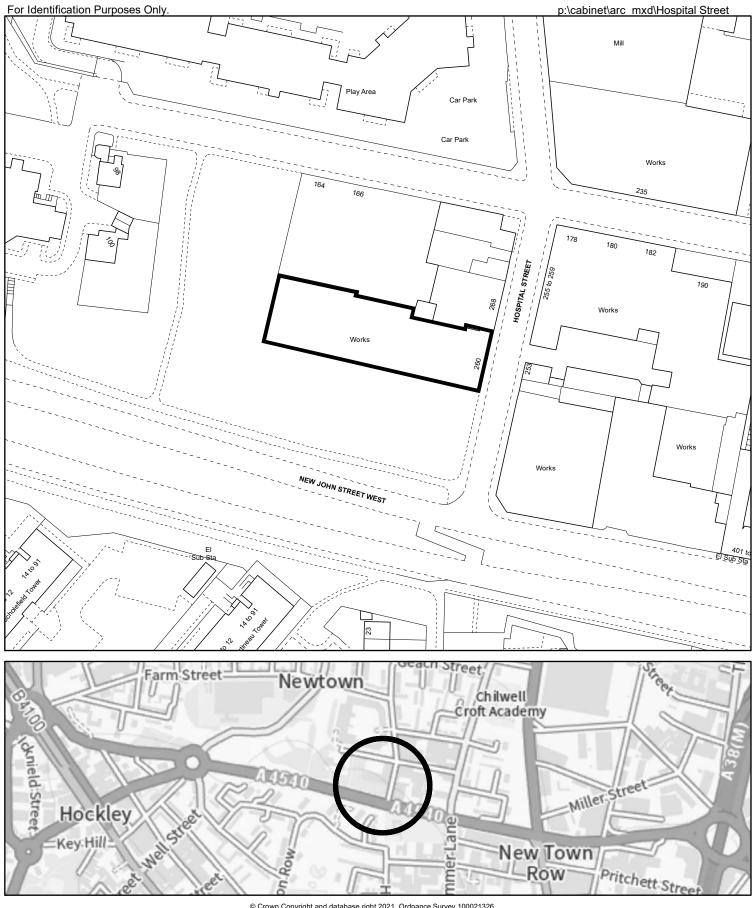

260 Hospital Street Newtown B19 2YF

Scale (Main Map)DrawnDate1:1,250Bharat Patel16/11/2021O.S.Ref SP0688SE

p:\cabinet\arc\_mxd\Cato Street

© Crown Copyright and database right 2021. Ordnance Survey 100021326. You are not permitted to copy, sub-licence, distribute or sell any of this data to third parties in any form.

Kathryn James Assistant Director Property Inclusive Growth Directorate 10 Woodcock Street Birmingham, B7 4BG

Site of 64 Cato Street Nechells

Scale (Main Map)DrawnDate1:1,250Bharat Patel15/11/2021O.S.Ref SP0888SE