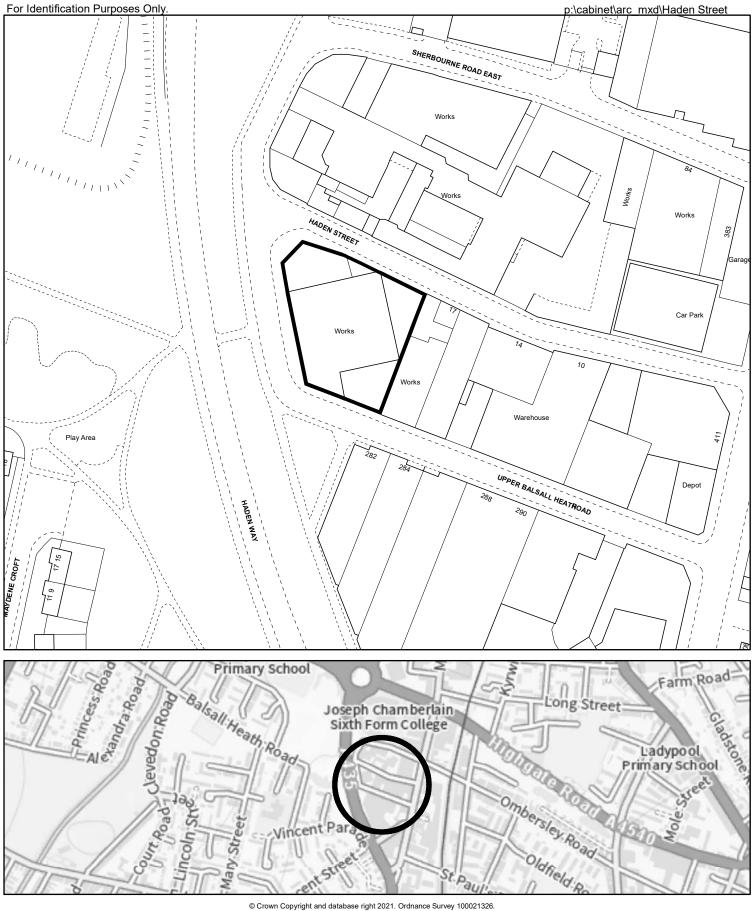

Kathryn James Assistant Director Property Inclusive Growth Directorate 10 Woodcock Street Birmingham, B7 4BG

SITE FRONTING HADEN STREET **BALSALL HEATH WEST** 

Scale (Main Map) Drawn Date 1:1,250 23/11/2021 **Bharat Patel** O.S.Ref SP0784NE