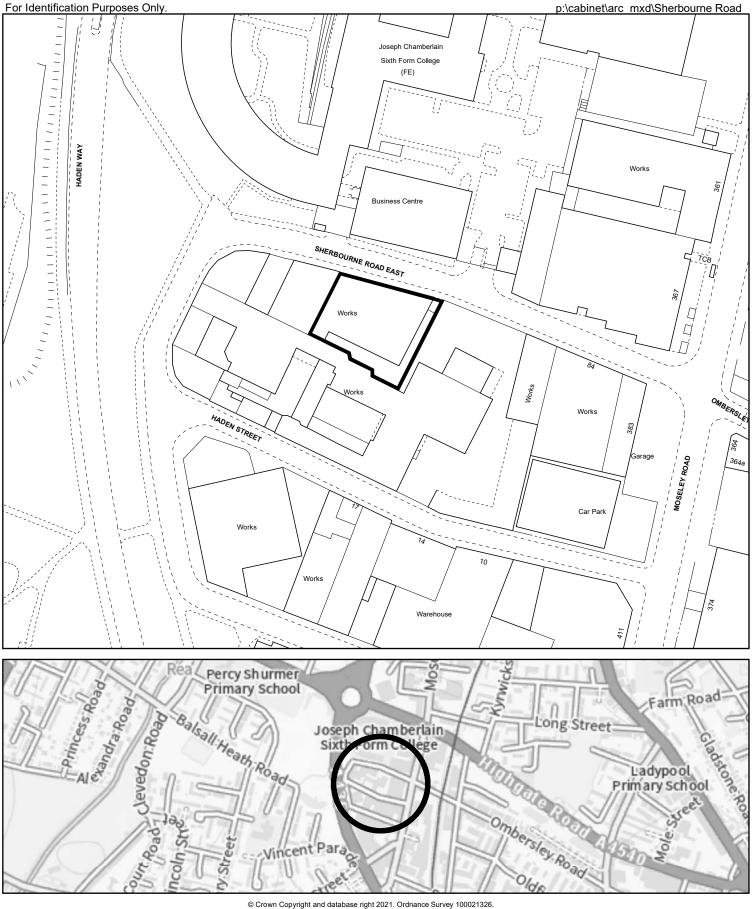

Kathryn James Assistant Director Property Inclusive Growth Directorate 10 Woodcock Street Birmingham, B7 4BG

Site At **Sherbourne Road Balsall Heath** 

Scale (Main Map) Drawn Date 1:1,250 16/11/2021 **Bharat Patel** O.S.Ref SP0784NE