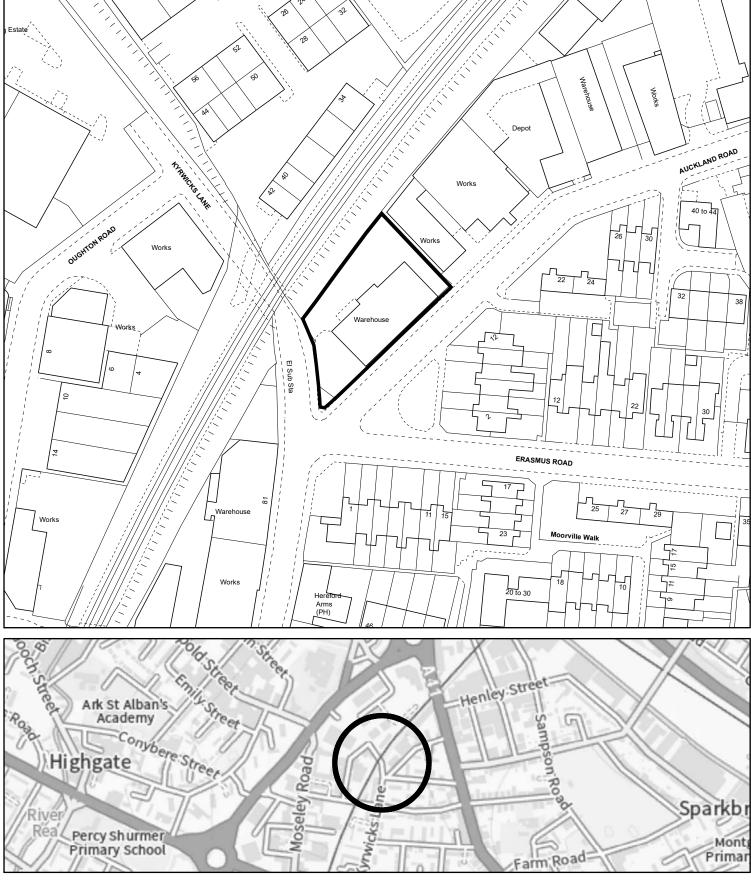

For Identification Purposes Only.

p:\cabinet\arc mxd\Auckland Road

© Crown Copyright and database right 2021. Ordnance Survey 100021326. You are not permitted to copy, sub-licence, distribute or sell any of this data to third parties in any form.

Kathryn James Assistant Director Property Inclusive Growth Directorate 10 Woodcock Street Birmingham, B7 4BG

Industrial Premises at Auckland Road & Kyrwicks Lane Sparkbrook & Balsall Heath East

Scale (Main Map)DrawnDate1:1,250Bharat Patel23/11/2021O.S.Ref SP0885SW