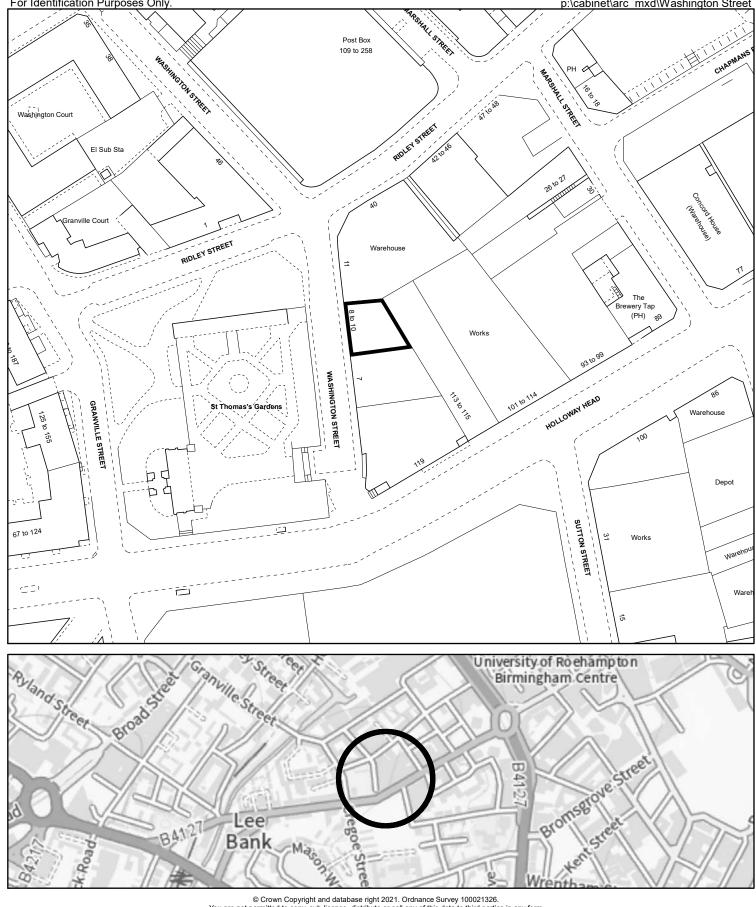

For Identification Purposes Only.

p:\cabinet\arc mxd\Washington Street

© Crown Copyright and database right 2021. Ordnance Survey 100021326. You are not permitted to copy, sub-licence, distribute or sell any of this data to third parties in any form.

Kathryn James Assistant Director Property Inclusive Growth Directorate 10 Woodcock Street Birmingham, B7 4BG

8-10 Washington Street Ladywood

Scale (Main Map) Drawn Date 1:1,250 15/11/2021 **Bharat Patel** O.S.Ref SP0686SE