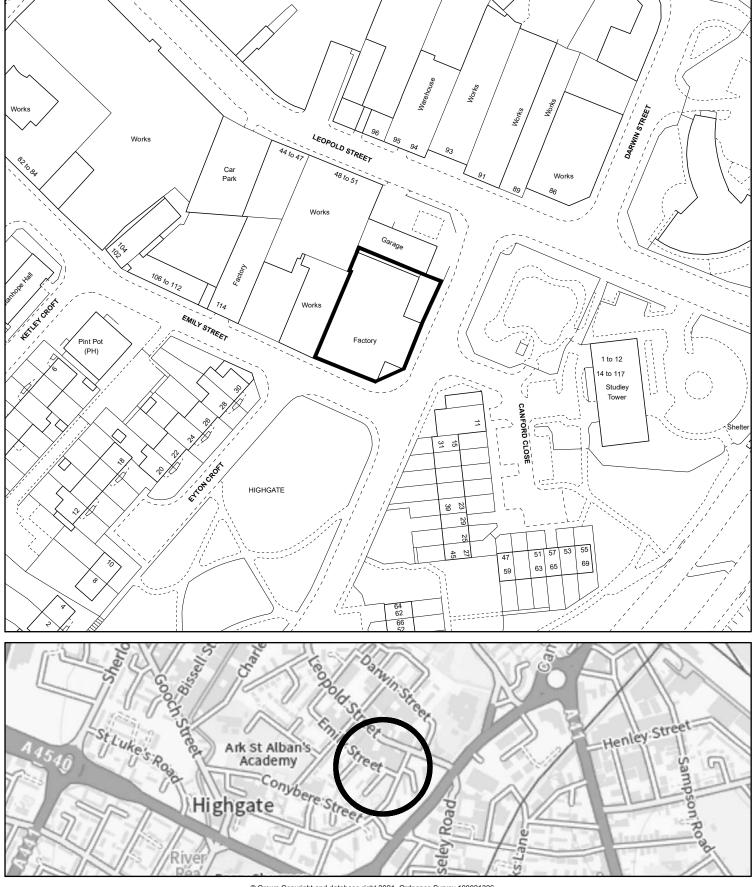

For Identification Purposes Only.

p:\cabinet\arc\_mxd\Emily Street

© Crown Copyright and database right 2021. Ordnance Survey 100021326. You are not permitted to copy, sub-licence, distribute or sell any of this data to third parties in any form.

Kathryn James Assistant Director Property Inclusive Growth Directorate 10 Woodcock Street Birmingham, B7 4BG

Site At Emily Street Bordesley & Highgate

Scale (Main Map)DrawnDate1:1,250Bharat Patel23/11/2021O.S.Ref SP0785SE