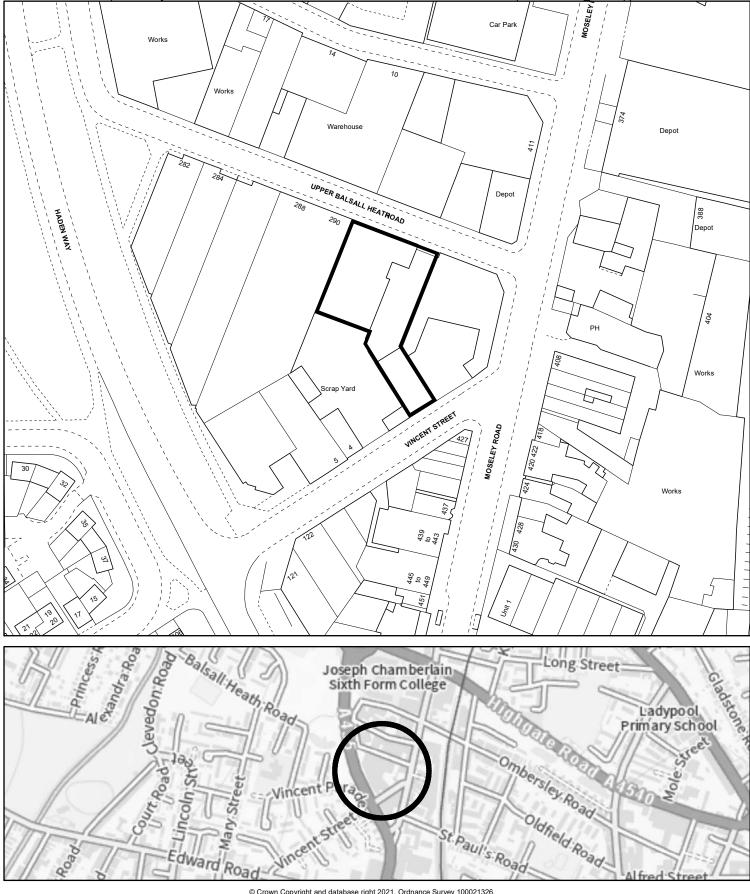

p:\cabinet\arc\_mxd\Upper Balsall Heath Road

© Crown Copyright and database right 2021. Ordnance Survey 100021326. You are not permitted to copy, sub-licence, distribute or sell any of this data to third parties in any form.

Kathryn James Assistant Director Property Inclusive Growth Directorate 10 Woodcock Street Birmingham, B7 4BG

Site At Upper Balsall Heath Road Balsall Heath

Scale (Main Map)DrawnDate1:1,250Bharat Patel24/11/2021O.S.Ref SP0784NE