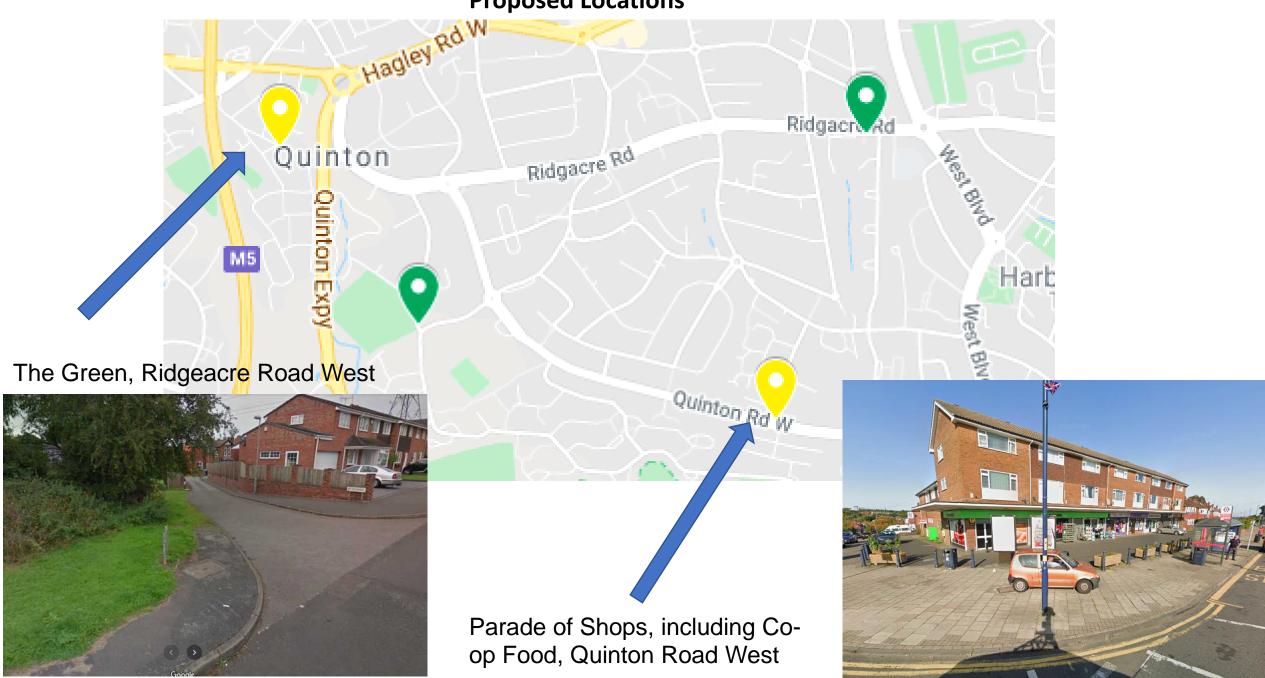

## Noticeboards – Quinton LIF

| Location                                                                      | Status                         |
|-------------------------------------------------------------------------------|--------------------------------|
| Highfield Farm Recreational Ground, B32 1QX                                   | Installed                      |
| Quinbourne Community Centre, B32 2TW                                          | Installed                      |
| Saint Boniface Church, B32 2DQ                                                | Rejected by Highways           |
| Co-op, 162 Wolverhampton Road South, B32 1QX                                  | Rejected by Highways           |
| Tesco Superstore, Ridgeacre Lane, B32 1PT                                     | Rejected by Highways           |
| Quinton Village Post Office, B32 1EP                                          | Rejected by Landowner          |
| Parade of Shops, including by Co-op Food, Quinton Road West, Quinton, B32 2RE | Considered. Recommended        |
| The Green, Ridgeacre Road West, B32 1BF                                       | Considered. Recommended        |
| Quinton Meadows, B32 1AS                                                      | Potential Alternative Location |
| Quinton Recreational Ground, B32 1AY                                          | Potential Alternative Location |

## **Proposed Locations**