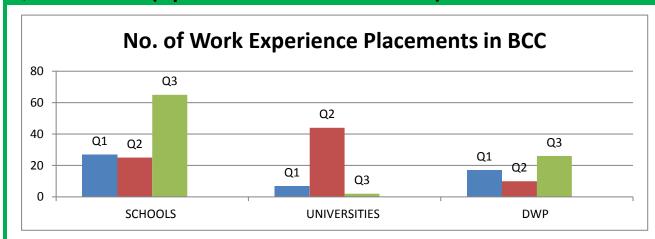

## **Quarters 1 - 3 (April 2015 - December 2015)**

No. of Work Experience Placements for School students, University students and DWP claimants

No. of students from different wards on Placements - based on their home address (School)