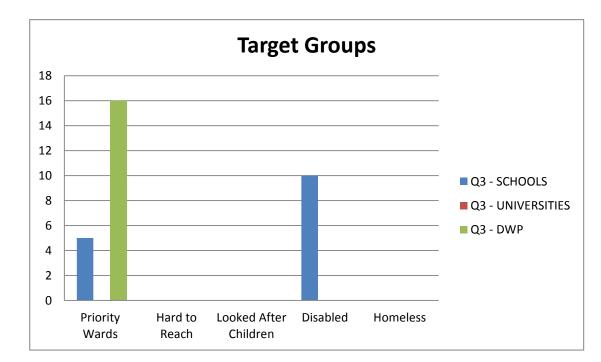

No. of placements (School, University & DWP) by each Directorate. Figures shown from Quarter 3 and Year to Date.

No. of individuals on placements from each of the target areas. Figures shown from Quarter 3 and Year to Date.

PAGE 3

Commentry on statistics: Many placement offerings for University Students were withdrawn by departments for operational reasons (YTD Figures). Q3 is notoriously quiet for placement requests. Most activity for takes place between April and September.

Placements Started v Completed - high proportion of on-going placements for the academic year

**Highlights from this Quarter:** 

No. of placements (School, University & DWP) which are requested, confirmed or withdrawn by each Directorate. Figures shown from Quarter 3 and Year to Date.