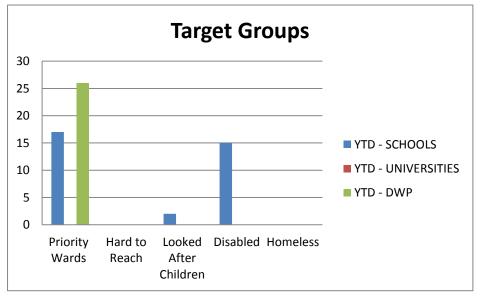

No. of Work Experience Placements for each Directorate/Members for School students, University students and DWP

No. of individuals on placements from each of the target areas

Destination of students following completion of Work Experience Placements

No. of placements (School, University & DWP) by each Directorate. Figures shown from Quarter 3 and Year to Date.

No. of individuals on placements from each of the target areas. Figures shown from Quarter 3 and Year to Date.