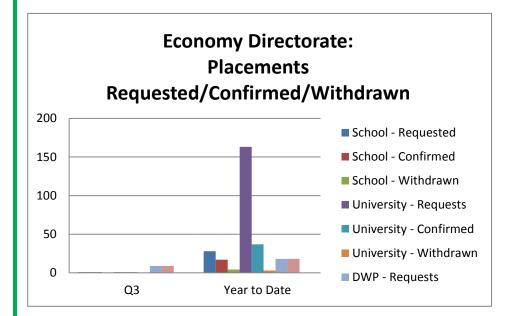

No. of placements (School, University & DWP) by each Directorate. Figures shown from Quarter 3 and Year to Date.

No. of individuals on placements from each of the target areas. Figures shown from Quarter 3 and Year to Date.

PAGE 3

Commentry on statistics: Many placement offerings for University Students were withdrawn by departments for operational reasons (YTD Figures). Q3 is notoriously quiet for placement requests. Most activity for takes place between April and September.

Placements Started v Completed - high proportion of on-going placements for the academic year

**Highlights from this Quarter:** 

No. of placements (School, University & DWP) which are requested, confirmed or withdrawn by each Directorate. Figures shown from Quarter 3 and Year to Date.