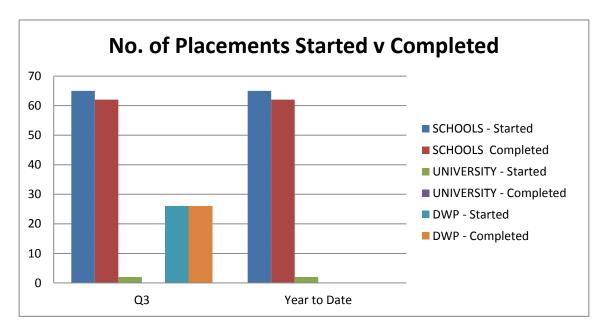

Placements Started v Completed - high proportion of on-going placements for the academic year

**Highlights from this Quarter:** 

No. of placements (School, University & DWP) which are requested, confirmed or withdrawn by each Directorate. Figures shown from Quarter 3 and Year to Date.

No. of placements (School, University & DWP) which are requested, confirmed or withdrawn by Members. Figures shown from Quarter 3 and Year to Date.

Overview of placements completed compared to the placements started. Figures shown in Quarter 3 and Year to Date