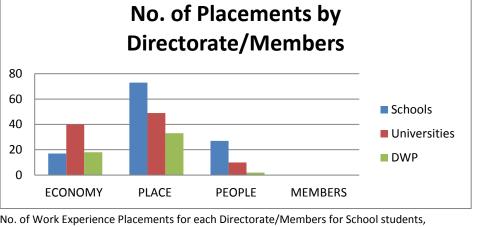

No. of Work Experience Placements for each Directorate/Members for School students, University students and DWP

No. of individuals on placements from each of the target areas

Destination of students following completion of Work Experience Placements

No. of placements (School, University & DWP) by each Directorate. Figures shown from Quarter 3 and Year to Date.

No. of individuals on placements from each of the target areas. Figures shown from Quarter 3 and Year to Date.