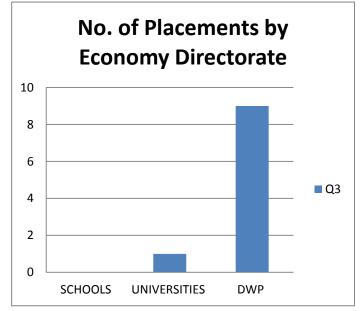

No. of placements (School, University & DWP) by each Directorate. Figures shown from Quarter 3 and Year to Date.

No. of individuals on placements from each of the target areas. Figures shown from Quarter 3 and Year to Date.