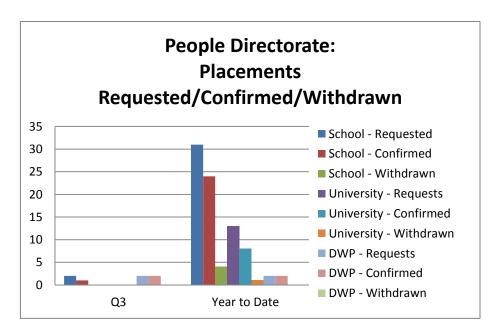

No. of placements (School, University & DWP) by each Directorate. Figures shown from Quarter 3 and Year to Date.

No. of individuals on placements from each of the target areas. Figures shown from Quarter 3 and Year to Date.

Placements Started v Completed - high proportion of on-going placements for the academic year

**Highlights from this Quarter:** 

No. of placements (School, University & DWP) which are requested, confirmed or withdrawn by each Directorate. Figures shown from Quarter 3 and Year to Date.

PAGE 3

Commentry on statistics: Many placement offerings for University Students were withdrawn by departments for operational reasons (YTD Figures). Q3 is notoriously quiet for placement requests. Most activity for takes place between April and September.