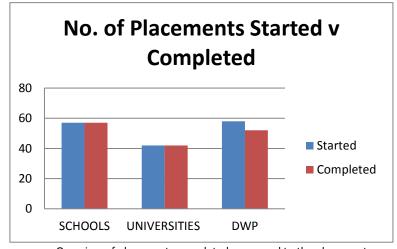

Overview of placements completed compared to the placements

Commentry on statistics: This period is notoriously quite for work experience placements. The majority of placements are within Parks and these have been targeted at students studying Horticulture and most will continue for the remainder of the academic year.

Placements Started v Completed - high proportion of on-going placements for the academic year

**Highlights from this Quarter:** 

No. of placements (School, University & DWP) which are requested, confirmed or withdrawn by each Directorate. Figures shown from Quarter 3 and Year to Date.

No. of placements (School, University & DWP) which are requested, confirmed or withdrawn by Members. Figures shown from Quarter 3 and Year to Date.

Overview of placements completed compared to the placements started. Figures shown in Quarter 3 and Year to Date