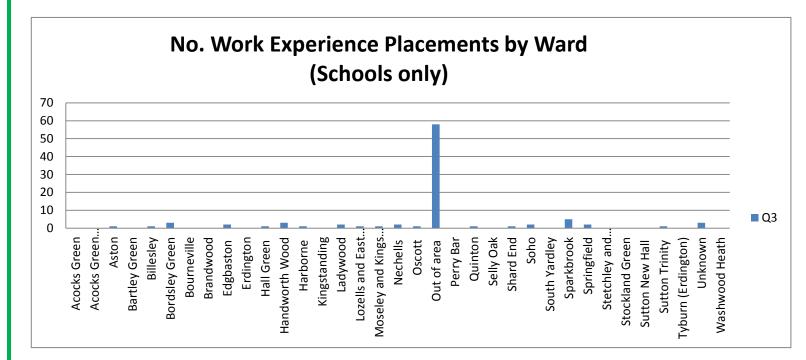

**Priority Wards** 

Washwood Heath

Lozells and East Handsworth

Aston

**Bordesley** 

Nechells

Soho Sparkbrook

## **Quarters 1 - 3 (April 2015 - December 2015)**

No. of Work Experience Placements for School students, University students and DWP claimants

No. of students from different wards on Placements - based on their home address (School)