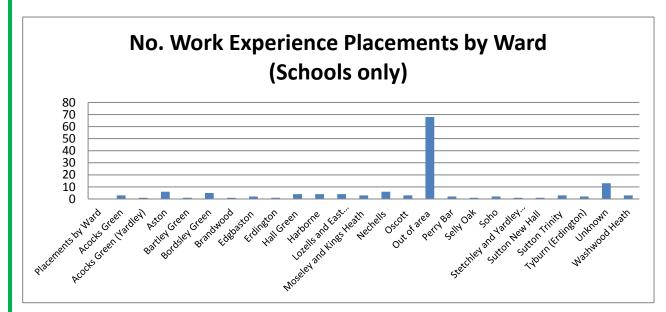

## **Quarters 1 - 3 (April 2015 - December 2015)**

No. of Work Experience Placements for School students, University students and DWP claimants

No. of students from different wards on Placements - based on their home address (School)