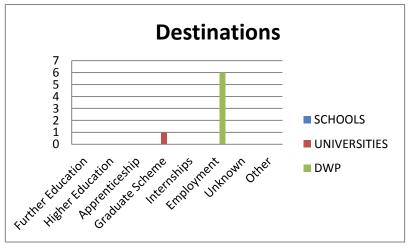

No. of Work Experience Placements for each Directorate/Members for School students, University students and DWP

No. of individuals on placements from each of the target areas

Destination of students following completion of Work Experience Placements

Highlights from this Quarter: One former Unviersity student on work placement Summer 2015 has secured a Graduate Placement with Planning & Regneration. A former DWP placee in Procurement has secured a FTC for 12 months following a successful period as an Intern