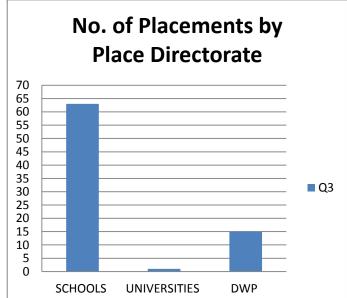

No. of Work Experience Placements for each Directorate/Members for School students, University students and DWP

No. of individuals on placements from each of the target areas

Destination of students following completion of Work Experience Placements

No. of placements (School, University & DWP) by each Directorate. Figures shown from Quarter 3 and Year to Date.

No. of individuals on placements from each of the target areas. Figures shown from Quarter 3 and Year to Date.