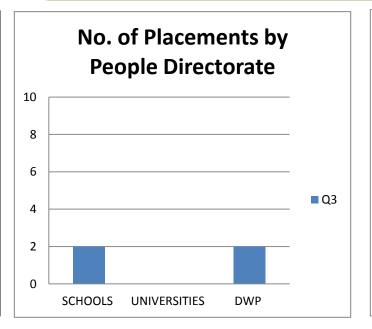

No. of Work Experience Placements for each Directorate/Members for School students, University students and DWP

No. of individuals on placements from each of the target areas

Destination of students following completion of Work Experience Placements

No. of placements (School, University & DWP) by each Directorate. Figures shown from Quarter 3 and Year to Date.

No. of individuals on placements from each of the target areas. Figures shown from Quarter 3 and Year to Date.