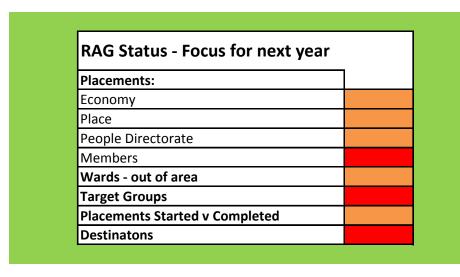

**Priority Wards** 

Washwood Heath

Lozells and East Handsworth

Aston

**Bordesley** 

Nechells

Soho Sparkbrook

## **Quarters 1 - 3 (April 2015 - December 2015)**



No. of Work Experience Placements for School students, University students and DWP claimants



No. of students from different wards on Placements - based on their home address (School)



No. of Work Experience Placements for each Directorate/Members for School students, University students and DWP



No. of individuals on placements from each of the target areas



Destination of students following completion of Work Experience Placements



Overview of placements completed compared to the placements



Commentry on statistics: This period is notoriously quite for work experience placements. The majority of placements are within Parks and these have been targeted at students studying Horticulture and most will continue for the remainder of the academic year.

Highlights from this Quarter: One former Unviersity student on work placement Summer 2015 has secured a Graduate Placement with Planning & Regneration. A former DWP placee in Procurement has secured a FTC for 12 months following a successful period as an Intern









No. of placements (School, University & DWP) by each Directorate. Figures shown from Quarter 3 and Year to Date.







No. of individuals on placements from each of the target areas. Figures shown from Quarter 3 and Year to Date.

PAGE 3

Commentry on statistics: M