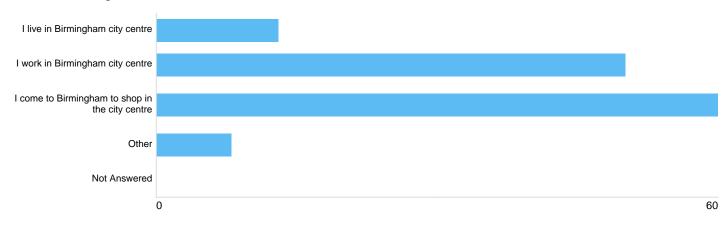

# Question 3: Why do you come to Birmingham city centre?

### Reasons for coming into Brum

| Option                                          | Total | Percent |
|-------------------------------------------------|-------|---------|
| I live in Birmingham city centre                | 13    | 14.44%  |
| I work in Birmingham city centre                | 50    | 55.56%  |
| I come to Birmingham to shop in the city centre | 60    | 66.67%  |
| Other                                           | 8     | 8.89%   |
| Not Answered                                    | 0     | 0%      |