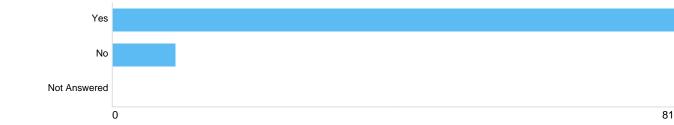

# Question 5: Do you object to fundraisers approaching you?

## **Objections**

| Option       | Total | Percent |
|--------------|-------|---------|
| Yes          | 81    | 90.00%  |
| No           | 9     | 10.00%  |
| Not Answered | 0     | 0%      |