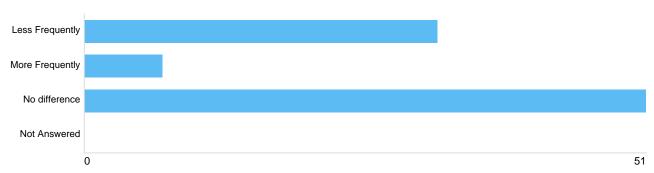

# Question 6: Do you feel that you have been approached less frequently by face to face fundraisers since 1st July?

# Have they noticed the difference?

| Option          | Total | Percent |
|-----------------|-------|---------|
| Less Frequently | 32    | 35.56%  |
| More Frequently | 7     | 7.78%   |
| No difference   | 51    | 56.67%  |
| Not Answered    | 0     | 0%      |