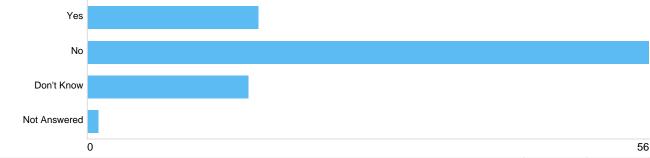

### Improvement in behaviour

| Option       | Total | Percent |
|--------------|-------|---------|
| Yes          | 17    | 18.89%  |
| No           | 56    | 62.22%  |
| Don't Know   | 16    | 17.78%  |
| Not Answered | 1     | 1.11%   |