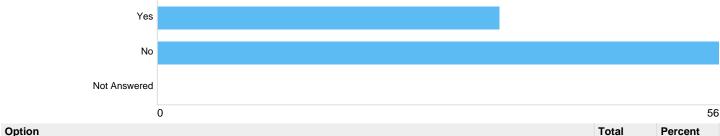

Question 7: Have you noticed a reduction in the number of fundraisers in the city centre since 1st July 2016?

### Reduction in number

| Option       | Total | Percent |
|--------------|-------|---------|
| Yes          | 34    | 37.78%  |
| No           | 56    | 62.22%  |
| Not Answered | 0     | 0%      |

Question 8: Have you noticed an improvement in the behaviour of fundraisers since 1st July 2016 (e.g. have you noticed fundraisers become less forceful in the way that they approach the public)?