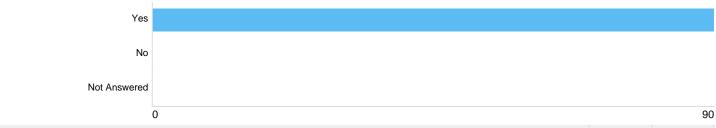

# Question 4: Have you every been approached by face to face fundraisers in the city centre?

#### Contact

| Option       | Total | Percent |
|--------------|-------|---------|
| Yes          | 90    | 100.00% |
| No           | 0     | 0%      |
| Not Answered | 0     | 0%      |