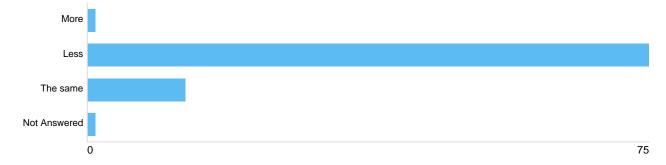

Question 9: Are you happy with the level of fundraising that takes place on the city centre's streets since 1st July 2016? Should there be more, less or the same?

### How much going forward

| Option       | Total | Percent |
|--------------|-------|---------|
| More         | 1     | 1.11%   |
| Less         | 75    | 83.33%  |
| The same     | 13    | 14.44%  |
| Not Answered | 1     | 1.11%   |