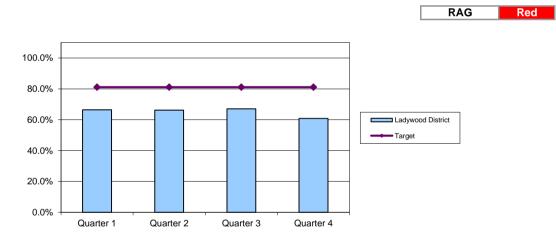

### Percentage satisfied with Sport & Leisure facilities and Events

Birmingham Residents Tracker

| District          | Quarter 1 | Quarter 2 | Quarter 3 | Quarter 4 |
|-------------------|-----------|-----------|-----------|-----------|
| Ladywood District | 74.5%     | 66.8%     | 69.1%     | 69.1%     |
| Target            | 75.5%     | 80.4%     | 74.7%     | 78.3%     |