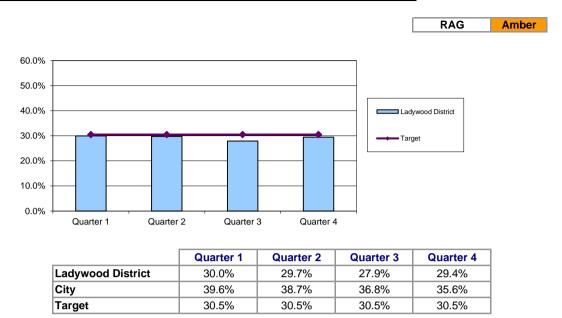

#### Percentage satisfied with the local area

RAG Amber

|                   | Quarter 1 | Quarter 2 | Quarter 3 | Quarter 4 |
|-------------------|-----------|-----------|-----------|-----------|
| Ladywood District | 78.5%     | 77.3%     | 76.1%     | 79.1%     |
| City              | 87.2%     | 86.5%     | 86.4%     | 85.3%     |
| Target            | 85.5%     | 85.5%     | 85.5%     | 85.5%     |