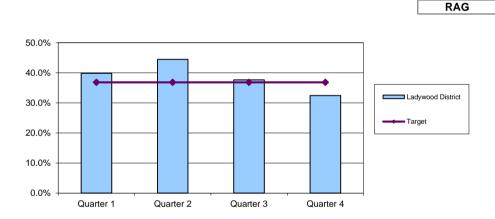

### Percentage satisfied with Sport & Leisure facilities and Events

Birmingham Residents Tracker

| District          | Quarter 1 | Quarter 2 | Quarter 3 | Quarter 4 |
|-------------------|-----------|-----------|-----------|-----------|
| Ladywood District | 74.5%     | 66.8%     | 69.1%     | 69.1%     |
| Target            | 75.5%     | 80.4%     | 74.7%     | 78.3%     |

| City   | Quarter 1 | Quarter 2 | Quarter 3 | Quarter 4 |
|--------|-----------|-----------|-----------|-----------|
| City   | 79.1%     | 76.9%     | 77.5%     | 77.5%     |
| Target | 74.1%     | 77.7%     | 75.5%     | 77.5%     |