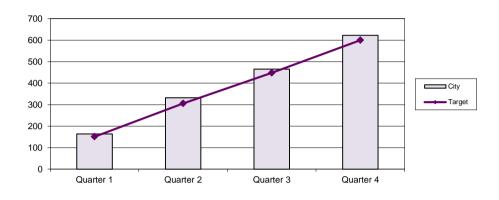

#### Residual household waste per household - City figure

|        | Quarter 1 | Quarter 2 | Quarter 3 | Quarter 4 |
|--------|-----------|-----------|-----------|-----------|
| City   | 164       | 332       | 466       | 622       |
| Target | 151       | 306       | 448       | 600       |