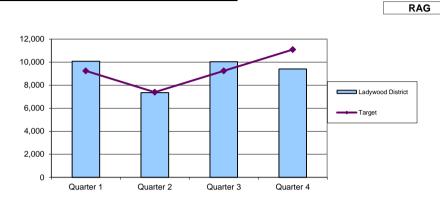

# Attendance of young people ages 11-25 engaged in youth work delivered by Birmingham Youth Service (BYS)

| District          | Quarter 1 | Quarter 2 | Quarter 3 | Quarter 4 | YTD    |
|-------------------|-----------|-----------|-----------|-----------|--------|
| Ladywood District | 10,084    | 7,355     | 10,043    | 9,408     | 36,890 |
| Target            | 9,250     | 7,400     | 9,250     | 11,100    | 37,000 |