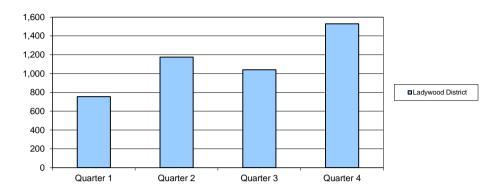

#### **Total attendance by District**

| District          | Quarter 1 | Quarter 2 | Quarter 3 | Quarter 4 |
|-------------------|-----------|-----------|-----------|-----------|
| Ladywood District | 117,993   | 217,814   | 321,571   | 496,230   |
| Target            | 118,679   | 211,729   | 328,797   | 454,640   |