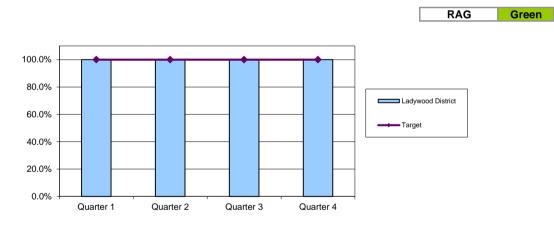

### Percentage of dog fouling complaints dealt with within 5 days

| District          | Quarter 1 | Quarter 2 | Quarter 3 | Quarter 4 |
|-------------------|-----------|-----------|-----------|-----------|
| Ladywood District | 100.0%    | 100.0%    | 100.0%    | 100.0%    |
| Target            | 100.0%    | 100.0%    | 100.0%    | 100.0%    |

| City   | Quarter 1 | Quarter 2 | Quarter 3 | Quarter 4 |
|--------|-----------|-----------|-----------|-----------|
| City   | 100.0%    | 100.0%    | 100.0%    | 100.0%    |
| Target | 100.0%    | 100.0%    | 100.0%    | 100.0%    |