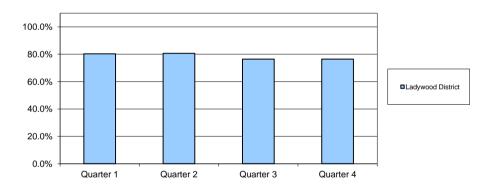

# Percentage satisfied with children's playgrounds and multi-use games areas

RAG

Green

(Where used in the last 12 months) Birmingham Resident's Tracker Survey

100.0%

80.0%

60.0%

40.0%

20.0%

Quarter 1 Quarter 2 Quarter 3 Quarter 4

| District          | Quarter 1 | Quarter 2 | Quarter 3 | Quarter 4 |
|-------------------|-----------|-----------|-----------|-----------|
| Ladywood District | 80.0%     | 83.2%     | 79.0%     | 79.0%     |
| Target            | 64.0%     | 64.0%     | 64.0%     | 63.0%     |