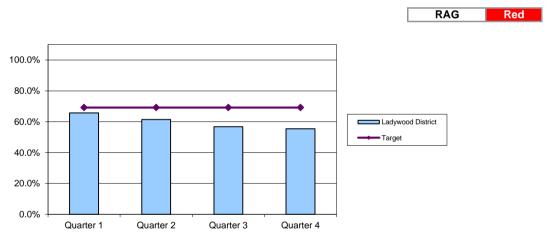

### Percentage satisfied with Sport & Leisure facilities and Events

Birmingham Residents Tracker

| District          | Quarter 1 | Quarter 2 | Quarter 3 | Quarter 4 |
|-------------------|-----------|-----------|-----------|-----------|
| Ladywood District | 74.5%     | 66.8%     | 69.1%     | 69.1%     |
| Target            | 75.5%     | 80.4%     | 74.7%     | 78.3%     |

| City   | Quarter 1 | Quarter 2 | Quarter 3 | Quarter 4 |
|--------|-----------|-----------|-----------|-----------|
| City   | 79.1%     | 76.9%     | 77.5%     | 77.5%     |
| Target | 74.1%     | 77.7%     | 75.5%     | 77.5%     |