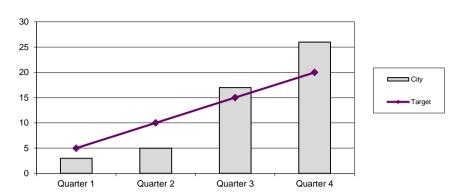

# Community Asset Transfers / Leases Progressed City figure

City ligure RAG Green

| District          | Quarter 1 | Quarter 2 | Quarter 3 | Quarter 4 |
|-------------------|-----------|-----------|-----------|-----------|
| Ladywood District | 0         | 0         | 6         | 0         |

| City   | Quarter 1 | Quarter 2 | Quarter 3 | Quarter 4 |
|--------|-----------|-----------|-----------|-----------|
| City   | 3         | 5         | 17        | 26        |
| Target | 5         | 10        | 15        | 20        |