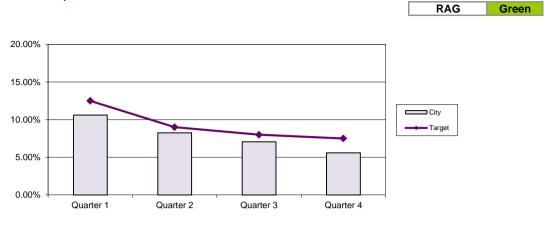

#### Percentage of municipal waste to landfill - City figure

(CBP Measure)

|        | Quarter 1 | Quarter 2 | Quarter 3 | Quarter 4 |
|--------|-----------|-----------|-----------|-----------|
| City   | 10.62%    | 8.26%     | 7.05%     | 5.59%     |
| Target | 12.50%    | 9.00%     | 8.00%     | 7.50%     |