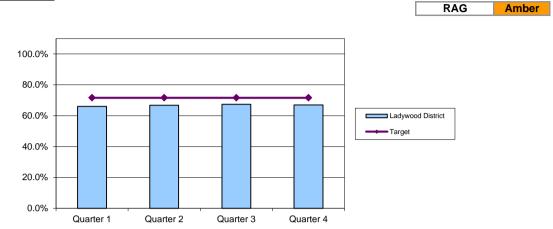

#### Percentage satisfied with the fortnightly collection of recyclable

material Birmingham Residents Tracker Survey

| District          | Quarter 1 | Quarter 2 | Quarter 3 | Quarter 4 |
|-------------------|-----------|-----------|-----------|-----------|
| Ladywood District | 66.0%     | 66.7%     | 67.4%     | 66.9%     |
| Target            | 71.6%     | 71.6%     | 71.6%     | 71.6%     |