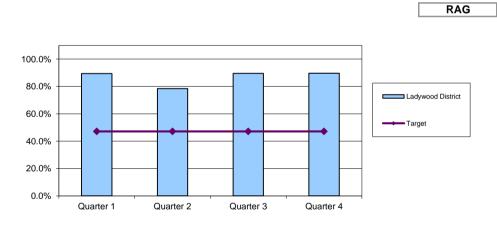

#### Percentage satisfied with museums and galleries

|                   | Quarter 1 | Quarter 2 | Quarter 3 | Quarter 4 |
|-------------------|-----------|-----------|-----------|-----------|
| Ladywood District | 89.4%     | 78.4%     | 89.6%     | 89.6%     |
| City              | 83.4%     | 84.2%     | 85.9%     | 85.9%     |
| Target            | 47.2%     | 47.2%     | 47.2%     | 47.2%     |

Green