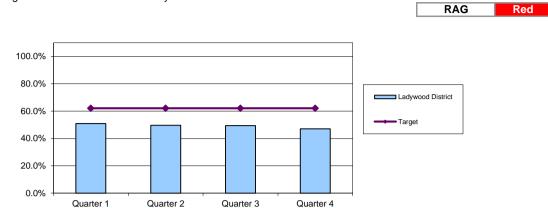

#### Percentage satisfied with street cleanliness

Birmingham Residents Tracker Survey

| District          | Quarter 1 | Quarter 2 | Quarter 3 | Quarter 4 |
|-------------------|-----------|-----------|-----------|-----------|
| Ladywood District | 50.9%     | 49.6%     | 49.4%     | 47.0%     |
| Target            | 62.1%     | 62.1%     | 62.1%     | 62.1%     |