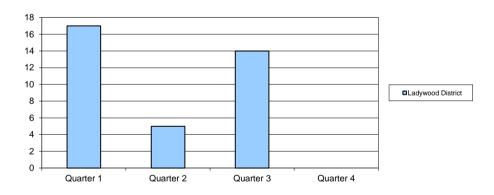

#### Number of Section 4 Prevention of Damage by Pests Act Notices

**<u>served</u>** (No targets for this measure - Reactive Service)

|                   | Quarter 1 | Quarter 2 | Quarter 3 | Quarter 4 | YTD |
|-------------------|-----------|-----------|-----------|-----------|-----|
| Ladywood District | 17        | 5         | 14        | 0         | 36  |
| City              | 90        | 57        | 60        | 14        | 221 |