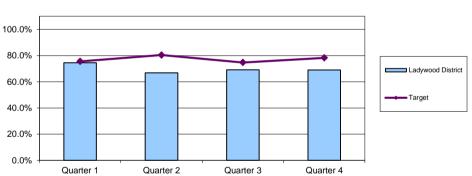

### Percentage satisfied with Sport & Leisure facilities and Events

Birmingham Residents Tracker

| District          | Quarter 1 | Quarter 2 | Quarter 3 | Quarter 4 |
|-------------------|-----------|-----------|-----------|-----------|
| Ladywood District | 74.5%     | 66.8%     | 69.1%     | 69.1%     |
| Target            | 75.5%     | 80.4%     | 74.7%     | 78.3%     |