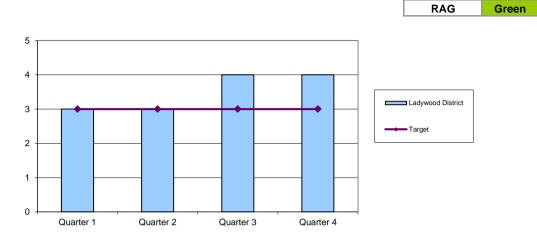

### **Number of Coproduced Projects**

| District          | Quarter 1 | Quarter 2 | Quarter 3 | Quarter 4 |
|-------------------|-----------|-----------|-----------|-----------|
| Ladywood District | 3         | 3         | 4         | 4         |
| Target            | 3         | 3         | 3         | 3         |

| City   | Quarter 1 | Quarter 2 | Quarter 3 | Quarter 4 |
|--------|-----------|-----------|-----------|-----------|
| City   | 30        | 30        | 32        | 31        |
| Target | 30        | 30        | 30        | 30        |