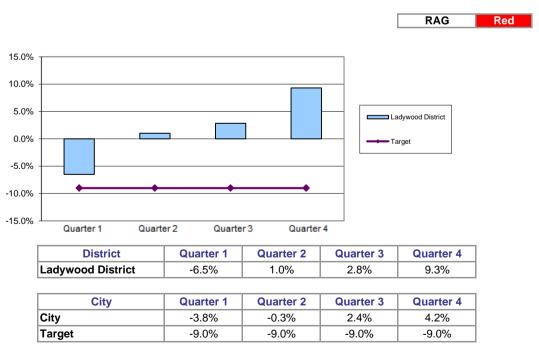

#### Improved street and environmental cleanliness (Level of Litter)

City figure (CBP Measure)

|        | Quarter 1 | Quarter 2 | Quarter 3 | Quarter 4 |
|--------|-----------|-----------|-----------|-----------|
| City   | 2.86%     | 2.86%     | 4.86%     | 5.90%     |
| Target | 5.00%     | 5.00%     | 5.00%     | 5.00%     |