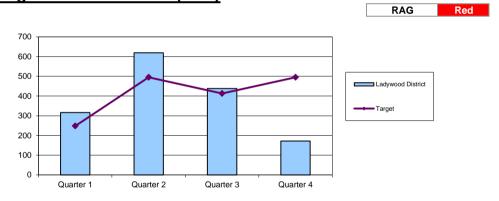

#### Residual household waste per household - City figure

|        | Quarter 1 | Quarter 2 | Quarter 3 | Quarter 4 |
|--------|-----------|-----------|-----------|-----------|
| City   | 164       | 332       | 466       | 622       |
| Target | 151       | 306       | 448       | 600       |