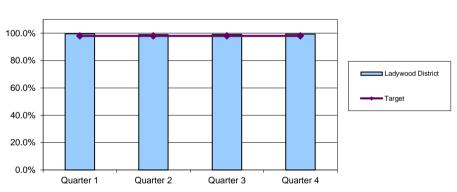

#### **Belisha Beacons repaired within 2 hours**

RAG Green

|                   | Quarter 1 | Quarter 2 | Quarter 3 | Quarter 4 |
|-------------------|-----------|-----------|-----------|-----------|
| Ladywood District | 100.0%    | 100.0%    | 100.0%    | 100.0%    |
| City              | 100.0%    | 100.0%    | 100.0%    | 100.0%    |
| Target            | 100.0%    | 100.0%    | 100.0%    | 100.0%    |

### **Traffic Signals repaired within 24 hours**

RAG Green

|                   | Quarter 1 | Quarter 2 | Quarter 3 | Quarter 4 |
|-------------------|-----------|-----------|-----------|-----------|
| Ladywood District | 100.0%    | 100.0%    | 100.0%    | 100.0%    |
| City              | 100.0%    | 100.0%    | 100.0%    | 100.0%    |
| Target            | 100.0%    | 100.0%    | 100.0%    | 100.0%    |