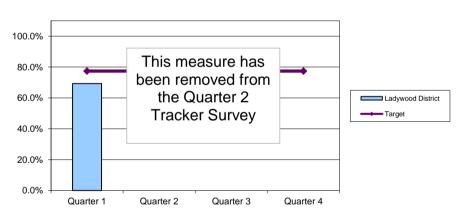

#### Percentage satisfied with waste collection services in general

Birmingham Residents Tracker Survey

RAG n/a

| District          | Quarter 1 | Quarter 2 | Quarter 3 | Quarter 4 |
|-------------------|-----------|-----------|-----------|-----------|
| Ladywood District | 69.3%     | n/a       | n/a       | n/a       |
| Target            | 77.4%     | 77.4%     | 77.4%     | 77.4%     |

| City   | Quarter 1 | Quarter 2 | Quarter 3 | Quarter 4 |
|--------|-----------|-----------|-----------|-----------|
| City   | 76.3%     | n/a       | n/a       | n/a       |
| Target | 79.1%     | 79.1%     | 79.1%     | 79.1%     |