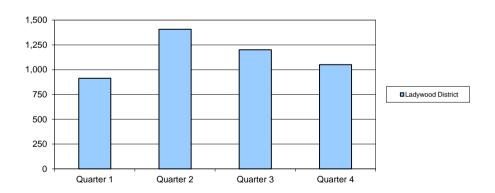

#### **New members**

| District          | Quarter 1 | Quarter 2 | Quarter 3 | Quarter 4 | YTD   |
|-------------------|-----------|-----------|-----------|-----------|-------|
| Ladywood District | 913       | 1,408     | 1,201     | 1,051     | 4,573 |