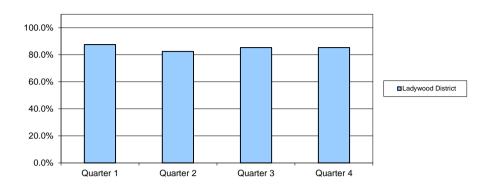

# Percentage satisfied with Libraries Birmingham Residents Tracker

|                   | Quarter 1 | Quarter 2 | Quarter 3 | Quarter 4 |
|-------------------|-----------|-----------|-----------|-----------|
| Ladywood District | 87.6%     | 82.5%     | 85.3%     | 85.3%     |
| City              | 87.4%     | 85.0%     | 85.5%     | 85.5%     |