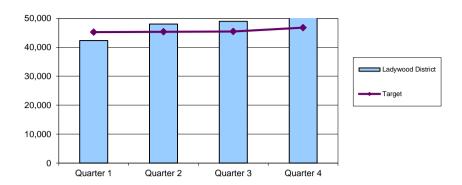

#### **Total number of BeActive members**

RAG Green

| District          | Quarter 1 | Quarter 2 | Quarter 3 | Quarter 4 |
|-------------------|-----------|-----------|-----------|-----------|
| Ladywood District | 42,351    | 48,037    | 48,966    | 50,780    |
| Target            | 45,257    | 45,369    | 45,482    | 46,786    |