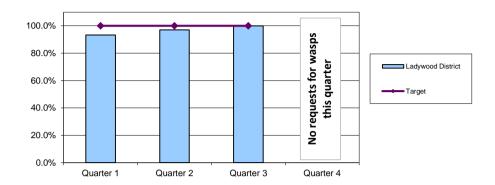

#### Percentage of wasps requests dealt with by next working day

(Subject to an appointment being made)

RAG

| District          | Quarter 1 | Quarter 2 | Quarter 3 | Quarter 4        |
|-------------------|-----------|-----------|-----------|------------------|
| Ladywood District | 93.3%     | 97.1%     | 100.0%    | No wasp requests |
| Target            | 100.0%    | 100.0%    | 100.0%    | this quarter     |