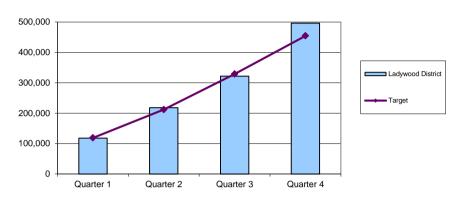

#### **Total attendance by District**

| District          | Quarter 1 | Quarter 2 | Quarter 3 | Quarter 4 |
|-------------------|-----------|-----------|-----------|-----------|
| Ladywood District | 117,993   | 217,814   | 321,571   | 496,230   |
| Target            | 118,679   | 211,729   | 328,797   | 454,640   |