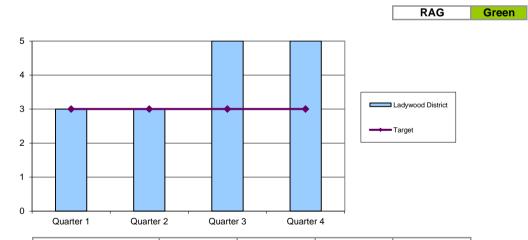

### **Support & Capacity Building**

| District          | Quarter 1 | Quarter 2 | Quarter 3 | Quarter 4 |
|-------------------|-----------|-----------|-----------|-----------|
| Ladywood District | 3         | 3         | 5         | 5         |
| Target            | 3         | 3         | 3         | 3         |

| City   | Quarter 1 | Quarter 2 | Quarter 3 | Quarter 4 |
|--------|-----------|-----------|-----------|-----------|
| City   | 30        | 30        | 34        | 32        |
| Target | 30        | 30        | 30        | 30        |