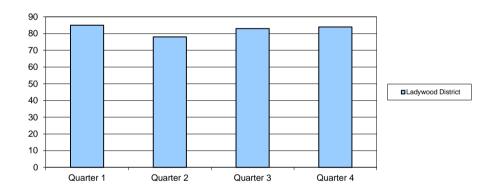

20.0%

Quarter 1 Quarter 2 Quarter 3 Quarter 4

| District          | Quarter 1 | Quarter 2 | Quarter 3 | Quarter 4 |
|-------------------|-----------|-----------|-----------|-----------|
| Ladywood District | 80.0%     | 83.2%     | 79.0%     | 79.0%     |
| Target            | 64.0%     | 64.0%     | 64.0%     | 63.0%     |

| City   | Quarter 1 | Quarter 2 | Quarter 3 | Quarter 4 |
|--------|-----------|-----------|-----------|-----------|
| City   | 78.8%     | 79.3%     | 75.9%     | 75.9%     |
| Target | 64.0%     | 64.0%     | 64.0%     | 63.0%     |