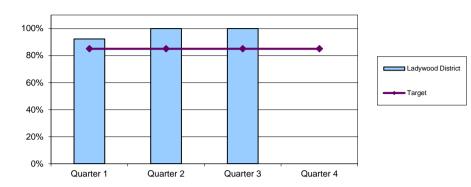

#### **Customer satisfaction with Neighbourhood Offices**

RAG

| District          | Quarter 1 | Quarter 2 | Quarter 3 | Quarter 4 |
|-------------------|-----------|-----------|-----------|-----------|
| Ladywood District | 92%       | 100%      | 100%      | #DIV/0!   |