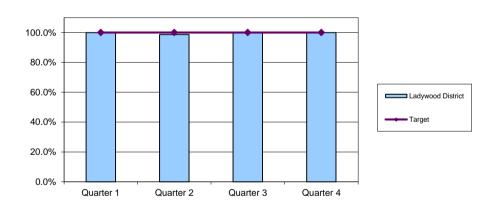

### Percentage of dog fouling complaints dealt with within 5 days

| District          | Quarter 1 | Quarter 2 | Quarter 3 | Quarter 4 |
|-------------------|-----------|-----------|-----------|-----------|
| Ladywood District | 100.0%    | 100.0%    | 100.0%    | 100.0%    |
| Target            | 100.0%    | 100.0%    | 100.0%    | 100.0%    |