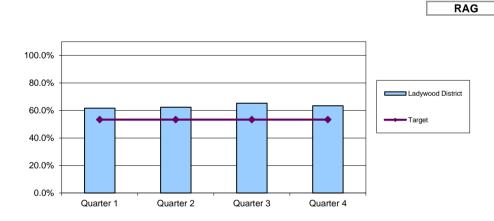

#### Percentage satisfied with parks, open spaces and grounds

maintenance (Where used in the last 12 months) Birmingham Resident's Tracker Survey

| District          | Quarter 1 | Quarter 2 | Quarter 3 | Quarter 4 |
|-------------------|-----------|-----------|-----------|-----------|
| Ladywood District | 71.6%     | 68.8%     | 69.7%     | 69.7%     |
| Target            | 76.0%     | 77.0%     | 76.0%     | 76.0%     |

| City   | Quarter 1 | Quarter 2 | Quarter 3 | Quarter 4 |
|--------|-----------|-----------|-----------|-----------|
| City   | 77.3%     | 73.8%     | 73.9%     | 73.9%     |
| Target | 76.0%     | 77.0%     | 76.0%     | 76.0%     |