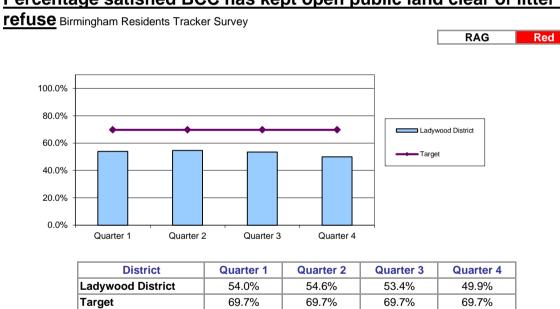

#### Percentage satisfied BCC has kept open public land clear of litter &

| City   | Quarter 1 | Quarter 2 | Quarter 3 | Quarter 4 |
|--------|-----------|-----------|-----------|-----------|
| City   | 65.6%     | 65.4%     | 62.6%     | 58.8%     |
| Target | 68.6%     | 68.6%     | 68.6%     | 68.6%     |

#### Percentage satisfied with street cleanliness

Birmingham Residents Tracker Survey

| District          | Quarter 1 | Quarter 2 | Quarter 3 | Quarter 4 |
|-------------------|-----------|-----------|-----------|-----------|
| Ladywood District | 50.9%     | 49.6%     | 49.4%     | 47.0%     |
| Target            | 62.1%     | 62.1%     | 62.1%     | 62.1%     |