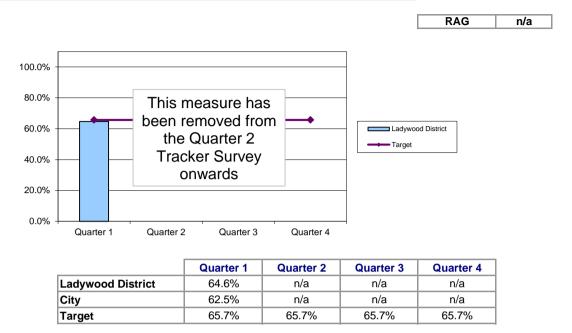

#### Percentage satisfied with home

|                   | Quarter 1 | Quarter 2 | Quarter 3 | Quarter 4 |
|-------------------|-----------|-----------|-----------|-----------|
| Ladywood District | 80.4%     | n/a       | n/a       | n/a       |
| City              | 87.7%     | n/a       | n/a       | n/a       |
| Target            | 89.2%     | 89.2%     | 89.2%     | 89.2%     |

#### Percentage satisfied with quality of life

(Subject to an appointment being made)

|                   | Quarter 1 | Quarter 2 | Quarter 3 | Quarter 4 |
|-------------------|-----------|-----------|-----------|-----------|
| Ladywood District | 87.4%     | n/a       | n/a       | n/a       |
| City              | 90.5%     | n/a       | n/a       | n/a       |
| Target            | 81.1%     | 81.1%     | 81.1%     | 81.1%     |