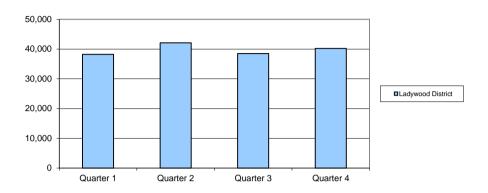

#### **Total attendance by District**

| District          | Quarter 1 | Quarter 2 | Quarter 3 | Quarter 4 |
|-------------------|-----------|-----------|-----------|-----------|
| Ladywood District | 117,993   | 217,814   | 321,571   | 496,230   |
| Target            | 118,679   | 211,729   | 328,797   | 454,640   |