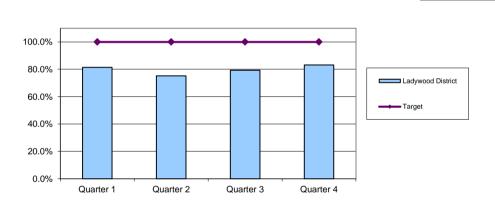

### Percentage of appointments offered within 10 days

| District          | Quarter 1 | Quarter 2 | Quarter 3 | Quarter 4 |
|-------------------|-----------|-----------|-----------|-----------|
| Ladywood District | 100%      | 100%      | 100%      | 100%      |
| Target            | 90%       | 90%       | 90%       | 90%       |

| City   | Quarter 1 | Quarter 2 | Quarter 3 | Quarter 4 |  |
|--------|-----------|-----------|-----------|-----------|--|
| City   | 100%      | 100%      | 100%      | 100%      |  |
| Target | 90%       | 90%       | 90%       | 90%       |  |