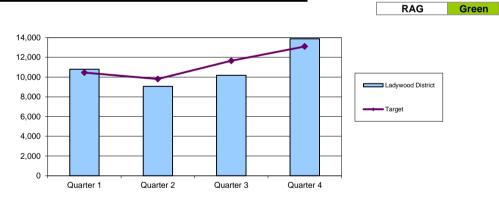

#### <u>Total attendance of all young people aged 11-25 who access</u> <u>Birmingham Youth Service provision (BYS)</u>

| District          | Quarter 1 | Quarter 2 | Quarter 3 | Quarter 4 | YTD    |
|-------------------|-----------|-----------|-----------|-----------|--------|
| Ladywood District | 10,788    | 9,057     | 10,172    | 13,871    | 43,888 |
| Target            | 10,450    | 9,800     | 11,650    | 13,100    | 45,000 |