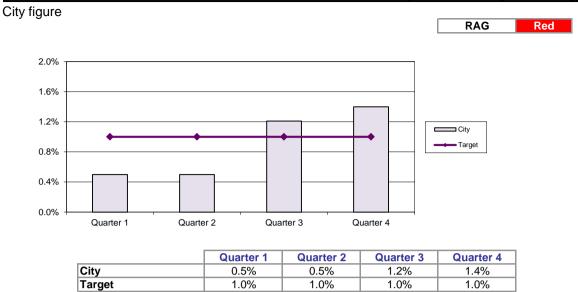

#### Percentage of municipal waste to landfill - City figure

(CBP Measure)

|        | Quarter 1 | Quarter 2 | Quarter 3 | Quarter 4 |
|--------|-----------|-----------|-----------|-----------|
| City   | 10.62%    | 8.26%     | 7.05%     | 5.59%     |
| Target | 12.50%    | 9.00%     | 8.00%     | 7.50%     |