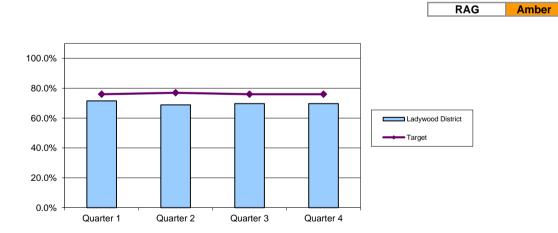

### Percentage satisfied with Sport & Leisure facilities and Events

Birmingham Residents Tracker

| District          | Quarter 1 | Quarter 2 | Quarter 3 | Quarter 4 |
|-------------------|-----------|-----------|-----------|-----------|
| Ladywood District | 74.5%     | 66.8%     | 69.1%     | 69.1%     |
| Target            | 75.5%     | 80.4%     | 74.7%     | 78.3%     |