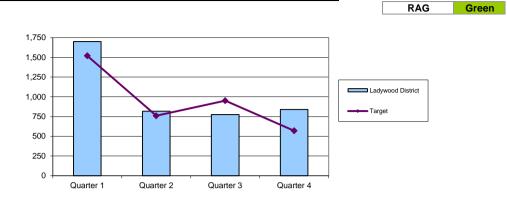

#### **Total attendance by District**

| District          | Quarter 1 | Quarter 2 | Quarter 3 | Quarter 4 |
|-------------------|-----------|-----------|-----------|-----------|
| Ladywood District | 117,993   | 217,814   | 321,571   | 496,230   |
| Target            | 118,679   | 211,729   | 328,797   | 454,640   |

| City   | Quarter 1 | Quarter 2 | Quarter 3 | Quarter 4 |
|--------|-----------|-----------|-----------|-----------|
| City   | 1,492,090 | 2,644,815 | 3,830,812 | 5,104,850 |
| Target | 1,417,606 | 2,769,431 | 4,247,272 | 5,470,653 |