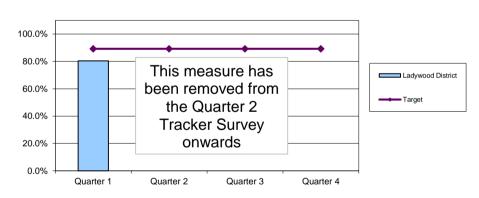

#### Percentage satisfied with home

|                   | Quarter 1 | Quarter 2 | Quarter 3 | Quarter 4 |
|-------------------|-----------|-----------|-----------|-----------|
| Ladywood District | 80.4%     | n/a       | n/a       | n/a       |
| City              | 87.7%     | n/a       | n/a       | n/a       |
| Target            | 89.2%     | 89.2%     | 89.2%     | 89.2%     |

#### Percentage satisfied with quality of life

(Subject to an appointment being made)

|                   | Quarter 1 | Quarter 2 | Quarter 3 | Quarter 4 |
|-------------------|-----------|-----------|-----------|-----------|
| Ladywood District | 87.4%     | n/a       | n/a       | n/a       |
| City              | 90.5%     | n/a       | n/a       | n/a       |
| Target            | 81.1%     | 81.1%     | 81.1%     | 81.1%     |