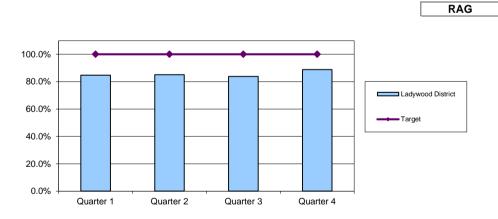

# Percentage satisfied with children's playgrounds and multi-use games areas

RAG

Green

(Where used in the last 12 months) Birmingham Resident's Tracker Survey

100.0%

80.0%

60.0%

40.0%

20.0%

Quarter 1 Quarter 2 Quarter 3 Quarter 4

| District          | Quarter 1 | Quarter 2 | Quarter 3 | Quarter 4 |
|-------------------|-----------|-----------|-----------|-----------|
| Ladywood District | 80.0%     | 83.2%     | 79.0%     | 79.0%     |
| Target            | 64.0%     | 64.0%     | 64.0%     | 63.0%     |