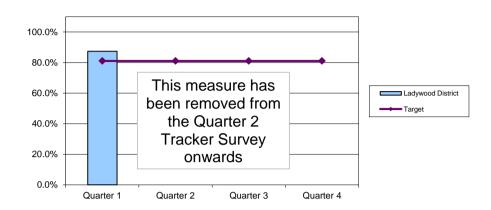

#### Percentage that agree the local area has a good sense of community

|                   | Quarter 1 | Quarter 2 | Quarter 3 | Quarter 4 |
|-------------------|-----------|-----------|-----------|-----------|
| Ladywood District | 78.8%     | n/a       | n/a       | n/a       |
| City              | 79.4%     | n/a       | n/a       | n/a       |
| Target            | 74.9%     | 74.9%     | 74.9%     | 74.9%     |

n/a