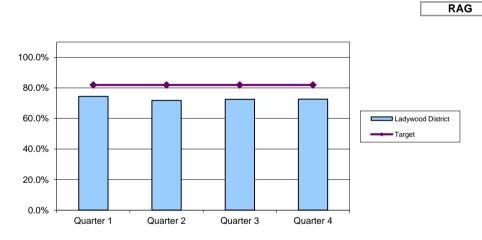

#### Percentage satisfied with the weekly collection of general household

**Waste** (Subject to an appointment being made) Birmingham Residents Tracker Survey

| District          | Quarter 1 | Quarter 2 | Quarter 3 | Quarter 4 |
|-------------------|-----------|-----------|-----------|-----------|
| Ladywood District | 74.4%     | 71.8%     | 72.5%     | 72.6%     |
| Target            | 81.9%     | 81.9%     | 81.9%     | 81.9%     |