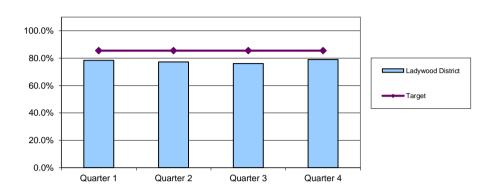

# Percentage satisfied with children's playgrounds and multi-use games areas

RAG

Green

(Where used in the last 12 months) Birmingham Resident's Tracker Survey

100.0%

80.0%

60.0%

40.0%

20.0%

Quarter 1 Quarter 2 Quarter 3 Quarter 4

| District          | Quarter 1 | Quarter 2 | Quarter 3 | Quarter 4 |
|-------------------|-----------|-----------|-----------|-----------|
| Ladywood District | 80.0%     | 83.2%     | 79.0%     | 79.0%     |
| Target            | 64.0%     | 64.0%     | 64.0%     | 63.0%     |