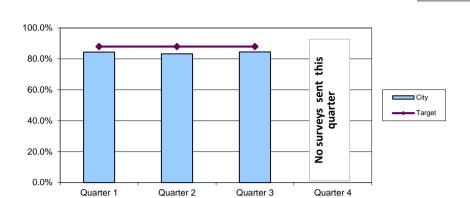

# Percentage of consumers who feel confident buying goods/services in the city

RAG

| City   | Quarter 1 | Quarter 2 | Quarter 3 | Quarter 4            |
|--------|-----------|-----------|-----------|----------------------|
| City   | 84.4%     | 83.3%     | 84.6%     | No surveys sent this |
| Target | 88.0%     | 88.0%     | 88.0%     | Quarter              |