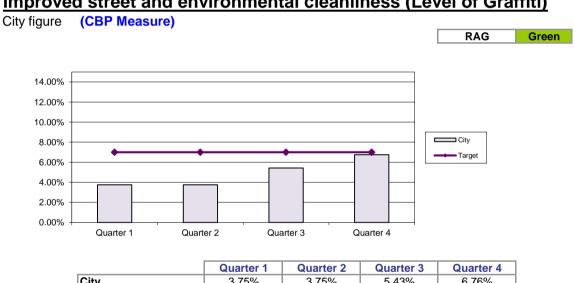

# Percentage of municipal waste to landfill - City figure

(CBP Measure)



|        | Quarter 1 | Quarter 2 | Quarter 3 | Quarter 4 |
|--------|-----------|-----------|-----------|-----------|
| City   | 10.62%    | 8.26%     | 7.05%     | 5.59%     |
| Target | 12.50%    | 9.00%     | 8.00%     | 7.50%     |

#### Improved street and environmental cleanliness (Level of Litter)

City figure (CBP Measure)



|        | Quarter 1 | Quarter 2 | Quarter 3 | Quarter 4 |
|--------|-----------|-----------|-----------|-----------|
| City   | 2.86%     | 2.86%     | 4.86%     | 5.90%     |
| Target | 5.00%     | 5.00%     | 5.00%     | 5.00%     |

Red

#### Improved street and environmental cleanliness (Level of Detritus)



#### Improved street and environmental cleanliness (Level of Graffiti)



#### Improved street and environmental cleanliness (Level of Fly-Posting)



#### Percentage satisfied BCC has kept open public land clear of litter &



| City   | Quarter 1 | Quarter 2 | Quarter 3 | Quarter 4 |
|--------|-----------|-----------|-----------|-----------|
| City   | 65.6%     | 65.4%     | 62.6%     | 58.8%     |
| Target | 68.6%     | 68.6%     | 68.6%     | 68.6%     |

#### Percentage satisfied with street cleanliness

Birmingham Residents Tracker Survey



| District          | Quarter 1 | Quarter 2 | Quarter 3 | Quarter 4 |
|-------------------|-----------|-----------|-----------|-----------|
| Ladywood District | 50.9%     | 49.6%     | 49.4%     | 47.0%     |
| Target            | 62.1%     | 62.1%     | 62.1%     | 62.1%     |

| City   | Quarter 1 | Quarter 2 | Q