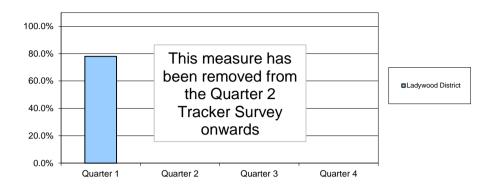

#### Percentage satisfied with waste collection services in general

Birmingham Residents Tracker Survey

RAG n/a

| District          | Quarter 1 | Quarter 2 | Quarter 3 | Quarter 4 |
|-------------------|-----------|-----------|-----------|-----------|
| Ladywood District | 69.3%     | n/a       | n/a       | n/a       |
| Target            | 77.4%     | 77.4%     | 77.4%     | 77.4%     |

| City   | Quarter 1 | Quarter 2 | Quarter 3 | Quarter 4 |
|--------|-----------|-----------|-----------|-----------|
| City   | 76.3%     | n/a       | n/a       | n/a       |
| Target | 79.1%     | 79.1%     | 79.1%     | 79.1%     |