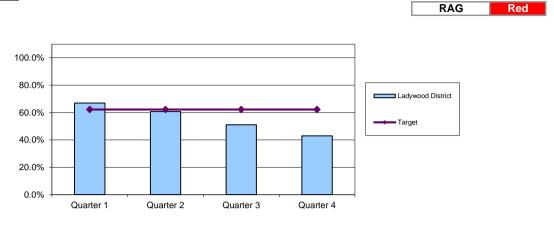

7%     | 53.3%     | 52.6%     | 50.6%     |
| City              | 60.0%     | 55.9%     | 53.0%     | 51.8%     |
| Target            | 67.5%     | 67.5%     | 67.5%     | 67.5%     |

#### Percentage that think BCC acts on the concerns of local residents



# Percentage that think BCC provides opportunities for people to play an active part in the community RAG Red



|                   | Quarter 1 | Quarter 2 | Quarter 3 | Quarter 4 |
|-------------------|-----------|-----------|-----------|-----------|
| Ladywood District | 60.6%     | 56.5%     | 50.3%     | 45.2%     |
| City              | 57.9%     | 54.8%     | 50.5%     | 46.7%     |
| Target            | 59.2%     | 59.2%     | 59.2%     | 59.2%     |

# Percentage that think BCC is accessible and responds to individuals need



|                   | Quarter 1 | Quarter 2 | Quarter 3 | Quarter 4 |
|-------------------|-----------|-----------|-----------|-----------|
| Ladywood District | 67.0%     | 60.8%     | 51.0%     | 43.0%     |
| City              | 64.3%     | 60.5%     | 54.1%     | 47.6%     |
| Target            | 62.2%     | 62.2%     | 62.2%     | 62.2%     |

#### Percentage that feel well informed about the council and its activities



|                   | Quarter 1 | Quarter 2 | Quarter 3 | Quarter 4 |
|-------------------|-----------|-----------|-----------|-----------|
| Ladywood District | 61.7%     | 62.4%     | 65.3%     | 63.4%     |
| City              | 57.5%     | 56.4%     | 57.4%     | 58.7%     |
| Target            | 53.3%     | 53.3%     | 53.3%     | 53.3%     |

Green

#### Perc