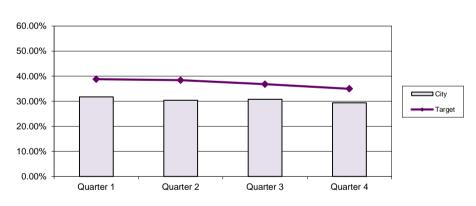

#### Percentage of household waste reused, recycled and composted

City figure (CBP Measure)

|        | Quarter 1 | Quarter 2 | Quarter 3 | Quarter 4 |
|--------|-----------|-----------|-----------|-----------|
| City   | 31.74%    | 30.44%    | 30.81%    | 29.40%    |
| Target | 38.80%    | 38.40%    | 36.80%    | 35.00%    |