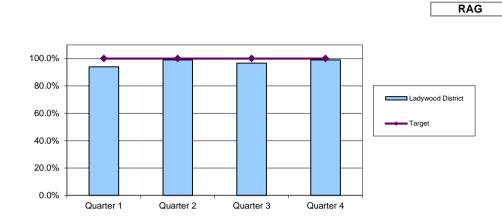

### Percentage satisfied with Sport & Leisure facilities and Events

Birmingham Residents Tracker

| District          | Quarter 1 | Quarter 2 | Quarter 3 | Quarter 4 |
|-------------------|-----------|-----------|-----------|-----------|
| Ladywood District | 74.5%     | 66.8%     | 69.1%     | 69.1%     |
| Target            | 75.5%     | 80.4%     | 74.7%     | 78.3%     |