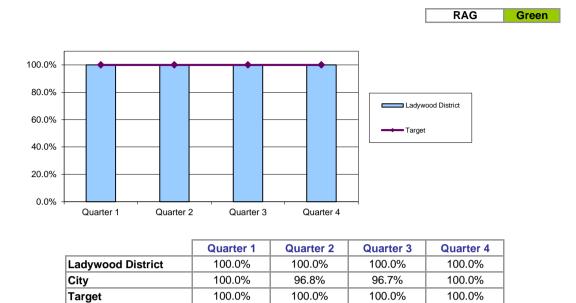

#### **Total attendance by District**

| District          | Quarter 1 | Quarter 2 | Quarter 3 | Quarter 4 |
|-------------------|-----------|-----------|-----------|-----------|
| Ladywood District | 117,993   | 217,814   | 321,571   | 496,230   |
| Target            | 118,679   | 211,729   | 328,797   | 454,640   |

| City   | Quarter 1 | Quarter 2 | Quarter 3 | Quarter 4 |
|--------|-----------|-----------|-----------|-----------|
| City   | 1,492,090 | 2,644,815 | 3,830,812 | 5,104,850 |
| Target | 1,417,606 | 2,769,431 | 4,247,272 | 5,470,653 |