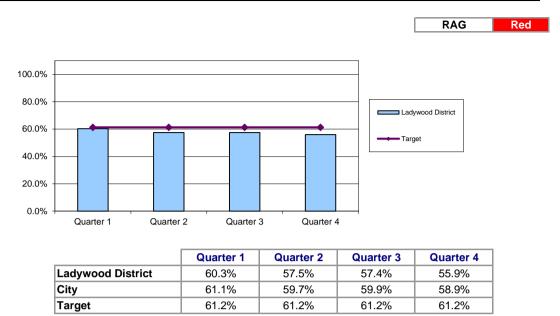

#### Percentage satisfied with street cleanliness

Birmingham Residents Tracker Survey

| District          | Quarter 1 | Quarter 2 | Quarter 3 | Quarter 4 |
|-------------------|-----------|-----------|-----------|-----------|
| Ladywood District | 50.9%     | 49.6%     | 49.4%     | 47.0%     |
| Target            | 62.1%     | 62.1%     | 62.1%     | 62.1%     |

| City   | Quarter 1 | Quarter 2 | Quarter 3 | Quarter 4 |
|--------|-----------|-----------|-----------|-----------|
| City   | 60.9%     | 59.4%     | 56.8%     | 55.3%     |
| Target | 66.6%     | 66.6%     | 66.6%     | 66.6%     |