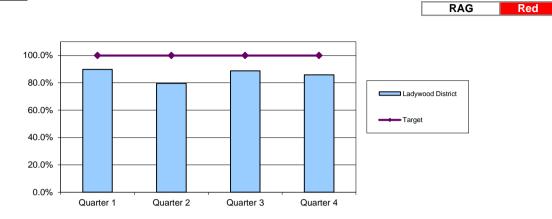

# Attendance of young people ages 11-25 engaged in youth work delivered by Birmingham Youth Service (BYS)

| District          | Quarter 1 | Quarter 2 | Quarter 3 | Quarter 4 | YTD    |
|-------------------|-----------|-----------|-----------|-----------|--------|
| Ladywood District | 10,084    | 7,355     | 10,043    | 9,408     | 36,890 |
| Target            | 9,250     | 7,400     | 9,250     | 11,100    | 37,000 |