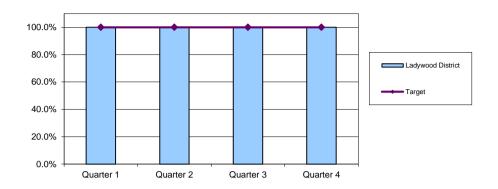

# Percentage satisfied with children's playgrounds and multi-use games areas

RAG

Green

(Where used in the last 12 months) Birmingham Resident's Tracker Survey

100.0%

80.0%

60.0%

40.0%

20.0%

Quarter 1 Quarter 2 Quarter 3 Quarter 4

| District          | Quarter 1 | Quarter 2 | Quarter 3 | Quarter 4 |
|-------------------|-----------|-----------|-----------|-----------|
| Ladywood District | 80.0%     | 83.2%     | 79.0%     | 79.0%     |
| Target            | 64.0%     | 64.0%     | 64.0%     | 63.0%     |