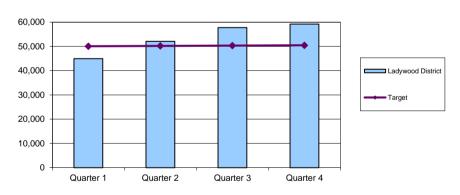

#### **Total number of leisure cards**

| District          | Quarter 1 | Quarter 2 | Quarter 3 | Quarter 4 |
|-------------------|-----------|-----------|-----------|-----------|
| Ladywood District | 44,936    | 52,078    | 57,750    | 59,211    |
| Target            | 50,062    | 50,187    | 50,312    | 50,437    |