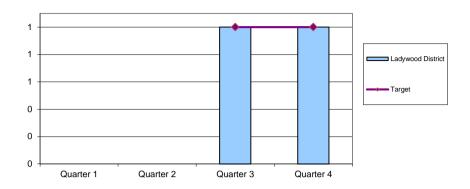

# Community Asset Transfers / Leases Progressed City figure

City ligure RAG Green

| District          | Quarter 1 | Quarter 2 | Quarter 3 | Quarter 4 |
|-------------------|-----------|-----------|-----------|-----------|
| Ladywood District | 0         | 0         | 6         | 0         |

| City   | Quarter 1 | Quarter 2 | Quarter 3 | Quarter 4 |
|--------|-----------|-----------|-----------|-----------|
| City   | 3         | 5         | 17        | 26        |
| Target | 5         | 10        | 15        | 20        |