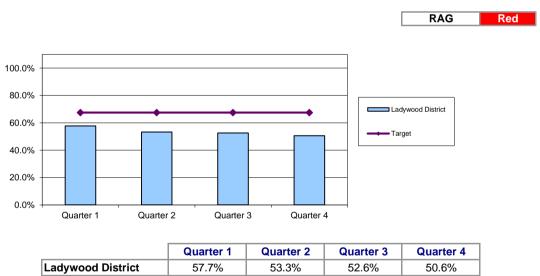

#### Percentage that think BCC is making the area cleaner and greener

|                   | Quarter 1 | Quarter 2 | Quarter 3 | Quarter 4 |
|-------------------|-----------|-----------|-----------|-----------|
| Ladywood District | 57.7%     | 53.3%     | 52.6%     | 50.6%     |
| City              | 60.0%     | 55.9%     | 53.0%     | 51.8%     |
| Target            | 67.5%     | 67.5%     | 67.5%     | 67.5%     |