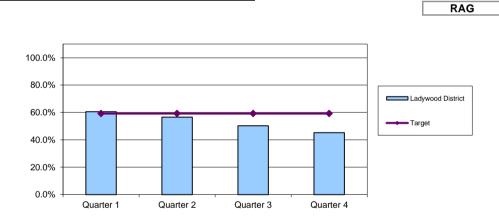

### Percentage satisfied with Sport & Leisure facilities and Events

Birmingham Residents Tracker

| District          | Quarter 1 | Quarter 2 | Quarter 3 | Quarter 4 |
|-------------------|-----------|-----------|-----------|-----------|
| Ladywood District | 74.5%     | 66.8%     | 69.1%     | 69.1%     |
| Target            | 75.5%     | 80.4%     | 74.7%     | 78.3%     |

| City   | Quarter 1 | Quarter 2 | Quarter 3 | Quarter 4 |
|--------|-----------|-----------|-----------|-----------|
| City   | 79.1%     | 76.9%     | 77.5%     | 77.5%     |
| Target | 74.1%     | 77.7%     | 75.5%     | 77.5%     |