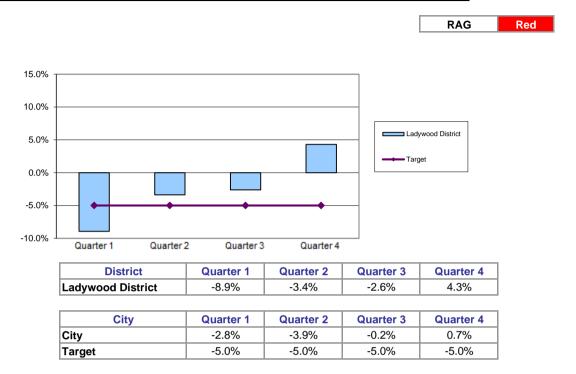

#### Percentage of municipal waste to landfill - City figure

(CBP Measure)

|        | Quarter 1 | Quarter 2 | Quarter 3 | Quarter 4 |
|--------|-----------|-----------|-----------|-----------|
| City   | 10.62%    | 8.26%     | 7.05%     | 5.59%     |
| Target | 12.50%    | 9.00%     | 8.00%     | 7.50%     |