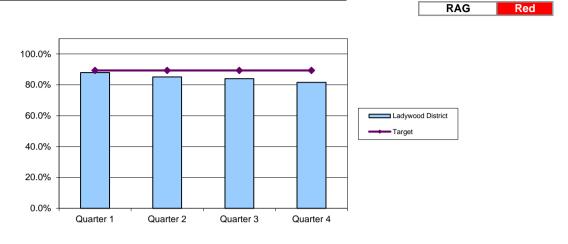

# Percentage satisfied with Libraries Birmingham Residents Tracker

|                   | Quarter 1 | Quarter 2 | Quarter 3 | Quarter 4 |
|-------------------|-----------|-----------|-----------|-----------|
| Ladywood District | 87.6%     | 82.5%     | 85.3%     | 85.3%     |
| City              | 87.4%     | 85.0%     | 85.5%     | 85.5%     |