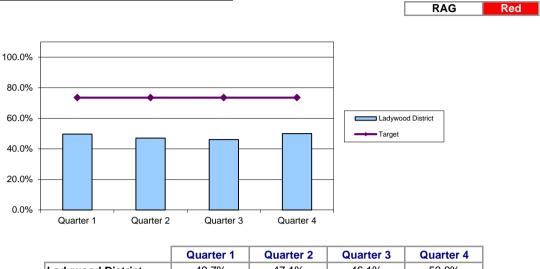

# Percentage satisfied with children's playgrounds and multi-use games areas

RAG

Green

(Where used in the last 12 months) Birmingham Resident's Tracker Survey

100.0%

80.0%

60.0%

40.0%

20.0%

Quarter 1 Quarter 2 Quarter 3 Quarter 4

| District          | Quarter 1 | Quarter 2 | Quarter 3 | Quarter 4 |
|-------------------|-----------|-----------|-----------|-----------|
| Ladywood District | 80.0%     | 83.2%     | 79.0%     | 79.0%     |
| Target            | 64.0%     | 64.0%     | 64.0%     | 63.0%     |

| City   | Quarter 1 | Quarter 2 | Quarter 3 | Quarter 4 |
|--------|-----------|-----------|-----------|-----------|
| City   | 78.8%     | 79.3%     | 75.9%     | 75.9%     |
| Target | 64.0%     | 64.0%     | 64.0%     | 63.0%     |