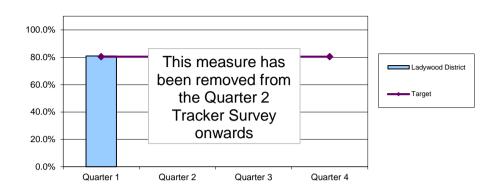

#### Percentage satisfied with theatres and concert halls

|                   | Quarter 1 | Quarter 2 | Quarter 3 | Quarter 4 |
|-------------------|-----------|-----------|-----------|-----------|
| Ladywood District | 78.0%     | n/a       | n/a       | n/a       |
| City              | 82.7%     | n/a       | n/a       | n/a       |
| Target            | n/a       | n/a       | n/a       | n/a       |