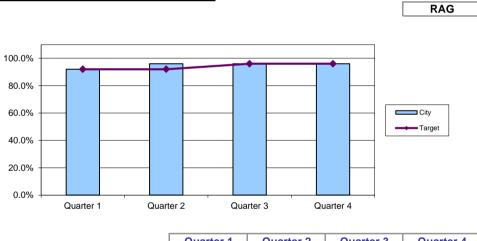

### Percentage satisfied with Sport & Leisure facilities and Events

Birmingham Residents Tracker

| District          | Quarter 1 | Quarter 2 | Quarter 3 | Quarter 4 |
|-------------------|-----------|-----------|-----------|-----------|
| Ladywood District | 74.5%     | 66.8%     | 69.1%     | 69.1%     |
| Target            | 75.5%     | 80.4%     | 74.7%     | 78.3%     |

| City   | Quarter 1 | Quarter 2 | Quarter 3 | Quarter 4 |
|--------|-----------|-----------|-----------|-----------|
| City   | 79.1%     | 76.9%     | 77.5%     | 77.5%     |
| Target | 74.1%     | 77.7%     | 75.5%     | 77.5%     |