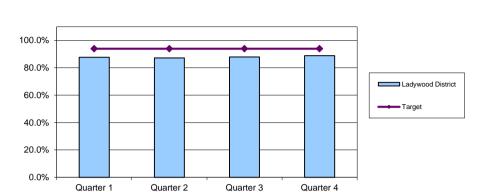

### Percentage satisfied with Sport & Leisure facilities and Events

Birmingham Residents Tracker

| District          | Quarter 1 | Quarter 2 | Quarter 3 | Quarter 4 |
|-------------------|-----------|-----------|-----------|-----------|
| Ladywood District | 74.5%     | 66.8%     | 69.1%     | 69.1%     |
| Target            | 75.5%     | 80.4%     | 74.7%     | 78.3%     |

| City   | Quarter 1 | Quarter 2 | Quarter 3 | Quarter 4 |
|--------|-----------|-----------|-----------|-----------|
| City   | 79.1%     | 76.9%     | 77.5%     | 77.5%     |
| Target | 74.1%     | 77.7%     | 75.5%     | 77.5%     |