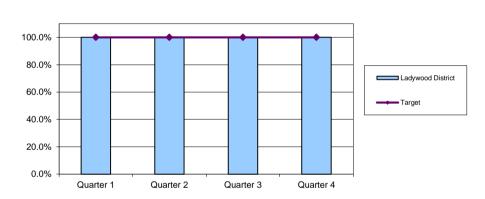

### Percentage of appointments offered within 10 days

| District          | Quarter 1 | Quarter 2 | Quarter 3 | Quarter 4 |
|-------------------|-----------|-----------|-----------|-----------|
| Ladywood District | 100%      | 100%      | 100%      | 100%      |
| Target            | 90%       | 90%       | 90%       | 90%       |

| City   | Quarter 1 | Quarter 2 | Quarter 3 | Quarter 4 |  |
|--------|-----------|-----------|-----------|-----------|--|
| City   | 100%      | 100%      | 100%      | 100%      |  |
| Target | 90%       | 90%       | 90%       | 90%       |  |