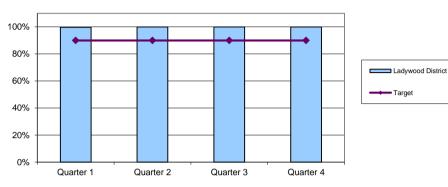

### Percentage of appointments offered within 10 days

| District          | Quarter 1 | Quarter 2 | Quarter 3 | Quarter 4 |
|-------------------|-----------|-----------|-----------|-----------|
| Ladywood District | 100%      | 100%      | 100%      | 100%      |
| Target            | 90%       | 90%       | 90%       | 90%       |