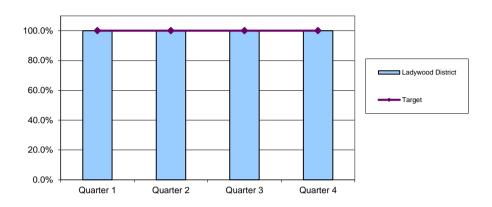

### Percentage of appointments offered within 10 days

| District          | Quarter 1 | Quarter 2 | Quarter 3 | Quarter 4 |
|-------------------|-----------|-----------|-----------|-----------|
| Ladywood District | 100%      | 100%      | 100%      | 100%      |
| Target            | 90%       | 90%       | 90%       | 90%       |