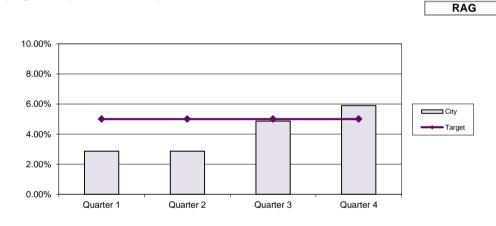

### Percentage satisfied with Sport & Leisure facilities and Events

Birmingham Residents Tracker

| District          | Quarter 1 | Quarter 2 | Quarter 3 | Quarter 4 |
|-------------------|-----------|-----------|-----------|-----------|
| Ladywood District | 74.5%     | 66.8%     | 69.1%     | 69.1%     |
| Target            | 75.5%     | 80.4%     | 74.7%     | 78.3%     |

| City   | Quarter 1 | Quarter 2 | Quarter 3 | Quarter 4 |
|--------|-----------|-----------|-----------|-----------|
| City   | 79.1%     | 76.9%     | 77.5%     | 77.5%     |
| Target | 74.1%     | 77.7%     | 75.5%     | 77.5%     |