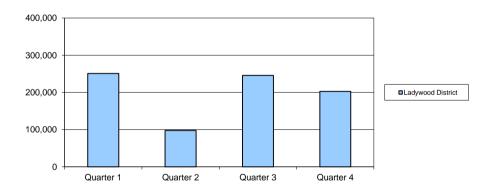

#### **Benefit Take-Up**

| District          | Quarter 1 | Quarter 2 | Quarter 3 | Quarter 4 |
|-------------------|-----------|-----------|-----------|-----------|
| Ladywood District | 251,116   | 97,578    | 245,774   | 202,663   |