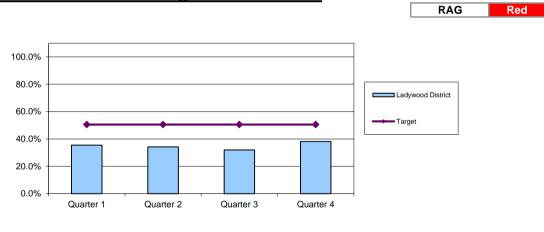

#### Percentage satisfied with parks, open spaces and grounds

maintenance (Where used in the last 12 months) Birmingham Resident's Tracker Survey

| District          | Quarter 1 | Quarter 2 | Quarter 3 | Quarter 4 |
|-------------------|-----------|-----------|-----------|-----------|
| Ladywood District | 71.6%     | 68.8%     | 69.7%     | 69.7%     |
| Target            | 76.0%     | 77.0%     | 76.0%     | 76.0%     |

| City   | Quarter 1 | Quarter 2 | Quarter 3 | Quarter 4 |
|--------|-----------|-----------|-----------|-----------|
| City   | 77.3%     | 73.8%     | 73.9%     | 73.9%     |
| Target | 76.0%     | 77.0%     | 76.0%     | 76.0%     |