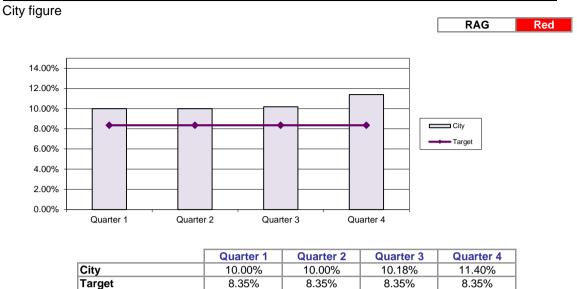

#### Residual household waste per household - City figure

|        | Quarter 1 | Quarter 2 | Quarter 3 | Quarter 4 |
|--------|-----------|-----------|-----------|-----------|
| City   | 164       | 332       | 466       | 622       |
| Target | 151       | 306       | 448       | 600       |