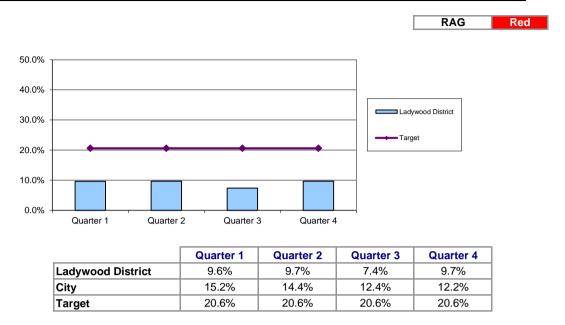

#### Percentage who feel safe outside in local parks and play areas

Birmingham Resident's Tracker Survey

| District          | Quarter 1 | Quarter 2 | Quarter 3 | Quarter 4 |
|-------------------|-----------|-----------|-----------|-----------|
| Ladywood District | 54.4%     | 55.7%     | 56.6%     | 58.1%     |
| Target            | 65.0%     | 66.0%     | 65.0%     | 65.0%     |

| City   | Quarter 1 | Quarter 2 | Quarter 3 | Quarter 4 |
|--------|-----------|-----------|-----------|-----------|
| City   | 65.4%     | 63.7%     | 63.9%     | 64.2%     |
| Target | 65.0%     | 66.0%     | 65.0%     | 65.0%     |