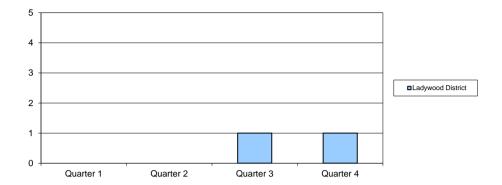

# Community Asset Transfers / Leases Progressed City figure

City ligure RAG Green

| District          | Quarter 1 | Quarter 2 | Quarter 3 | Quarter 4 |
|-------------------|-----------|-----------|-----------|-----------|
| Ladywood District | 0         | 0         | 6         | 0         |

| City   | Quarter 1 | Quarter 2 | Quarter 3 | Quarter 4 |
|--------|-----------|-----------|-----------|-----------|
| City   | 3         | 5         | 17        | 26        |
| Target | 5         | 10        | 15        | 20        |