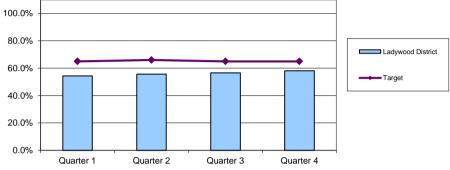

#### Percentage who feel safe outside in local parks and play areas

Birmingham Resident's Tracker Survey

| District          | Quarter 1 | Quarter 2 | Quarter 3 | Quarter 4 |
|-------------------|-----------|-----------|-----------|-----------|
| Ladywood District | 54.4%     | 55.7%     | 56.6%     | 58.1%     |
| Target            | 65.0%     | 66.0%     | 65.0%     | 65.0%     |

| City   | Quarter 1 | Quarter 2 | Quarter 3 | Quarter 4 |
|--------|-----------|-----------|-----------|-----------|
| City   | 65.4%     | 63.7%     | 63.9%     | 64.2%     |
| Target | 65.0%     | 66.0%     | 65.0%     | 65.0%     |