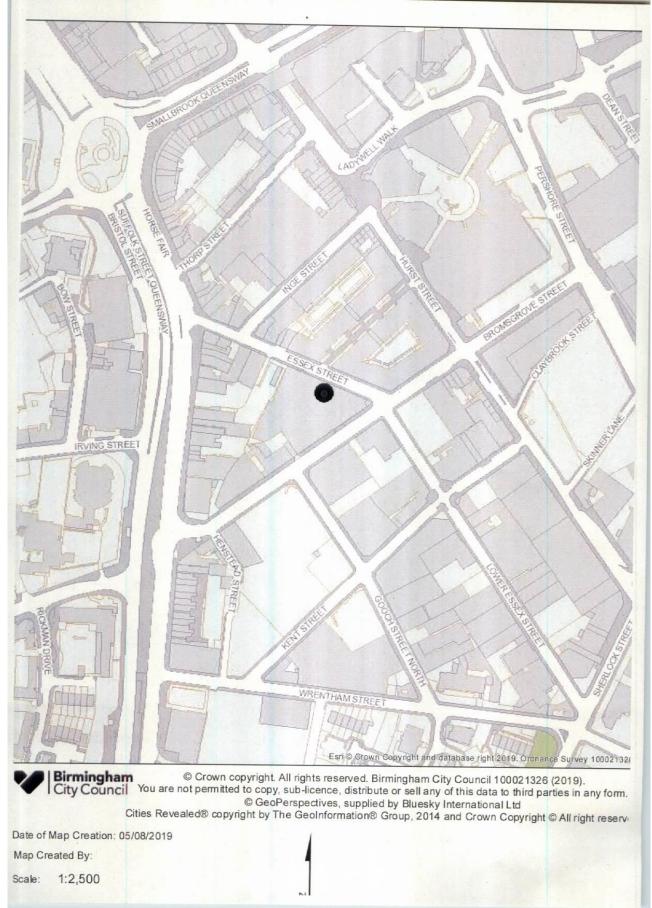

Site Location Plans at Appendix 4.

When carrying out its licensing functions, a licensing authority must have regard to Birmingham City Council's Statement of Licensing Policy and the Guidance issued by the Secretary of State under s182 of the Licensing Act 2003. The Licensing Authority is also required to take such steps as it considers appropriate for the promotion of the licensing objectives, which are:-