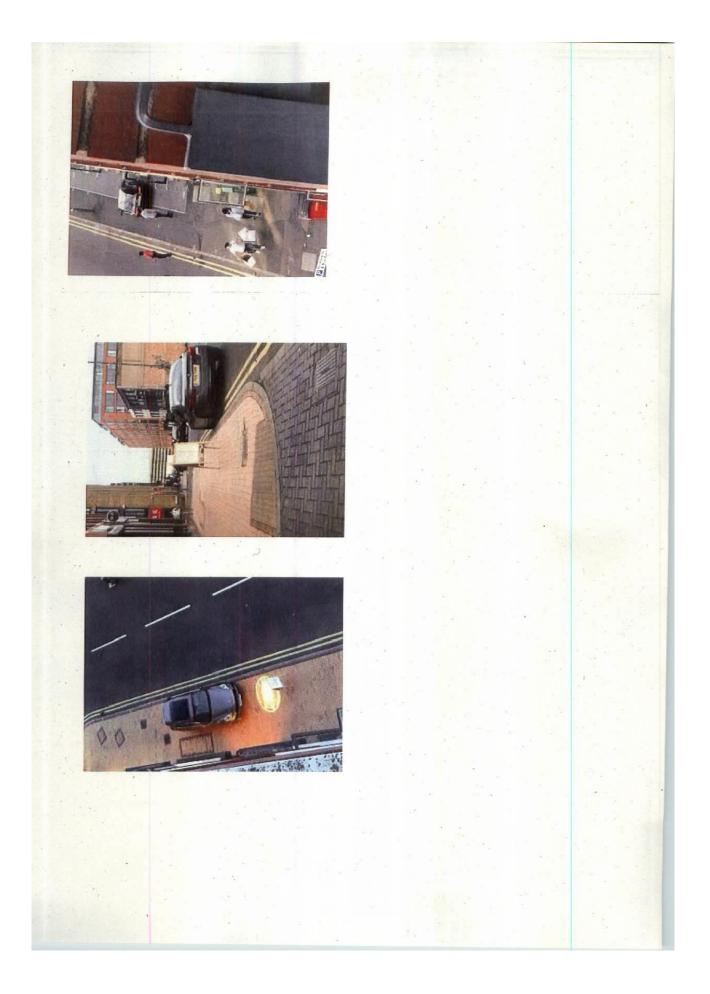

#### Dear sirs

I wish to object to the recent planning application at the above premises. As a resident of the iLand development I must raise concerns about the application, there is already a bar next door on the corner, another one on the opposite corner and another one on Bromsgrove Street. The noise coming from these establishments already is horrendous with individuals gathering on the pavement and roads. It to mention the parking on the pavement and on the double yellow lines outside (I attach a photo to demonstrate that was taken on a Sunday evening) this is a busy road leading onto Bristol Road and there is going to be a serious accident with their obvious flaunting of the rules there are already bottles and helium cannisters scattered all over these payments from the large numbers already coming out the existing bars and restaurants.

My garage entrance is just to the left of the proposed development and I find it increasingly difficult to enter and exit due to the cars parked all over the pavements and the individuals standing outside these bars already, the proposal times are ridiculous the area is busy enough already and this will only bring the area into disrepute even more and is totally unnecessary and if anything these bars need regulating even more with the sheer disruption they already cause and that it should not be allowed to be granted for health and safety reasons mentioned above.