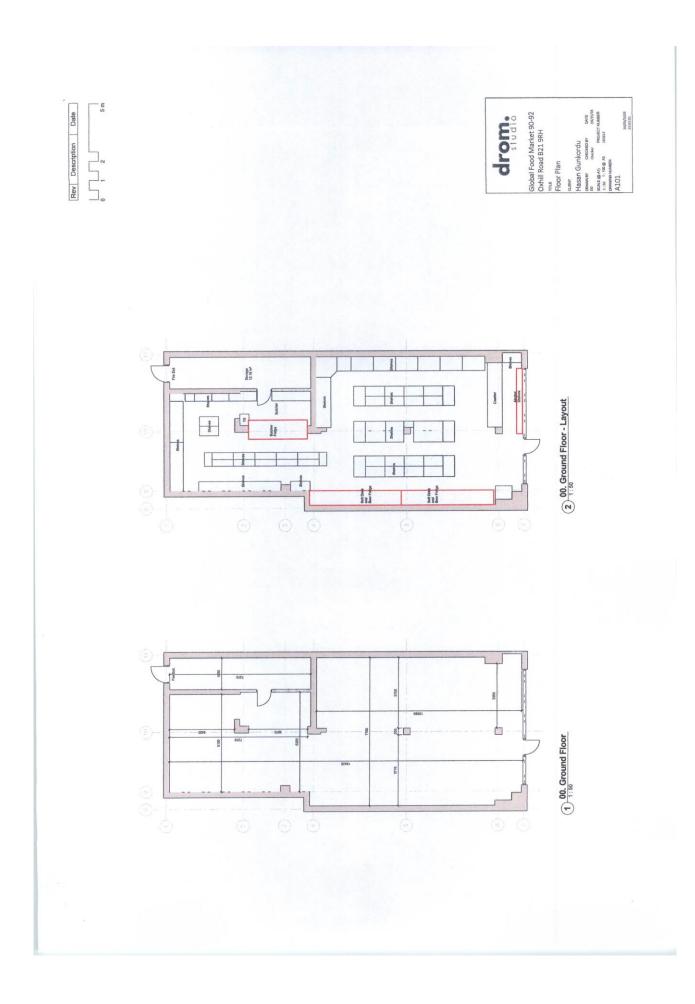

# 5. Relevant background/chronology of key events:

Mr Kemal Guler applied on 21<sup>st</sup> September 2018 for the grant of a Premises Licence for Global Food Market, 90-92 Oxhill Road, Handsworth, B21 9RH.

A representation has been received from Other Persons, see Appendix 1.

The application is attached at Appendix 2.

Site Location Plans at Appendix 3.

When carrying out its licensing functions, a licensing authority must have regard to Birmingham City Council's Statement of Licensing Policy and the Guidance issued by the Secretary of State under s182 of the Licensing Act 2003. The Licensing Authority is also required to take such steps as it considers appropriate for the promotion of the licensing objectives, which are:-

#### Part 1 - Premises details

| Postal address of premises or, if none, ordnance survey map reference or description<br>90-92 OXHILL ROAD |            |          |         |  |
|-----------------------------------------------------------------------------------------------------------|------------|----------|---------|--|
|                                                                                                           |            |          |         |  |
|                                                                                                           |            |          |         |  |
| Post town                                                                                                 | BIRMINGHAM | Postcode | B21 9RH |  |
|                                                                                                           |            |          |         |  |