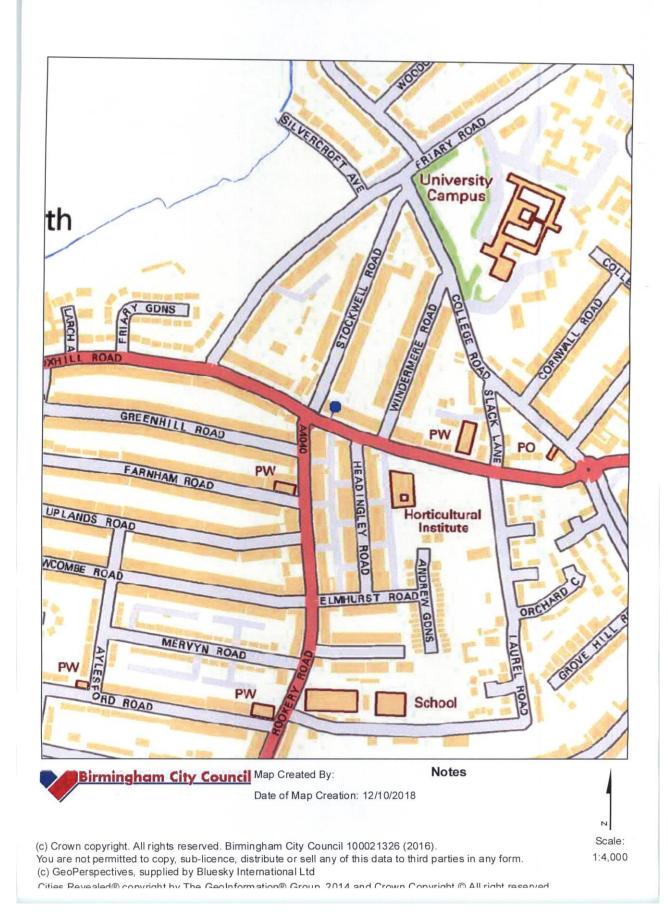

A representation has been received from Other Persons, see Appendix 1.

The application is attached at Appendix 2.

Site Location Plans at Appendix 3.

When carrying out its licensing functions, a licensing authority must have regard to Birmingham City Council's Statement of Licensing Policy and the Guidance issued by the Secretary of State under s182 of the Licensing Act 2003. The Licensing Authority is also required to take such steps as it considers appropriate for the promotion of the licensing objectives, which are:-

#### Part 1 - Premises details

| Postal address of premises or, if none, ordnance survey map reference or description<br>90-92 OXHILL ROAD |            |          |         |  |
|-----------------------------------------------------------------------------------------------------------|------------|----------|---------|--|
|                                                                                                           |            |          |         |  |
|                                                                                                           |            |          |         |  |
| Post town                                                                                                 | BIRMINGHAM | Postcode | B21 9RH |  |
|                                                                                                           |            |          |         |  |