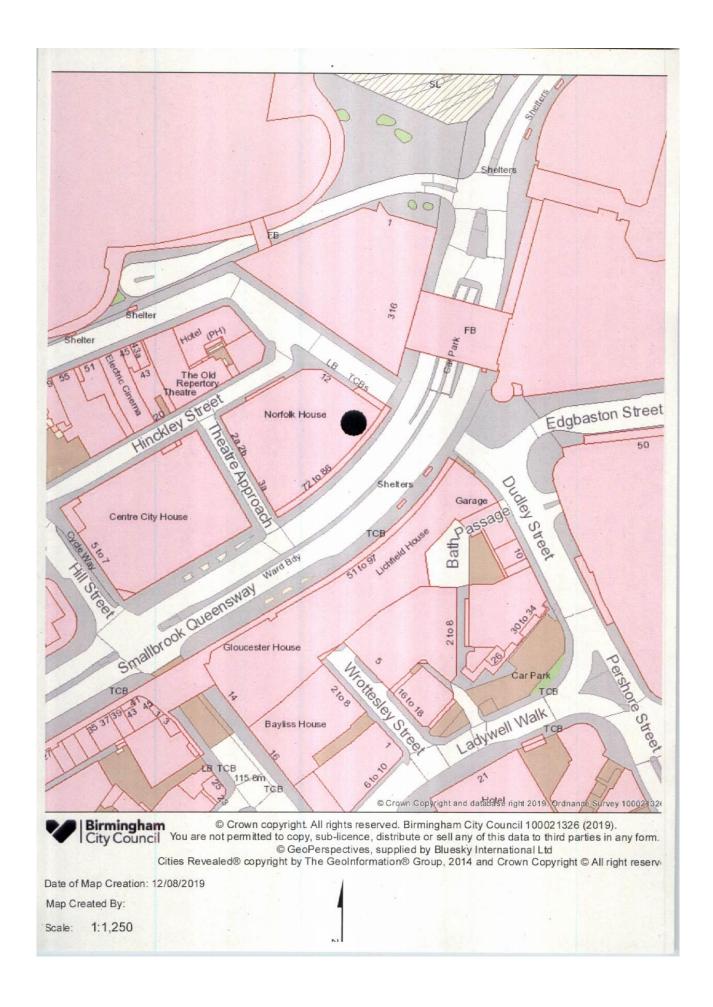

Site Location Plans at Appendix 4.

When carrying out its licensing functions, a licensing authority must have regard to Birmingham City Council's Statement of Licensing Policy and the Guidance issued by the Secretary of State under s182 of the Licensing Act 2003. The Licensing Authority is also required to take such steps as it considers appropriate for the promotion of the licensing objectives, which are:-

## **PUBLIC REPORT**

| Report to:       | Licensing Sub Committee B                   |
|------------------|---------------------------------------------|
| Report of:       | Assistant Director of Regulation &          |
| _                | Enforcement                                 |
| Date of Meeting: | Tuesday 3 <sup>rd</sup> September 2019      |
| Subject:         | Licensing Act 2003                          |
|                  | <b>Premises Licence – Variation</b>         |
| Premises:        | Simply Local, Unit 8 Norfolk House, 84 - 86 |
|                  | Smallbrook Queensway, Birmingham, B5 4EG    |
| Ward affected:   | Ladywood                                    |
| Contact Officer: | David Kennedy, Principal Licensing Officer, |
|                  | 0121 303 9896 licensing@birmingham.gov.uk   |