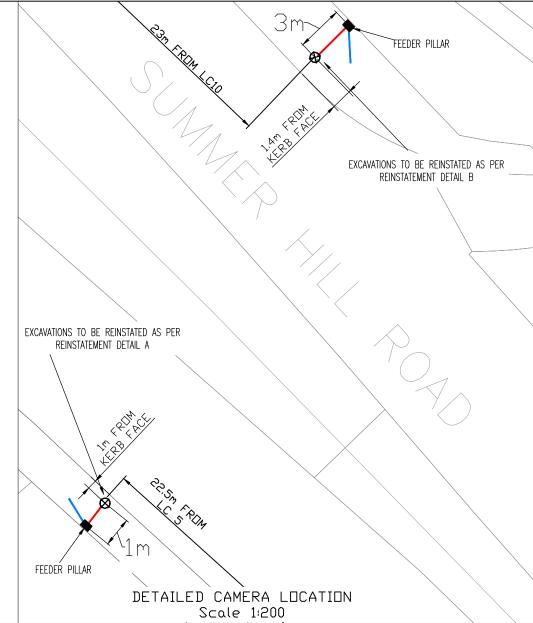

EXISTING LIGHTING COLUMN

REFER TO DNO CONNECTION DRAWING PROVIDED BY WPD FOR JUNCTION 31 SUMMER HILL ROAD

ANPR CAMERA LOCATION

DETAILED ANPR CAMERA (HEIGHT TO BE SET BY SIEMENS)

FEEDER PILLAR, DUCTING (SHOWN IN BLUE) AND CONNECTION TO EXISTING LV CABLE TO BE PROVIDED BY OTHERS REFER TO DNO CONNECTION LAYOUTS, DUCTING SHOWN IN RED AND CONNECTION TO CAMERA MAST TO BE INSTALLED AS PART OF THIS WORKS.

6. REINSTATEMENT DETAILS AS PER DRAWING 15533-SA-90-2602

9. FOR FURTHER DETAILS REFER TO WIE DOCUMENT 'CIVILS

7. FOR FEEDER PILLAR DETAILS AS PER DRAWING 15533-SA-90-2601
8. SERVICES ARE PRESENT. EXACT LOCATION TO BE CONFIRMED ON SITE.

Amendments

**BIRMINGHAM CAZ** 

SUMMER HILL ROAD **JUNCTION 31** 

ANPR CAMERA LOCATION

FOR THE OVERALL STABILITY OF THE BUILDING/STRUCTURE/EXCAVATION

CONTRACTOR PRIOR TO PREPARING ANY WORKING DRAWINGS OR

COMMENCING ON SITE.