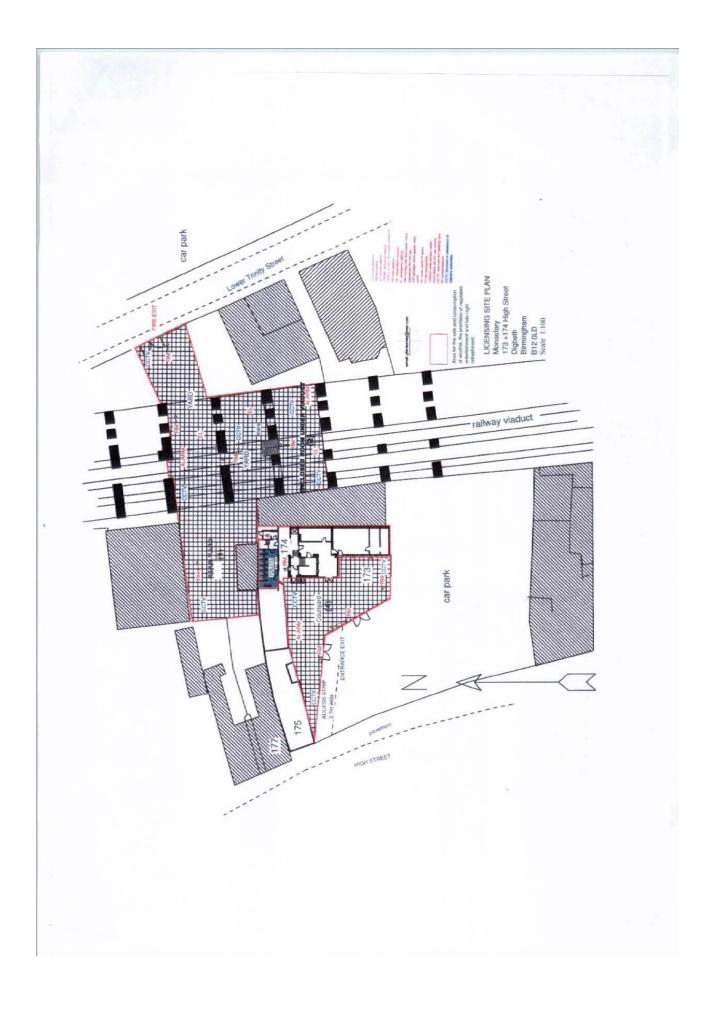

# 4 LICENSING ACT 2003 PREMISES LICENCE – GRANT THE MONASTERY, 173 – 174 DIGBETH HIGH STREET, DERITEND, BIRMINGHAM, B12 0LD

Report of the Acting Director or Regulation and Enforcement. N.B. Application scheduled to be heard at 11:30am