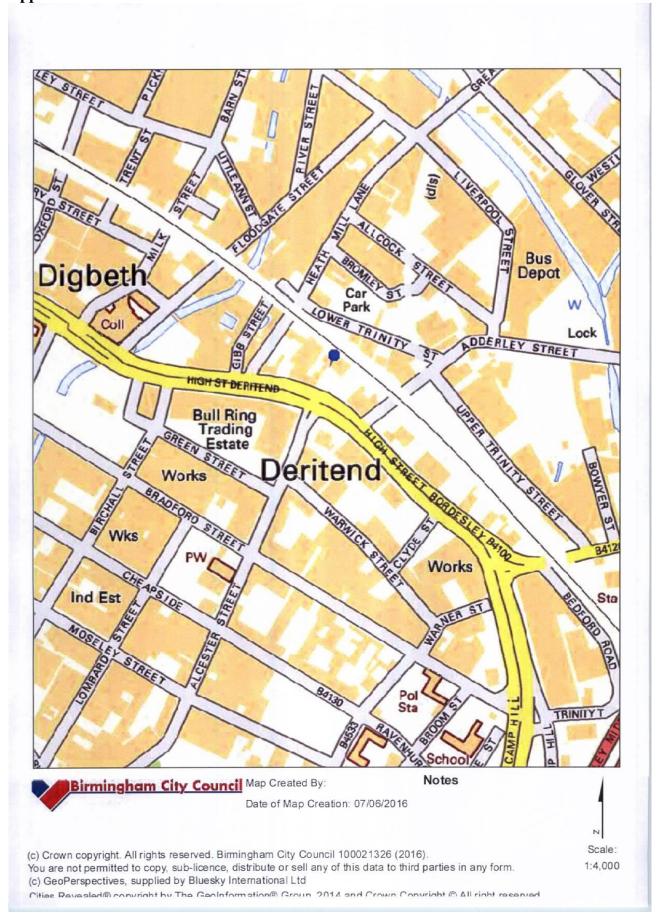

# 4 LICENSING ACT 2003 PREMISES LICENCE – GRANT THE MONASTERY, 173 – 174 DIGBETH HIGH STREET, DERITEND, BIRMINGHAM, B12 0LD

Report of the Acting Director or Regulation and Enforcement. N.B. Application scheduled to be heard at 11:30am