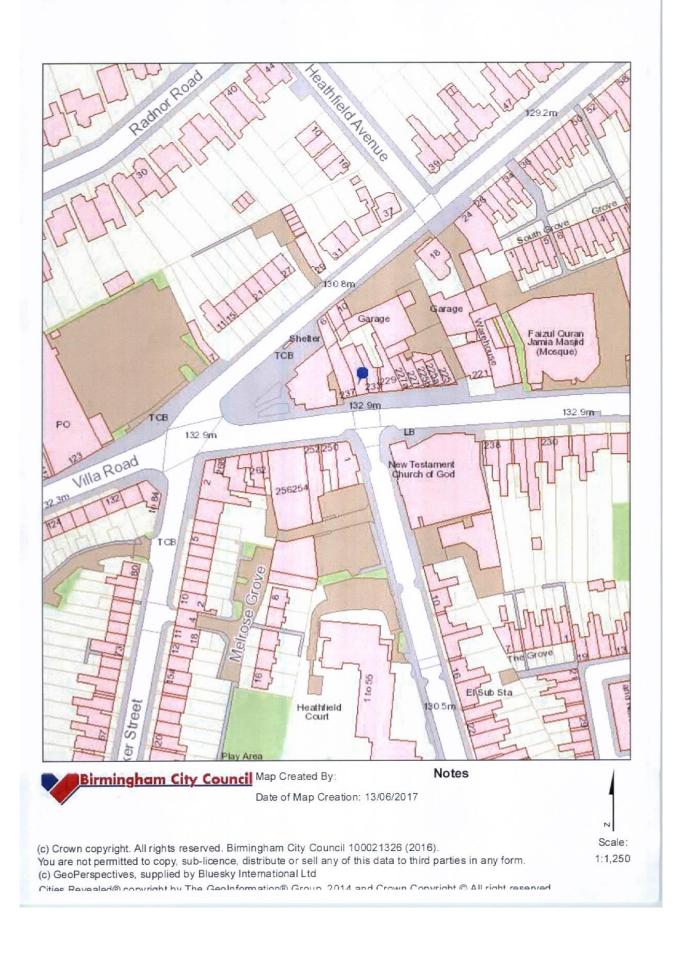

Site Location Plans at Appendix 4.

When carrying out its licensing functions, a licensing authority must have regard to Birmingham City Council's Statement of Licensing Policy and the Guidance issued by the Secretary of State under s182 of the Licensing Act 2003. The Licensing Authority is also required to take such steps as it considers appropriate for the promotion of the licensing objectives, which are:-

## 6. List of background documents:

Copy of the representations as detailed in Appendices 1 & 2 Application Form, Appendix 3 Site Location Plans, Appendix 4