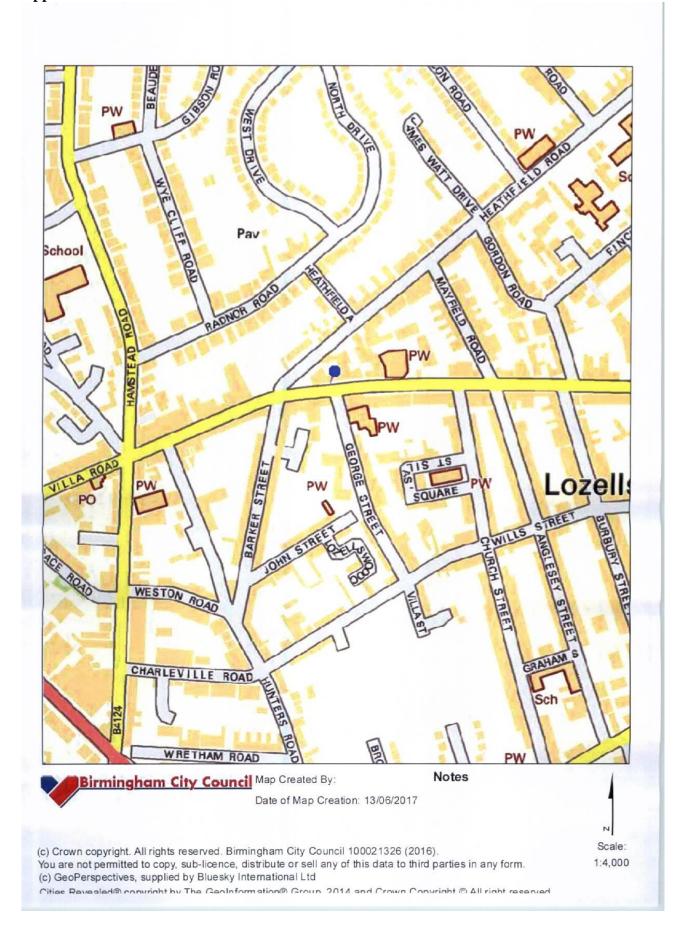

Site Location Plans at Appendix 4.

When carrying out its licensing functions, a licensing authority must have regard to Birmingham City Council's Statement of Licensing Policy and the Guidance issued by the Secretary of State under s182 of the Licensing Act 2003. The Licensing Authority is also required to take such steps as it considers appropriate for the promotion of the licensing objectives, which are:-

## 6. List of background documents:

Copy of the representations as detailed in Appendices 1 & 2 Application Form, Appendix 3 Site Location Plans, Appendix 4