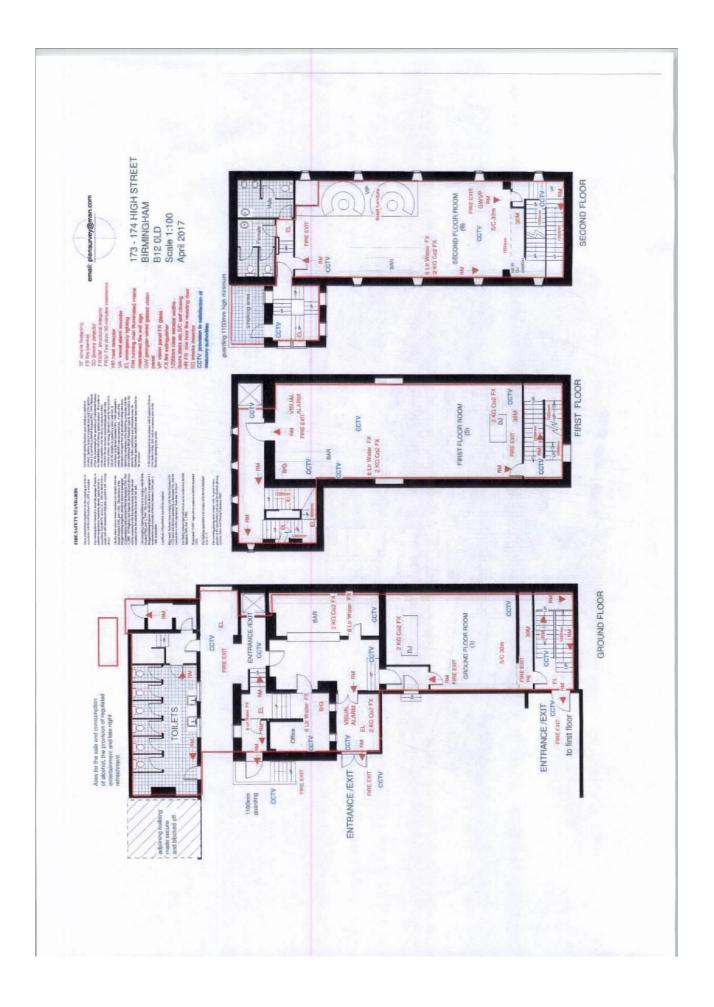

# 4 LICENSING ACT 2003 PREMISES LICENCE – GRANT THE MONASTERY, 173 – 174 DIGBETH HIGH STREET, DERITEND, BIRMINGHAM, B12 0LD

Report of the Acting Director or Regulation and Enforcement. N.B. Application scheduled to be heard at 11:30am