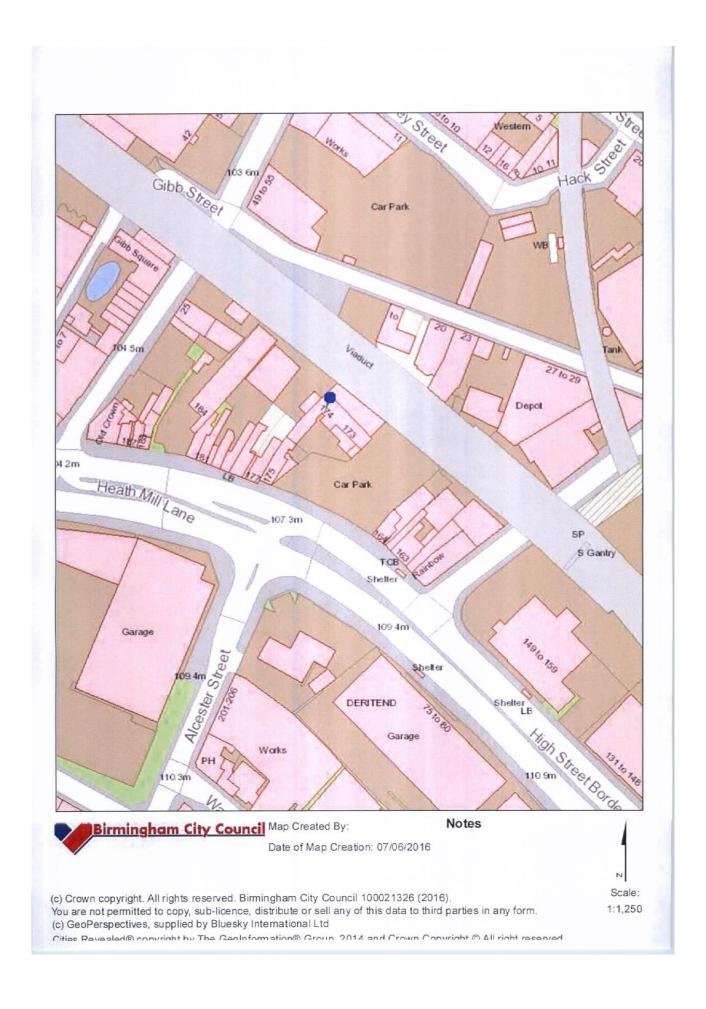

# 4 LICENSING ACT 2003 PREMISES LICENCE – GRANT THE MONASTERY, 173 – 174 DIGBETH HIGH STREET, DERITEND, BIRMINGHAM, B12 0LD

Report of the Acting Director or Regulation and Enforcement. N.B. Application scheduled to be heard at 11:30am