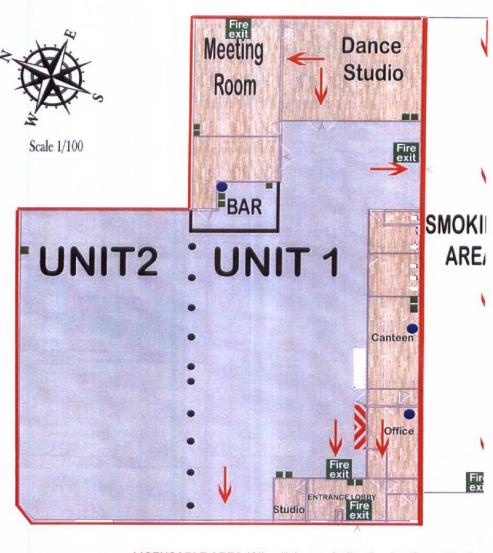

The current premises licence is attached at Appendix 6.

Site location plans are attached, see Appendix 7.

Under the licensing system of TENs, no actual permission is required to carry out a licensable activity on a temporary basis. An applicant must merely give notice of his intentions to operate a licensable activity to the licensing authority.