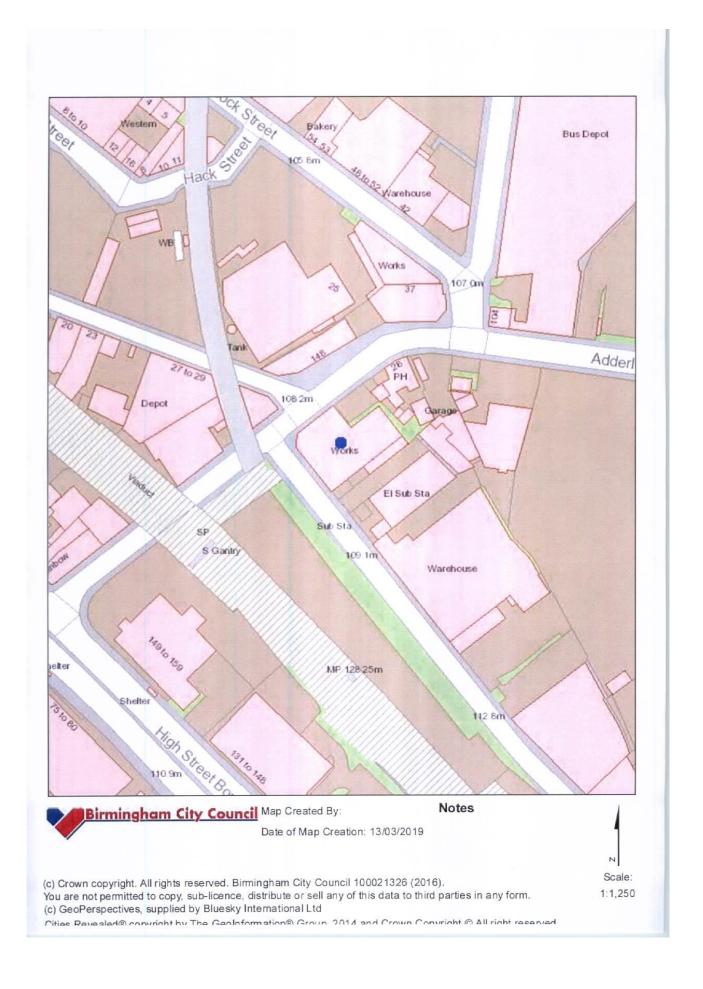

The current premises licence is attached at Appendix 6.

Site location plans are attached, see Appendix 7.

Under the licensing system of TENs, no actual permission is required to carry out a licensable activity on a temporary basis. An applicant must merely give notice of his intentions to operate a licensable activity to the licensing authority.