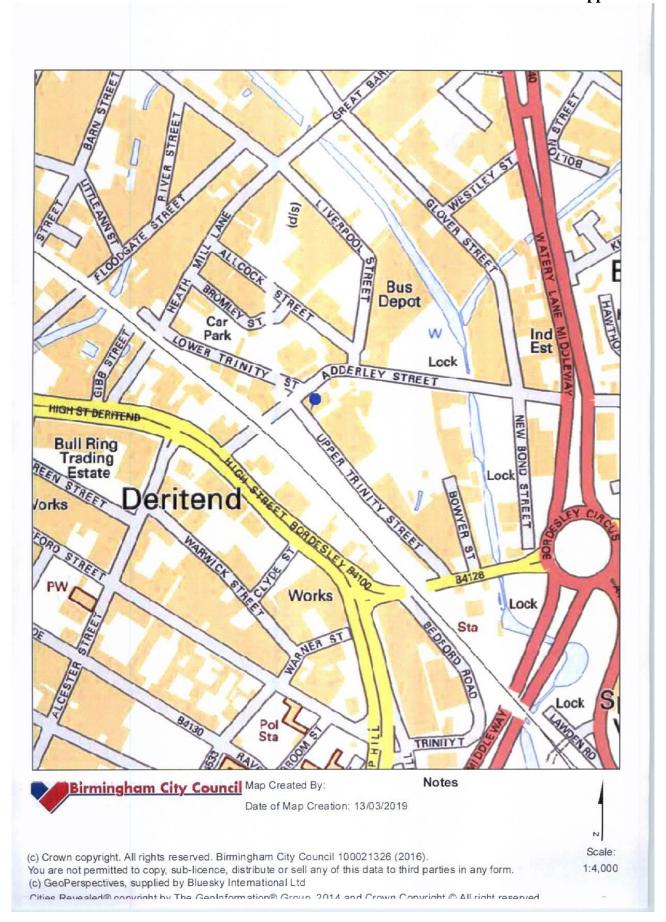

The current premises licence is attached at Appendix 6.

Site location plans are attached, see Appendix 7.

Under the licensing system of TENs, no actual permission is required to carry out a licensable activity on a temporary basis. An applicant must merely give notice of his intentions to operate a licensable activity to the licensing authority.