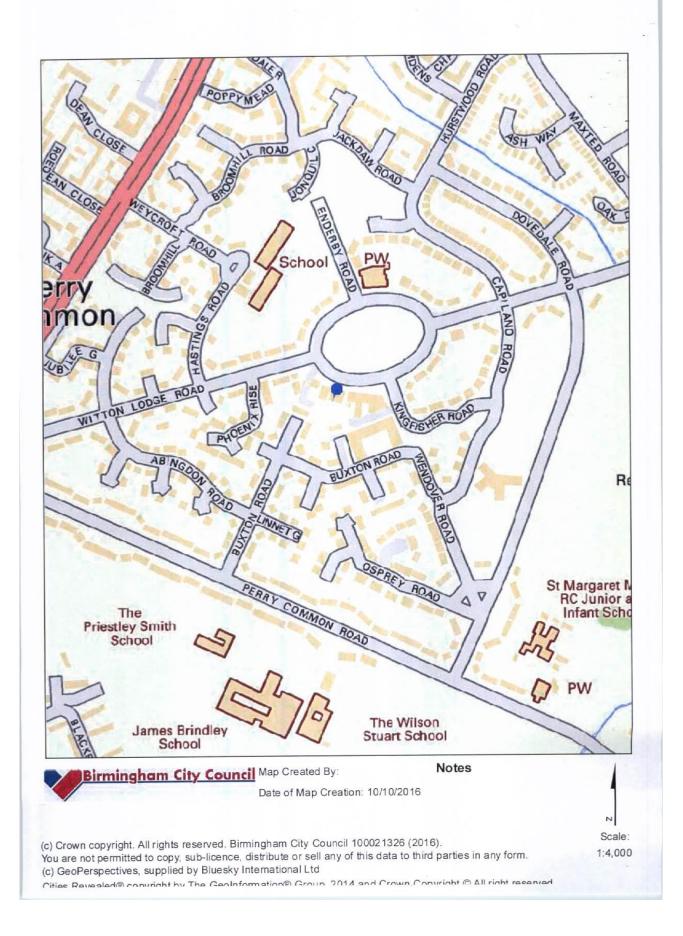

Conditions have been agreed with Birmingham City Council Licensing Enforcement and the applicant, which are attached at Appendix 11.

Site Location Plans at Appendix 12.

When carrying out its licensing functions, a licensing authority must have regard to Birmingham City Council's Statement of Licensing Policy and the Guidance issued by the Secretary of State under s182 of the Licensing Act 2003. The Licensing Authority is also required to take such steps as it considers appropriate for the promotion of the licensing objectives, which are:-

# 6. List of background documents:

Copy of the representations as detailed in Appendices 1 – 8 Application Form, Appendix 9 Modification of application as agreed with Environmental Health, Appendix 10 Conditions agreed with Birmingham City Council Licensing Enforcement, Appendix 11 Site Location Plans, Appendix 12