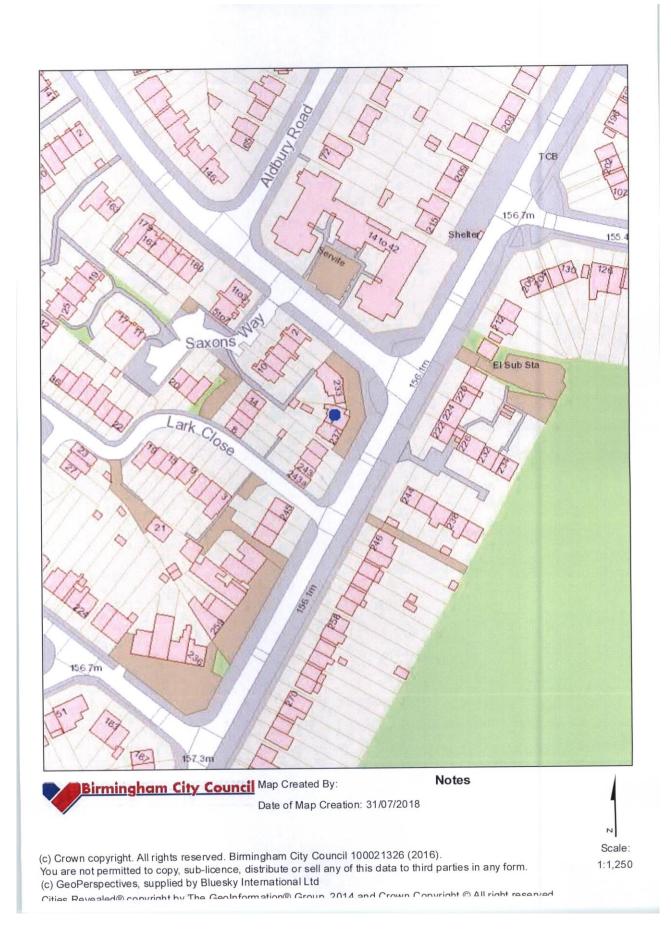

ds Police HQ Lloyd House Colmore Circus Birmingham B4 6NQ

From: Patrick Burke Sent: 10 July 2018 08:17 To: bw licensing Subject: Re: Online Variation - 235 - 237 Highters Heath Lane

Morning Chris Would you be happy with Sun - Wed 06:00 - 23:00 Thurs -Sat 06:00 -00:00 Patrick

Sent from Yahoo Mail on Android

On Wed, 4 Jul 2018 at 14:49, bw licensing

· wrote:

Good Afternoon Patrick,

As per our earlier telephone conversation.

West Midlands Police have reviewed the variation application for 235 - 237 Highters Heath Lane and will not support the licensable activity times currently on the application. However would support a licensable termination hour of 22.00 hrs.

Many thanks

Regards

### Chris Jones 55410

West Midlands Police HQ

Lloyd House

Colmore Circus

Birmingham

B4 6NQ