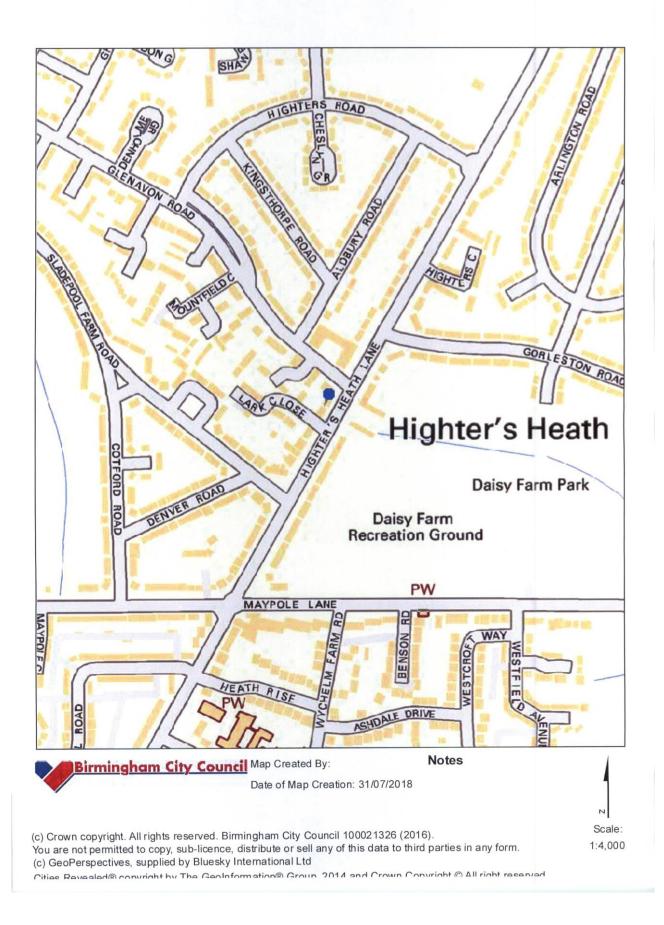

ands Police HQ Lloyd House Colmore Circus Birmingham B4 6NQ

From: Patrick Burke Sent: 10 July 2018 08:17 To: bw licensing Subject: Re: Online Variation - 235 - 237 Highters Heath Lane

Morning Chris Would you be happy with Sun - Wed 06:00 - 23:00 Thurs -Sat 06:00 -00:00 Patrick

Sent from Yahoo Mail on Android

On Wed, 4 Jul 2018 at 14:49, bw licensing

· wrote:

Good Afternoon Patrick,

As per our earlier telephone conversation.

West Midlands Police have reviewed the variation application for 235 - 237 Highters Heath Lane and will not support the licensable activity times currently on the application. However would support a licensable termination hour of 22.00 hrs.

Many thanks

Regards

### Chris Jones 55410

West Midlands Police HQ

Lloyd House

Colmore Circus

Birmingham

B4 6NQ