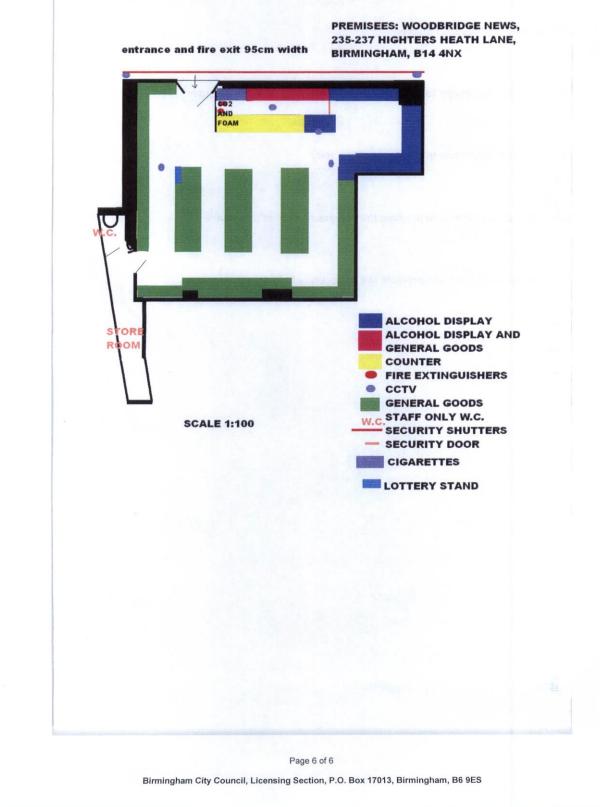

ldren from harm

The Licence Holder shall ensure that a refusals register is maintained on the premises.

The Licence Holder shall ensure that persons who appear to be under 21 years who attempt to purchase alcohol are asked for identification.

Acceptable identification shall be a passport, new style driving licence with a photo and PASS accredited cards.

Page 4 of 6

Annex 3 – Conditions attached after hearing by licensing authority

3a) General committee conditions

N/A

3b) Committee conditions to promote the prevention of crime and disorder

N/A

3c) Committee conditions to promote public safety

N/A

3d) Committee conditions to promote the prevention of public nuisance

N/A

3e) Committee conditions to promote the protection of children from harm

N/A

Page 5 of 6

Annex 4 – Plans



# Appendix 28

From:Patrick BurkeSent:09 August 2018 09:54To:LicensingSubject:RE: Online Variation - 235 - 237 Highters Heath Lane

Hi

Yes the opening hour will be reduced in line with the hours for sales of alcohol Patrick

Sent from Yahoo Mail on Android

1

 From:
 bw licensing <</th>

 Sent:
 11 July 2018 08:21

 To:
 Licensing

 Cc:
 FW: Online

FW: Online Variation - 235 - 237 Highters Heath Lane

Dear Licensing,

With regard to the premises licence variation 235 - 237 Highters Heath Lane. B14 4NX.

West Midlands Police have reviewed this application and are happy that if the below licensable hours are imposed onto the premises licence, together with the operating conditions already offered by the applicant then the licensing objectives will be met and promoted.

The hours have be