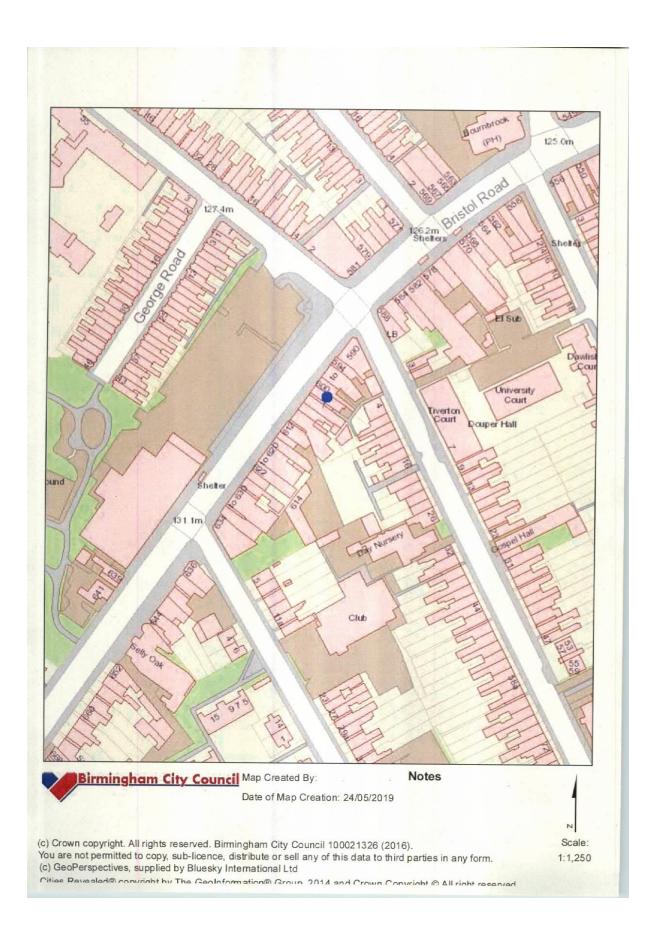

## BIRMINGHAM CITY COUNCIL ACT 1990 ESTABLISHMENTS FOR MASSAGE AND/OR SPECIAL TREATMENTS

## 3. <u>Background</u>

- 3.1 As a result of a complaint being received a Licensing Enforcement Officer conducted a visit to Aspire Tan & Beauty, 602 Bristol Road, Selly Oak, Birmingham B29 6BQ on the 25<sup>th</sup> April 2019 during which it was established that two levels of treatments were being made available at the premises. The owner was duly advised about the requirement to apply for a licence to lawfully provide these treatments.
- 3.2 On the 8<sup>th</sup> May 2019 Claire Smith t/a Aspire Tan & Beauty, 602 Bristol Road, Selly Oak, Birmingham, B29 6BQ, applied for the grant of a Massage and Special Treatment Licence to permit the provision of massage and solaria / sunbeds at the premises between the hours of 10am and 8pm Monday to Saturday. A copy of the application is attached at Appendix 1.
- 3.3 The Licensing Enforcement Team considers the measures implemented by applicant since the initial site visit to have addressed the safety concerns identified by officers in relation to the provision of sunbed treatments. However it is considered that in order to effectively promote the protection, safety and welfare of residents and visitors to the City and ensure on-going customer safety at the premises that additional conditions be attached to the licence.
- 3.4 A copy of the Licensing Enforcement Officers report which contains the additional conditions being sought is attached as Appendix 2.
- 3.5 The applicant has confirmed that they are willing to accept the additional conditions being sought by the Licensing Enforcement being attached to the licence. A copy of this confirmation is attached at Appendix 3.
- 3.6 A copy of Birmingham City Council's standard conditions relating to Massage & Special Treatment Licences is attached at Appendix 4.
- 3.7 Site location plans are attached at Appendix 5.
- 3.8 The applicant has been invited to attend the meeting in support of her application and to respond to any questions members may have.
- 3.9 The Licensing Enforcement Officer has also been invited to attend the meeting to respond to any questions members may have.