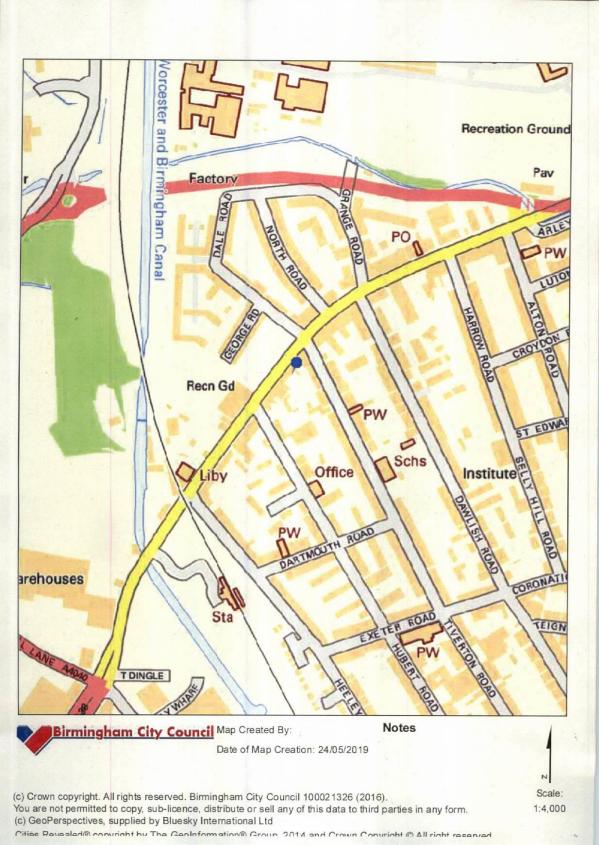

## BIRMINGHAM CITY COUNCIL ACT 1990 ESTABLISHMENTS FOR MASSAGE AND/OR SPECIAL TREATMENTS

## 3. <u>Background</u>

- 3.1 As a result of a complaint being received a Licensing Enforcement Officer conducted a visit to Aspire Tan & Beauty, 602 Bristol Road, Selly Oak, Birmingham B29 6BQ on the 25<sup>th</sup> April 2019 during which it was established that two levels of treatments were being made available at the premises. The owner was duly advised about the requirement to apply for a licence to lawfully provide these treatments.
- 3.2 On the 8<sup>th</sup> May 2019 Claire Smith t/a Aspire Tan & Beauty, 602 Bristol Road, Selly Oak, Birmingham, B29 6BQ, applied for the grant of a Massage and Special Treatment Licence to permit the provision of massage and solaria / sunbeds at the premises between the hours of 10am and 8pm Monday to Saturday. A copy of the application is attached at Appendix 1.
- 3.3 The Licensing Enforcement Team considers the measures implemented by applicant since the initial site visit to have addressed the safety concerns identified by officers in relation to the provision of sunbed treatments. However it is considered that in order to effectively promote the protection, safety and welfare of residents and visitors to the City and ensure on-going customer safety at the premises that additional conditions be attached to the licence.
- 3.4 A copy of the Licensing Enforcement Officers report which contains the additional conditions being sought is attached as Appendix 2.
- 3.5 The applicant has confirmed that they are willing to accept the additional conditions being sought by the Licensing Enforcement being attached to the licence. A copy of this confirmation is attached at Appendix 3.
- 3.6 A copy of Birmingham City Council's standard conditions relating to Massage & Special Treatment Licences is attached at Appendix 4.
- 3.7 Site location plans are attached at Appendix 5.
- 3.8 The applicant has been invited to attend the meeting in support of her application and to respond to any questions members may have.
- 3.9 The Licensing Enforcement Officer has also been invited to attend the meeting to respond to any questions members may have.