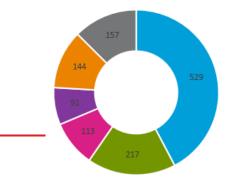

### **Hays Agency Worker Data – Population**

#### Active Population at end of the Month

Population Tenure for Aug 21

- 0-3 months
- 4-6 months
- 7-9 months
- 10-12 months
- 13-24 months
- 25 months +