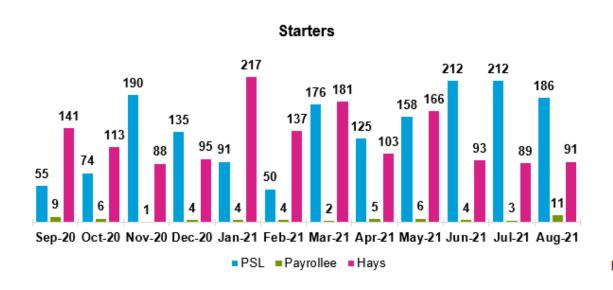

#### **Hays Agency Worker Data – New Starters**

Top 10 Suppliers Until August 2021

| <u>Suppliers</u>                   | <b>Placements</b> |
|------------------------------------|-------------------|
| Hays plc                           | 1573              |
| Pertemps (Contracts) Ltd           | 729               |
| Extra Personnel Ltd                | 326               |
| Verve Personnel Ltd                | 197               |
| Berry Recruitment Ltd              | 45                |
| Eden Brown Ltd                     | 44                |
| Red Snapper Recruitment Ltd        | 41                |
| Berkeley Scott Ltd                 | 30                |
| Connaught Resourcing Ltd           | 26                |
| Evolve Hospitality Recruitment Ltd | 25                |
|                                    |                   |