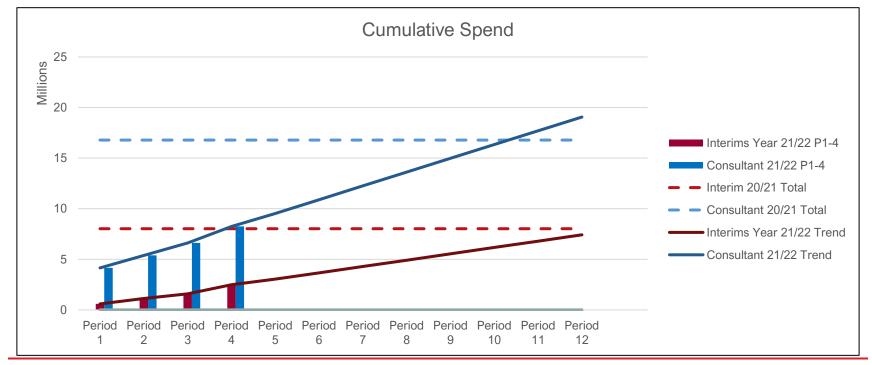

# **Expenditure as at July 2021 (period 4)**

| Directorate                        | Interims                        |                                 |                                 |                        |                                          |                              | Consultants                     |                                 |                                 |                        |                                             |                              |
|------------------------------------|---------------------------------|---------------------------------|---------------------------------|------------------------|------------------------------------------|------------------------------|---------------------------------|---------------------------------|---------------------------------|------------------------|---------------------------------------------|------------------------------|
|                                    | Year 19/20 Total<br>Expenditure | Year 20/21 Total<br>Expenditure | Year 21/22 Total<br>Expenditure | Last Period / % Change | Total no. of interim<br>workers in place | Change +/- since last period | Year 19/20 Total<br>Expenditure | Year 20/21 Total<br>Expenditure | Year 21/22 Total<br>Expenditure | Last Period / % Change | Total no. of consultants/Companies in place | Change +/- since last period |
| Neighbourhoods                     | £581,823                        | £305,670                        | £82,261                         | -19%                   | 1                                        | 0                            | £549,835                        | £319,691                        | £86,219                         | 160%                   | 2                                           | 1                            |
| Adults Social Care                 | £503,194                        | £384,901                        | £6,603                          | -28%                   | 1                                        | 0                            | £4,673,096                      | £2,752,131                      | £0                              | -99%                   | 0                                           | 0                            |
| Education & Skills                 | £405,501                        | £741,789                        | £253,572                        | 32%                    | 9                                        | 8                            | £438,565                        | £400,407                        | £1,475,150                      | 84%                    | 15                                          | 4                            |
| Finance & Governance               | £2,093,942                      | £3,006,728                      | £781,696                        | -41%                   | 22                                       | 7                            | £266,554                        | £1,584,789                      | £816,116                        | 39%                    | 14                                          | -3                           |
| Inclusive Growth                   | £15,525                         | £516,239                        | £129,379                        | 8%                     | 2                                        | 0                            | £2,595,405                      | £3,142,105                      | £930,558                        | 25%                    | 3                                           | -11                          |
| Digital & Customer Services        | £138,123                        | £2,658,518                      | £1,191,540                      | -66%                   | 26                                       | 6                            | £2,212,280                      | £7,654,882                      | £4,071,523                      | -55%                   | 36                                          | -6                           |
| Partnerships, Insight & Prevention | £109,768                        | £410,358                        | £49,053                         | -61%                   | 2                                        | 0                            | £0                              | £928,987                        | £868,595                        | 3%                     | 1                                           | -6                           |
| HR & Organisation Development      | £0                              | £0                              | £0                              |                        | 0                                        | 0                            |                                 |                                 | £23,863                         |                        | 1                                           | 0                            |
| Total                              | £3,446,153                      | £8,024,203                      | £2,494,104                      | -32%                   | 63                                       | 21                           | £15,198,511                     | £16,782,992                     | £8,272,024                      | -62%                   | £72                                         | -£21                         |

# Interims and Consultants Expenditure Year 2021/22 vs Year 2020/21