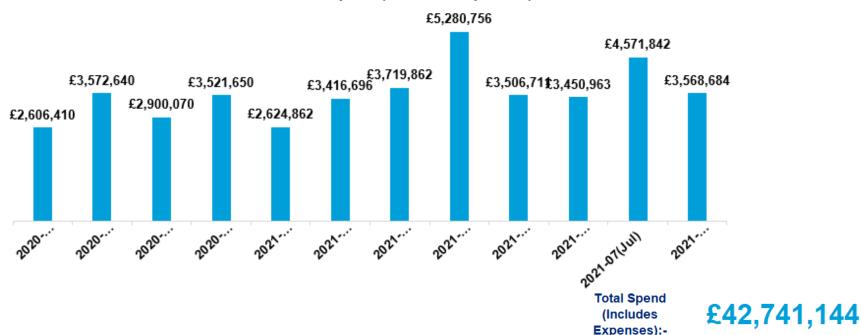

#### Total Hays Spend - 12 month period 01/09/2020 - 31/08/2021

Total Spend (Includes Expenses)