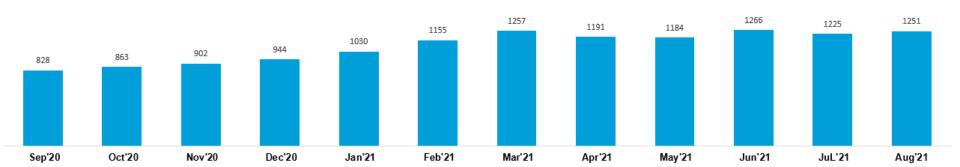

#### Active Population at end of the Month

Population Tenure for Aug 21

- 0-3 months
- 4-6 months
- 7-9 months
- 10-12 months
- 13-24 months
- 25 months +