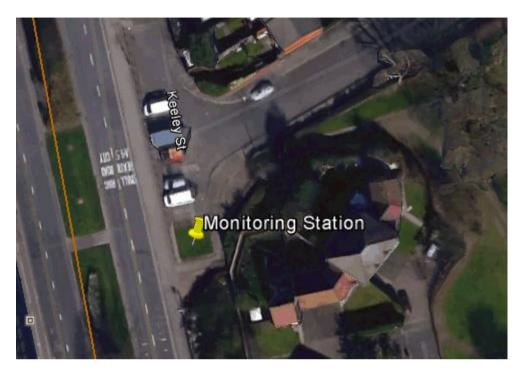

### PROSECUTIONS AND CAUTIONS – OCTOBER 2015

The following report of the Acting Director of Regulation and Enforcement was submitted:-

(See Document No.3)

Alison Harwood, Acting Director of Regulation and Enforcement presented he report, and drew Member attention to Appendix 1 which provided details of the cases to date.

In response to questions from Councillor Ward regarding the time taken from the initial fine to the court hearing, Mark Croxford, Head of Environmental Health advised that Fixed Penalty Notices were required to be paid within 14 days. Where there were exceptional circumstances and evidence of hardship, an extension could be granted over an agreed period of time. A statutory report to court was prepared within 6 months; however the hearing date was determined by the court.

Councillor Beauchamp commented on the custodial sentence given in the case brought by Trading Standards and welcomed the action taken by officers.

Members welcomed the report.

### 585 **RESOLVED**:-

That the contents of the report be noted.

### FIXED PENALTY NOTICES ISSUED OCTOBER 2015

The following report of the Acting Director of Regulation and Enforcement was submitted:-

(See Document No.4)

Mark Croxford, Head of Environmental Health presented the report and advised that discussions were ongoing with Service Birmingham to provide a more detailed breakdown of the data.

Members welcomed the report.

### 586 **RESOLVED**:-

That the contents of the report be noted.

### OUTCOME OF APPEALS AGAINST SUB COMMITTEE DECISIONS: SEPTEMBER AND OCTOBER 2015

The following report of the Acting Director of Regulation and Enforcement was submitted:-

(See Document No. 5)

Chris Neville, Head of Licensing presented the report and drew Members attention to the schedule of cases listed at Appendix 1.