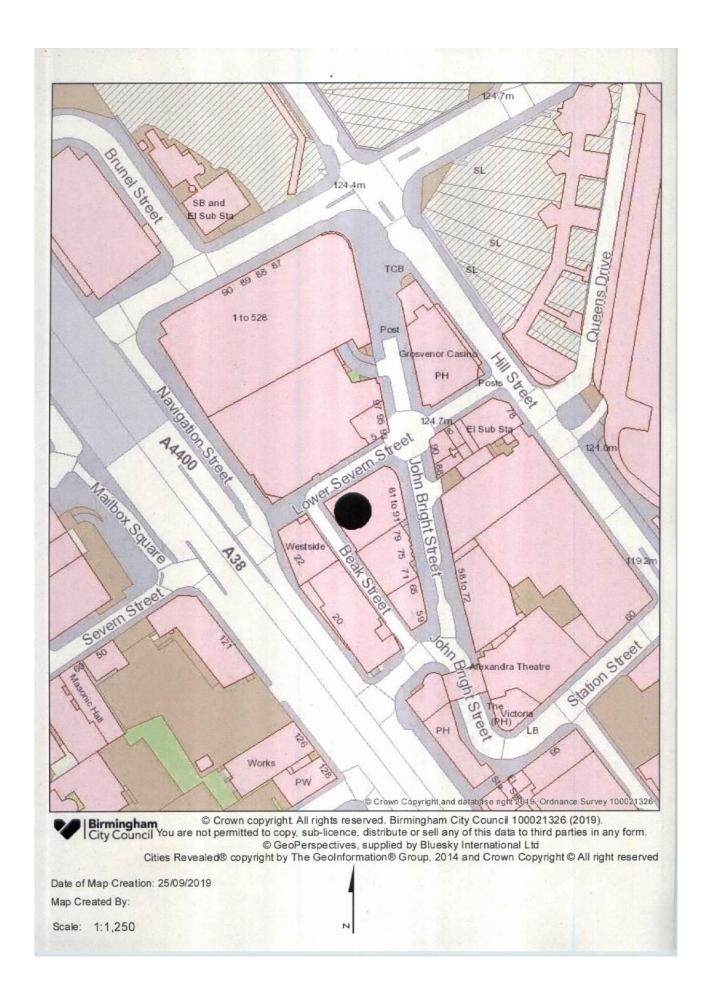

The Temporary Event Notices are attached as Appendices 1 - 3.

An objection notice has been received from Environmental Health, see Appendix 4.

Site location plans are attached, see Appendix 5.

Under the licensing system of TENs, no actual permission is required to carry out a licensable activity on a temporary basis. An applicant must merely give notice of his intentions to operate a licensable activity to the licensing authority.

# 6. List of background documents:

Temporary Event Notices are attached at Appendices 1-3. Objection Notice from Environmental Health, attached at Appendix 4. Site location plans, Appendix 5.

<sup>©</sup> Queen's Printer and Controller of HMSO 2009

| Continued from previous page                                                                          | •                                                                                                           |                                                                                    |
|-------------------------------------------------------------------------------------------------------|-------------------------------------------------------------------------------------------------------------|------------------------------------------------------------------------------------|
| Additional Contact Details                                                                            |                                                                                                             |                                                                                    |
| Are the contact details the san                                                                       | me as (or similar to) those given in section one?                                                           | If "Yes" is selected you can re-use the details from section one, or amend them as |
| <b>( €</b> Yes                                                                                        | C No                                                                                                        | required. Select "No" to enter a completely new set of details.                    |
| E-mail                                                                                                |                                                                                                             |                                                                                    |
| Telephone number                                                                                      |                                                                                                             |                                                                                    |
| Other telephone number                                                                                |                                                                                                             |                                                                                    |
| Section 3 of 9                                                                                        |                                                                                                             |                                                                                    |
| THE PREMISES                                                                                          | :                                                                                                           | <u> </u>                                                                           |
| activity at the premises described in Give the address of the premised description (including the Ord | ses where you intend to carry on the licensable a<br>Inance Survey references). <u>(See also guidance o</u> | activities or if it has no address give a detailed                                 |
| * Does the premises have an a                                                                         | ddress?                                                                                                     |                                                                                    |
|                                                                                                       | C No                                                                                                        |                                                                                    |
| Address Is the address the same as (or s                                                              | similar to) the address given in section one?                                                               | If "Yes" is selected you can re-use the details from section one, or amend them as |
| ○ Yes                                                                                                 | € No                                                                                                        | required. Select "No" to enter a completely new set of details.                    |
| * Building number or name                                                                             | MEER SHISHA LOUNGE & RESTAURANT                                                                             |                                                                                    |
| * Street                                                                                              | 81-91 John Bright Street                                                                                    |                                                                                    |
| District                                                                                              |                                                                                                             |                                                                                    |
| * City or town                                                                                        | BirmIngham                                                                                                  |                                                                                    |
| County or administrative area                                                                         | West Midlands                                                                                               |                                                                                    |
| * Postcode                                                                                            | B1 1BN                                                                                                      |                                                                                    |
| * Country                                                                                             | United Kingdom                                                                                              |                                                                                    |
| * Does a premises licence or cli<br>to the premises (or any part of                                   | ub premises certificate have effect in relation the premises)?                                              |                                                                                    |
| Neither C Premise                                                                                     | es licence C Club premises certificate                                                                      |                                                                                    |
| Location Details                                                                                      |                                                                                                             |                                                                                    |
| * Provide further details about                                                                       | the location of the event                                                                                   |                                                                                    |
| The main entrance is via John<br>The ground floor consists of a                                       | large lounge which provides a dining area with umber of small & cosy private rooms that can be              |                                                                                    |