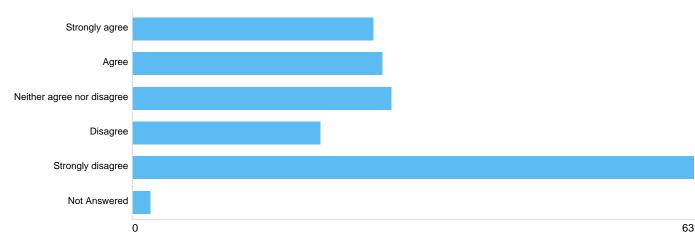

#### Food Hygiene Disagree

There were 6 responses to this part of the question.

Question 13: To what extent do you agree or disagree that Birmingham City Council should introduce a Street Trading Policy that complements the current city infrastructure and enhances the retail offer in Birmingham?

#### Street Trading Policy

| Total | Percent |
|-------|---------|
| 50    | 29.41%  |
| 44    | 25.88%  |
| 31    | 18.24%  |
| 12    | 7.06%   |
| 30    | 17.65%  |
| 3     | 1.76%   |