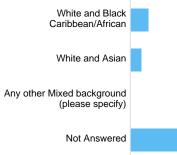

#### Ethnicity Mixed/Multiple

|                                | 0              |       | 162     |
|--------------------------------|----------------|-------|---------|
| Option                         |                | Total | Percent |
| White and Black Caribbean/Afri | can            | 5     | 2.94%   |
| White and Asian                |                | 3     | 1.76%   |
| Any other Mixed background (pl | lease specify) | 0     | 0%      |
| Not Answered                   |                | 162   | 95.29%  |

#### Ethnicity Other Mixed/multiple

There was 1 response to this part of the question.