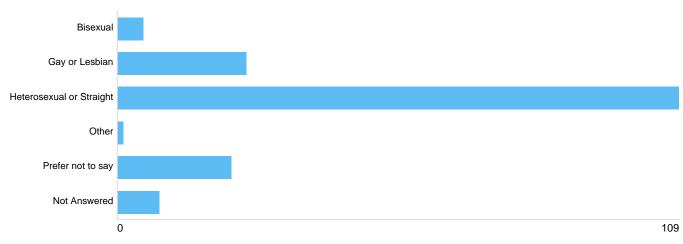

#### Question 19: Sexual Orientation: What is your Sexual Orientation?

#### Sexual Orientation

| Option                   | Total | Percent |
|--------------------------|-------|---------|
| Bisexual                 | 5     | 2.94%   |
| Gay or Lesbian           | 25    | 14.71%  |
| Heterosexual or Straight | 109   | 64.12%  |
| Other                    | 1     | 0.59%   |
| Prefer not to say        | 22    | 12.94%  |
| Not Answered             | 8     | 4.71%   |
|                          |       |         |