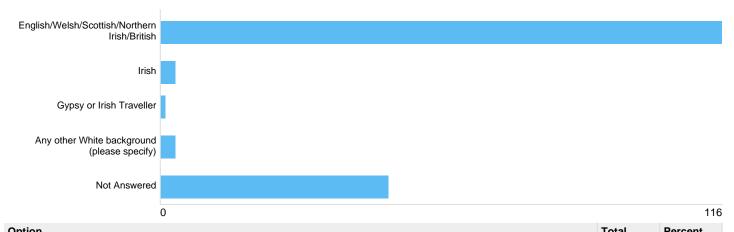

#### Ethnicity White

#### Ontion

| Option                                        | TOLAI | Percent |  |
|-----------------------------------------------|-------|---------|--|
| English/Welsh/Scottish/Northern Irish/British | 116   | 68.24%  |  |
| Irish                                         | 3     | 1.76%   |  |
| Gypsy or Irish Traveller                      | 1     | 0.59%   |  |
| Any other White background (please specify)   | 3     | 1.76%   |  |
| Not Answered                                  | 47    | 27.65%  |  |