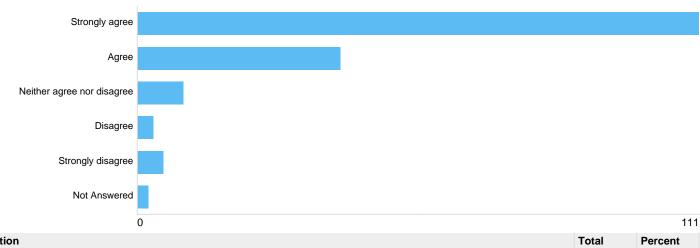

#### food hygiene

| Option                     | Total | Percent |
|----------------------------|-------|---------|
| Strongly agree             | 111   | 65.29%  |
| Agree                      | 40    | 23.53%  |
| Neither agree nor disagree | 9     | 5.29%   |
| Disagree                   | 3     | 1.76%   |
| Strongly disagree          | 5     | 2.94%   |
| Not Answered               | 2     | 1.18%   |