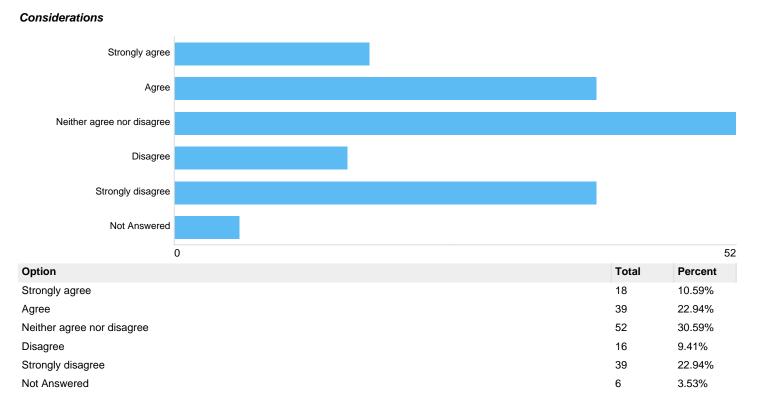

#### Question 8: To what extent do you agree or disagree with the listed key considerations?

#### Question 9: What are your reasons for disagreeing with the listed key considerations?

#### Key considerations Disagree

There were 35 responses to this part of the question.