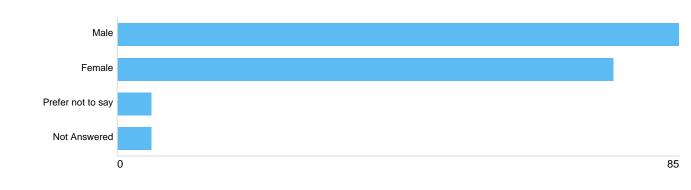

#### Question 17: Sex/Gender: What is your sex?

#### gender

| Option            | Total | Percent |
|-------------------|-------|---------|
| Male              | 85    | 50.00%  |
| Female            | 75    | 44.12%  |
| Prefer not to say | 5     | 2.94%   |
| Not Answered      | 5     | 2.94%   |