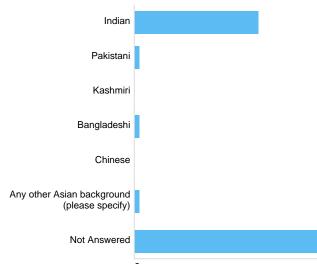

#### Ethnicity Asian/Asian British

|                                | 0              |       | 137     |
|--------------------------------|----------------|-------|---------|
| Option                         |                | Total | Percent |
| Indian                         |                | 30    | 17.65%  |
| Pakistani                      |                | 1     | 0.59%   |
| Kashmiri                       |                | 0     | 0%      |
| Bangladeshi                    |                | 1     | 0.59%   |
| Chinese                        |                | 0     | 0%      |
| Any other Asian background (pl | lease specify) | 1     | 0.59%   |
| Not Answered                   |                | 137   | 80.59%  |
|                                |                |       |         |

#### Ethnicity Asian/Asian British Other

There was 1 response to this part of the question.