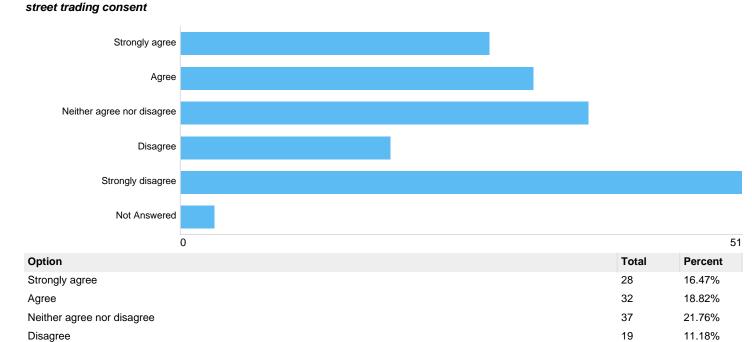

#### prohibited streets

Question 3: What are your reasons for disagreeing with the introduction of prohibited streets on current red routes, current metro routes and approved metro extension routes?

#### types of street Disagree

There were 56 responses to this part of the question.

Question 4: To what extent do you agree or disagree with the introduction of annual, occasional and mobile consents?

Strongly disagree Not Answered