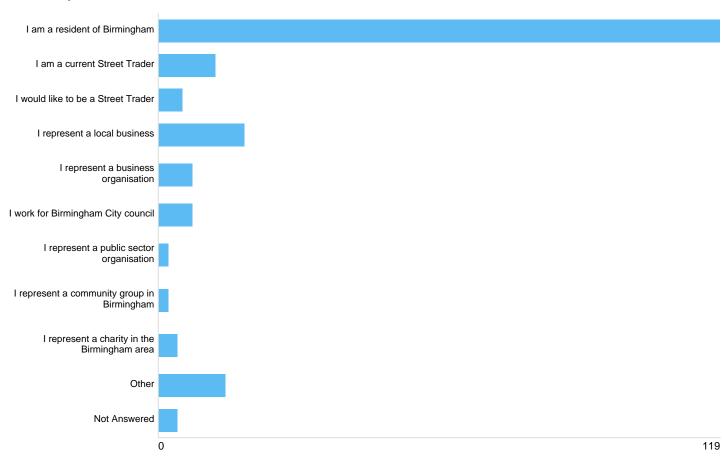

#### Question 1: Firstly which of the following are you (or the person you are completing this on behalf of)?

| Option                                       | Total | Percent |
|----------------------------------------------|-------|---------|
| I am a resident of Birmingham                | 119   | 70.00%  |
| I am a current Street Trader                 | 12    | 7.06%   |
| I would like to be a Street Trader           | 5     | 2.94%   |
| I represent a local business                 | 18    | 10.59%  |
| I represent a business organisation          | 7     | 4.12%   |
| I work for Birmingham City council           | 7     | 4.12%   |
| I represent a public sector organisation     | 2     | 1.18%   |
| I represent a community group in Birmingham  | 2     | 1.18%   |
| I represent a charity in the Birmingham area | 4     | 2.35%   |
| Other                                        | 14    | 8.24%   |
| Not Answered                                 | 4     | 2.35%   |