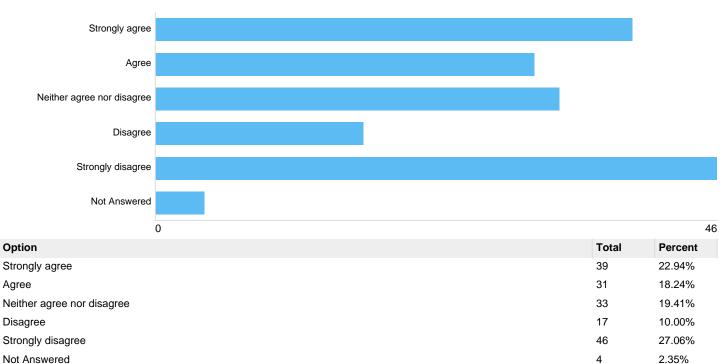

#### Trading consent disagree

There were 55 responses to this part of the question.

Question 6: To what extent do you agree or disagree that following resolution of the policy that a 6 week window should be opened to enable all interested traders to apply for a consent and that those applications should be considered at the same time against the aim of the policy and the consent considerations?

#### Implementing Policy

51

3

30.00%

1.76%

| Total | Percent |
|-------|---------|
| 27    | 15.88%  |
| 28    | 16.47%  |
| 29    | 17.06%  |
| 21    | 12.35%  |
| 63    | 37.06%  |
| 2     | 1.18%   |

Question 7: What are your reasons for disagreeing that following resolution of the policy that a 6 week window should be opened to enable all interested traders to apply for a consent and that those applications should be considered at the same time against the aim of the policy and the consent considerations?