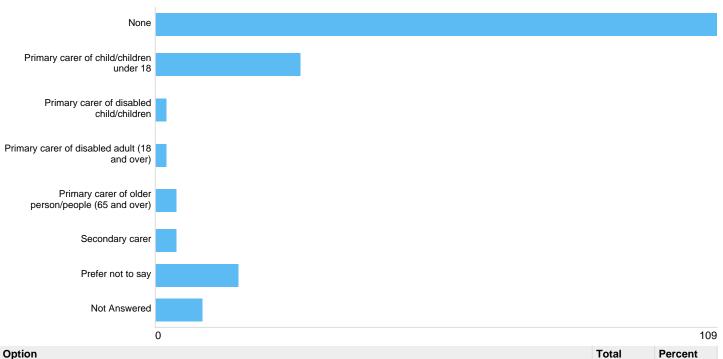

### Question 21: Do you have caring responsibilities? (If yes, please tick all that apply)

| Option                                             | Total | Percent |
|----------------------------------------------------|-------|---------|
| None                                               | 109   | 64.12%  |
| Primary carer of child/children under 18           | 28    | 16.47%  |
| Primary carer of disabled child/children           | 2     | 1.18%   |
| Primary carer of disabled adult (18 and over)      | 2     | 1.18%   |
| Primary carer of older person/people (65 and over) | 4     | 2.35%   |
| Secondary carer                                    | 4     | 2.35%   |
| Prefer not to say                                  | 16    | 9.41%   |
| Not Answered                                       | 9     | 5.29%   |