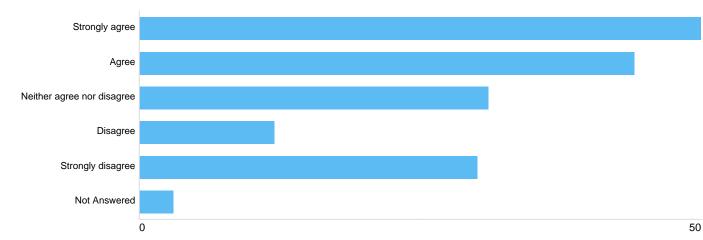

#### Street Trading Policy

| Total | Percent |
|-------|---------|
| 50    | 29.41%  |
| 44    | 25.88%  |
| 31    | 18.24%  |
| 12    | 7.06%   |
| 30    | 17.65%  |
| 3     | 1.76%   |