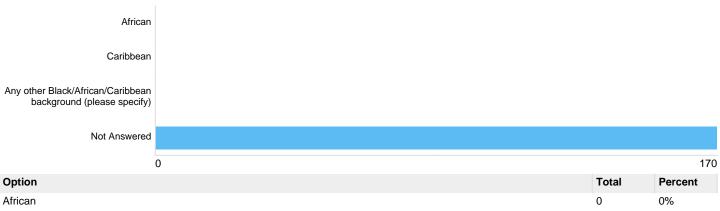

#### Ethnicity Black/African/Caribbean/Black British

| Caribbean                                                     | 0   | 0%      |
|---------------------------------------------------------------|-----|---------|
| Any other Black/African/Caribbean background (please specify) | 0   | 0%      |
| Not Answered                                                  | 170 | 100.00% |

#### Ethnicity Black African/Caribbean/Black British Other

There were **0** responses to this part of the question.

169

99.41%