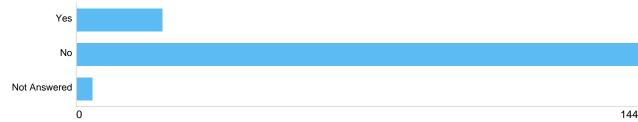

#### Question 10: Are you a food business operator?

#### Food business

| Option       | Total | Percent |
|--------------|-------|---------|
| Yes          | 22    | 12.94%  |
| No           | 144   | 84.71%  |
| Not Answered | 4     | 2.35%   |

Question 11: To what extent do you agree or disagree that food street trading businesses should maintain a Food Hygiene Rating of four or five?