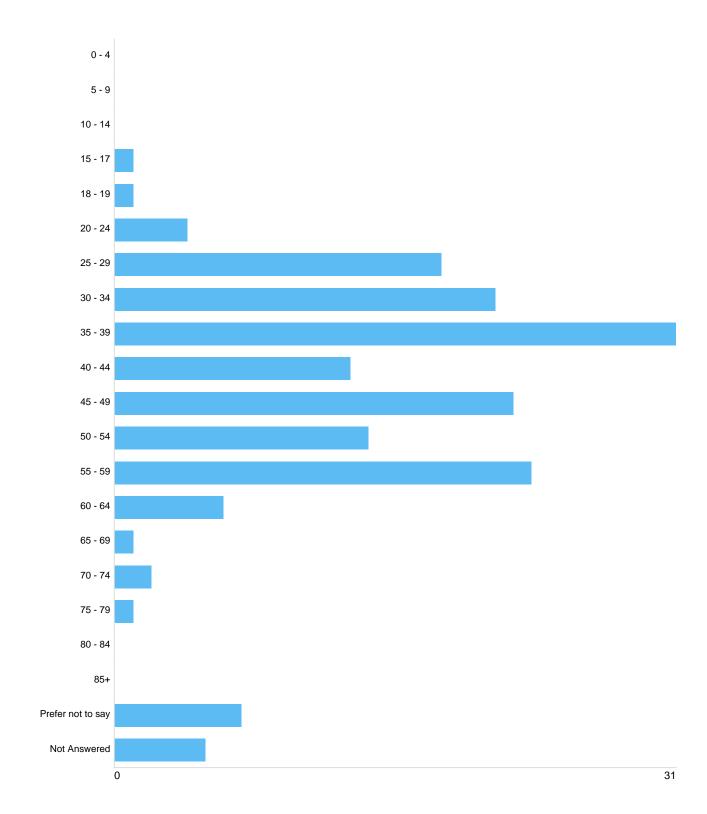

### Question 16: Age: Which age group applies to you?

Age

| Option            | Total | Percent |
|-------------------|-------|---------|
| 0 - 4             | 0     | 0%      |
| 5 - 9             | 0     | 0%      |
| 10 - 14           | 0     | 0%      |
| 15 - 17           | 1     | 0.59%   |
| 18 - 19           | 1     | 0.59%   |
| 20 - 24           | 4     | 2.35%   |
| 25 - 29           | 18    | 10.59%  |
| 30 - 34           | 21    | 12.35%  |
| 35 - 39           | 31    | 18.24%  |
| 40 - 44           | 13    | 7.65%   |
| 45 - 49           | 22    | 12.94%  |
| 50 - 54           | 14    | 8.24%   |
| 55 - 59           | 23    | 13.53%  |
| 60 - 64           | 6     | 3.53%   |
| 65 - 69           | 1     | 0.59%   |
| 70 - 74           | 2     | 1.18%   |
| 75 - 79           | 1     | 0.59%   |
| 80 - 84           | 0     | 0%      |
| 85+               | 0     | 0%      |
| Prefer not to say | 7     | 4.12%   |
| Not Answered      | 5     | 2.94%   |