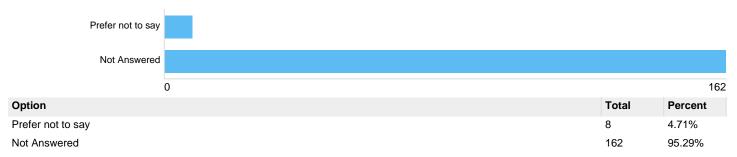

### Ethnicity Asian/Asian British Other

There was 1 response to this part of the question.

#### Ethnicity Black/African/Caribbean/Black British



| Caribbean                                                     | 0   | 0%      |
|---------------------------------------------------------------|-----|---------|
| Any other Black/African/Caribbean background (please specify) | 0   | 0%      |
| Not Answered                                                  | 170 | 100.00% |

#### Ethnicity Black African/Caribbean/Black British Other

There were **0** responses to this part of the question.





169

99.41%

#### Ethnicity Other Ethnic Group



Not Answered

#### Ethnicity Other ethnic group - Other

There were **0** responses to this part of the question.

#### Etnicity - prefer not to say



#### Question 19: Sexual Orientation: What is your Sexual Orientation?

#### Sexual Orientation





| Option                   | Total | Percent |
|--------------------------|-------|---------|
| Bisexual                 | 5     | 2.94%   |
| Gay or Lesbian           | 25    | 14.71%  |
| Heterosexual or Straight | 109   | 64.12%  |
| Other                    | 1     | 0.59%   |
| Prefer not to say        | 22    | 12.94%  |
| Not Answered             | 8     | 4.71%   |
|                          |       |         |

Question 20: Disability: Do you have any physical or mental health conditions or illnesses lasting or expected to last for 12 months or more?

#### Physical or mental health conditions











| Option            | Total | Percent |
|-------------------|-------|--------