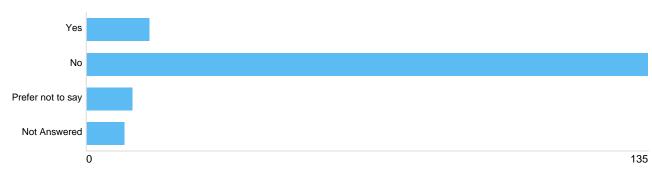

Question 20: Disability: Do you have any physical or mental health conditions or illnesses lasting or expected to last for 12 months or more?

#### Physical or mental health conditions

| Option            | Total | Percent |
|-------------------|-------|---------|
| Yes               | 15    | 8.82%   |
| No                | 135   | 79.41%  |
| Prefer not to say | 11    | 6.47%   |
| Not Answered      | 9     | 5.29%   |
|                   |       |         |