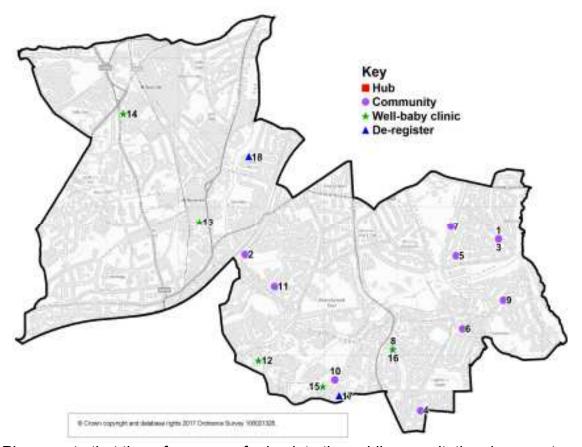

Please note that the references refer back to the public consultation document.

| Map Ref | Venue                   | Road                | Service Type       |
|---------|-------------------------|---------------------|--------------------|
|         | Chinnbrook Children's   |                     |                    |
| 1       | Centre                  | Trittiford Rd       | Hub                |
|         | Allens Croft Children's |                     |                    |
| 2       | Centre                  | Allens Croft Road   | Community Location |
| 3       | Billesley School        | Trittiford Road     | Community Location |
| 4       | Immanuel Church Hall    | Pickenham Road      | Community Location |
|         | Holy Cross              |                     |                    |
| 5       | Community Centre        | Beauchamp Road      | Community Location |
|         | Warstock Community      |                     |                    |
| 6       | Centre                  | Daisy Farn Road     | Community Location |
| 7       | The Ark                 | Yardley Wood Road   | Community Location |
|         | Maypole Methodist       |                     |                    |
| 8       | Church                  | Sladepool Farm Road | Community Location |
| 9       | Yardley Wood School     | School Road         | Community Location |
| 10      | Manningford Hall        | Manningford Road    | Community Location |
| 11      | St Bede's church        | Bryndale Ave        | Community Location |
|         | Broadmeadow Health      |                     |                    |
| 12      | Centre                  | Keynell Covert      | Well-baby clinic   |
|         | Charlotte Road Health   |                     |                    |
| 13      | Centre                  | Charlotte Road      | Well-baby clinic   |
|         | Selly Oak Health        |                     |                    |
| 14      | Centre                  | Katie Road          | Well-baby clinic   |