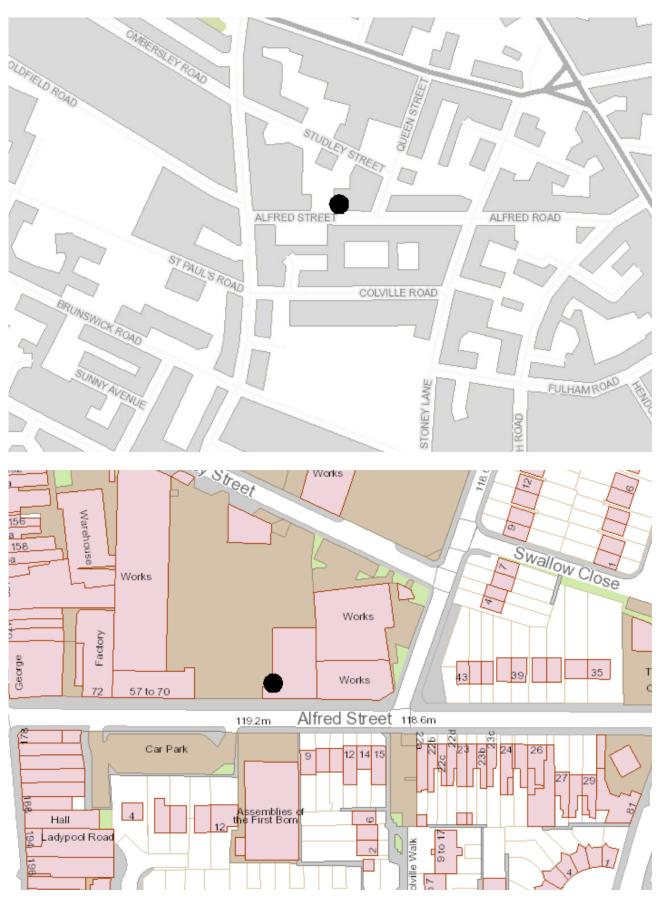

Site location plans are attached, see Appendix 5.

Under the licensing system of TENs, no actual permission is required to carry out a licensable activity on a temporary basis. An applicant must merely give notice of his intentions to operate a licensable activity to the licensing authority.

#### 6. List of background documents:

Temporary Event Notices, attached at Appendices 1 and 2. Objection notices from West Midlands Police and Environmental Health, attached at Appendices 3 and 4. Site location plans, Appendix 5