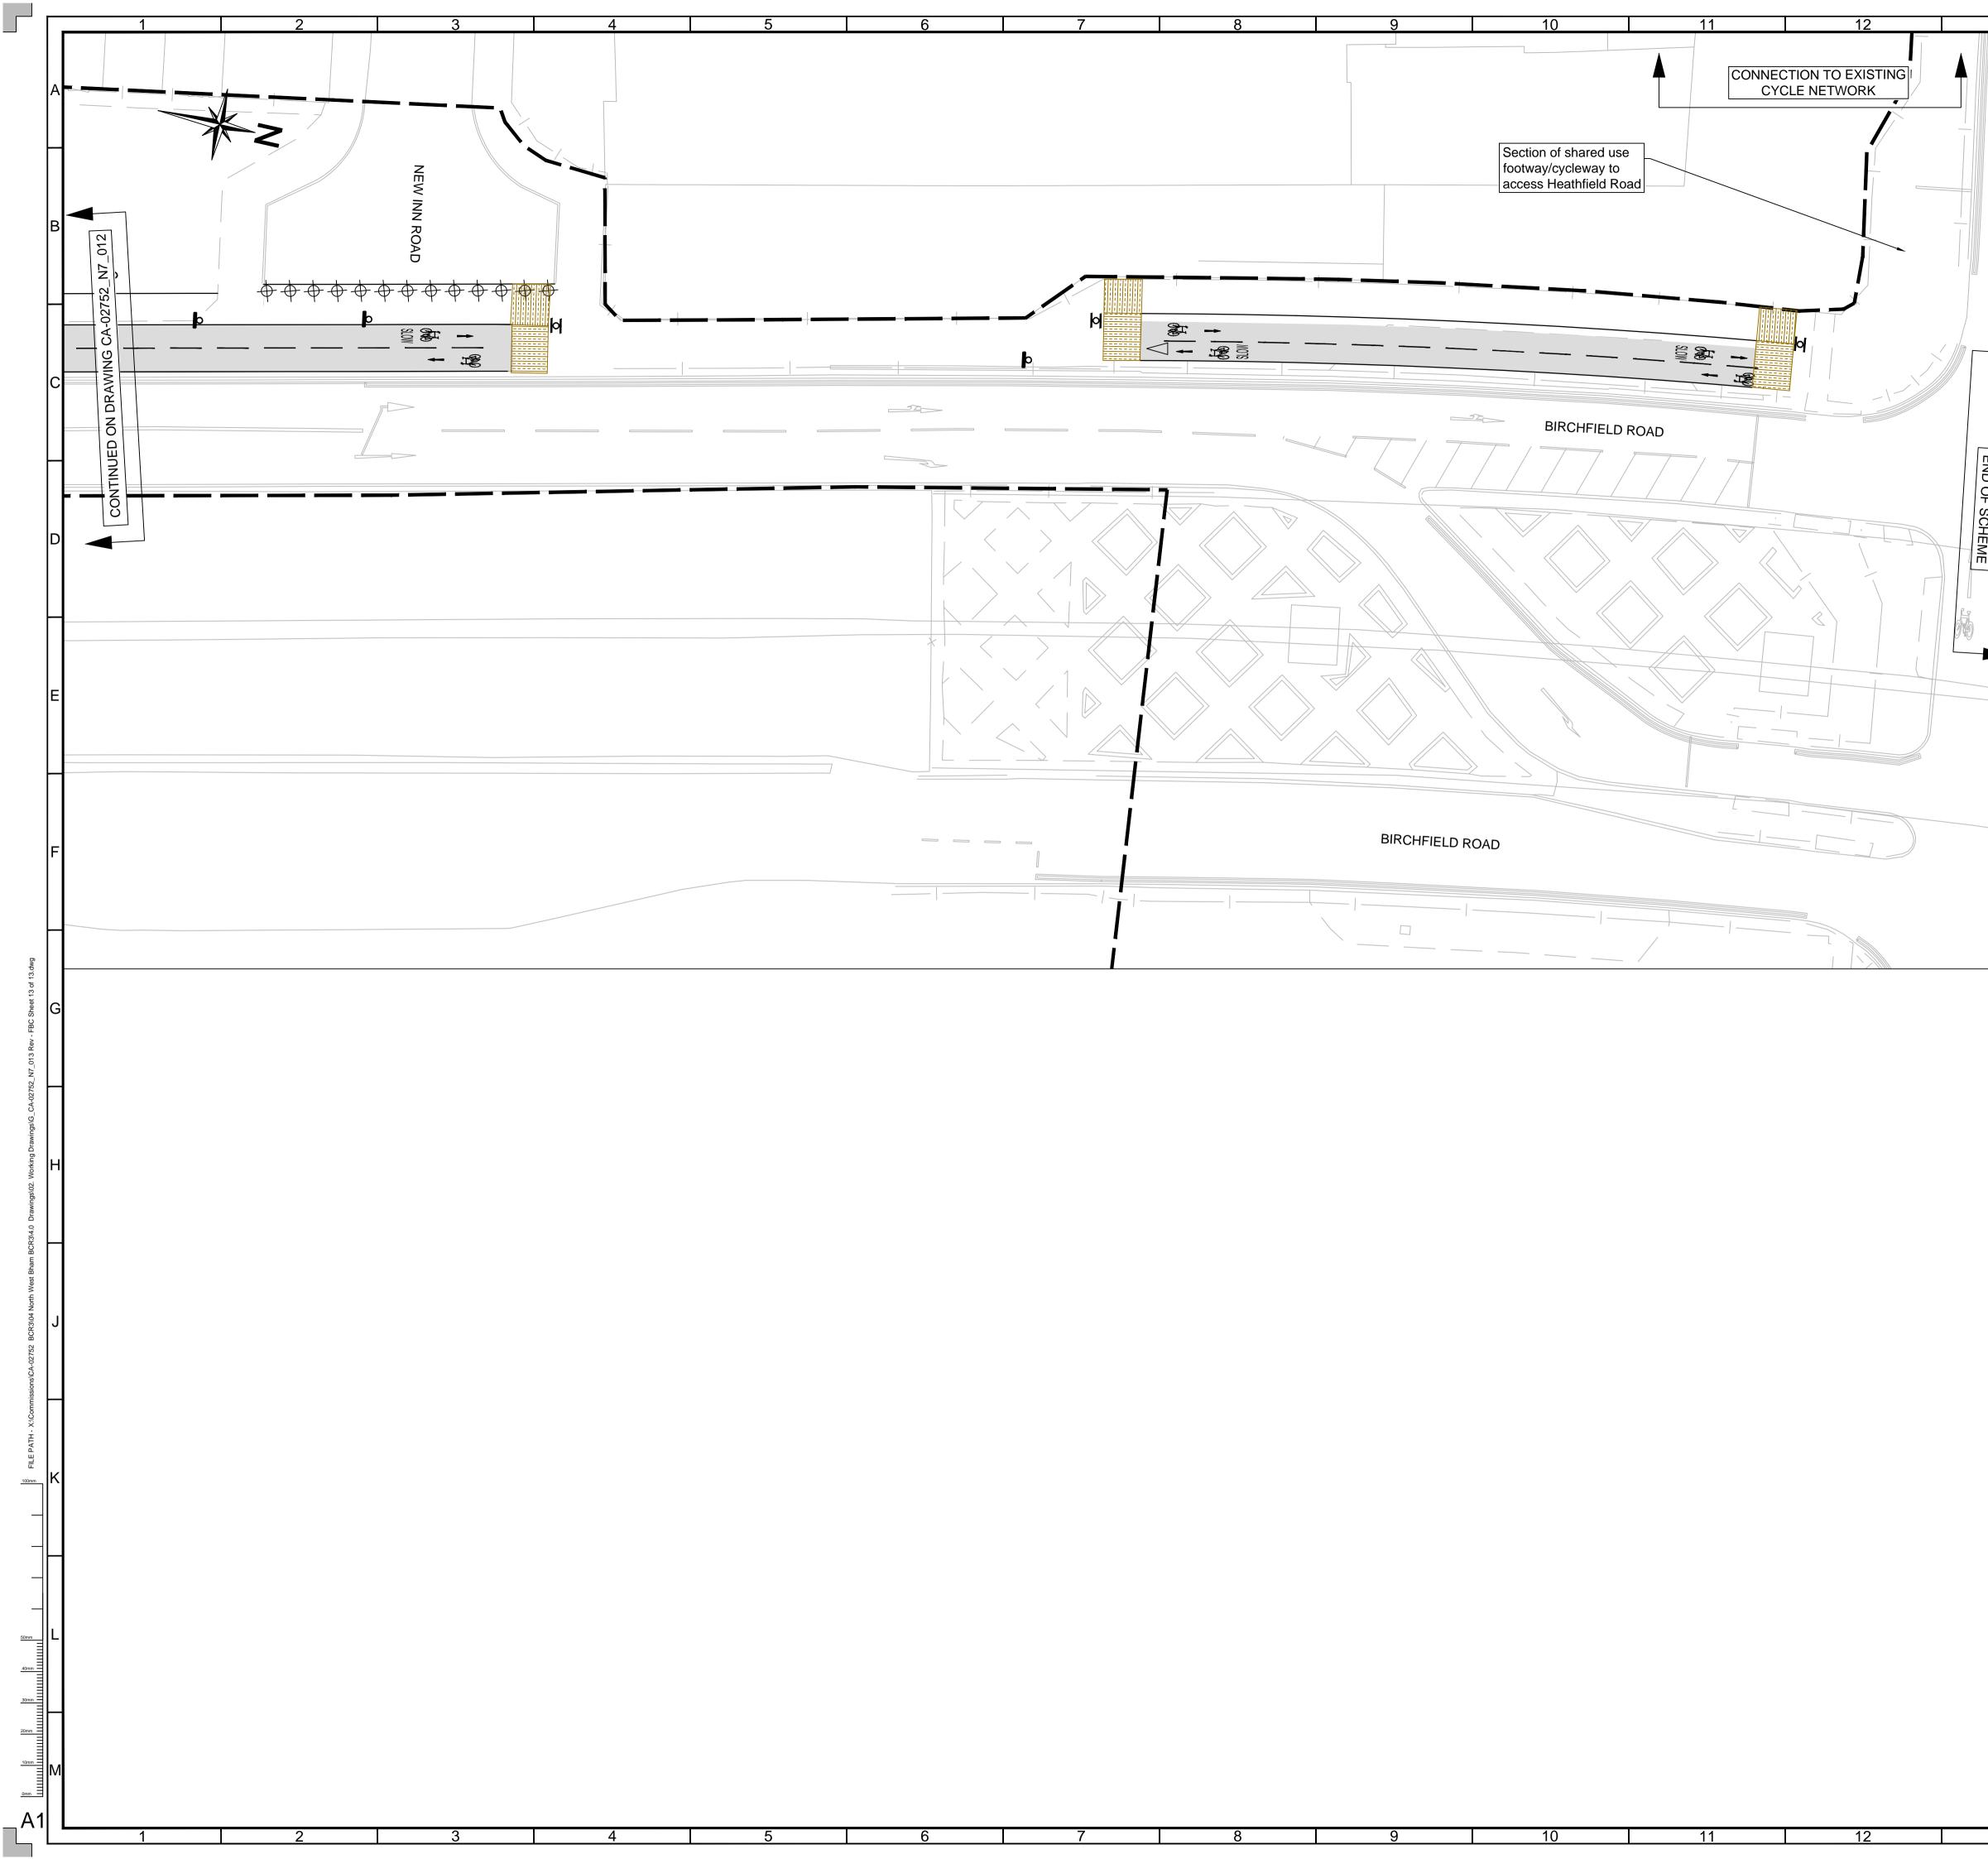

| 13                                            | 14                                                                                    |                                | 15                                                                                                                                        |                                                                        | 16                        |      |                                        |   |
|-----------------------------------------------|---------------------------------------------------------------------------------------|--------------------------------|-------------------------------------------------------------------------------------------------------------------------------------------|------------------------------------------------------------------------|---------------------------|------|----------------------------------------|---|
|                                               |                                                                                       |                                | scale from the drav                                                                                                                       | ving.                                                                  | 10                        |      |                                        | А |
|                                               | GAO<br>IIIIIIIIIIIIIIIIIIIIIIIIIIIIIIIIIIII                                           | Key :                          | Scheme boundary<br>Proposed kerb<br>Proposed guardrai<br>Proposed cyclewa<br>Proposed tactile pa<br>Proposed corduroy<br>Proposed road ma | l<br>y<br>aving<br>/ tactile                                           | paving                    |      |                                        | в |
|                                               |                                                                                       | <pre></pre>                    | Proposed bus stop<br>Proposed sign<br>Proposed bollard<br>Proposed traffic sig                                                            | gnals.                                                                 | n                         |      |                                        | D |
|                                               |                                                                                       |                                |                                                                                                                                           |                                                                        |                           |      |                                        | E |
|                                               |                                                                                       |                                |                                                                                                                                           |                                                                        |                           |      |                                        | F |
|                                               |                                                                                       |                                |                                                                                                                                           |                                                                        |                           |      |                                        | G |
|                                               |                                                                                       |                                |                                                                                                                                           |                                                                        |                           |      |                                        | н |
|                                               |                                                                                       |                                |                                                                                                                                           |                                                                        |                           |      |                                        | J |
|                                               |                                                                                       |                                |                                                                                                                                           |                                                                        |                           |      |                                        | к |
| Birn                                          | ningham City Council                                                                  | SCHEME<br>NORTH W              | EST BIRMINGHAM                                                                                                                            |                                                                        |                           |      |                                        | L |
| ANNE :<br>ASSIST<br>TRANS<br>1 LANC<br>BIRMIN | SHAW<br>FANT DIRECTOR<br>SPORTATION AND CONNECTIVITY<br>CASTER CIRCUS<br>IGHAM B4 7DQ | A34<br>DRAWING<br>FBC SCHEME [ | BCR 3<br>CORRIDOR                                                                                                                         | DATE REV.<br>DRAWN<br>WW<br>DRAWING ST/<br>FBC<br>DWG. No<br>T_CA-0275 | DESIGNER PM<br>SP<br>ATUS | PH S | DRN PM<br>EVISION<br>-<br>CALE<br>:200 | М |