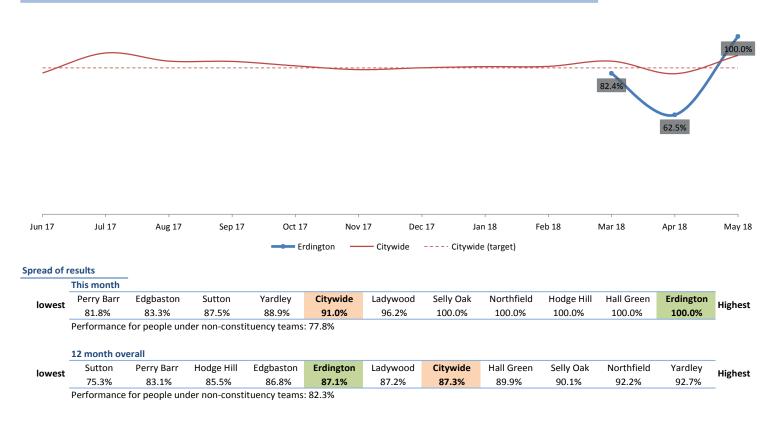

Performance for people under non-constituency teams: 76.5%

Proportion of completed safeguarding enquiries where the person was asked about their desired outcomes

Showing results for people assigned to the team that covers Hall Green