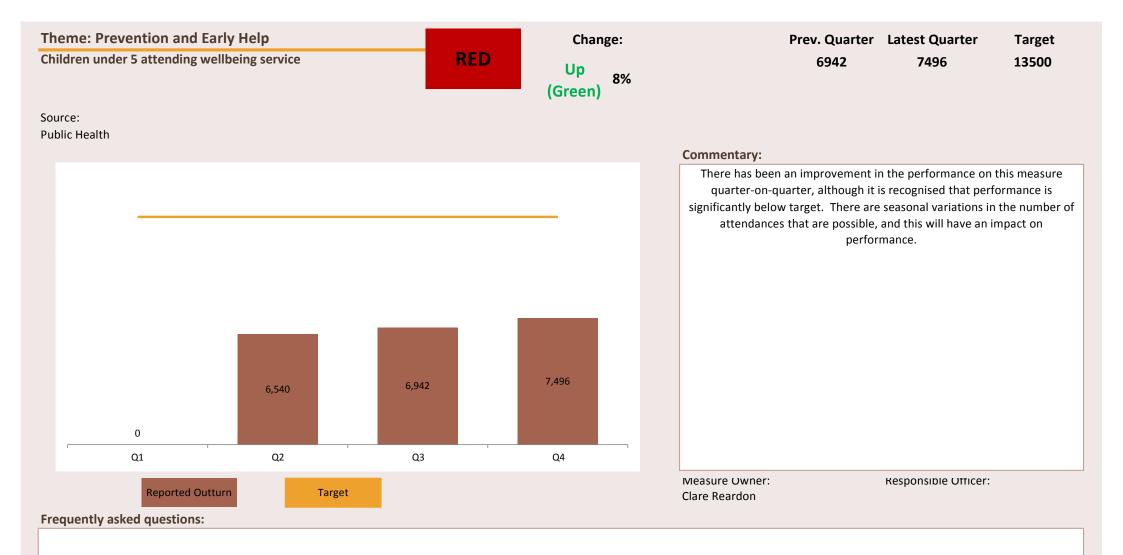

| Theme: Personalised Support |       | Change:        | Last Month | This Month | Target    |
|-----------------------------|-------|----------------|------------|------------|-----------|
| Uptake of Direct Payments   | AMBER | Up             | 24.5%      | 25.3%      | 25.8%     |
|                             |       | (Green) 0.8 pp |            |            | (EoY 30%) |