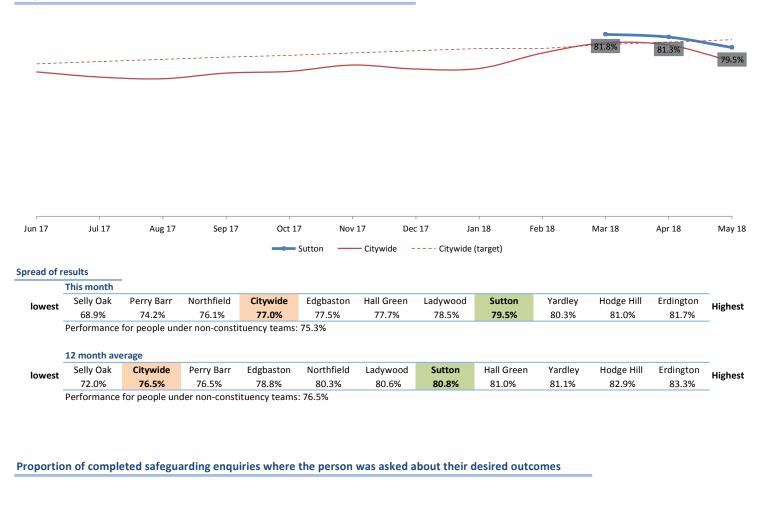

Performance for people under non-constituency teams: 76.5%

Proportion of completed safeguarding enquiries where the person was asked about their desired outcomes

Showing results for people assigned to the team that covers Hall Green