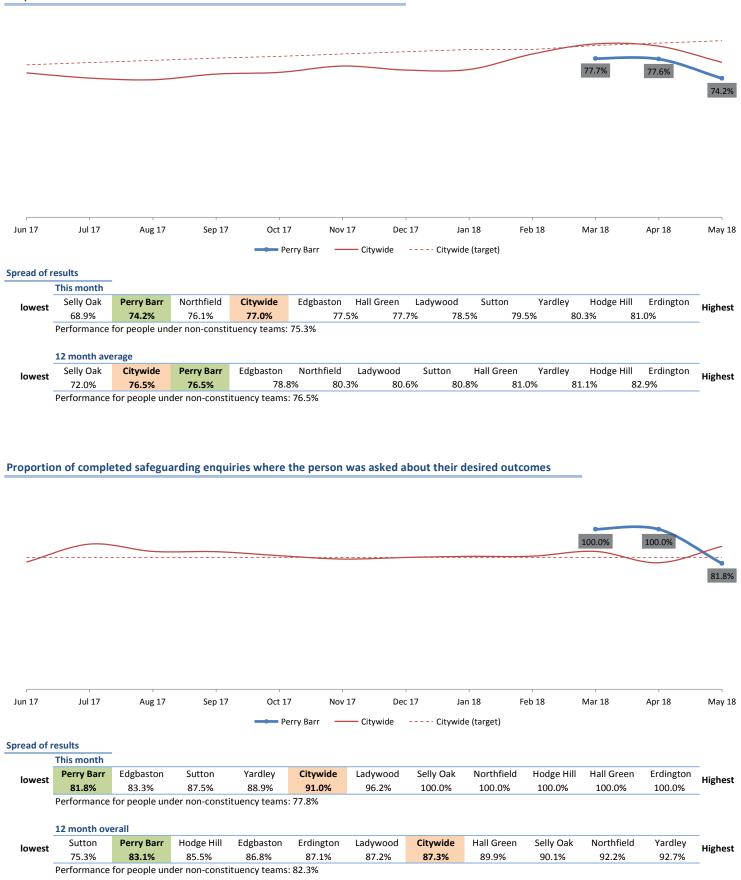

Carefirst. Proportion of qualifying closed Safeguarding Enquiry forms where the question "Was the adult asked about their Making Safeguarding Personal Outcomes" was answered "Yes"

Frequently asked questions:

Performance for people under non-constituency teams: 76.5%

Proportion of completed safeguarding enquiries where the person was asked about their desired outcomes

Showing results for people assigned to the team that covers Hall Green

Proportion of completed safeguarding enquiries where the person was asked about their desired outcomes

Showing results for people assigned to the team that covers Hodge Hill

Proportion of eligible people in receipt of direct payments