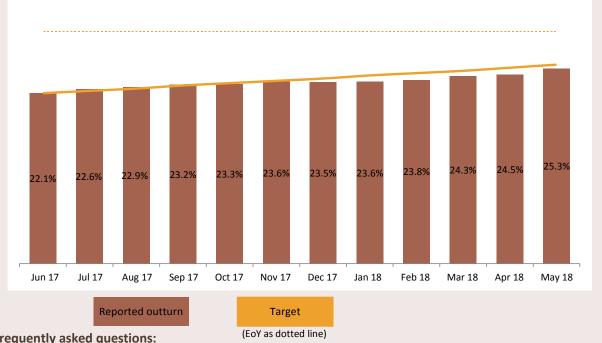

| Theme: Personalised Support |       | Change:        | Last Month | This Month | Target    |
|-----------------------------|-------|----------------|------------|------------|-----------|
| Uptake of Direct Payments   | AMBER | Up             | 24.5%      | 25.3%      | 25.8%     |
|                             |       | (Green) 0.8 pp |            |            | (EoY 30%) |

Carefirst service agreements. The proportion of clients receiving an eligible care package who have at least part of it delivered via direct payment.

#### **Commentary:**

The number of direct payments have continued to increase and extensive work is happening with teams and with providers to ensure this continues. A full improvement plan has been drafted and is scheduled to be ratified at the July Direct Payments Programme Board. This further detail will be reported in Month 3's performance scorecard.