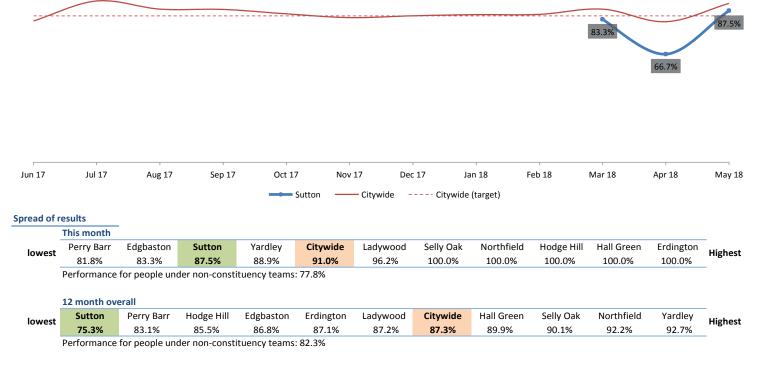

Performance for people under non-constituency teams: 76.5%

Proportion of completed safeguarding enquiries where the person was asked about their desired outcomes

Showing results for people assigned to the team that covers Hall Green