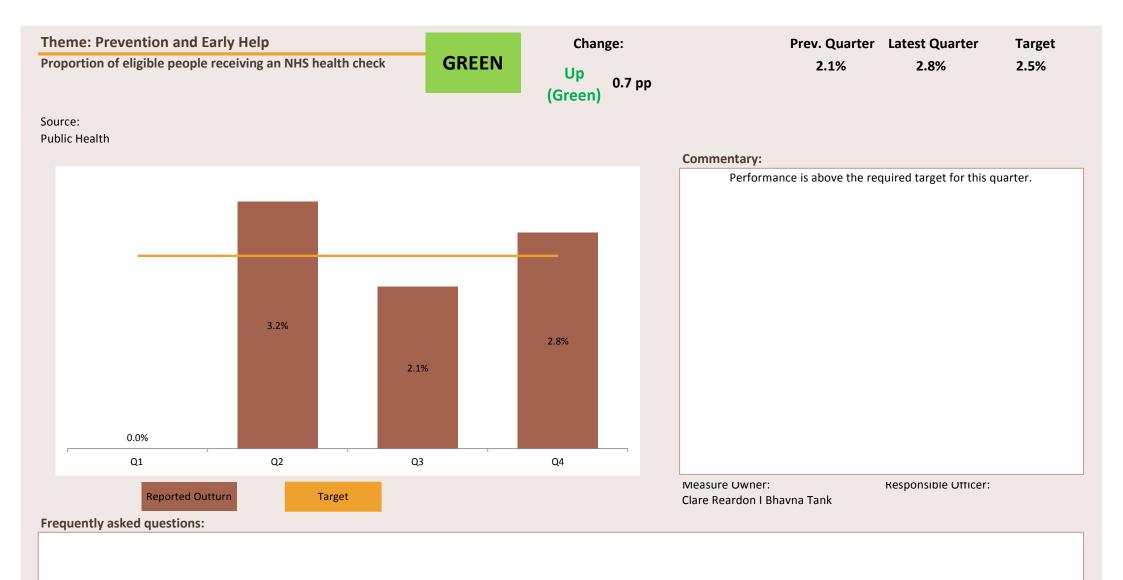

Carefirst snapshot. The proportion of people receiving a reviewable service who have had a recorded review, assessment or reassessment in the last 12 months