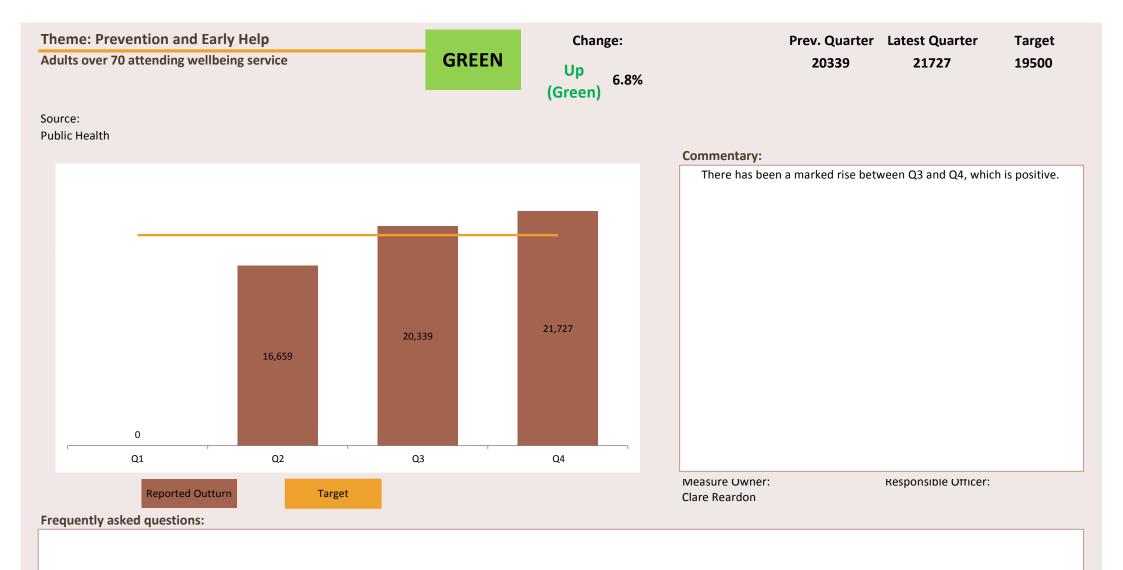

#### 1. Use of Resources

| Mea                     | sure                                                                                                                                                                              | Status | Target             | Last Month                    | This Month    | DoT               | Constit-<br>uencies | Bench-<br>markable |
|-------------------------|-----------------------------------------------------------------------------------------------------------------------------------------------------------------------------------|--------|--------------------|-------------------------------|---------------|-------------------|---------------------|--------------------|
| 1                       | Daily Average Delay beds per day per 100,000 18+<br>population – combined figure (Social Care only and<br>Joint NHS and Social Care)                                              | AMBER  | 9.6<br>(EoY 6.8)   | 9.7                           | 9.7           | Static<br>(Amber) |                     |                    |
| 2                       | The proportion of clients receiving Residential,<br>Nursing or Home Care or Care and Support<br>(supported living) from a provider that is rated as<br>Silver or Gold (Quarterly) | RED    | 75%                | 70.7%<br>(Q3)                 | 70%<br>(Q4)   | Down<br>(Red)     |                     |                    |
| 3                       | Proportion of clients reviewed, reassessed or<br>assessed within 12 months                                                                                                        | RED    | 80.8%<br>(EoY 85%) | 77.4%                         | 76.7%         | Down<br>(Red)     |                     |                    |
| <b>2.</b> P             | ersonalised Support                                                                                                                                                               |        |                    |                               |               |                   |                     |                    |
| Mea                     | sure                                                                                                                                                                              | Status | Target             | Last Month                    | This Month    | DoT               | Const.              | B/mark             |
| 4                       | Social work client satisfaction - postcard<br>questionnaire.                                                                                                                      | GREEN  | 70%                | (Q3)                          | 100%<br>(Q4)  |                   |                     |                    |
| 5                       | Percentage of concluded Safeguarding enquiries<br>where the individual or representative was asked<br>what their desired outcomes were                                            | GREEN  | 85%                | 80%                           | 89%           | Up<br>(Green)     |                     |                    |
| 6                       | Uptake of Direct Payments                                                                                                                                                         | AMBER  | 25.8%<br>(EoY 30%) | 24.5%                         | 25.3%         | Up<br>(Green)     |                     |                    |
| 7                       | The percentage of people who receive Adult Social<br>Care in their own home                                                                                                       | GREEN  | DoT Only           | 68.4%                         | 68.6%         | Up<br>(Green)     |                     |                    |
| 8                       | The number of people who have Shared Lives                                                                                                                                        | RED    | 72<br>(EoY 140)    | 69                            | 68            | Down<br>(Red)     |                     |                    |
| 3. P                    | revention and Early Help                                                                                                                                                          |        |                    |                               |               |                   |                     |                    |
| Mea                     | sure                                                                                                                                                                              | Status | Target             | Last Month                    | This Month    | DoT               | Const.              | B/mark             |
| 9                       | The percentage of births that receive a face-to-face new-born visit within 14 days                                                                                                | GREEN  | 90%                | 89%<br>(Q3)                   | 90%<br>(Q4)   | Up<br>(Green)     |                     |                    |
| 10                      | Proportion of eligible people receiving an NHS health check                                                                                                                       | GREEN  | 2.5%               | 2.1%<br>(Q3)                  | 2.8%<br>(Q4)  | Up<br>(Green)     |                     |                    |
| 11                      | Rate of positive chlamydia screens (per 100,000<br>young people aged 15-24)                                                                                                       | N/A    | 2300               | 1876<br>(Q3)                  | (Q4)          |                   |                     |                    |
| 12                      | Number of smoking quitters at 12 weeks                                                                                                                                            | GREEN  | 168                | 182<br>(Q3)                   | 215<br>(Q4)   | Up<br>(Green)     |                     |                    |
|                         | Percentage of drugs users who are in full time                                                                                                                                    | GREEN  | 30.3%              | 31%<br>(Q3)                   | 30.8%<br>(Q4) | Down<br>(Red)     |                     |                    |
| 13                      | employment for 10 working days following or upon discharge                                                                                                                        | GREEN  | (EoY 33%)          | (0,3)                         |               |                   |                     |                    |
| 13<br>14                | employment for 10 working days following or upon                                                                                                                                  | RED    | (EoY 33%)<br>13500 | 6942<br>(Q3)                  | 7496<br>(Q4)  | Up<br>(Green)     |                     |                    |
|                         | employment for 10 working days following or upon discharge                                                                                                                        |        |                    | 6942                          |               |                   |                     |                    |
| 14<br>15                | employment for 10 working days following or upon<br>discharge<br>Children under 5 attending wellbeing service                                                                     | RED    | 13500              | 6942<br>(Q3)<br>20339         | (Q4)<br>21727 | (Green)<br>Up     |                     |                    |
| 14<br>15<br><b>4. C</b> | employment for 10 working days following or upon<br>discharge<br>Children under 5 attending wellbeing service<br>Adults over 70 attending wellbeing service                       | RED    | 13500              | 6942<br>(Q3)<br>20339<br>(Q3) | (Q4)<br>21727 | (Green)<br>Up     | Const.              | B/mark             |