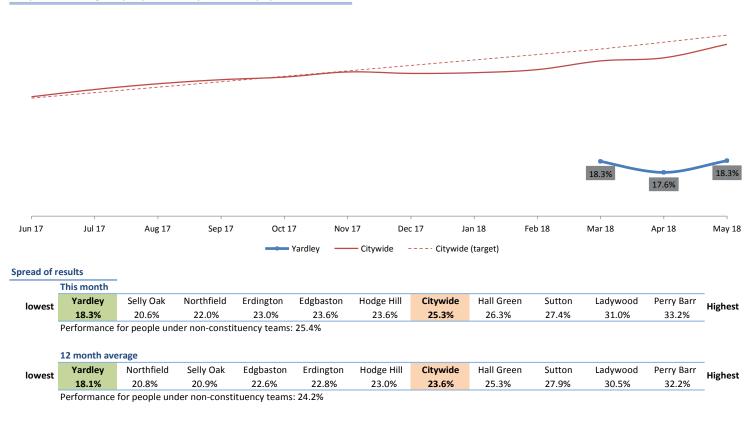

| Selly Oak                |                 | Yardley          | 2017-18 C                      |
| 2017-18 Q<br>pread of r<br>lowest | e- this is broke<br>1<br>esults<br>latest quarte<br>Ladywood<br>50.6%                | r<br>Northfield<br>59.6%<br>for people livi | Edgbaston<br>59.7% | e citizen (inclu<br>72.7%<br>2017-18 Q2<br>Citywide<br>70.0% | Sutton<br>Perry Barr<br>72.6% | Care Homes) a                       | Citywide       | 74.1%<br>2017-18 Q3<br>(target)<br>Hall Green | Selly Oak                |                 | Yardley          | - 79.1%<br>2017-18 Q<br>Highes |

Showing results for people assigned to the team that covers Sutton Coldfield





Showing results for people assigned to the team that covers Yardley

Proportion of eligible people in receipt of direct payments



#### Proportion of people receiving services from a provider rated as silver or gold

| 73.5%     |                                     |                                        |                    | 84.6%             |                   |            |            | 87.6%      |                     |               |                  | - 80.0%    |
|-----------|-------------------------------------|----------------------------------------|--------------------|-------------------|-------------------|------------|------------|------------|---------------------|---------------|------------------|------------|
| 2017-18 ( | 21                                  |                                        |                    | 2017-18 Q2        |                   |            |            | 2017-1