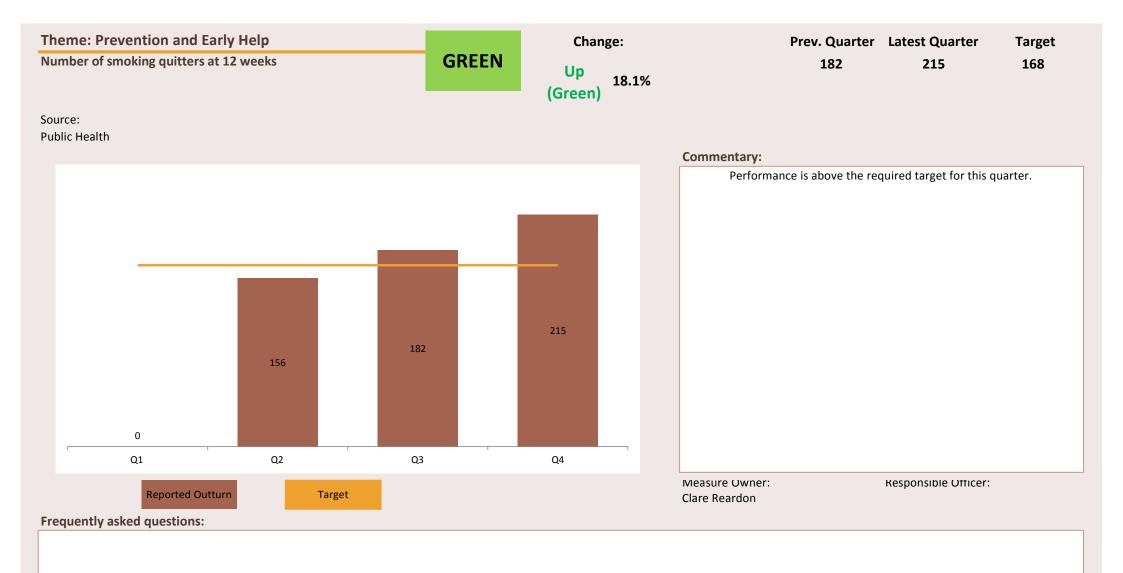

Measure Owner: ASC GMs Responsible Officer:

| Theme: Personalised Support                               |       | Change: | Last Month    | This Month | Target |
|-----------------------------------------------------------|-------|---------|---------------|------------|--------|
| Percentage of concluded Safeguarding enquiries where the  | GREEN | Up .    | 80%           | 89%        | 85%    |
| individual or representative was asked what their desired |       | 9 pp    | Recalculated: |            |        |
| outcomes were                                             |       | (Orech) | 82%           |            |        |