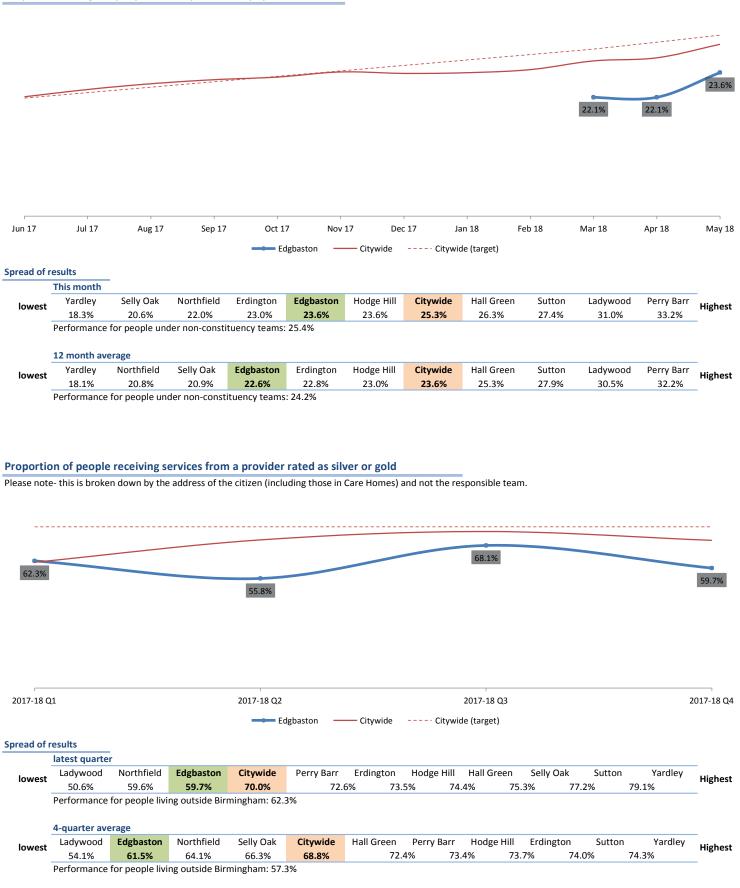

# Constituency Scorecard Breakdown - May 2018 Showing results for people assigned to the team that covers Erdington Proportion of clients reviewed or assessed in the last 12 months 83.3% 84.9% 81.79

| Jun 17    | Jul 17       | Aug 17         | Sep 17          | Oct 1        | 7 Nov      | 17 De      | ec 17    | Jan 18        | Feb 18    | Mar 18     | Apr 18    | May 18   |
|-----------|--------------|----------------|-----------------|--------------|------------|------------|----------|---------------|-----------|------------|-----------|----------|
|           |              |                |                 | Er           | dington —  | — Citywide | Cityw    | vide (target) |           |            |           |          |
| Spread of | results      |                |                 |              |            |            |          |               |           |            |           |          |
|           | This month   |                |                 |              |            |            |          |               |           |            |           |          |
| lowest    | Selly Oak    | Perry Barr     | Northfield      | Citywide     | Edgbaston  | Hall Green | Ladywood | d Sutton      | Yardley   | Hodge Hill | Erdington | Highest  |
| lowest    | 68.9%        | 74.2%          | 76.1%           | 77.0%        | 77.5%      | 77.7%      | 78.5%    | 79.5%         | 80.3%     | 81.0%      | 81.7%     | ingliest |
|           | Performance  | for people und | der non-constit | uency teams: | 75.3%      |            |          |               |           |            |           | -        |
|           |              |                |                 |              |            |            |          |               |           |            |           |          |
|           | 12 month ave | erage          |                 |              |            |            |          |               |           |            |           | _        |
| lowest    | Selly Oak    | Citywide       | Perry Barr      | Edgbaston    | Northfield | Ladywood   | Sutton   | Hall Greer    | n Yardley | Hodge Hill | Erdington | Highest  |
| 10 West   | 72.0%        | 76.5%          | 76.5            | % 78.8       | 3% 80.     | 3% 80      | ).6%     | 80.8% 8       | 81.0%     | 81.1%      | 83.3%     | ingitest |

Performance for people under non-constituency teams: 76.5%

Proportion of completed safeguarding enquiries where the person was asked about their desired outcomes

Showing results for people assigned to the team that covers Hall Green

#### Proportion of people receiving services from a provider rated as silver or gold

Showing results for people assigned to the team that covers Hall Green

Proportion of clients reviewed or assessed in the last 12 months

Proportion of completed safeguarding enquiries where the person was asked about their desired outcomes

Showing results for people assigned to the team that covers Hodge Hill

Proportion of eligible people in receipt of direct payments

#### Proportion of people receiving services from a provider rated as silver or gold

| 67.6%               |                                     |                                        |                                       | 74.4%                             |                           |                    |                     | 78.4%                     |                    |                 |                  | 74.4%          |
|---------------------|-------------------------------------|----------------------------------------|---------------------------------------|-----------------------------------|---------------------------|--------------------|---------------------|---------------------------|--------------------|-----------------|------------------|----------------|
| 2017-18 0           | 21                                  |                                        |                                       | 2017-18 Q2                        | odge Hill —               | Citywide           |                     | 2017-18 Q3<br>le (target) |                    |                 |                  | <br>2017-18 Q4 |
|                     |                                     |                                        |                                       |                                   |                           |                    |                     |                           |                    |                 |                  |                |
| Spread of           |                                     |                                        |                                       |                                   |                           |                    |                     |                           |                    |                 |                  |                |
| Spread of<br>lowest | latest quarter<br>Ladywood<br>50.6% | Northfield<br>59.6%                    | Edgbaston<br>59.7%<br>ng outside Biri | Citywide<br>70.0%<br>mingham: 62. | Perry Barr<br>72.6%<br>3% | Erdington<br>73.5% | Hodge Hill<br>74.4% | Hall Green<br>75.3%       | Selly Oak<br>77.2% | Sutton<br>79.1% | Yardley<br>80.0% | Highest        |
|                     | latest quarter<br>Ladywood<br>50.6% | Northfield<br>59.6%<br>for people livi | 59.7%                                 | 70.0%                             | 72.6%                     | -                  | -                   |                           | -                  |                 |                  | <br>Highest    |