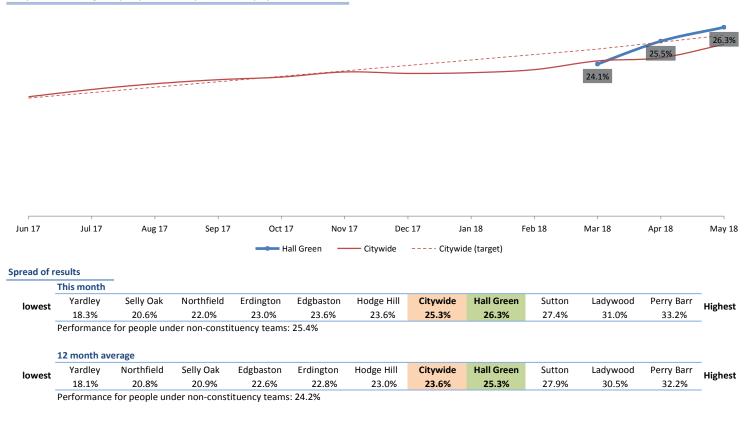

#### Proportion of people receiving services from a provider rated as silver or gold

Showing results for people assigned to the team that covers Hall Green

Proportion of clients reviewed or assessed in the last 12 months

|             |                                                 |                                       |                     |                   |                          |                      |         |                       |         | 83.9%      |           |       |
|-------------|-------------------------------------------------|---------------------------------------|---------------------|-------------------|--------------------------|----------------------|---------|-----------------------|---------|------------|-----------|-------|
|             |                                                 |                                       |                     |                   |                          |                      |         |                       |         | 001070     | 81.5%     |       |
|             |                                                 |                                       |                     |                   |                          |                      |         |                       |         |            |           | 77.7% |
|             |                                                 |                                       |                     |                   |                          |                      |         |                       |         |            |           |       |
|             |                                                 |                                       |                     |                   |                          |                      |         |                       |         |            |           |       |
|             |                                                 |                                       |                     |                   |                          |                      |         |                       |         |            |           |       |
|             |                                                 |                                       |                     |                   |                          |                      |         |                       |         |            |           |       |
|             |                                                 |                                       |                     |                   |                          |                      |         |                       |         |            |           |       |
|             |                                                 |                                       |                     |                   |                          |                      |         |                       |         |            |           |       |
|             |                                                 |                                       |                     |                   |                          |                      |         |                       |         |            |           |       |
|             |                                                 |                                       |                     |                   |                          |                      |         |                       |         |            |           |       |
|             |                                                 |                                       |                     |                   |                          |                      |         |                       |         |            |           |       |
| Jun 17      | Jul 17                                          | Aug 17                                | Sep 17              | Oct 1             | 7 Nov                    | 17 Dec               | c 17 Ja | an 18                 | Feb 18  | Mar 18     | Apr 18    | May 1 |
| Jun 17      | Jul 17                                          | Aug 17                                | Sep 17              | Oct 1             |                          |                      |         |                       | Feb 18  | Mar 18     | Apr 18    | May 1 |
|             |                                                 | Aug 17                                | Sep 17              |                   |                          | 17 Der<br>— Citywide |         | an 18<br>de (target)  | Feb 18  | Mar 18     | Apr 18    | May 1 |
| Spread of r | results                                         | Aug 17                                | Sep 17              |                   |                          |                      |         |                       | Feb 18  | Mar 18     | Apr 18    | May 1 |
| Spread of r | results<br>This month                           |                                       |                     | Ha                | all Green —              | Citywide             | Citywid | de (target)           |         |            |           | May 1 |
| Spread of r | results<br>This month<br>Selly Oak              | Perry Barr                            | Northfield          | Citywide          | all Green —<br>Edgbaston | Citywide             | Citywio | de (target)<br>Sutton | Yardley | Hodge Hill | Erdington | May 1 |
| Spread of r | results<br>This month<br>Selly Oak<br>68.9%     | Perry Barr<br>74.2%                   | Northfield<br>76.1% | Citywide<br>77.0% | Edgbaston<br>77.5%       | Citywide             | Citywid | de (target)           |         |            |           | _     |
| Spread of r | results<br>This month<br>Selly Oak<br>68.9%     | Perry Barr<br>74.2%                   | Northfield          | Citywide<br>77.0% | Edgbaston<br>77.5%       | Citywide             | Citywio | de (target)<br>Sutton | Yardley | Hodge Hill | Erdington | _     |
| Spread of r | results<br>This month<br>Selly Oak<br>68.9%     | Perry Barr<br>74.2%<br>for people und | Northfield<br>76.1% | Citywide<br>77.0% | Edgbaston<br>77.5%       | Citywide             | Citywio | de (target)<br>Sutton | Yardley | Hodge Hill | Erdington | _     |
| Spread of r | This month<br>Selly Oak<br>68.9%<br>Performance | Perry Barr<br>74.2%<br>for people und | Northfield<br>76.1% | Citywide<br>77.0% | Edgbaston<br>77.5%       | Citywide             | Citywio | de (target)<br>Sutton | Yardley | Hodge Hill | Erdington | _     |