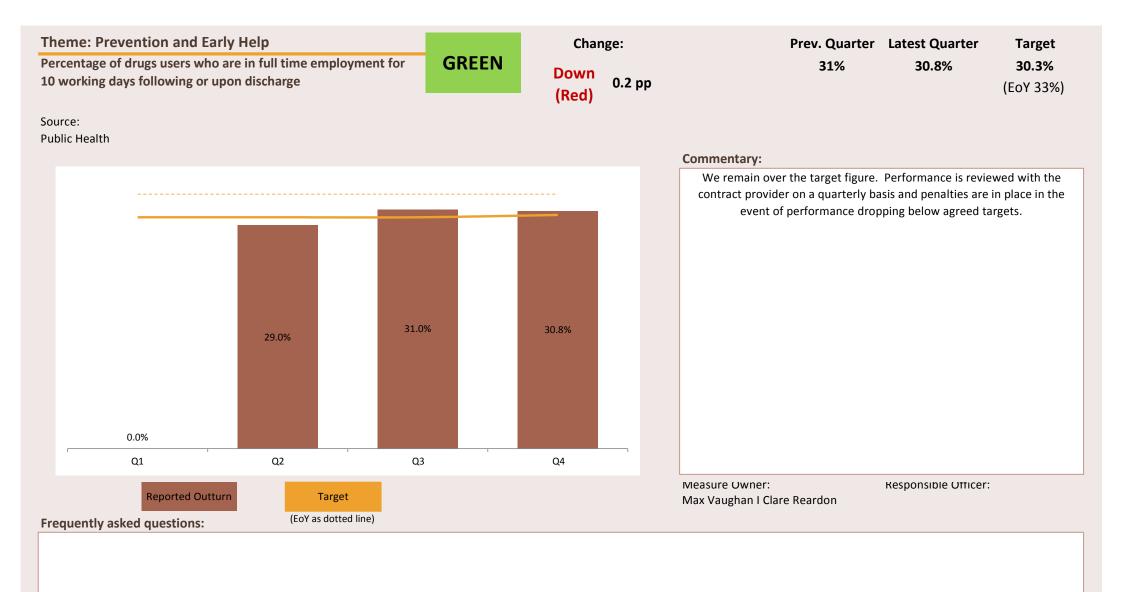

Carefirst. Proportion of qualifying closed Safeguarding Enquiry forms where the question "Was the adult asked about their Making Safeguarding Personal Outcomes" was answered "Yes"

Frequently asked questions: