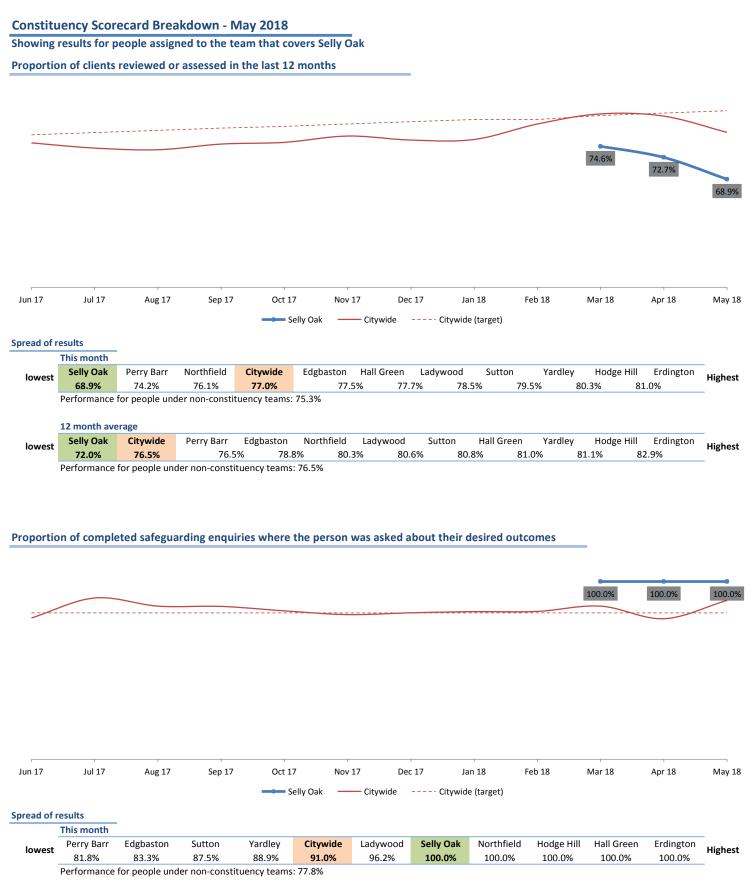

# Constituency Scorecard Breakdown - May 2018 Showing results for people assigned to the team that covers Erdington Proportion of clients reviewed or assessed in the last 12 months 83.3% 84.9% 81.79

| Jun 17    | Jul 17       | Aug 17         | Sep 17          | Oct 1        | 7 Nov      | 17 De      | ec 17    | Jan 18        | Feb 18    | Mar 18     | Apr 18    | May 18   |
|-----------|--------------|----------------|-----------------|--------------|------------|------------|----------|---------------|-----------|------------|-----------|----------|
|           |              |                |                 | Er           | dington —  | — Citywide | Cityw    | vide (target) |           |            |           |          |
| Spread of | results      |                |                 |              |            |            |          |               |           |            |           |          |
|           | This month   |                |                 |              |            |            |          |               |           |            |           |          |
| lowest    | Selly Oak    | Perry Barr     | Northfield      | Citywide     | Edgbaston  | Hall Green | Ladywood | d Sutton      | Yardley   | Hodge Hill | Erdington | Highest  |
| lowest    | 68.9%        | 74.2%          | 76.1%           | 77.0%        | 77.5%      | 77.7%      | 78.5%    | 79.5%         | 80.3%     | 81.0%      | 81.7%     | ingliest |
|           | Performance  | for people und | der non-constit | uency teams: | 75.3%      |            |          |               |           |            |           | -        |
|           |              |                |                 |              |            |            |          |               |           |            |           |          |
|           | 12 month ave | erage          |                 |              |            |            |          |               |           |            |           | _        |
| lowest    | Selly Oak    | Citywide       | Perry Barr      | Edgbaston    | Northfield | Ladywood   | Sutton   | Hall Greer    | n Yardley | Hodge Hill | Erdington | Highest  |
| 10 West   | 72.0%        | 76.5%          | 76.5            | % 78.8       | 3% 80.     | 3% 80      | ).6%     | 80.8% 8       | 81.0%     | 81.1%      | 83.3%     | ingitest |

Performance for people under non-constituency teams: 76.5%

Proportion of completed safeguarding enquiries where the person was asked about their desired outcomes

Showing results for people assigned to the team that covers Hall Green