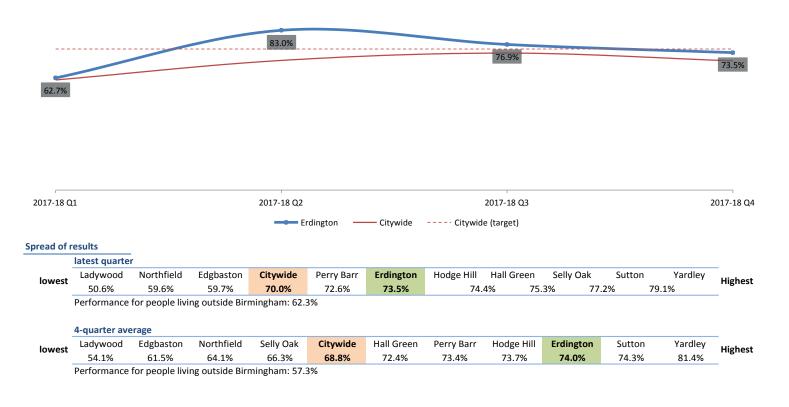

#### Proportion of people receiving services from a provider rated as silver or gold

| 67.6%               |                                     |                                        |                                       | 74.4%                             |                           |                    |                     | 78.4%                     |                    |                 |                  | 74.4%          |
|---------------------|-------------------------------------|----------------------------------------|---------------------------------------|-----------------------------------|---------------------------|--------------------|---------------------|---------------------------|--------------------|-----------------|------------------|----------------|
| 2017-18 0           | 21                                  |                                        |                                       | 2017-18 Q2                        | odge Hill —               | Citywide           |                     | 2017-18 Q3<br>le (target) |                    |                 |                  | <br>2017-18 Q4 |
|                     |                                     |                                        |                                       |                                   |                           |                    |                     |                           |                    |                 |                  |                |
| Spread of           |                                     |                                        |                                       |                                   |                           |                    |                     |                           |                    |                 |                  |                |
| Spread of<br>lowest | latest quarter<br>Ladywood<br>50.6% | Northfield<br>59.6%                    | Edgbaston<br>59.7%<br>ng outside Biri | Citywide<br>70.0%<br>mingham: 62. | Perry Barr<br>72.6%<br>3% | Erdington<br>73.5% | Hodge Hill<br>74.4% | Hall Green<br>75.3%       | Selly Oak<br>77.2% | Sutton<br>79.1% | Yardley<br>80.0% | Highest        |
|                     | latest quarter<br>Ladywood<br>50.6% | Northfield<br>59.6%<br>for people livi | 59.7%                                 | 70.0%                             | 72.6%                     | -                  | -                   |                           | -                  |                 |                  | <br>Highest    |