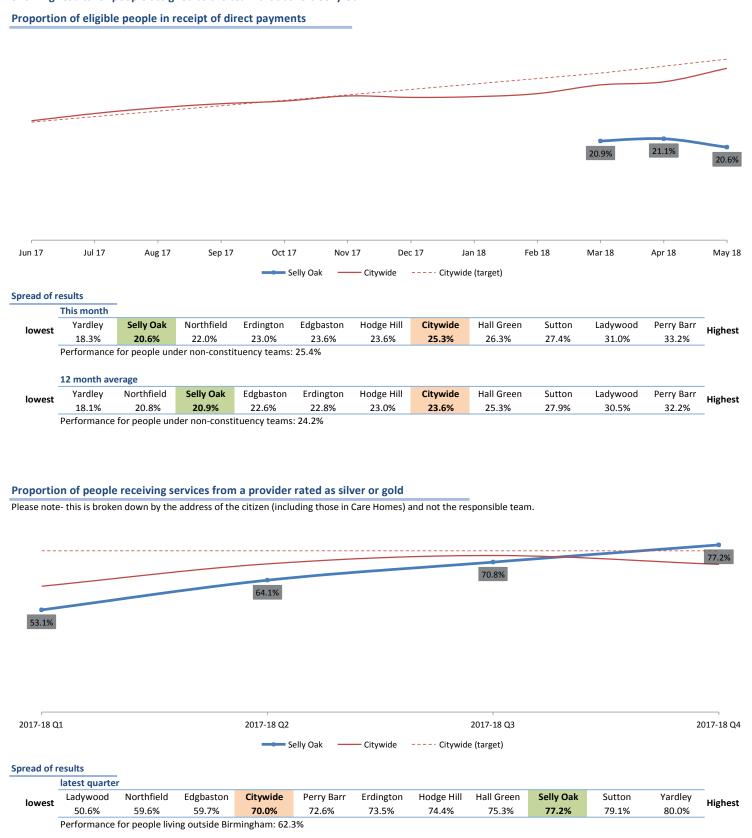

Carefirst service agreements. The proportion of clients receiving an eligible care package who have at least part of it delivered via direct payment.

Showing results for people assigned to the team that covers Edgbaston

Proportion of eligible people in receipt of direct payments

Showing results for people assigned to the team that covers Edgbaston

Showing results for people assigned to the team that covers Erdington

Proportion of eligible people in receipt of direct payments

#### Proportion of people receiving services from a provider rated as silver or gold

Showing results for people assigned to the team that covers Hall Green

Proportion of clients reviewed or assessed in the last 12 months