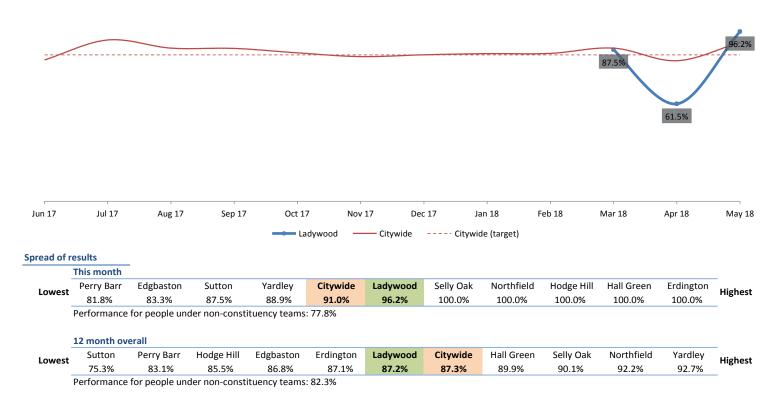

Performance for people under non-constituency teams: 76.5%

Proportion of completed safeguarding enquiries where the person was asked about their desired outcomes

Showing results for people assigned to the team that covers Hall Green