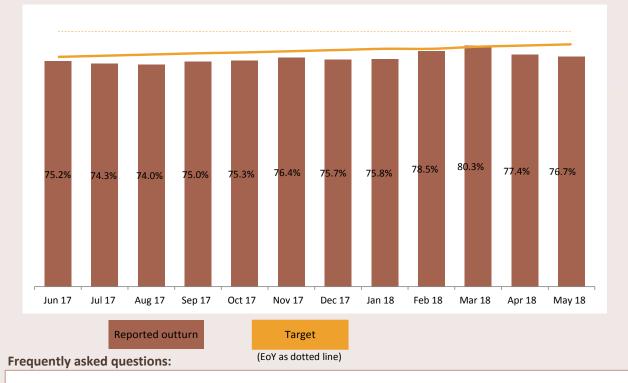

Measure Owner: Alison Malik Responsible Officer:

Frequently asked questions:

| Theme: Use of Resources                                                 |     | Change:                 | Last Month | This Month | Target                    |
|-------------------------------------------------------------------------|-----|-------------------------|------------|------------|---------------------------|
| Proportion of clients reviewed, reassessed or assessed within 12 months | RED | Down<br>0.7 pp<br>(Red) | 77.4%      | 76.7%      | <b>80.8%</b><br>(EoY 85%) |

Carefirst snapshot. The proportion of people receiving a reviewable service who have had a recorded review, assessment or reassessment in the last 12 months

#### **Commentary:**

This is below target and work is going on with the constituency teams to ensure that we get back on target. An exercise will shortly commence to reprofile the reviews which are scheduled to take place during the year. This will enable workload targets to be evened out across the remaining period of 2018/19, to mitigate busy periods and ensure that staff resources are allocated accordingly.

Measure Owner: ASC GMs Responsible Officer:

| Theme: Personalised Support                               |       | Change: | Last Month    | This Month | Target |
|-----------------------------------------------------------|-------|---------|---------------|------------|--------|
| Percentage of concluded Safeguarding enquiries where the  | GREEN | Up .    | 80%           | 89%        | 85%    |
| individual or representative was asked what their desired |       | 9 pp    | Recalculated: |            |        |
| outcomes were                                             |       | (Orech) | 82%           |            |        |