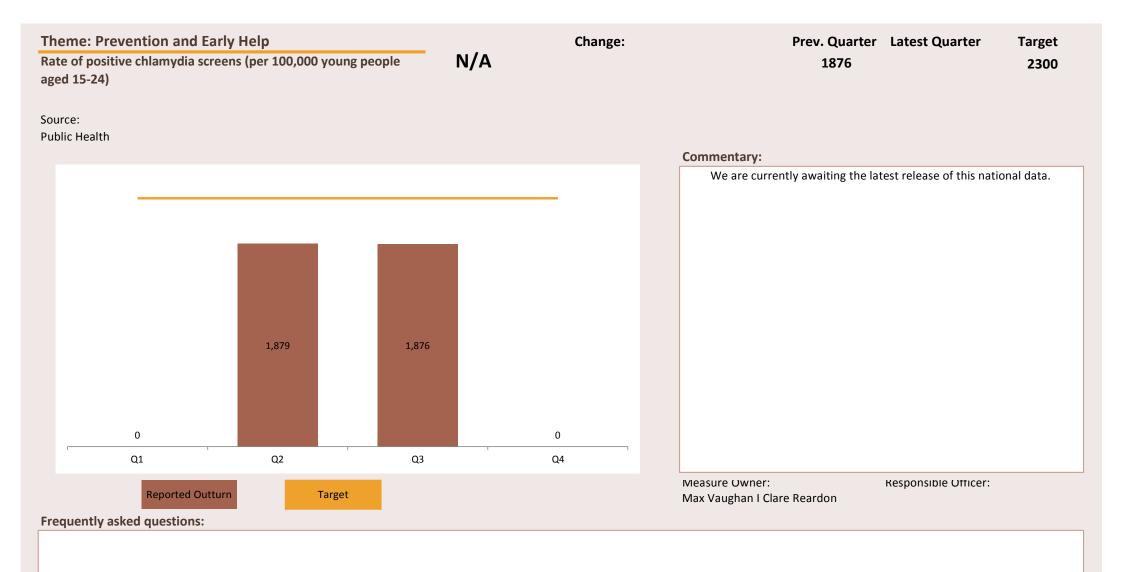

#### **Commentary:**

This is below target and work is going on with the constituency teams to ensure that we get back on target. An exercise will shortly commence to reprofile the reviews which are scheduled to take place during the year. This will enable workload targets to be evened out across the remaining period of 2018/19, to mitigate busy periods and ensure that staff resources are allocated accordingly.