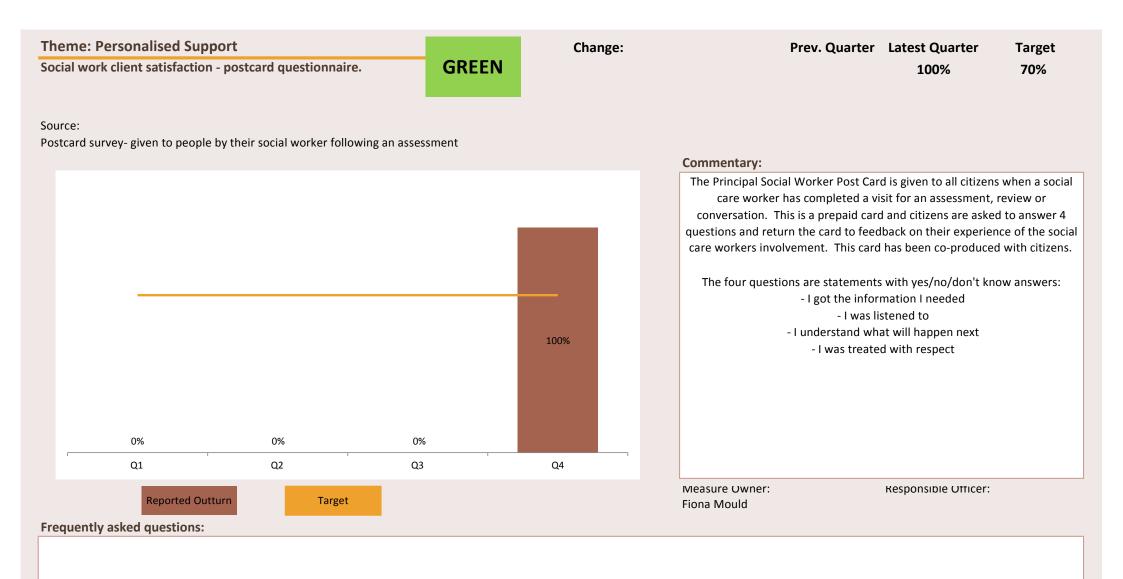

#### **Commentary:**

Delayed transfers of care from hospital that are attributable to social care or are the joint responsibility of social care and the NHS have remained at the same level as the previous month. This is despite a correction to the recording methodology at one of the hospital trusts that has resulted in an increased number of recorded DToC at their sites. Action plans will be developed over the summer in preparation for the increased pressure of the winter period.

Measure Owner: Pauline Mugridge Responsible Officer:

| Theme: Use of Resources                                                                                                              |     | Change:        | Prev. Quarter | Latest Quarter | Target |
|--------------------------------------------------------------------------------------------------------------------------------------|-----|----------------|---------------|----------------|--------|
| The proportion of clients receiving Residential, Nursing or Home<br>Care or Care and Support (supported living) from a provider that | RED | Down<br>0.7 pp | 70.7%         | 70%            | 75%    |
| is rated as Silver or Gold (Quarterly)                                                                                               |     | (кеа)          |               |                |        |

Carefirst service agreements and commissioning provider assessment data

#### Commentary: 68.8% of citizens were with providers rated Good in 2017-18, 81.2% for home support and 51.3% for bed based support. Performance in home support fell from 85.6 to 81.2%. 13 previously Good providers are now rated Requires Improvement (323 clients). Another 9 providers are now Unrated (239 clients). However, please note that over the same period, 447 clients were with providers that improved to being rated Good. Performance also fell for bed based care, from 52.7% to 51.3%. 25

previously Good providers are now rated Requires Improvement (196 clients). Another 11 now Unrated (64 clients). As above, please note that over the same period 196 clients were with providers which improved to a Good rating.

Measure Owner: Alison Malik Responsible Officer:

Frequently asked questions:

| Theme: Use of Resources                                                 |     | Change:                 | Last Month | This Month | Target                    |
|-------------------------------------------------------------------------|-----|-------------------------|------------|------------|---------------------------|
| Proportion of clients reviewed, reassessed or assessed within 12 months | RED | Down<br>0.7 pp<br>(Red) | 77.4%      | 76.7%      | <b>80.8%</b><br>(EoY 85%) |