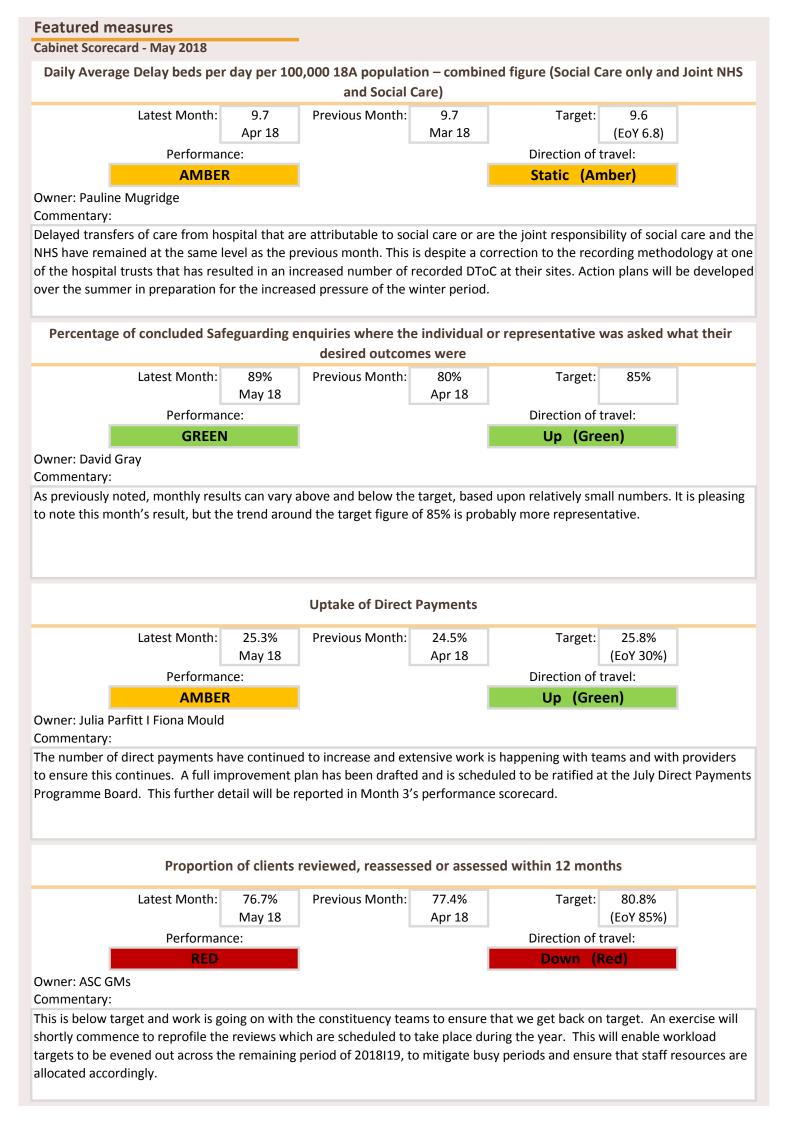

| Theme: Use of Resources                                                                                                        |       | Change:           | Last Month | This Month | Target                  |
|--------------------------------------------------------------------------------------------------------------------------------|-------|-------------------|------------|------------|-------------------------|
| Daily Average Delay beds per day per 100,000 18A population – combined figure (Social Care only and Joint NHS and Social Care) | AMBER | Static<br>(Amber) | 9.7        | 9.7        | <b>9.6</b><br>(EoY 6.8) |

UNIFY data as issued by NHS Digital. Data collated by health, available a month in arrears

#### **Commentary:**

Delayed transfers of care from hospital that are attributable to social care or are the joint responsibility of social care and the NHS have remained at the same level as the previous month. This is despite a correction to the recording methodology at one of the hospital trusts that has resulted in an increased number of recorded DToC at their sites. Action plans will be developed over the summer in preparation for the increased pressure of the winter period.

Measure Owner: Pauline Mugridge Responsible Officer:

| Theme: Use of Resources                                                                                                              |     | Change:        | Prev. Quarter | Latest Quarter | Target |
|--------------------------------------------------------------------------------------------------------------------------------------|-----|----------------|---------------|----------------|--------|
| The proportion of clients receiving Residential, Nursing or Home<br>Care or Care and Support (supported living) from a provider that | RED | Down<br>0.7 pp | 70.7%         | 70%            | 75%    |
| is rated as Silver or Gold (Quarterly)                                                                                               |     | (кеа)          |               |                |        |