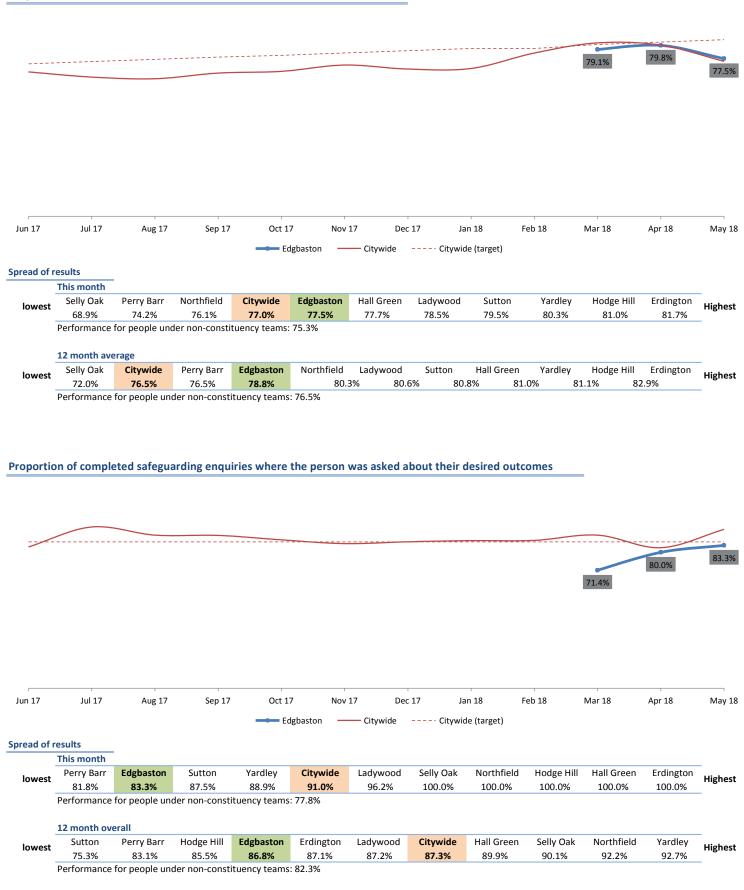

Performance for people under non-constituency teams: 76.5%

Proportion of completed safeguarding enquiries where the person was asked about their desired outcomes

Showing results for people assigned to the team that covers Hall Green

#### Proportion of people receiving services from a provider rated as silver or gold

Showing results for people assigned to the team that covers Hall Green

Proportion of clients reviewed or assessed in the last 12 months

Proportion of completed safeguarding enquiries where the person was asked about their desired outcomes

Showing results for people assigned to the team that covers Hodge Hill

Proportion of eligible people in receipt of direct payments