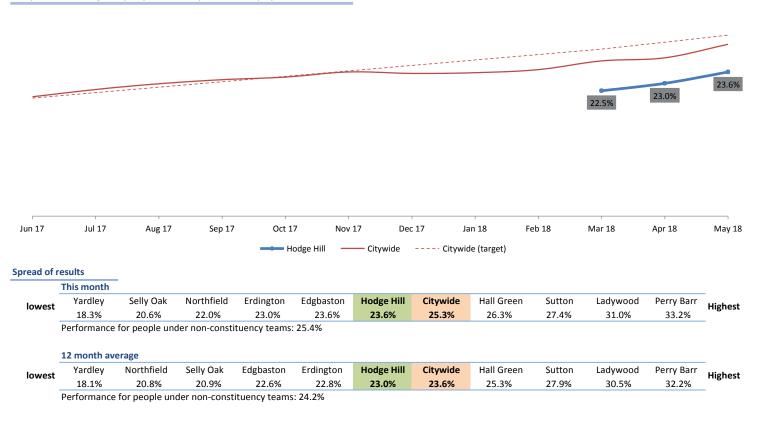

Proportion of eligible people in receipt of direct payments

Proportion of completed safeguarding enquiries where the person was asked about their desired outcomes

Showing results for people assigned to the team that covers Hodge Hill

Proportion of eligible people in receipt of direct payments