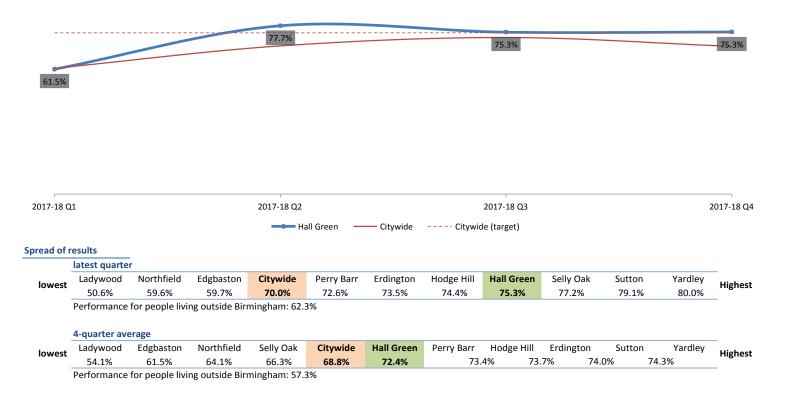

#### Proportion of people receiving services from a provider rated as silver or gold

Showing results for people assigned to the team that covers Hall Green

Proportion of clients reviewed or assessed in the last 12 months

|             |                                                 |                                       |                     |                   |                          |                      |         |                       |         | 83.9%      |           |       |
|-------------|-------------------------------------------------|---------------------------------------|---------------------|-------------------|--------------------------|----------------------|---------|-----------------------|---------|------------|-----------|-------|
|             |                                                 |                                       |                     |                   |                          |                      |         |                       |         | 001070     | 81.5%     |       |
|             |                                                 |                                       |                     |                   |                          |                      |         |                       |         |            |           | 77.7% |
|             |                                                 |                                       |                     |                   |                          |                      |         |                       |         |            |           |       |
|             |                                                 |                                       |                     |                   |                          |                      |         |                       |         |            |           |       |
|             |                                                 |                                       |                     |                   |                          |                      |         |                       |         |            |           |       |
|             |                                                 |                                       |                     |                   |                          |                      |         |                       |         |            |           |       |
|             |                                                 |                                       |                     |                   |                          |                      |         |                       |         |            |           |       |
|             |                                                 |                                       |                     |                   |                          |                      |         |                       |         |            |           |       |
|             |                                                 |                                       |                     |                   |                          |                      |         |                       |         |            |           |       |
|             |                                                 |                                       |                     |                   |                          |                      |         |                       |         |            |           |       |
|             |                                                 |                                       |                     |                   |                          |                      |         |                       |         |            |           |       |
| Jun 17      | Jul 17                                          | Aug 17                                | Sep 17              | Oct 1             | 7 Nov                    | 17 Dec               | c 17 Ja | an 18                 | Feb 18  | Mar 18     | Apr 18    | May 1 |
| Jun 17      | Jul 17                                          | Aug 17                                | Sep 17              | Oct 1             |                          |                      |         |                       | Feb 18  | Mar 18     | Apr 18    | May 1 |
|             |                                                 | Aug 17                                | Sep 17              |                   |                          | 17 Der<br>— Citywide |         | an 18<br>de (target)  | Feb 18  | Mar 18     | Apr 18    | May 1 |
| Spread of r | results                                         | Aug 17                                | Sep 17              |                   |                          |                      |         |                       | Feb 18  | Mar 18     | Apr 18    | May 1 |
| Spread of r | results<br>This month                           |                                       |                     | Ha                | all Green —              | Citywide             | Citywid | de (target)           |         |            |           | May 1 |
| Spread of r | results<br>This month<br>Selly Oak              | Perry Barr                            | Northfield          | Citywide          | all Green —<br>Edgbaston | Citywide             | Citywio | de (target)<br>Sutton | Yardley | Hodge Hill | Erdington | May 1 |
| Spread of r | results<br>This month<br>Selly Oak<br>68.9%     | Perry Barr<br>74.2%                   | Northfield<br>76.1% | Citywide<br>77.0% | Edgbaston<br>77.5%       | Citywide             | Citywid | de (target)           |         |            |           | _     |
| Spread of r | results<br>This month<br>Selly Oak<br>68.9%     | Perry Barr<br>74.2%                   | Northfield          | Citywide<br>77.0% | Edgbaston<br>77.5%       | Citywide             | Citywio | de (target)<br>Sutton | Yardley | Hodge Hill | Erdington | _     |
| Spread of r | results<br>This month<br>Selly Oak<br>68.9%     | Perry Barr<br>74.2%<br>for people und | Northfield<br>76.1% | Citywide<br>77.0% | Edgbaston<br>77.5%       | Citywide             | Citywio | de (target)<br>Sutton | Yardley | Hodge Hill | Erdington | _     |
| Spread of r | This month<br>Selly Oak<br>68.9%<br>Performance | Perry Barr<br>74.2%<br>for people und | Northfield<br>76.1% | Citywide<br>77.0% | Edgbaston<br>77.5%       | Citywide             | Citywio | de (target)<br>Sutton | Yardley | Hodge Hill | Erdington | _     |

#### Proportion of people receiving services from a provider rated as silver or gold

| 67.6%               |                                     |                                        |                                       | 74.4%                             |                           |                    |                     | 78.4%                     |                    |                 |                  | 74.4%          |
|---------------------|-------------------------------------|----------------------------------------|---------------------------------------|-----------------------------------|---------------------------|--------------------|---------------------|---------------------------|--------------------|-----------------|------------------|----------------|
| 2017-18 0           | 21                                  |                                        |                                       | 2017-18 Q2                        | odge Hill —               | Citywide           |                     | 2017-18 Q3<br>le (target) |                    |                 |                  | <br>2017-18 Q4 |
|                     |                                     |                                        |                                       |                                   |                           |                    |                     |                           |                    |                 |                  |                |
| Spread of           |                                     |                                        |                                       |                                   |                           |                    |                     |                           |                    |                 |                  |                |
| Spread of<br>lowest | latest quarter<br>Ladywood<br>50.6% | Northfield<br>59.6%                    | Edgbaston<br>59.7%<br>ng outside Biri | Citywide<br>70.0%<br>mingham: 62. | Perry Barr<br>72.6%<br>3% | Erdington<br>73.5% | Hodge Hill<br>74.4% | Hall Green<br>75.3%       | Selly Oak<br>77.2% | Sutton<br>79.1% | Yardley<br>80.0% | Highest        |
|                     | latest quarter<br>Ladywood<br>50.6% | Northfield<br>59.6%<br>for people livi | 59.7%                                 | 70.0%                             | 72.6%                     | -                  | -                   |                           | -                  |                 |                  | <br>Highest    |