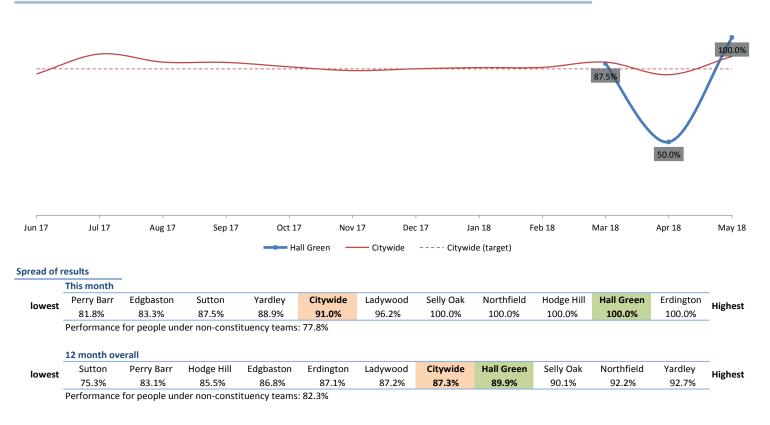

Performance for people under non-constituency teams: 76.5%

Proportion of completed safeguarding enquiries where the person was asked about their desired outcomes

Showing results for people assigned to the team that covers Hall Green

Proportion of completed safeguarding enquiries where the person was asked about their desired outcomes

Showing results for people assigned to the team that covers Hodge Hill

Proportion of eligible people in receipt of direct payments