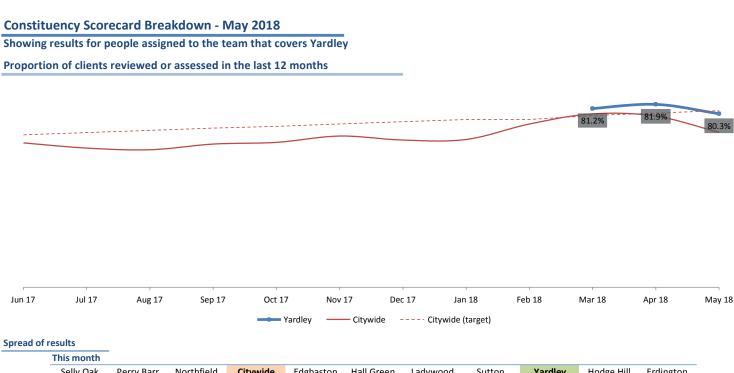

# Constituency Scorecard Breakdown - May 2018 Showing results for people assigned to the team that covers Erdington Proportion of clients reviewed or assessed in the last 12 months 83.3% 84.9% 81.79

| Jun 17    | Jul 17       | Aug 17         | Sep 17          | Oct 1        | 7 Nov      | 17 De      | ec 17    | Jan 18        | Feb 18    | Mar 18     | Apr 18    | May 18   |
|-----------|--------------|----------------|-----------------|--------------|------------|------------|----------|---------------|-----------|------------|-----------|----------|
|           |              |                |                 | Er           | dington —  | — Citywide | Cityw    | vide (target) |           |            |           |          |
| Spread of | results      |                |                 |              |            |            |          |               |           |            |           |          |
|           | This month   |                |                 |              |            |            |          |               |           |            |           |          |
| lowest    | Selly Oak    | Perry Barr     | Northfield      | Citywide     | Edgbaston  | Hall Green | Ladywood | d Sutton      | Yardley   | Hodge Hill | Erdington | Highest  |
| lowest    | 68.9%        | 74.2%          | 76.1%           | 77.0%        | 77.5%      | 77.7%      | 78.5%    | 79.5%         | 80.3%     | 81.0%      | 81.7%     | ingliest |
|           | Performance  | for people und | der non-constit | uency teams: | 75.3%      |            |          |               |           |            |           | -        |
|           |              |                |                 |              |            |            |          |               |           |            |           |          |
|           | 12 month ave | erage          |                 |              |            |            |          |               |           |            |           | _        |
| lowest    | Selly Oak    | Citywide       | Perry Barr      | Edgbaston    | Northfield | Ladywood   | Sutton   | Hall Greer    | n Yardley | Hodge Hill | Erdington | Highest  |
| 10 West   | 72.0%        | 76.5%          | 76.5            | % 78.8       | 3% 80.     | 3% 80      | ).6%     | 80.8% 8       | 81.0%     | 81.1%      | 83.3%     | ingitest |