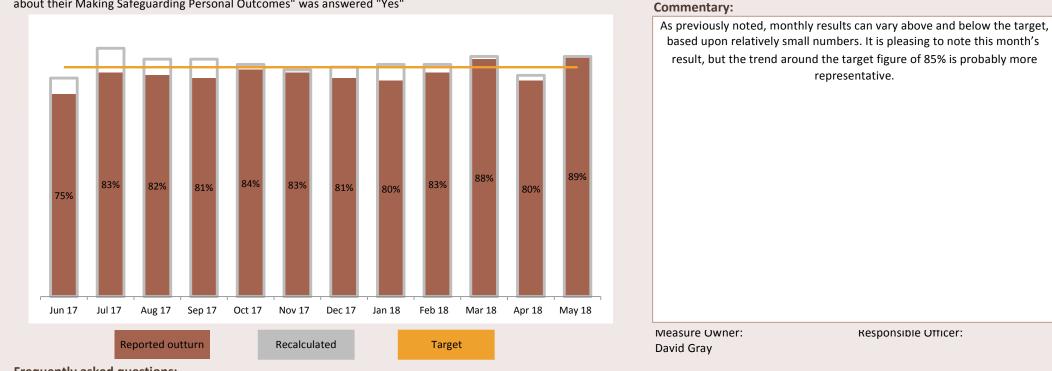

Measure Owner: ASC GMs Responsible Officer:

| Theme: Personalised Support                               |       | Change: | Last Month    | This Month | Target |
|-----------------------------------------------------------|-------|---------|---------------|------------|--------|
| Percentage of concluded Safeguarding enquiries where the  | GREEN | Up .    | 80%           | 89%        | 85%    |
| individual or representative was asked what their desired |       | 9 pp    | Recalculated: |            |        |
| outcomes were                                             |       | (Orech) | 82%           |            |        |

Carefirst. Proportion of qualifying closed Safeguarding Enquiry forms where the question "Was the adult asked about their Making Safeguarding Personal Outcomes" was answered "Yes"

Frequently asked questions: