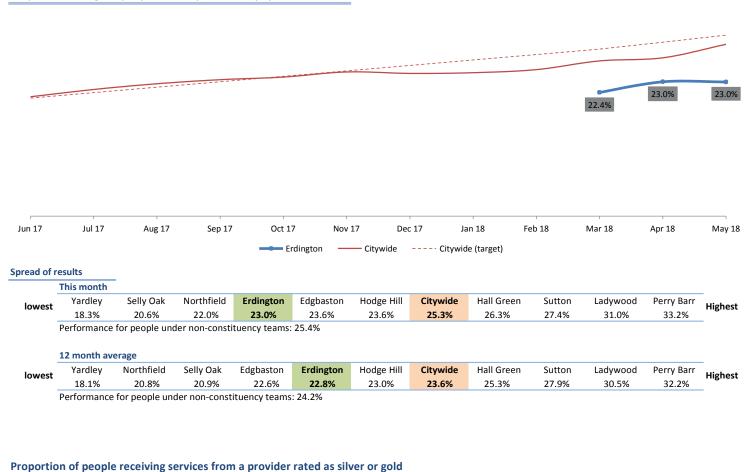

# Constituency Scorecard Breakdown - May 2018 Showing results for people assigned to the team that covers Erdington Proportion of clients reviewed or assessed in the last 12 months 83.3% 84.9% 81.79

| Jun 17    | Jul 17       | Aug 17         | Sep 17          | Oct 1        | 7 Nov      | 17 De      | ec 17    | Jan 18        | Feb 18    | Mar 18     | Apr 18    | May 18   |
|-----------|--------------|----------------|-----------------|--------------|------------|------------|----------|---------------|-----------|------------|-----------|----------|
|           |              |                |                 | Er           | dington —  | — Citywide | Cityw    | vide (target) |           |            |           |          |
| Spread of | results      |                |                 |              |            |            |          |               |           |            |           |          |
|           | This month   |                |                 |              |            |            |          |               |           |            |           |          |
| lowest    | Selly Oak    | Perry Barr     | Northfield      | Citywide     | Edgbaston  | Hall Green | Ladywood | d Sutton      | Yardley   | Hodge Hill | Erdington | Highest  |
| lowest    | 68.9%        | 74.2%          | 76.1%           | 77.0%        | 77.5%      | 77.7%      | 78.5%    | 79.5%         | 80.3%     | 81.0%      | 81.7%     | ingliest |
|           | Performance  | for people und | der non-constit | uency teams: | 75.3%      |            |          |               |           |            |           | -        |
|           |              |                |                 |              |            |            |          |               |           |            |           |          |
|           | 12 month ave | erage          |                 |              |            |            |          |               |           |            |           | _        |
| lowest    | Selly Oak    | Citywide       | Perry Barr      | Edgbaston    | Northfield | Ladywood   | Sutton   | Hall Greer    | n Yardley | Hodge Hill | Erdington | Highest  |
| 10 West   | 72.0%        | 76.5%          | 76.5            | % 78.8       | 3% 80.     | 3% 80      | ).6%     | 80.8% 8       | 81.0%     | 81.1%      | 83.3%     | ingitest |