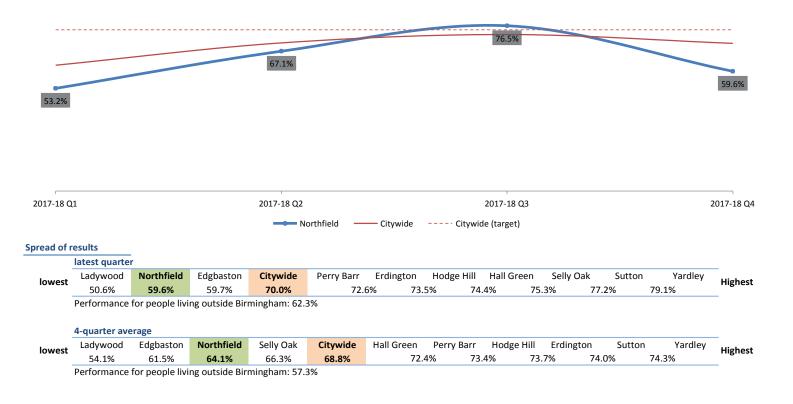

#### Proportion of people receiving services from a provider rated as silver or gold

| 67.6%               |                                     |                                        |                                       | 74.4%                             |                           |                    |                     | 78.4%                     |                    |                 |                  | 74.4%          |
|---------------------|-------------------------------------|----------------------------------------|---------------------------------------|-----------------------------------|---------------------------|--------------------|---------------------|---------------------------|--------------------|-----------------|------------------|----------------|
| 2017-18 0           | 21                                  |                                        |                                       | 2017-18 Q2                        | odge Hill —               | Citywide           |                     | 2017-18 Q3<br>le (target) |                    |                 |                  | <br>2017-18 Q4 |
|                     |                                     |                                        |                                       |                                   |                           |                    |                     |                           |                    |                 |                  |                |
| Spread of           |                                     |                                        |                                       |                                   |                           |                    |                     |                           |                    |                 |                  |                |
| Spread of<br>lowest | latest quarter<br>Ladywood<br>50.6% | Northfield<br>59.6%                    | Edgbaston<br>59.7%<br>ng outside Biri | Citywide<br>70.0%<br>mingham: 62. | Perry Barr<br>72.6%<br>3% | Erdington<br>73.5% | Hodge Hill<br>74.4% | Hall Green<br>75.3%       | Selly Oak<br>77.2% | Sutton<br>79.1% | Yardley<br>80.0% | Highest        |
|                     | latest quarter<br>Ladywood<br>50.6% | Northfield<br>59.6%<br>for people livi | 59.7%                                 | 70.0%                             | 72.6%                     | -                  | -                   |                           | -                  |                 |                  | <br>Highest    |