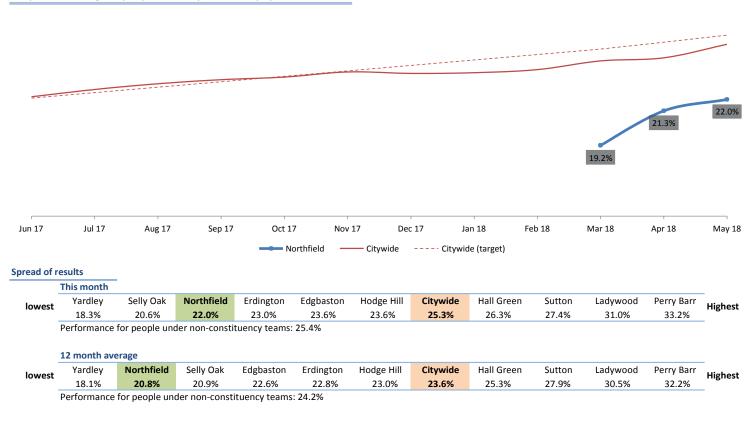

# Constituency Scorecard Breakdown - May 2018 Showing results for people assigned to the team that covers Erdington Proportion of clients reviewed or assessed in the last 12 months 83.3% 84.9% 81.79

| Jun 17    | Jul 17       | Aug 17         | Sep 17          | Oct 1        | 7 Nov      | 17 De      | ec 17    | Jan 18        | Feb 18    | Mar 18     | Apr 18    | May 18   |
|-----------|--------------|----------------|-----------------|--------------|------------|------------|----------|---------------|-----------|------------|-----------|----------|
|           |              |                |                 | Er           | dington —  | — Citywide | Cityw    | vide (target) |           |            |           |          |
| Spread of | results      |                |                 |              |            |            |          |               |           |            |           |          |
|           | This month   |                |                 |              |            |            |          |               |           |            |           |          |
| lowest    | Selly Oak    | Perry Barr     | Northfield      | Citywide     | Edgbaston  | Hall Green | Ladywood | d Sutton      | Yardley   | Hodge Hill | Erdington | Highest  |
| lowest    | 68.9%        | 74.2%          | 76.1%           | 77.0%        | 77.5%      | 77.7%      | 78.5%    | 79.5%         | 80.3%     | 81.0%      | 81.7%     | ingliest |
|           | Performance  | for people und | der non-constit | uency teams: | 75.3%      |            |          |               |           |            |           | -        |
|           |              |                |                 |              |            |            |          |               |           |            |           |          |
|           | 12 month ave | erage          |                 |              |            |            |          |               |           |            |           | _        |
| lowest    | Selly Oak    | Citywide       | Perry Barr      | Edgbaston    | Northfield | Ladywood   | Sutton   | Hall Greer    | n Yardley | Hodge Hill | Erdington | Highest  |
| 10 West   | 72.0%        | 76.5%          | 76.5            | % 78.8       | 3% 80.     | 3% 80      | ).6%     | 80.8% 8       | 81.0%     | 81.1%      | 83.3%     | ingitest |

Performance for people under non-constituency teams: 76.5%

Proportion of completed safeguarding enquiries where the person was asked about their desired outcomes

Showing results for people assigned to the team that covers Hall Green