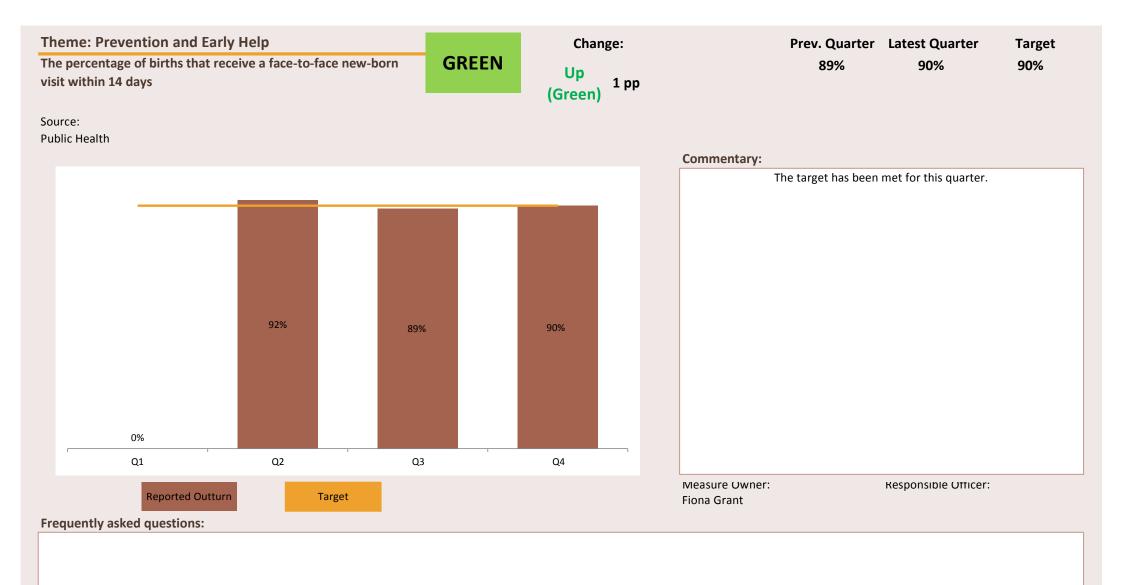

#### 1. Use of Resources

| Mea                     | sure                                                                                                                                                                              | Status | Target             | Last Month                    | This Month    | DoT               | Constit-<br>uencies | Bench-<br>markable |
|-------------------------|-----------------------------------------------------------------------------------------------------------------------------------------------------------------------------------|--------|--------------------|-------------------------------|---------------|-------------------|---------------------|--------------------|
| 1                       | Daily Average Delay beds per day per 100,000 18+<br>population – combined figure (Social Care only and<br>Joint NHS and Social Care)                                              | AMBER  | 9.6<br>(EoY 6.8)   | 9.7                           | 9.7           | Static<br>(Amber) |                     |                    |
| 2                       | The proportion of clients receiving Residential,<br>Nursing or Home Care or Care and Support<br>(supported living) from a provider that is rated as<br>Silver or Gold (Quarterly) | RED    | 75%                | 70.7%<br>(Q3)                 | 70%<br>(Q4)   | Down<br>(Red)     |                     |                    |
| 3                       | Proportion of clients reviewed, reassessed or<br>assessed within 12 months                                                                                                        | RED    | 80.8%<br>(EoY 85%) | 77.4%                         | 76.7%         | Down<br>(Red)     |                     |                    |
| <b>2.</b> P             | ersonalised Support                                                                                                                                                               |        |                    |                               |               |                   |                     |                    |
| Mea                     | sure                                                                                                                                                                              | Status | Target             | Last Month                    | This Month    | DoT               | Const.              | B/mark             |
| 4                       | Social work client satisfaction - postcard<br>questionnaire.                                                                                                                      | GREEN  | 70%                | (Q3)                          | 100%<br>(Q4)  |                   |                     |                    |
| 5                       | Percentage of concluded Safeguarding enquiries<br>where the individual or representative was asked<br>what their desired outcomes were                                            | GREEN  | 85%                | 80%                           | 89%           | Up<br>(Green)     |                     |                    |
| 6                       | Uptake of Direct Payments                                                                                                                                                         | AMBER  | 25.8%<br>(EoY 30%) | 24.5%                         | 25.3%         | Up<br>(Green)     |                     |                    |
| 7                       | The percentage of people who receive Adult Social<br>Care in their own home                                                                                                       | GREEN  | DoT Only           | 68.4%                         | 68.6%         | Up<br>(Green)     |                     |                    |
| 8                       | The number of people who have Shared Lives                                                                                                                                        | RED    | 72<br>(EoY 140)    | 69                            | 68            | Down<br>(Red)     |                     |                    |
| 3. P                    | revention and Early Help                                                                                                                                                          |        |                    |                               |               |                   |                     |                    |
| Mea                     | sure                                                                                                                                                                              | Status | Target             | Last Month                    | This Month    | DoT               | Const.              | B/mark             |
| 9                       | The percentage of births that receive a face-to-face new-born visit within 14 days                                                                                                | GREEN  | 90%                | 89%<br>(Q3)                   | 90%<br>(Q4)   | Up<br>(Green)     |                     |                    |
| 10                      | Proportion of eligible people receiving an NHS health check                                                                                                                       | GREEN  | 2.5%               | 2.1%<br>(Q3)                  | 2.8%<br>(Q4)  | Up<br>(Green)     |                     |                    |
| 11                      | Rate of positive chlamydia screens (per 100,000<br>young people aged 15-24)                                                                                                       | N/A    | 2300               | 1876<br>(Q3)                  | (Q4)          |                   |                     |                    |
| 12                      | Number of smoking quitters at 12 weeks                                                                                                                                            | GREEN  | 168                | 182<br>(Q3)                   | 215<br>(Q4)   | Up<br>(Green)     |                     |                    |
|                         | Percentage of drugs users who are in full time                                                                                                                                    | GREEN  | 30.3%              | 31%<br>(Q3)                   | 30.8%<br>(Q4) | Down<br>(Red)     |                     |                    |
| 13                      | employment for 10 working days following or upon discharge                                                                                                                        | GREEN  | (EoY 33%)          | (0,3)                         |               |                   |                     |                    |
| 13<br>14                | employment for 10 working days following or upon                                                                                                                                  | RED    | (EoY 33%)<br>13500 | 6942<br>(Q3)                  | 7496<br>(Q4)  | Up<br>(Green)     |                     |                    |
|                         | employment for 10 working days following or upon discharge                                                                                                                        |        |                    | 6942                          |               |                   |                     |                    |
| 14<br>15                | employment for 10 working days following or upon<br>discharge<br>Children under 5 attending wellbeing service                                                                     | RED    | 13500              | 6942<br>(Q3)<br>20339         | (Q4)<br>21727 | (Green)<br>Up     |                     |                    |
| 14<br>15<br><b>4. C</b> | employment for 10 working days following or upon<br>discharge<br>Children under 5 attending wellbeing service<br>Adults over 70 attending wellbeing service                       | RED    | 13500              | 6942<br>(Q3)<br>20339<br>(Q3) | (Q4)<br>21727 | (Green)<br>Up     | Const.              | B/mark             |