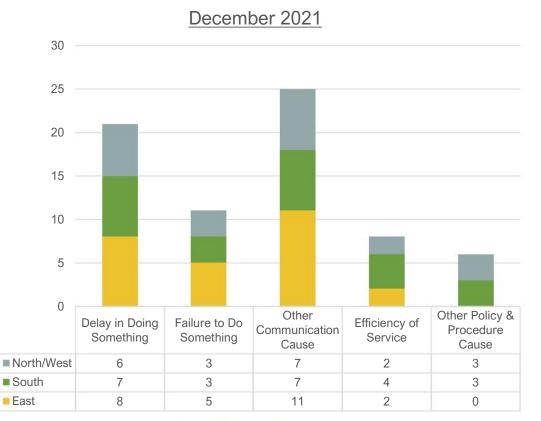

# **Housing Management - Top 5 Root Causes**

### **Complaints Received as a % of Properties**

• 60,000 properties, 79 complaints received – 0.13%

### **Common Themes:**

- "Delay in Doing Something" Unreasonable timescale for addressing ASB and fly tipping matters.
- "Failure to Do Something" Failure to complete a Notice to Quit accurately. Failure to carry out repairs delaying a mutual exchange.
- "Other Communication Cause" Request for support in transferring a joint tenancy to a sole tenancy. Abandoned neighbouring property – condition of garden.
- "Efficiency of Service" Failure to cut back trees and bushes. Failure to address ASB.
- "Other Policy and Procedure Cause" Derelict garages unsightly and attracting vermin etc. Dumped rubbish in green spaces.

East South North/West