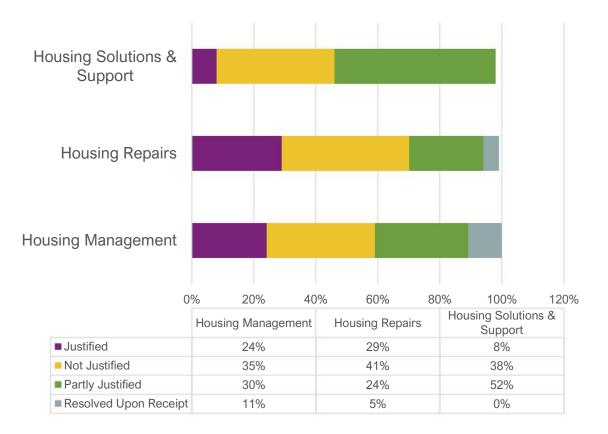

# **City Housing Outcomes by Division – December 2021**

|                                | Justified | Not<br>justified | Partly<br>justified | Resolved<br>upon<br>receipt |
|--------------------------------|-----------|------------------|---------------------|-----------------------------|
| Housing<br>Management          | 13        | 19               | 16                  | 6                           |
| Housing Solutions<br>& Support | 7         | 32               | 44                  | 1                           |
| Housing Repairs                | 85        | 120              | 71                  | 14                          |
| Grand Total                    | 105       | 171              | 131                 | 21                          |