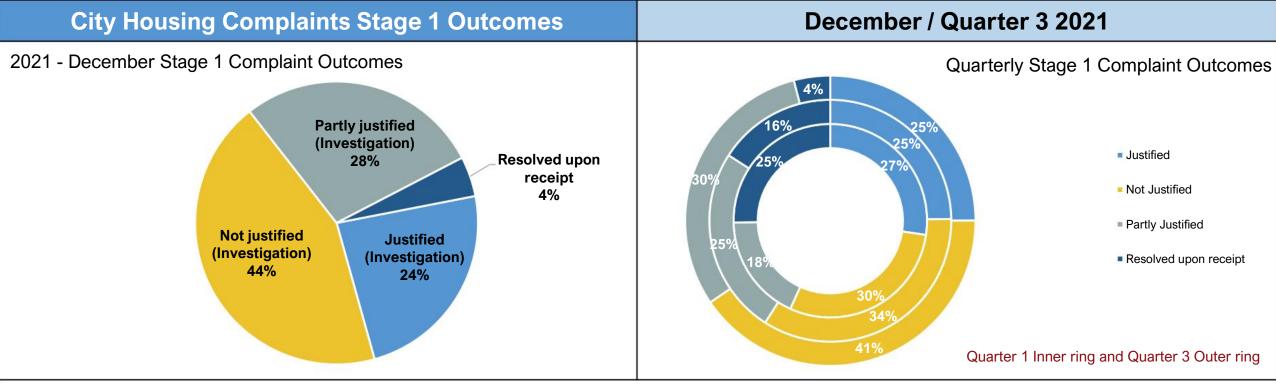

#### **December:**

- "Justified" complaints increased to 24% in December from 20% in November.
- "Not Justified" complaints increased by 2% in December, (complaint outcomes recorded as "Not Justified" relate to a situation that follows the correct policy or procedure).
- Partially justified complaints in December were down 2% on November.

#### Quarter 3:

- "Justified" complaints remained consistent at 25% for Q2 and Q3.
- "Partly Justified" complaints increased from 25% in Q2 to 30% in Q3.
- "Not Justified" complaints increased from 34% in Q2 to 41% Q3.