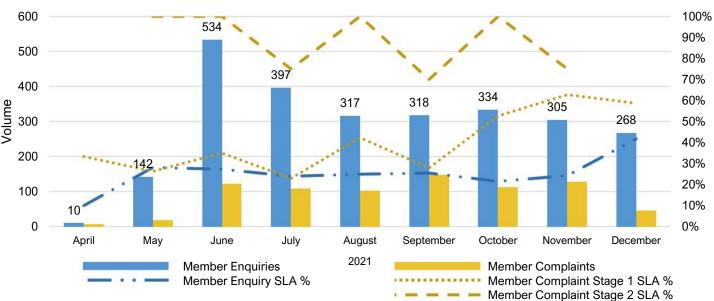

#### December:

- 9 compliments were received in December, compared to 12 in November.
- There was a 12% decrease in Member Enquiries with 268 received in December, compared to 305 in November.
- There was a 64% decrease in Member Complaints with 46 received in December, compared to 129 in November.
- Member Enquiries closed within the 10 day SLA was 42% in December, compared to 24% in November.
- The percentage of Member Complaints responded to within the 15 day SLA was 59% in December compared to 63% in November.

#### Quarter 3:

- The number of Member Enquiries/Complaints reduced by 14%, Q2 to Q3.
- Performance against SLA for Member Enquiries improved by 3% Q2 to Q3.
- Performance against SLA for Stage 1 Member Complaints improved by 27% Q2 to Q3.
- Performance against SLA for Stage 2 Member Complaints is at 91% for Q3 (this is an early indicator as the time has not yet passed).