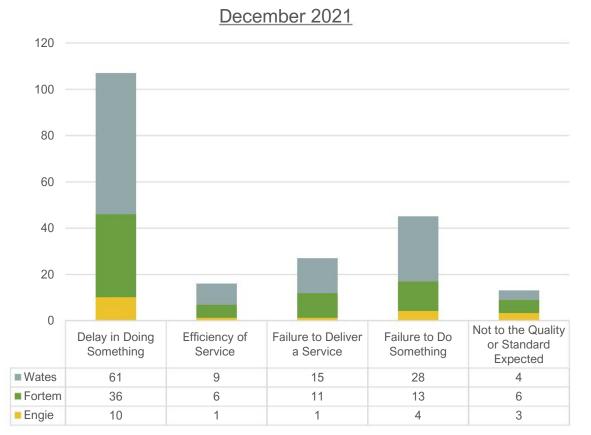

# **Housing Repairs - Top 5 Root Causes by Contractor**

### **Complaints Received as a % of Repairs Completed**

- Fortem (22,000 properties) completed 5,519 repairs and we received 145 complaints - 2.62%.
- Wates (30,000 properties) completed 9,759 repairs and we received 214 complaints - 2.19%.
- Equans (Formerly Engie) (8,000) completed 2,783 repairs and we received 40 complaints – 1.43%.

#### **Common Themes:**

- "Delay in Doing Something" unreasonable timescale for repair.
- "Efficiency of Service" Damaged caused when undertaking repairs.
- "Failure to Deliver a Service" repairs outstanding.
- "Failure to Do Something" repairs outstanding.
- "Not to the Quality or Standard Expected" Failure to address the root cause of the repair.

Engie Fortem Wates