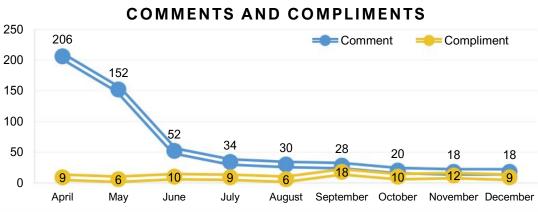

### December 2021

| Comment and<br>Compliment Volume            | DEC<br>2021 | NOV<br>2021 | Month<br>Trend | Year<br>to<br>date | Q1  | Q2   | Q3  | Q4 | Qtr<br>Trend | 2 |  |
|---------------------------------------------|-------------|-------------|----------------|--------------------|-----|------|-----|----|--------------|---|--|
| Comments                                    | 18          | 18          | <b>→</b>       | 558                | 410 | 92   | 56  | -  | •            | 1 |  |
| Compliments                                 | 9           | 12          | ¥              | 89                 | 25  | 33   | 31  | -  | ¥            | 1 |  |
| Member Enquiries                            | 268         | 305         | ¥              | 2625               | 686 | 1032 | 907 | -  | ¥            |   |  |
| Members Complaints                          | 46          | 129         | ¥              | 795                | 148 | 360  | 287 |    | ¥            |   |  |
| Momber Enquiries and Complaints Performance |             |             |                |                    |     |      |     |    |              |   |  |

#### December:

- 9 compliments were received in December, compared to 12 in November.
- There was a 12% decrease in Member Enquiries with 268 received in December, compared to 305 in November.
- There was a 64% decrease in Member Complaints with 46 received in December, compared to 129 in November.
- Member Enquiries closed within the 10 day SLA was 42% in December, compared to 24% in November.
- The percentage of Member Complaints responded to within the 15 day SLA was 59% in December compared to 63% in November.