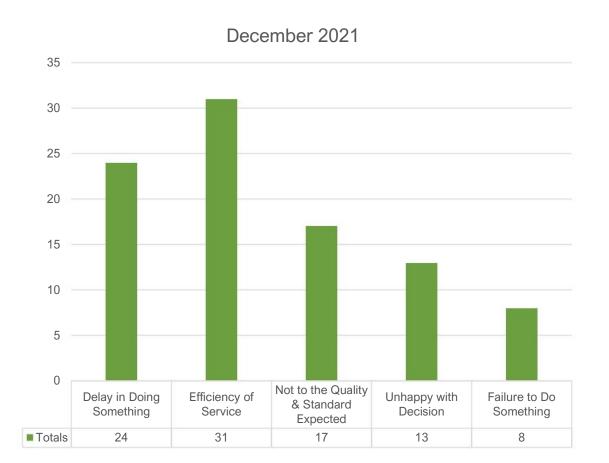

#### **Common Themes:**

- "Delay in Doing Something" unreasonable timescale for repair.
- "Efficiency of Service" Damaged caused when undertaking repairs.
- "Failure to Deliver a Service" repairs outstanding.
- "Failure to Do Something" repairs outstanding.
- "Not to the Quality or Standard Expected" Failure to address the root cause of the repair.