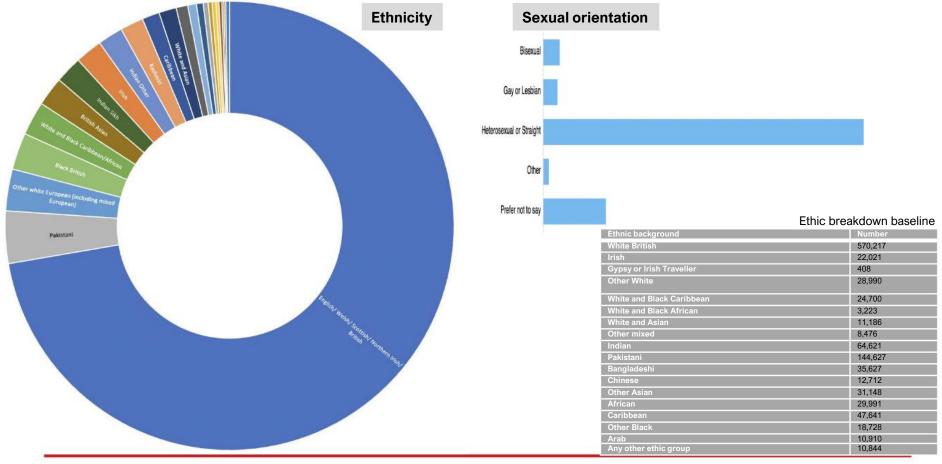

#### **Overview**

- Majority of respondents identify as resident (89%) of Birmingham. Staff are likely to be included in this as 88% of staff live in the area.
- Most responses from 40 -74 age group (80%).
- · 'White British' is highest in ethnicity.
- Spread of responses across Birmingham post codes only excluding B40, B47, B48 with 169 responses showing postcodes outside of Birmingham.
- Majority saying yes (92%) that BCC needs to change and improve the services provided.
- Regarding satisfaction with quality of service, majority aren't satisfied (67%)
- A high majority of respondents **strongly agree or agree** with the principles and the themes. 'We will put the citizen first' comes out top at 86%.
- 1530 responses is a higher response rate than other recent BCC consultations

#### Ethnicity comparison by % with ONS Population profiles for local authorities Dec 2020

ONS Population profiles for local authorities in Birmingham Dec 2020