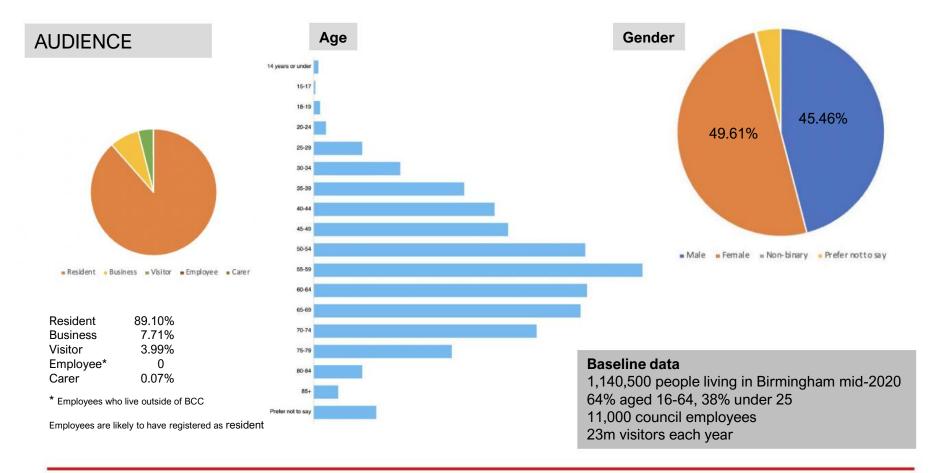

#### **Overview**

- Majority of respondents identify as resident (89%) of Birmingham. Staff are likely to be included in this as 88% of staff live in the area.
- Most responses from 40 -74 age group (80%).
- · 'White British' is highest in ethnicity.
- Spread of responses across Birmingham post codes only excluding B40, B47, B48 with 169 responses showing postcodes outside of Birmingham.
- Majority saying yes (92%) that BCC needs to change and improve the services provided.
- Regarding satisfaction with quality of service, majority aren't satisfied (67%)
- A high majority of respondents **strongly agree or agree** with the principles and the themes. 'We will put the citizen first' comes out top at 86%.
- 1530 responses is a higher response rate than other recent BCC consultations