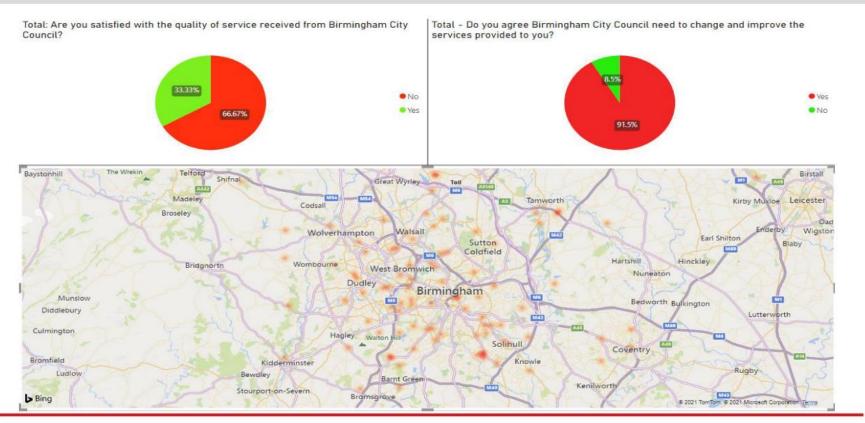

#### **Overview**

- Majority of respondents identify as resident (89%) of Birmingham. Staff are likely to be included in this as 88% of staff live in the area.
- Most responses from 40 -74 age group (80%).
- · 'White British' is highest in ethnicity.
- Spread of responses across Birmingham post codes only excluding B40, B47, B48 with 169 responses showing postcodes outside of Birmingham.
- Majority saying yes (92%) that BCC needs to change and improve the services provided.
- Regarding satisfaction with quality of service, majority aren't satisfied (67%)
- A high majority of respondents **strongly agree or agree** with the principles and the themes. 'We will put the citizen first' comes out top at 86%.
- 1530 responses is a higher response rate than other recent BCC consultations

#### Heatmap visualizing the areas unsatisfied with the quality of service and agrees the need for change.

#### SATISFACTION

#### **IMPROVEMENT**

Are you **satisfied** with the quality of service received from Birmingham City Council?

Do you agree Birmingham City Council need to **change and improve** the services provided to you?