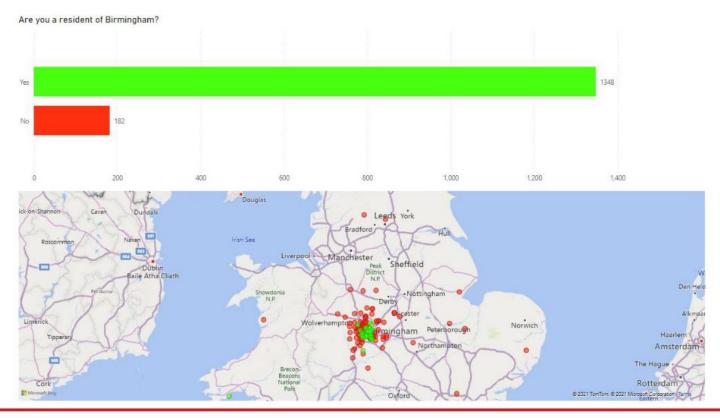

#### **Overview**

- Majority of respondents identify as resident (89%) of Birmingham. Staff are likely to be included in this as 88% of staff live in the area.
- Most responses from 40 -74 age group (80%).
- · 'White British' is highest in ethnicity.
- Spread of responses across Birmingham post codes only excluding B40, B47, B48 with 169 responses showing postcodes outside of Birmingham.
- Majority saying yes (92%) that BCC needs to change and improve the services provided.
- Regarding satisfaction with quality of service, majority aren't satisfied (67%)
- A high majority of respondents **strongly agree or agree** with the principles and the themes. 'We will put the citizen first' comes out top at 86%.
- 1530 responses is a higher response rate than other recent BCC consultations

#### Audience location based on partial postcodes provided