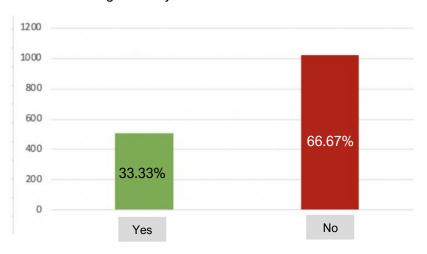

#### **Overview**

- Majority of respondents identify as resident (89%) of Birmingham. Staff are likely to be included in this as 88% of staff live in the area.
- Most responses from 40 -74 age group (80%).
- · 'White British' is highest in ethnicity.
- Spread of responses across Birmingham post codes only excluding B40, B47, B48 with 169 responses showing postcodes outside of Birmingham.
- Majority saying yes (92%) that BCC needs to change and improve the services provided.
- Regarding satisfaction with quality of service, majority aren't satisfied (67%)
- A high majority of respondents **strongly agree or agree** with the principles and the themes. 'We will put the citizen first' comes out top at 86%.
- 1530 responses is a higher response rate than other recent BCC consultations

#### **IMPROVEMENT**

Are you **satisfied** with the quality of service received from Birmingham City Council?

Do you agree Birmingham City Council need to **change and improve** the services provided to you?