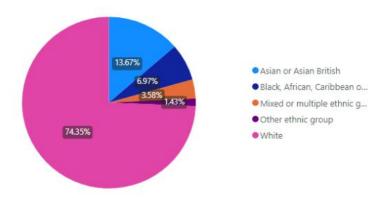

#### Ethnicity comparison by % with ONS Population profiles for local authorities Dec 2020

ONS Population profiles for local authorities in Birmingham Dec 2020