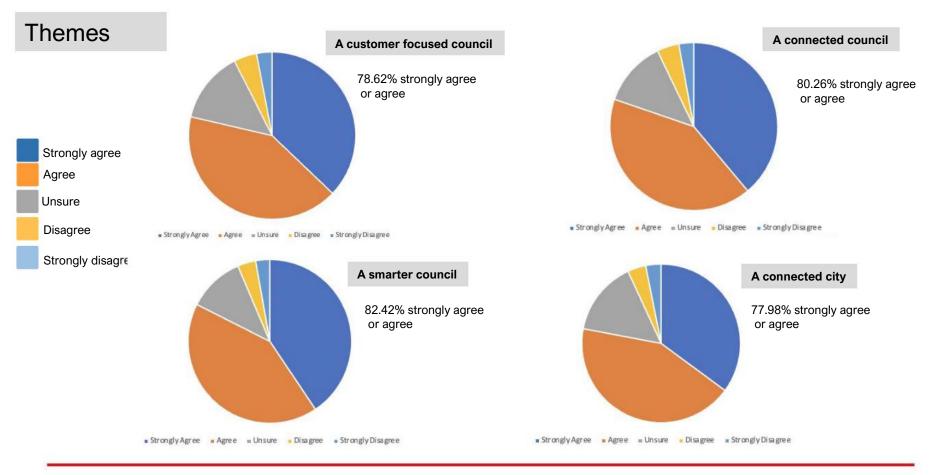

#### **Overview**

- Majority of respondents identify as resident (89%) of Birmingham. Staff are likely to be included in this as 88% of staff live in the area.
- Most responses from 40 -74 age group (80%).
- · 'White British' is highest in ethnicity.
- Spread of responses across Birmingham post codes only excluding B40, B47, B48 with 169 responses showing postcodes outside of Birmingham.
- Majority saying yes (92%) that BCC needs to change and improve the services provided.
- Regarding satisfaction with quality of service, majority aren't satisfied (67%)
- A high majority of respondents **strongly agree or agree** with the principles and the themes. 'We will put the citizen first' comes out top at 86%.
- 1530 responses is a higher response rate than other recent BCC consultations