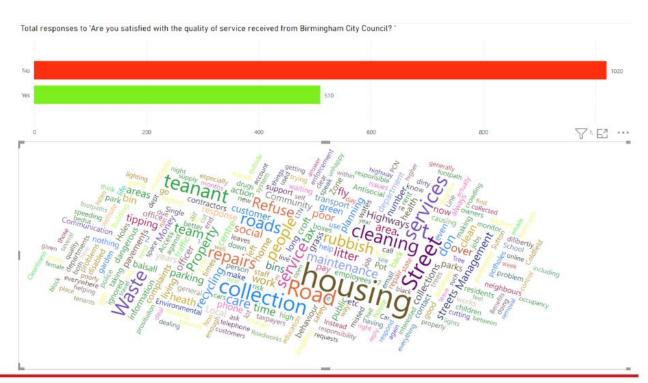

#### Word cloud based on free text responses of services respondents are unhappy with.

Are you satisfied with the quality of service received from Birmingham City Council?

### Which services are you unhappy with and why?

- The word cloud provides a unique visualization showing the most frequent words used in the free text response.
- Font size represents the popularity of a word used in the responses captured.