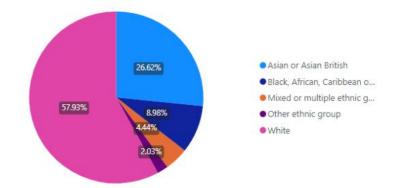

#### Ethnicity comparison by % with ONS Population profiles for local authorities Dec 2020

ONS Population profiles for local authorities in Birmingham Dec 2020