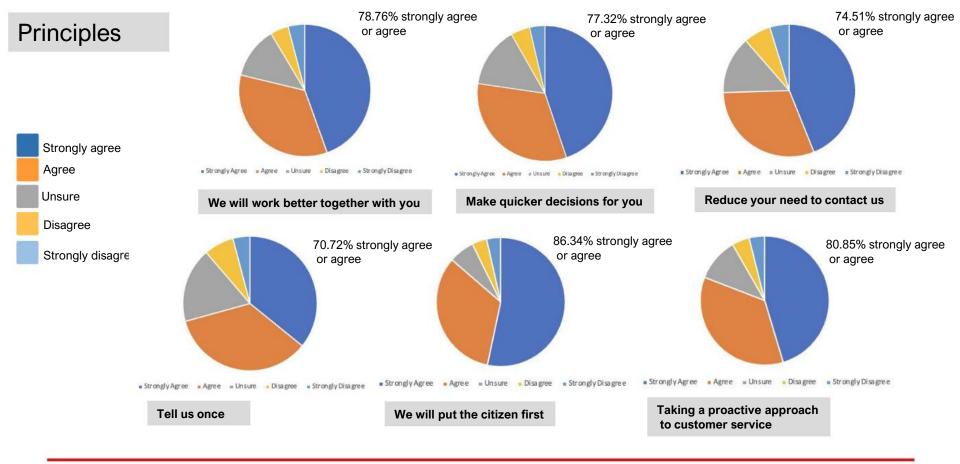

#### **Overview**

- Majority of respondents identify as resident (89%) of Birmingham. Staff are likely to be included in this as 88% of staff live in the area.
- Most responses from 40 -74 age group (80%).
- · 'White British' is highest in ethnicity.
- Spread of responses across Birmingham post codes only excluding B40, B47, B48 with 169 responses showing postcodes outside of Birmingham.
- Majority saying yes (92%) that BCC needs to change and improve the services provided.
- Regarding satisfaction with quality of service, majority aren't satisfied (67%)
- A high majority of respondents **strongly agree or agree** with the principles and the themes. 'We will put the citizen first' comes out top at 86%.
- 1530 responses is a higher response rate than other recent BCC consultations