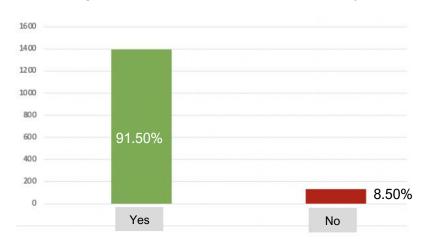

#### **Overview**

- Majority of respondents identify as resident (89%) of Birmingham. Staff are likely to be included in this as 88% of staff live in the area.
- Most responses from 40 -74 age group (80%).
- · 'White British' is highest in ethnicity.
- Spread of responses across Birmingham post codes only excluding B40, B47, B48 with 169 responses showing postcodes outside of Birmingham.
- Majority saying yes (92%) that BCC needs to change and improve the services provided.
- Regarding satisfaction with quality of service, majority aren't satisfied (67%)
- A high majority of respondents **strongly agree or agree** with the principles and the themes. 'We will put the citizen first' comes out top at 86%.
- 1530 responses is a higher response rate than other recent BCC consultations

#### **IMPROVEMENT**

Are you **satisfied** with the quality of service received from Birmingham City Council?

Do you agree Birmingham City Council need to **change and improve** the services provided to you?